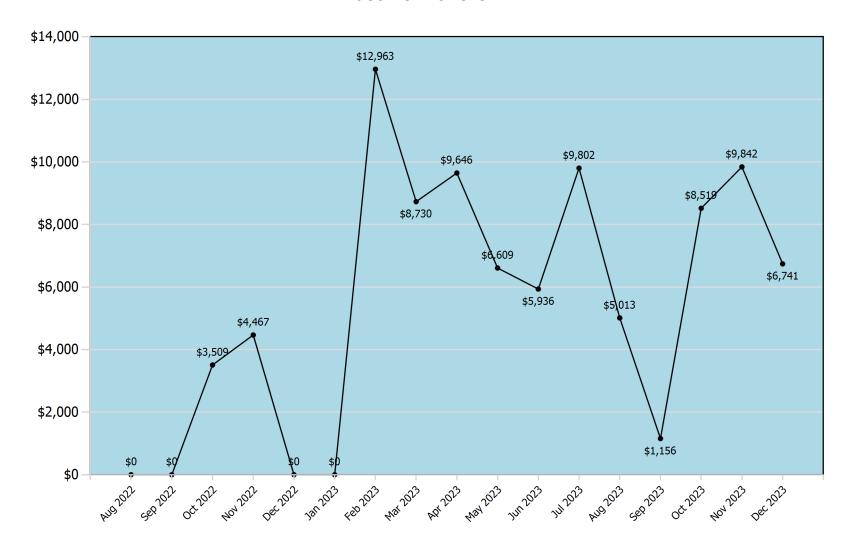

| \$20,660  | \$0      | (\$219)    | \$20,441  | \$1,464  | 7.16%  |  |
|                                             | September                                                                                          | 131   | \$55,075  | \$4,257  | (\$1,900)  | \$48,918  | \$4,610  | 9.42%  |  |
|                                             | August                                                                                             | 1,227 | \$514,584 | \$7,158  | (\$18,993) | \$488,434 | \$35,925 | 7.36%  |  |
| 2022 Summary                                |                                                                                                    | 1,589 | \$665,590 | \$11,782 | (\$21,309) | \$632,498 | \$46,301 | 7.32%  |  |

### Monthly Collections Last 18 Months



### Delinquent Court Fees & Fines Annual Collections Last 6 Years



### Delinquent Fees & Fines Cumulative Collections



|          | 2.02.4                 | Code Compliance Report<br>For Month Of JANHARY |                                           |            |
|----------|------------------------|------------------------------------------------|-------------------------------------------|------------|
| DATE     | ADDRESS                | NAME                                           | VIOLATION                                 | STATUS     |
| 01-01/05 | 18/11 Budde Riley Blad | City of Magazolin                              | Signinge 41                               | Removed    |
| 1-10     | 18903 FM (1488)        | LA Delicions Food TRACK                        | ()