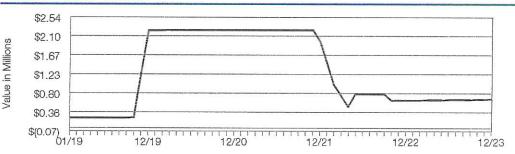

0.00             | \$<br>0.00       |
| Change in Value   | \$                                                                                                             | 109.10           | \$<br>(372.60)   |
| Ending Balance    | \$                                                                                                             | 669,833.87       | \$<br>669,833.87 |

## **Dollar-Weighted Performance**

See Understanding Your Statement for important information about these calculations,

| Performance | This    |       |       | А     | nnualized Since |
|-------------|---------|-------|-------|-------|-----------------|
| Inception   | Quarter | YTD   | 2022  | 2021  | 02/10/2010      |
| 02/10/10    | 1.22%   | 4.30% | 0.81% | 0.05% | 1.00%           |

## Value Over Time



## **Asset Allocation Analysis**

Value Percentage



94.07%







Your Portfolio
City of Magnolia Account No. 22424987

### Cash & Cash Alternatives

| Raymond Ja       | mes Bank Deposit Program *                    |             |                           |                            |
|------------------|-----------------------------------------------|-------------|---------------------------|----------------------------|
| Description      | (Symbol)                                      | Value       | Estimated<br>Income Yield | Estimated<br>Annual Income |
| Raymond James Ba | ank Deposit Program # - Selected Sweep Option |             | 1.00%                     | \$397.36                   |
| CIBC Bank USA    | 4                                             | \$39,651.75 |