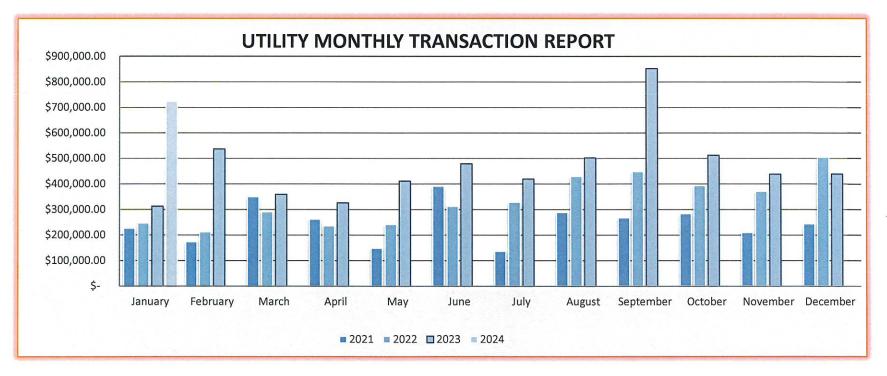

ember-23 | 2383          | \$<br>852,649.53 | September-24 |               |                  | -100.00%   |
| October-23   | 2286          | \$<br>512,805.11 | October-24   |               |                  | -100.00%   |
| November-23  | 2347          | \$<br>438,173.59 | November-24  |               |                  | -100.00%   |
| December-23  | 2462          | \$<br>439,125.43 | December-24  |               |                  | -100.00%   |
|              |               |                  |              |               |                  |            |
| AVG          | 2269          | \$<br>465,847.45 | AVG          | 2853          | \$<br>724,069.69 | 55.43%     |
|              |               |                  |              |               |                  |            |



02-04-2024 03:11 PM JANUARY 2024 COUNCIL REPORT PAGE: DATE DESCRIPTION DEPARTMENT VENDOR SORT KEY FUND AMOUNT AFLAC 1/30/24 JAN PREMIUMS GENERAL FUND NON-DEPARTMENTAL 696.42 TOTAL: 696.42 1/09/24 LOUSIANNA FISH HOUSE GENERAL FUND ADMINISTRATION 211.09 AMERICAN EXPRESS 1/09/24 SHARPIES GENERAL FUND ADMINISTRATION GENERAL FUND ADMINISTRATION 1/09/24 BLANK AWARD PAPER GENERAL FUND
1/09/24 TEA, COOKIES GENERAL FUND ADMINISTRATION ADMINISTRATION 11.46 ADMINISTRATION 1/09/24 PIR GENERAL FUND
1/09/24 CHAMBER LUNCH GENERAL FUND
1/09/24 CHIC FIL A GENERAL FUND
1/09/24 FLOWERS GENERAL FUND
1/09/24 CANVA 28.75 ADMINISTRATION 20.00 ADMINISTRATION ADMINISTRATION 105.90 1/09/24 LL. 1/09/24 CANVA GENERAL FUND GENERAL FUND ADMINISTRATION 12.99 ADMINISTRATION 28.95 1/09/24 STAMPS 1/09/24 ADOBE GENERAL FU