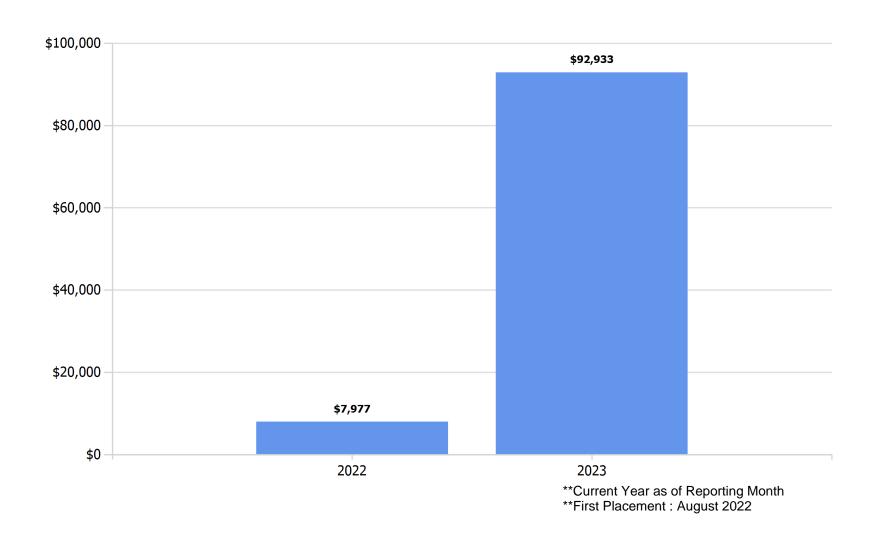

September                                                                                          | 131   | \$55,075  | \$4,257  | (\$1,900)  | \$48,918  | \$4,610  | 9.42%  |  |
|                                             | August                                                                                             | 1,227 | \$514,584 | \$7,158  | (\$18,993) | \$488,434 | \$35,925 | 7.36%  |  |
| 2022 Summary                                |                                                                                                    | 1,589 | \$665,590 | \$11,782 | (\$21,309) | \$632,498 | \$46,301 | 7.32%  |  |

### Monthly Collections Last 18 Months



### Delinquent Court Fees & Fines Annual Collections Last 6 Years



### Delinquent Fees & Fines Cumulative Collections



|          | 2.02.4                 | Code Compliance Report<br>For Month Of JANHARY |                                           |            |
|----------|------------------------|------------------------------------------------|-------------------------------------------|------------|
| DATE     | ADDRESS                | NAME                                           | VIOLATION                                 | STATUS     |
| 01-01/05 | 18/11 Budde Riley Blad | City of Magazolin                              | Signinge 41                               | Removed    |
| 1-10     | 18903 FM (1488)        | LA Delicions Food TRACK                        | ()                                        | Will Apply |
| 1-10     | 5+ Oct 10 619 FM 1714  | EI CATEIN FOOD TRUCK