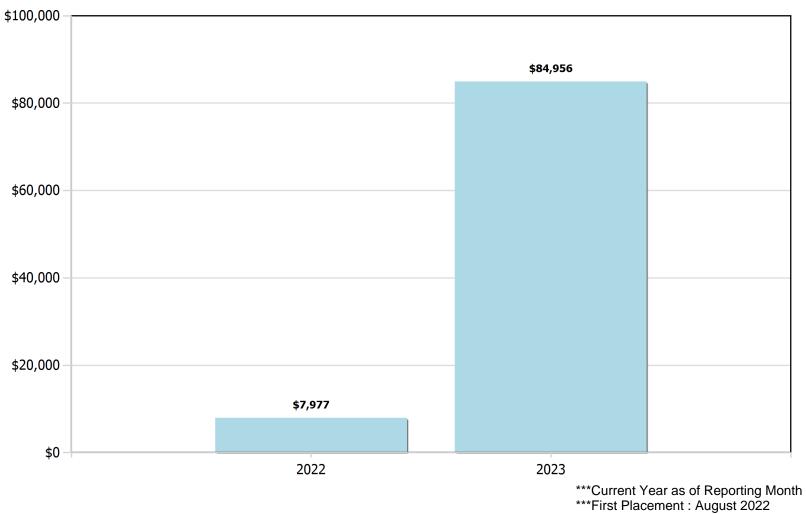

|  |
|                                             | September                                                                                          | 131   | \$55,075  | \$4,257  | (\$1,900)  | \$48,918  | \$4,610  | 9.42%  |  |
|                                             | August                                                                                             | 1,227 | \$514,584 | \$7,158  | (\$18,993) | \$488,434 | \$35,925 | 7.36%  |  |
| 2022 Summary                                |                                                                                                    | 1,589 | \$665,590 | \$11,782 | (\$21,309) | \$632,498 | \$46,301 | 7.32%  |  |

### Monthly Collections Last 18 Months



### Delinquent Court Fees & Fines Annual Collections Last 6 Years



### Delinquent Fees & Fines Cumulative Collections



|          | 2.02.4                 | Code Compliance Report<br>For Month Of JANHARY |                                           |            |
|----------|------------------------|------------------------------------------------|-------------------------------------------|------------|
| DATE     | ADDRESS                | NAME                                           | VIOLATION                                 | STATUS     |
| 01-01/05 | 18/11 Budde Riley Blad | City of Magazolin                              | Signinge 41                               | Removed    |
| 1-10     | 18903 FM (1488)        | LA Delicions Food TRACK                        | ()                                        | Will Apply |
| 1-10     | 5+ Oct 10 6