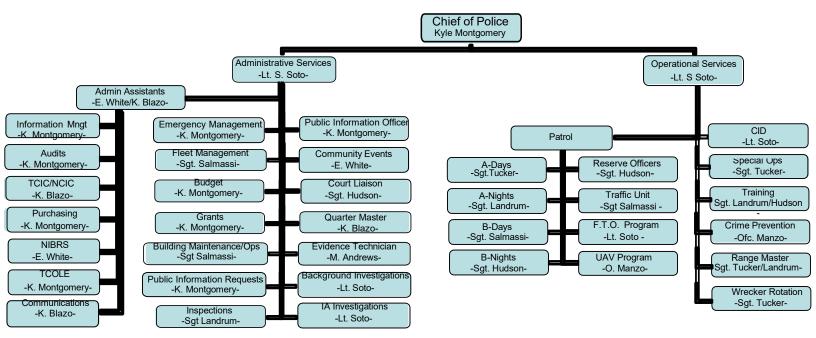

ction) shall be valid unless in writing and signed by both parties.

This contract is accepted and effective as of **March 14, 2023** as evidenced by the execution hereof and the signatures of the undersigned.



| MA                           | FI.                           |
|------------------------------|-------------------------------|
| Signature - City of Magnolia | Signature - Focused Advocacy  |
| Mayor Todd Kana              | Brandon Aghamalian, President |
| Printed name & title         | Printed name & title          |
| 3/14/2023                    | March 14, 2023                |
| Date                         | Date                          |





# DEPARTMENT REPORT

2023 Annual

Prepared by:
Kyle Montgomery
Chief of Police

## **ADMINISTRATIVE**

# Organizational Chart



## **PATROL**

## **CALL BREAKDOWN**

|               | 2022  | 2023  | Annual<br>Change |
|---------------|-------|-------|------------------|
| EMERGENCY     | 236   | 216   | -20              |
| Non-Emergency | 2,912 | 3,488 | +576             |

## **CALLS FOR SERVICE**

|                         | 2021  | 2022  | 2023  | Annual<br>Change |
|-------------------------|-------|-------|-------|------------------|
| Total Calls for Service | 3,575 | 3,148 | 3,704 | +556             |

<sup>\*</sup>The total calls for service include all priorities, event entries, and officer-initiated calls.



## **OFFENSE REPORTS**

|               | 2022 | 2023 | Annual<br>Change |
|---------------|------|------|------------------|
| Report Totals | 746  | 734  | -12              |



## **RESIDENTIA