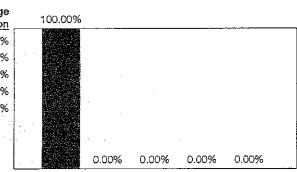

# Credit Quality Analysis

| Lowest Available *            | Current<br>Period Value | Percentage<br>Allocation |
|-------------------------------|-------------------------|--------------------------|
| U.S. Treasury                 | \$<br>0.00              | 0.00%                    |
| Agency/GSE Debt               | \$<br>0.00              | 0.00%                    |
| ABS/MBS/CMOs                  | \$<br>0.00              | 0.00%                    |
| Certificates of Deposit (CDs) | \$<br>630,097.40        | 100.00%                  |
| _ AAA                         | \$<br>0.00              | 0.00%                    |
| AA                            | \$<br>0.00              | 0.00%                    |
| <b>III</b> A                  | \$<br>0.00              | 0.00%                    |
| BAA                           | \$<br>0.00              | 0.00%                    |
| Below Investment Grade        | \$<br>0.00              | 0.00%                    |
| Not Rated                     | \$<br>0.00              | 0.00%                    |

# **Maturity Analysis**

|                 | Current Percentage |            |  |  |  |  |  |
|-----------------|--------------------|------------|--|--|--|--|--|
| Maturity        | Period Value       | Allocation |  |  |  |  |  |
| 0 to < 1 yr \$  | 630,097.40         | 100.00%    |  |  |  |  |  |
| 1 to < 3 yrs \$ | 0.00               | 0.00%      |  |  |  |  |  |
| 3 to < 7 yrs \$ | 0.00               | 0.00%      |  |  |  |  |  |
| 7 to < 14 yrs\$ | 0.00               | 0.00%      |  |  |  |  |  |
|                 | 0.00               | 0.00%      |  |  |  |  |  |
|                 |                    |            |  |  |  |  |  |