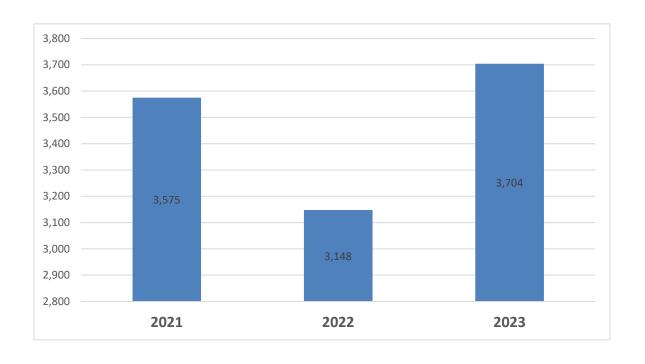

| Date                         | Date                          |





# DEPARTMENT REPORT

2023 Annual

Prepared by:
Kyle Montgomery
Chief of Police

## **ADMINISTRATIVE**

# Organizational Chart



## **PATROL**

## **CALL BREAKDOWN**

|               | 2022  | 2023  | Annual<br>Change |
|---------------|-------|-------|------------------|
| EMERGENCY     | 236   | 216   | -20              |
| Non-Emergency | 2,912 | 3,488 | +576             |

## **CALLS FOR SERVICE**

|                         | 2021  | 2022  | 2023  | Annual<br>Change |
|-------------------------|-------|-------|-------|------------------|
| Total Calls for Service | 3,575 | 3,148 | 3,704 | +556             |

<sup>\*</sup>The total calls for service include all priorities, event entries, and officer-initiated calls.



## **OFFENSE REPORTS**

|               | 2022 | 2023 | Annual<br>Change |
|---------------|------|------|------------------|
| Report Totals | 746  | 734  | -12              |



## **RESIDENTIAL PATROLS**

|      |       |       | Dogwood<br>Patches |       |     |       |     |     |        |
|------|-------|-------|--------------------|-------|-----|-------|-----|-----|--------|
| 2022 | 1,621 | 1,932 | 1,668              | N/A   | N/A | N/A   | N/A | N/A | 5,221  |
| 2023 | 2,026 | 2,290 | 2,137              | 1,882 | 627 | 2,052 | 592 | 632 | 12,238 |



# **CALL TOTALS**

| OFFENSES                 | 2022 | 2023 | MONTHLY<br>CHANGE |
|--------------------------|------|------|-------------------|
| Burglary of a Vehicle    | 6    | 4    | -2                |
| Burglary of a Buildin