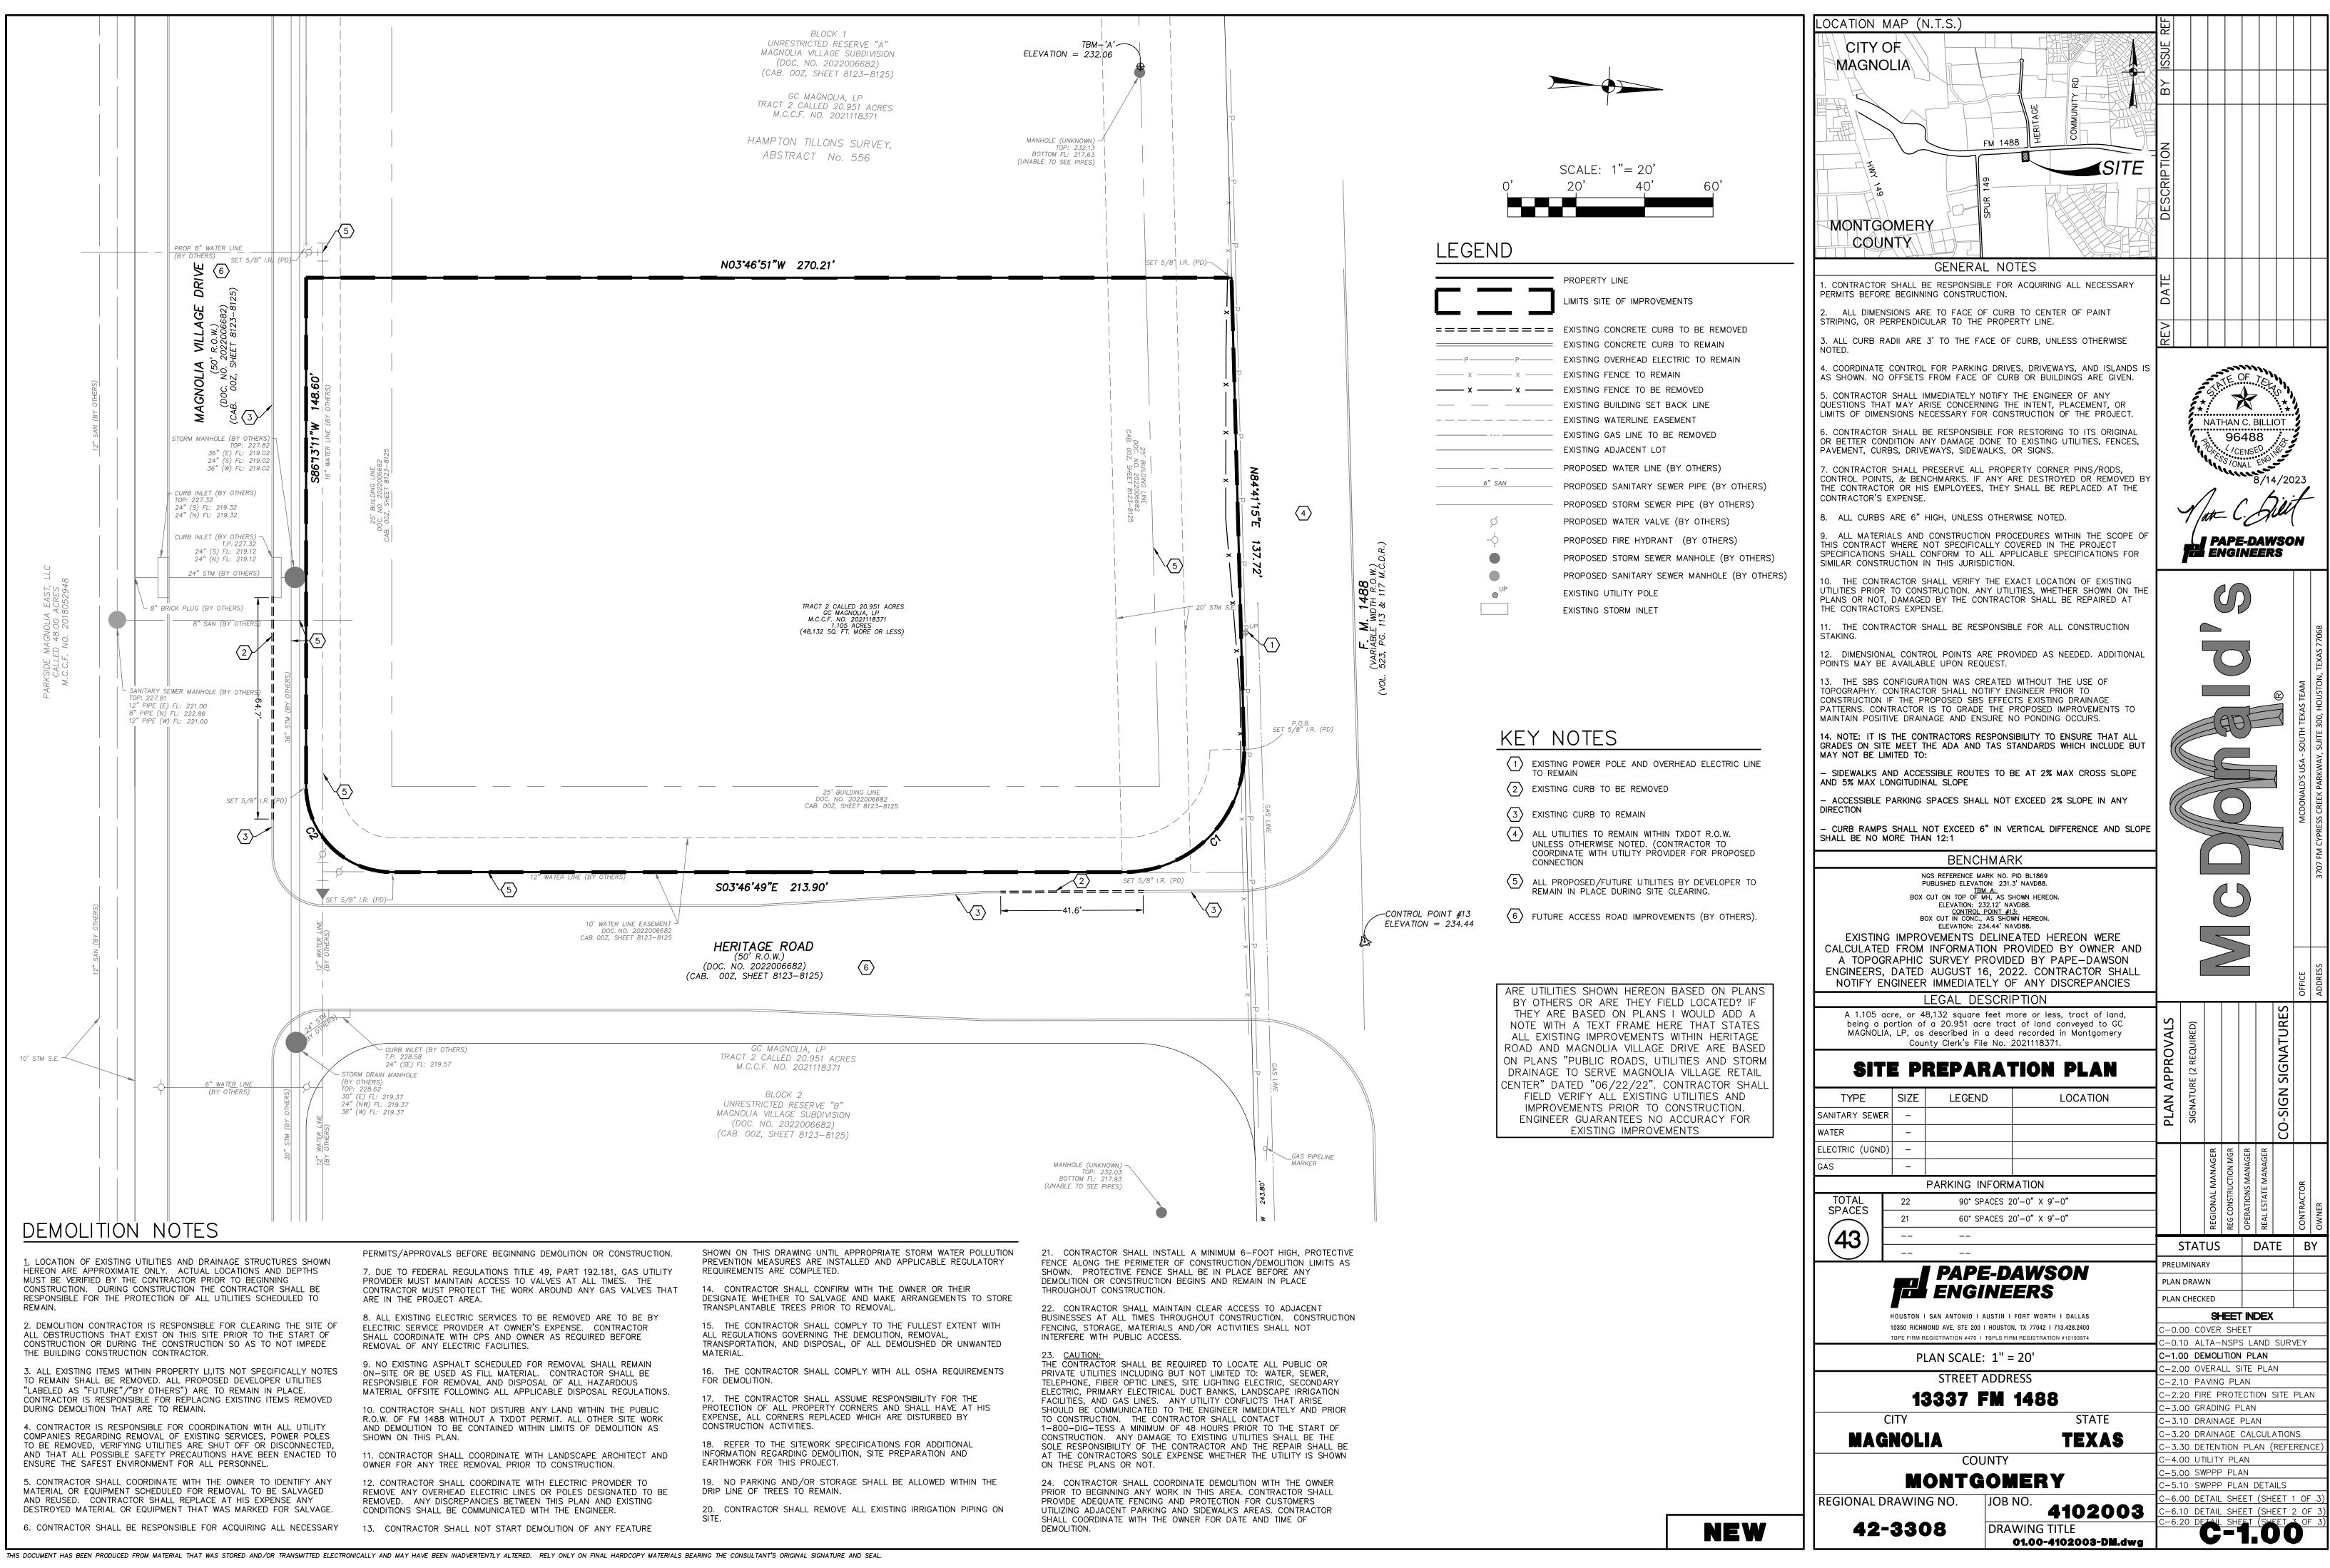

- The proposed onsite drainage system shows to tie into a drainage system to be built by others. Will the offsite systems be completed in time to accept the onsite drainage?
   Response: The developer's storm system has already been constructed.
- The time of concentration of 21.9 minutes and 24 minutes that have been developed are very long for this small commercial site. Please adjust the times appropriately or supply detailed calculations that substantiate these calculated times.
   Response: Time of concentrations have been revised to minimums (10 minutes).
- The legend on the drainage plan sheet indicates that either a 2-year or 10-year design was used. The next sheet indicates that the storm sewers were designed based on a 5year storm event. What is the design storm?
   Response: A 5-yr design storm. The legend on Sheet C-3.10 has been updated.
- The west entrance to the building is one of the darkest areas onsite. Additional lighting in this area is necessary.
   Response: A light pole near the building entrance has been added. Please find updated photometric plan attached.
- Correct sheet numbering in title block on plan sheet with drainage calculations. Shows C-2.10 and it should be C-3.20.
   Response: Revised.
- 6. Sheet C-3.30 is not listed in the sheet index on C-0.00. **Response: Revised.**
- 7. There are discrepancies on the elevations between the Benchmark table and the callouts on the survey map on Sheet C-0.10. Plan callouts for Control Point #13 are not fully visible on several plan sheets. Please review and confirm that all plan callouts

Transportation | Water Resources | Land Development | Surveying | Environmental

regarding benchmark elevations are visible and elevations are consistent/correct on all sheets.

Response: Discrepancies between elevations on Benchmark Table and callouts have bee revised. Plan callout for CP 13 has been revised to be more visible on plan sheets.

 Re: Sheet C-0.10. Title block indicates this sheet is a "SWPPP Plan Details" and it's the land survey.

Response: Revised

- Re: Sheet C-2.20. FDC shall be within 100' of fire hydrant.
   Response: Plans are currently in review with Montgomery County Fire Marshal. It is currently understood that FDC shall be within 150' of fire hydrant. We will coordinate with MC Fire Marshal on their requirements regarding this item.
- 10. Sheet C-3.30 is not listed in the sheet index on C-0.00. **Response: Revised.**
- 11. City personnel have not performed a plan review to confirm compliance with Texas Accessibility Standards (TAS). It is the responsibility of the owner and/or design professional to follow the procedures of the of the Texas Department of Licensing and Regulation Architectural Barriers Program and comply with TAS. Please confirm and acknowledge.