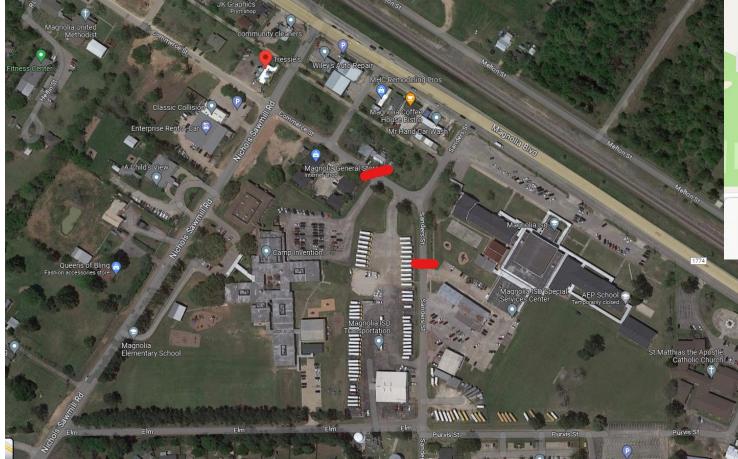

## 4. PRESENTATION BY GRANTWORKS RELATED TO THE CITY OF MAGNOLIA'S TEXAS DEPARTMENT OF AGRICULTURE (TDA) GRANT (Mayor Todd Kana)

5. CONSIDERATION AND POSSIBLE ACTION TO APPROVE TEMPORARY ROAD CLOSURES OF COMMERCE STREET AND SANDERS STREET FOR MISD TRUNK OR TREAT EVENT ON OCTOBER 26, 2023 (Mayor Todd Kana)

Good Afternoon Mr. Doering,

My name is Danielle Whitmer and I am the PTO member that reached out to you about a temporary road closure on 10/26 from 5:30pm to 8:30pm at commerce and sanders st.

We are hosting our 2nd annual Trunk or Treat and would like the temporary closure for safety of the families walking to the trunk or treat in our school back parking lot. Since there is an apartment building on the street we are just asking if we close the part after the apartment complex and intersection at Commerce and Sanders St. I have attached a map of the area we are requesting. Thank you for getting back with me.