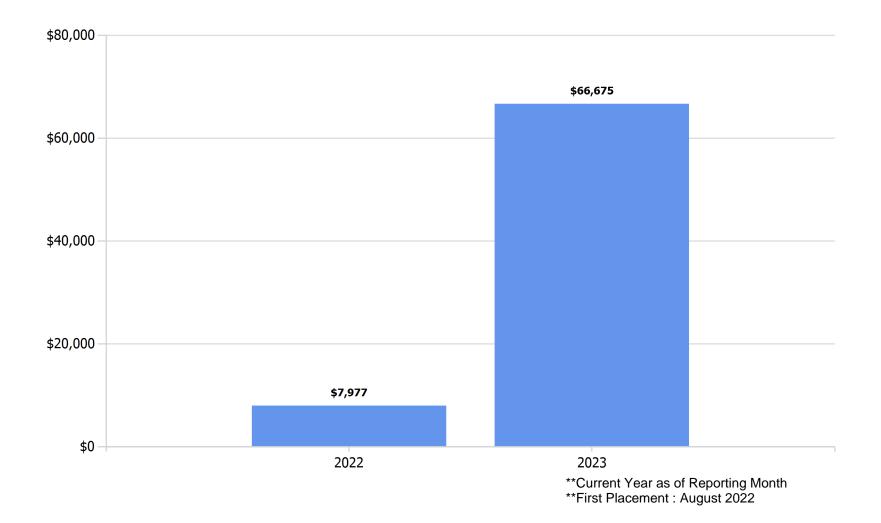

|
|                                                | October   | 47      | \$20,660          | \$0          | (\$279)     | \$20,381  | \$1,464  | 7.18% |  |  |
|                                                | September | 131     | \$55,075          | \$2,923      | (\$1,872)   | \$50,281  | \$3,053  | 6.07% |  |  |
|                                                | August    | 1,227   | \$514,584         | \$3,440      | (\$15,148)  | \$495,996 | \$28,633 | 5.77% |  |  |
| 2022 Summary                                   |           | 1,589   | \$665,590         | \$6,731      | (\$17,393)  | \$641,466 | \$37,264 | 5.81% |  |  |

## Monthly Collections Last 18 Months



## Delinquent Court Fees & Fines Annual Collections Last 6 Years



# Delinquent Fees & Fines Cumulative Collections



# City Administrator's Report for October 10, 2023

Every day is a new adventure here in Magnolia! Here is a partial list of some of my recent activities since the last City Council Meeting:

- 09/08 Interview Court Clerk Applicant
- 09/11 Interview Court Clerk Applicant
- 09/11 Attended interview with Local Newspaper Reporter
- 09/12 Attended Lonestar Groundwater Conservation District Board meeting in Conroe.
- 09/14 Attended meeting with GLF Environmental Representatives.
- 09/14 Attended 4A Meeting
- 09/14 Attended 4B Meeting
- 09/15 Attended H-GAC City Managers Summit in Houston.
- 09/25 Attended SJRA Settlement Discussion in Conroe.
- 09/26 Attended Pre-Development Meeting
- 09/30 Attended Stroll Through the Renaissance Event
- 10/03 Attended Pre-Bid Conference for CDBG Grant Projec