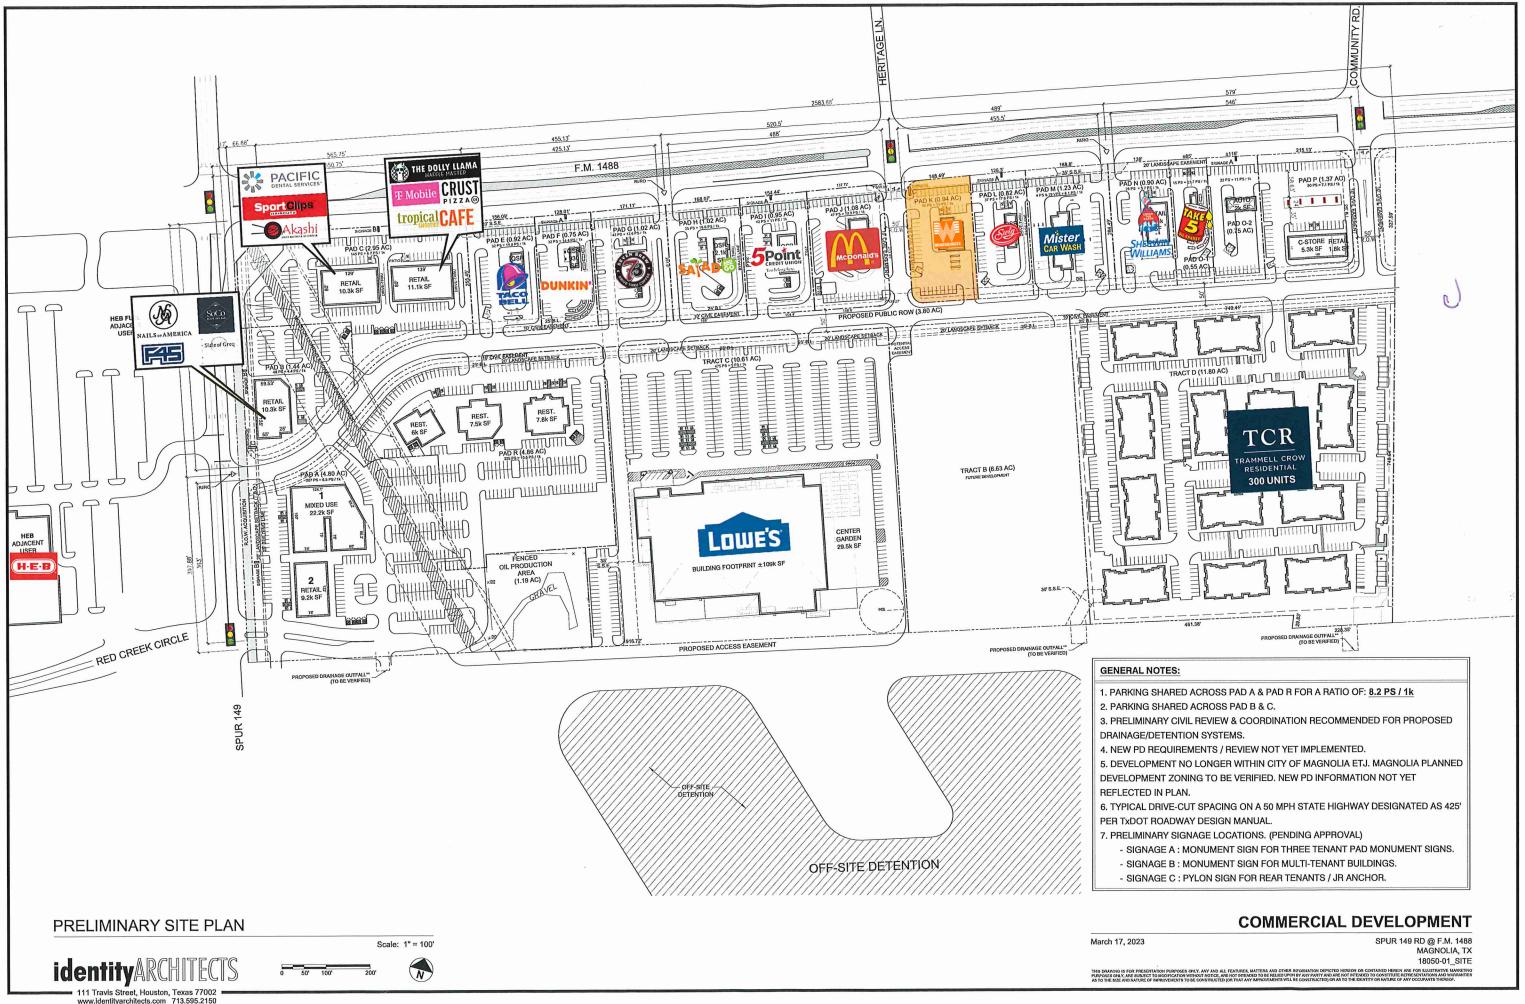

#### ΜΕΜΟ

| TO:   | Timothy W. Robertson, P.E.                     | DATE:        | 08/14/2023 |
|-------|------------------------------------------------|--------------|------------|
| FROM: | Connor McBride, P.E.                           | PROJECT NO.: | 41020-03   |
| cc:   | Nathan Billiot, P.E.                           |              |            |
| RE:   | 42-3308 McDonald's at 13337 FM 1488 Plan Revie | ew Comments  |            |