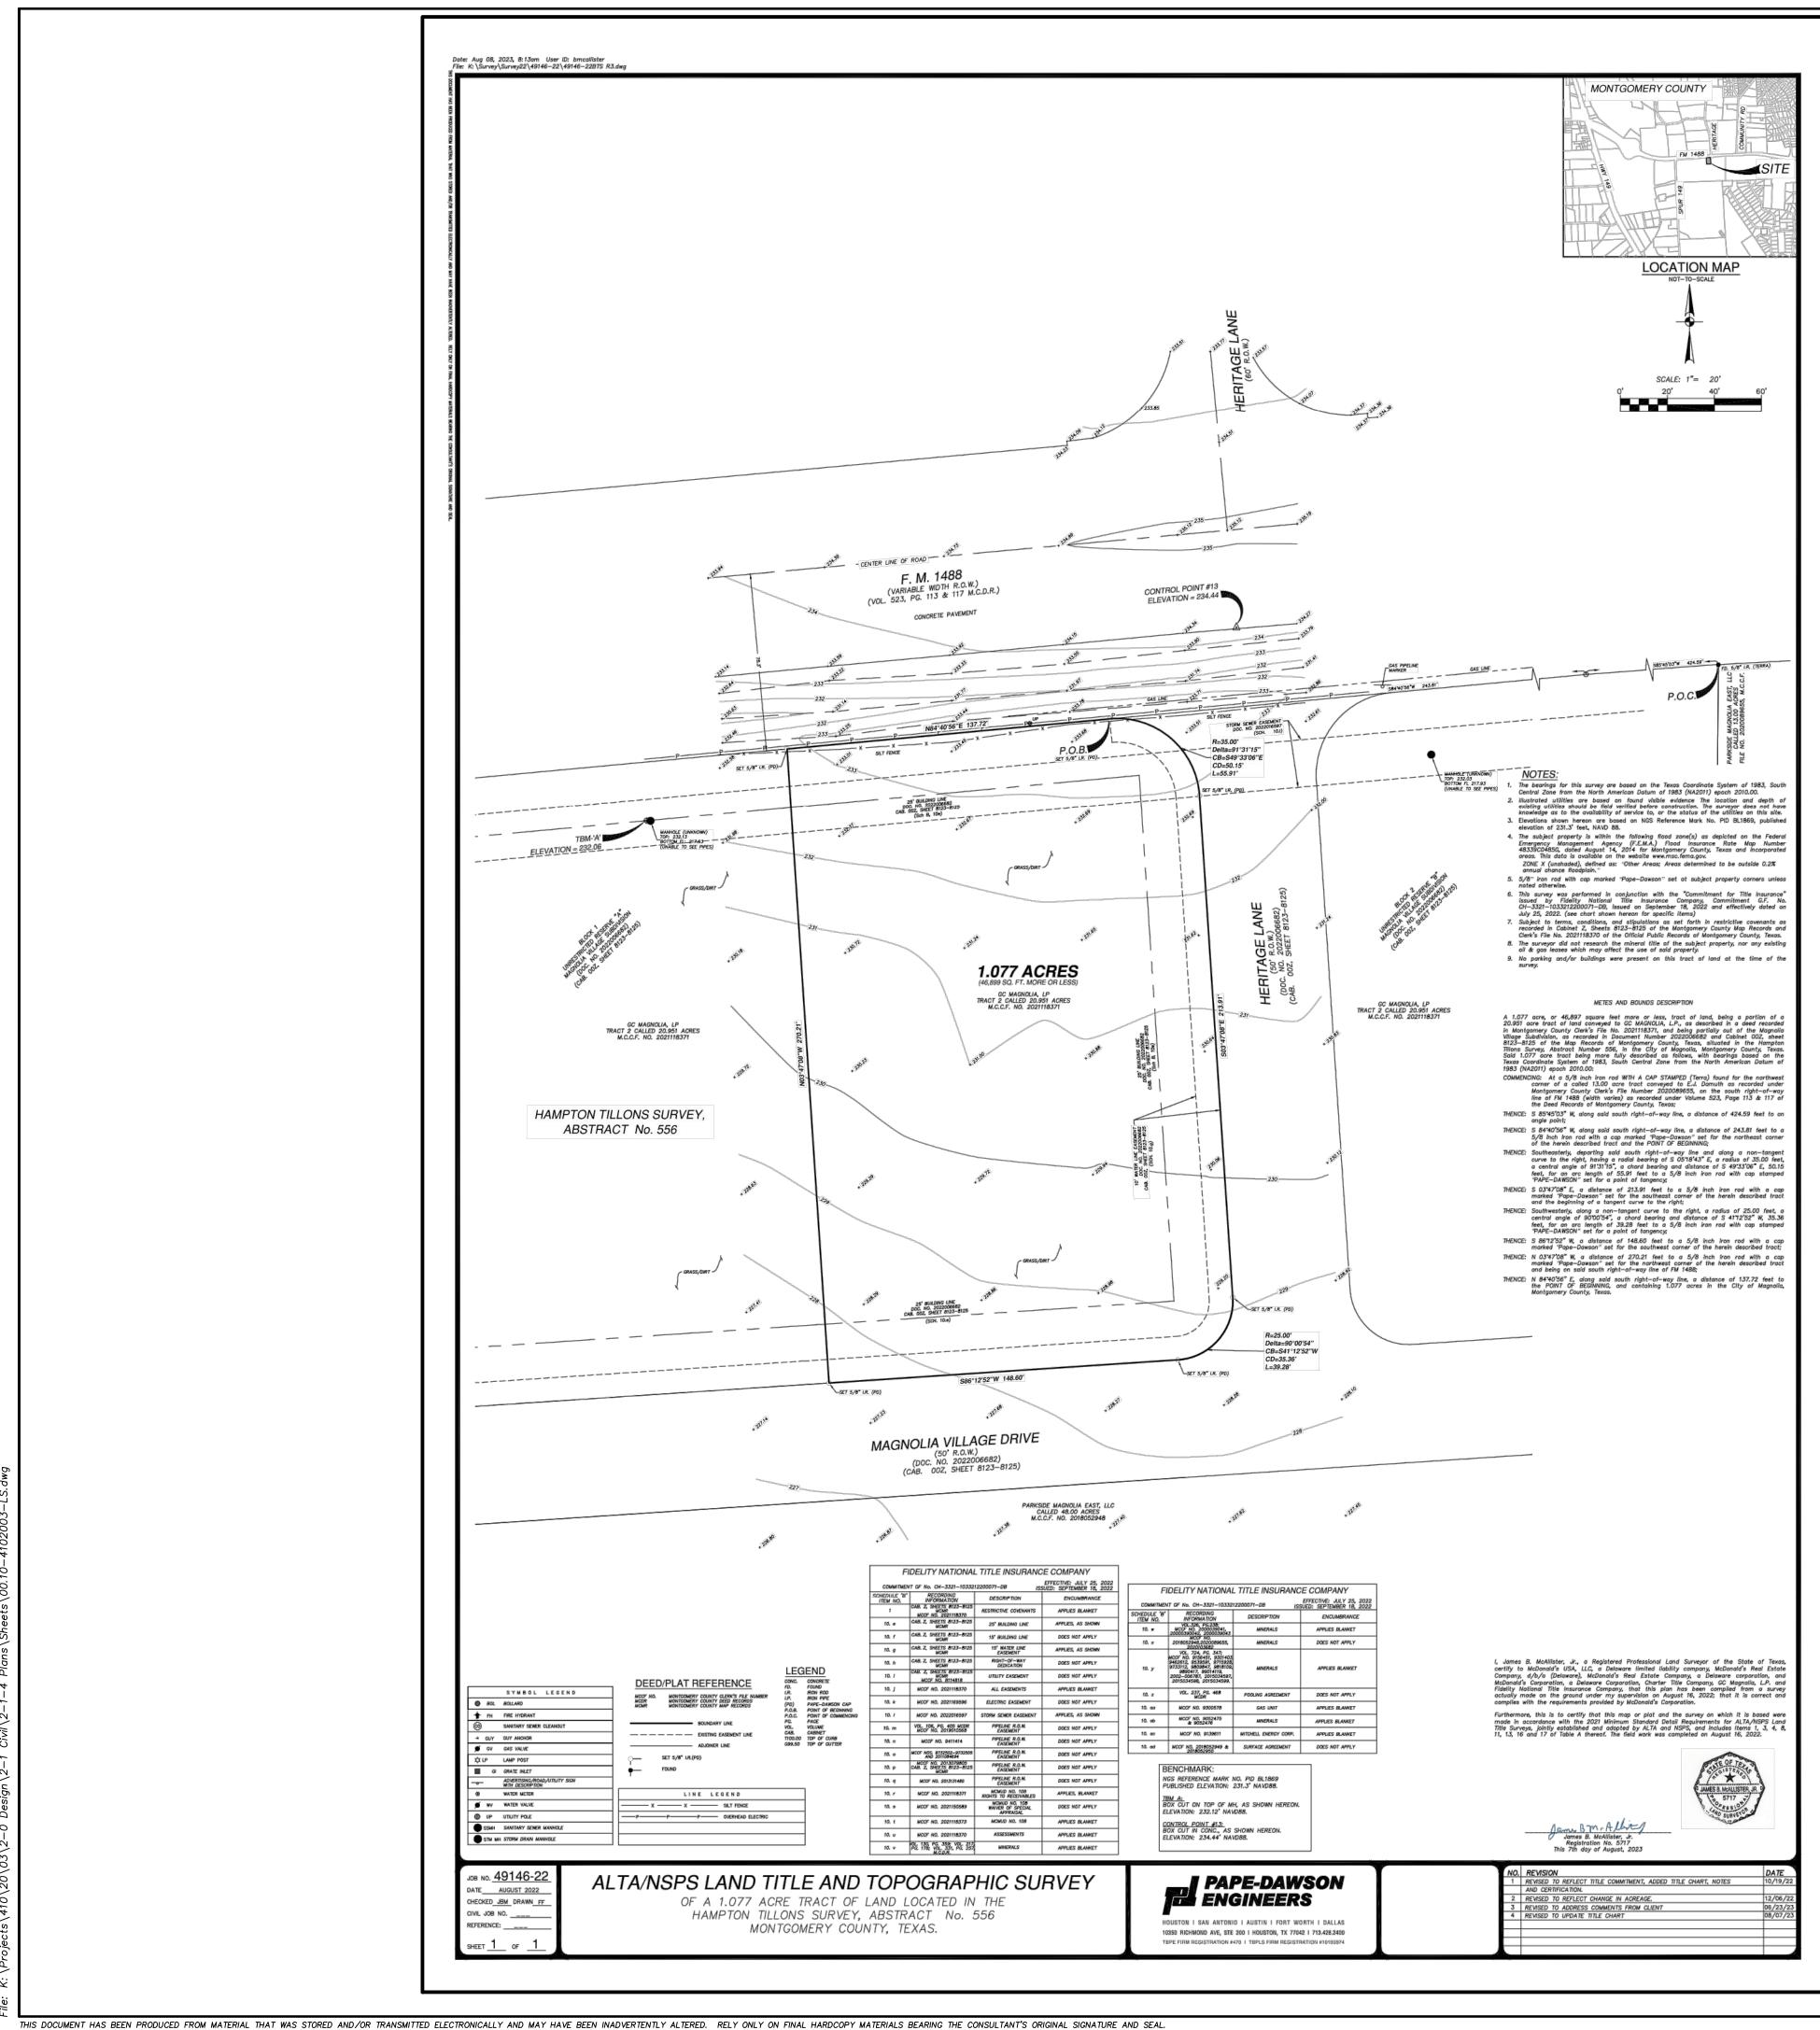

## LEGAL DESCRIPTION

A 1.105 ACRE, OR 48,132 SQUARE FEET MORE OR LESS, TRACT OF LAND, BEING A PORTION OF A 20.951 ACRE TRACT OF LAND CONVEYED TO GC MAGNOLIA, LP, AS DESCRIBED IN A DEED RECORDED IN MONTGOMERY COUNTY CLERK'S FILE NO. 2021118371, AND BEING PARTIALLY OUT OF THE MAGNOLIA VILLAGE SUBDIVISION, AS RECORDED IN DOCUMENT NUMBER 2022006682 AND CABINET OOZ, SHEET 8123–8125 OF THE MAP RECORDS OF MONTGOMERY COUNTY, TEXAS, SITUATED IN THE HAMPTON TILLONS SURVEY, ABSTRACT NUMBER 556, IN THE CITY OF MAGNOLIA, MONTGOMERY COUNTY, TEXAS.

## FEMA FLOODPLAIN NOTE

THE SUBJECT PROPERTY IS WITHIN THE FOLLOWING FLOOD ZONE(S) AS DEPICTED ON THE FEDERAL EMERGENCY MANAGEMENT AGENCY (F.E.M.A.) FLOOD INSURANCE RATE MAP NUMBER 48339C0485G, DATED AUGUST 14, 2014 FOR MONTGOMERY COUNTY, TEXAS AND INCORPORATED AREAS. THIS DATA IS AVAILABLE ON THE WEBSITE WWW.MSC.FEMA.GOV. ZONE X (UNSHADED), DEFINED AS: "OTHER AREAS; AREAS DETERMINED TO BE OUTSIDE 0.2% ANNUAL CHANCE FLOODPLAIN."