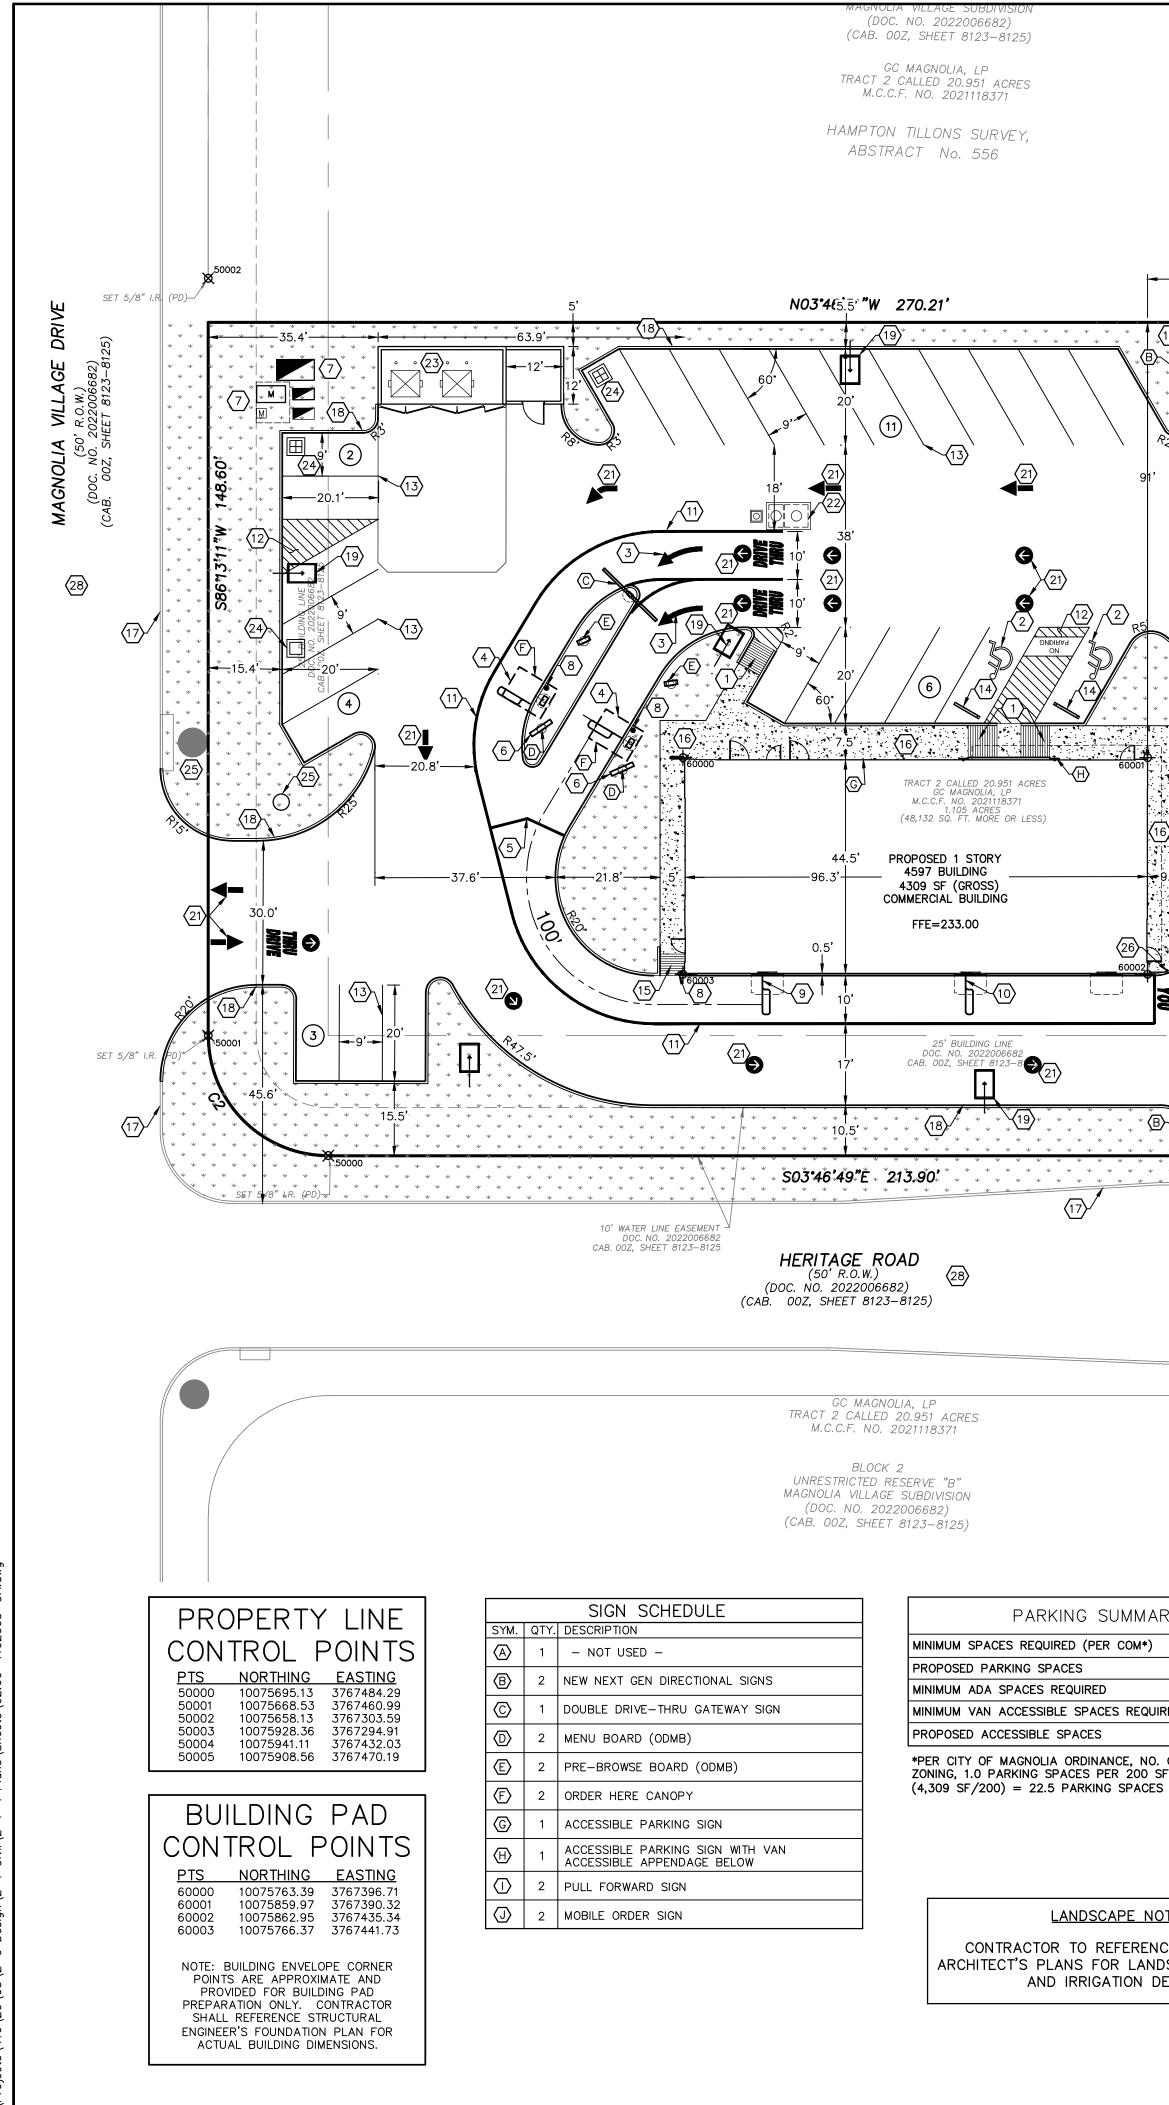

## SHEET INDEX

| ription                                 | Sheet No. |
|-----------------------------------------|-----------|
| SHEET                                   | C-0.00    |
| SPS LAND SURVEY                         | C-0.10    |
| ITION PLAN                              | C-1.00    |
| LL SITE PLAN                            | C-2.00    |
| PLAN                                    | C-2.10    |
| ROTECTION PLAN                          | C-2.20    |
| IG PLAN                                 | C-3.00    |
| GE PLAN                                 | C-3.10    |
| GE CALCULATIONS                         | C-3.20    |
| TION PLAN (REFERENCE)                   | C-3.30    |
| PLAN                                    | C-4.00    |
| WATER POLLUTION PREVENTION PLAN         | C-5.00    |
| WATER POLLUTION PREVENTION PLAN DETAILS | C-5.10    |
| SHEET (SHEET 1 OF 3)                    | C-6.00    |
| SHEET (SHEET 2 OF 3)                    | C-6.10    |
| SHEET (SHEET 3 OF 3)                    | C-6.20    |
|                                         | LP-1      |
| CAPE SPECS & SCHED                      | LP-2      |
| CAPE DETAILS                            | LP-3      |

## LEGAL DESCRIPTION

A 1.105 ACRE, OR 48,132 SQUARE FEET MORE OR LESS, TRACT OF LAND, BEING A PORTION OF A 20.951 ACRE TRACT OF LAND CONVEYED TO GC MAGNOLIA, LP, AS DESCRIBED IN A DEED RECORDED IN MONTGOMERY COUNTY CLERK'S FILE NO. 2021118371, AND BEING PARTIALLY OUT OF THE MAGNOLIA VILLAGE SUBDIVISION, AS RECORDED IN DOCUMENT NUMBER 2022006682 AND CABINET OOZ, SHEET 8123–8125 OF THE MAP RECORDS OF MONTGOMERY COUNTY, TEXAS, SITUATED IN THE HAMPTON TILLONS SURVEY, ABSTRACT NUMBER 556, IN THE CITY OF MAGNOLIA, MONTGOMERY COUNTY, TEXAS.

## FEMA FLOODPLAIN NOTE

THE SUBJECT PROPERTY IS WITHIN THE FOLLOWING FLOOD ZONE(S) AS DEPICTED ON THE FEDERAL EMERGENCY MANAGEMENT AGENCY (F.E.M.A.) FLOOD INSURANCE RATE MAP NUMBER 48339C0485G, DATED AUGUST 14, 2014 FOR MONTGOMERY COUNTY, TEXAS AND INCORPORATED AREAS. THIS DATA IS AVAILABLE ON THE WEBSITE WWW.MSC.FEMA.GOV. ZONE X (UNSHADED), DEFINED AS: "OTHER AREAS; AREAS DETERMINED TO BE OUTSIDE 0.2% ANNUAL CHANCE FLOODPLAIN."

## LANDSCAPE NOTE:

CONTRACTOR TO REFERENCE LANDSCAPE ARCHITECT'S PLANS FOR LANDSCAPE, PLANTING, AND IRRIGATION DETAILS

| NG SUMMARY                                                         | TABLE     |  |  |  |  |  |
|--------------------------------------------------------------------|-----------|--|--|--|--|--|
| ED (PER COM*)                                                      | 23        |  |  |  |  |  |
| CES                                                                | 38        |  |  |  |  |  |
| EQUIRED                                                            | 2         |  |  |  |  |  |
| E SPACES REQUIRED                                                  | 1         |  |  |  |  |  |
| PACES                                                              | 2 (1 VAN) |  |  |  |  |  |
| ORDINANCE, NO. 0–2020–012 SEC. 2–1–1.03<br>ACES PER 200 SF OF GFA. |           |  |  |  |  |  |

|   | -CONTROL | POINT | F #13 |
|---|----------|-------|-------|
| / | ELEVATIO | V = 2 | 34.44 |

P.O.B. SET 5/8" I.R. (PD)

DRIVE-THRU COORDINATES

1 0.0' 0.0' CRITICAL STARTING POINT AT BUILDING CORNER

2 12.61' 2.50' TO CENTER OF FOUNDATION OF MENU BOARD 1

5 29.47' -6.08' TO CENTER OF FOUNDATION OF MENU BOARD 2

 8
 67.87'
 -2.22'
 TO CENTER OF DOUBLE GATEWAY SIGN W/INTEGRATED "ANY LANE ANYTIME" SIGN

3 10.95' -3' TO CENTER OF FOUNDATION OF CANOPY/COD UNIT 1

4 2.47 -15.41' TO CENTER OF FOUNDATION OF PRE-BROWSE BOARD 1

6 28.98' -11.81' TO CENTER OF FOUNDATION OF CANOPY/COD UNIT 2

7 | 20.61' |-24.28' TO CENTER OF FOUNDATION OF PRE-SELL BOARD 2

X Y DESCRIPTION

 $\psi \psi \psi \psi \psi$ \* \* \* \* \* \* \* \* \* \* \* \*