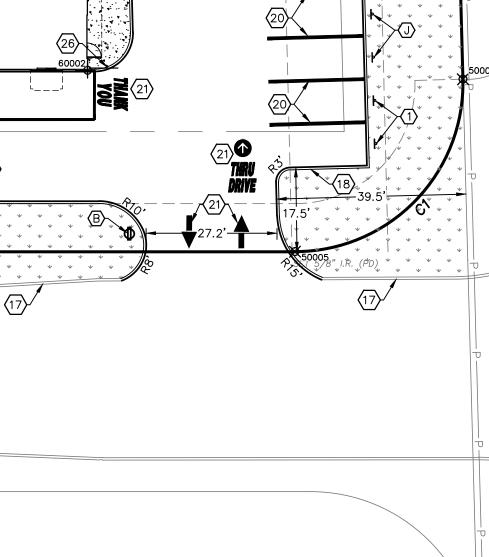

|   | -CONTROL | POINT | F #13 |
|---|----------|-------|-------|
| / | ELEVATIO | V = 2 | 34.44 |

P.O.B. SET 5/8" I.R. (PD)

DRIVE-THRU COORDINATES

1 0.0' 0.0' CRITICAL STARTING POINT AT BUILDING CORNER

2 12.61' 2.50' TO CENTER OF FOUNDATION OF MENU BOARD 1

5 29.47' -6.08' TO CENTER OF FOUNDATION OF MENU BOARD 2

 8
 67.87'
 -2.22'
 TO CENTER OF DOUBLE GATEWAY SIGN W/INTEGRATED "ANY LANE ANYTIME" SIGN

3 10.95' -3' TO CENTER OF FOUNDATION OF CANOPY/COD UNIT 1

4 2.47 -15.41' TO CENTER OF FOUNDATION OF PRE-BROWSE BOARD 1

6 28.98' -11.81' TO CENTER OF FOUNDATION OF CANOPY/COD UNIT 2

7 | 20.61' |-24.28' TO CENTER OF FOUNDATION OF PRE-SELL BOARD 2

X Y DESCRIPTION

 $\psi \psi \psi \psi \psi$ \* \* \* \* \* \* \* \* \* \* \* \*