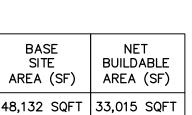

## LEGAL DESCRIPTION

A 1.105 ACRE, OR 48,132 SQUARE FEET MORE OR LESS, TRACT OF LAND, BEING A PORTION OF A 20.951 ACRE TRACT OF LAND CONVEYED TO GC MAGNOLIA, LP, AS DESCRIBED IN A DEED RECORDED IN MONTGOMERY COUNTY CLERK'S FILE NO. 2021118371, AND BEING PARTIALLY OUT OF THE MAGNOLIA VILLAGE SUBDIVISION, AS RECORDED IN DOCUMENT NUMBER 2022006682 AND CABINET OOZ, SHEET 8123–8125 OF THE MAP RECORDS OF MONTGOMERY COUNTY, TEXAS, SITUATED IN THE HAMPTON TILLONS SURVEY, ABSTRACT NUMBER 556, IN THE CITY OF MAGNOLIA, MONTGOMERY COUNTY, TEXAS.