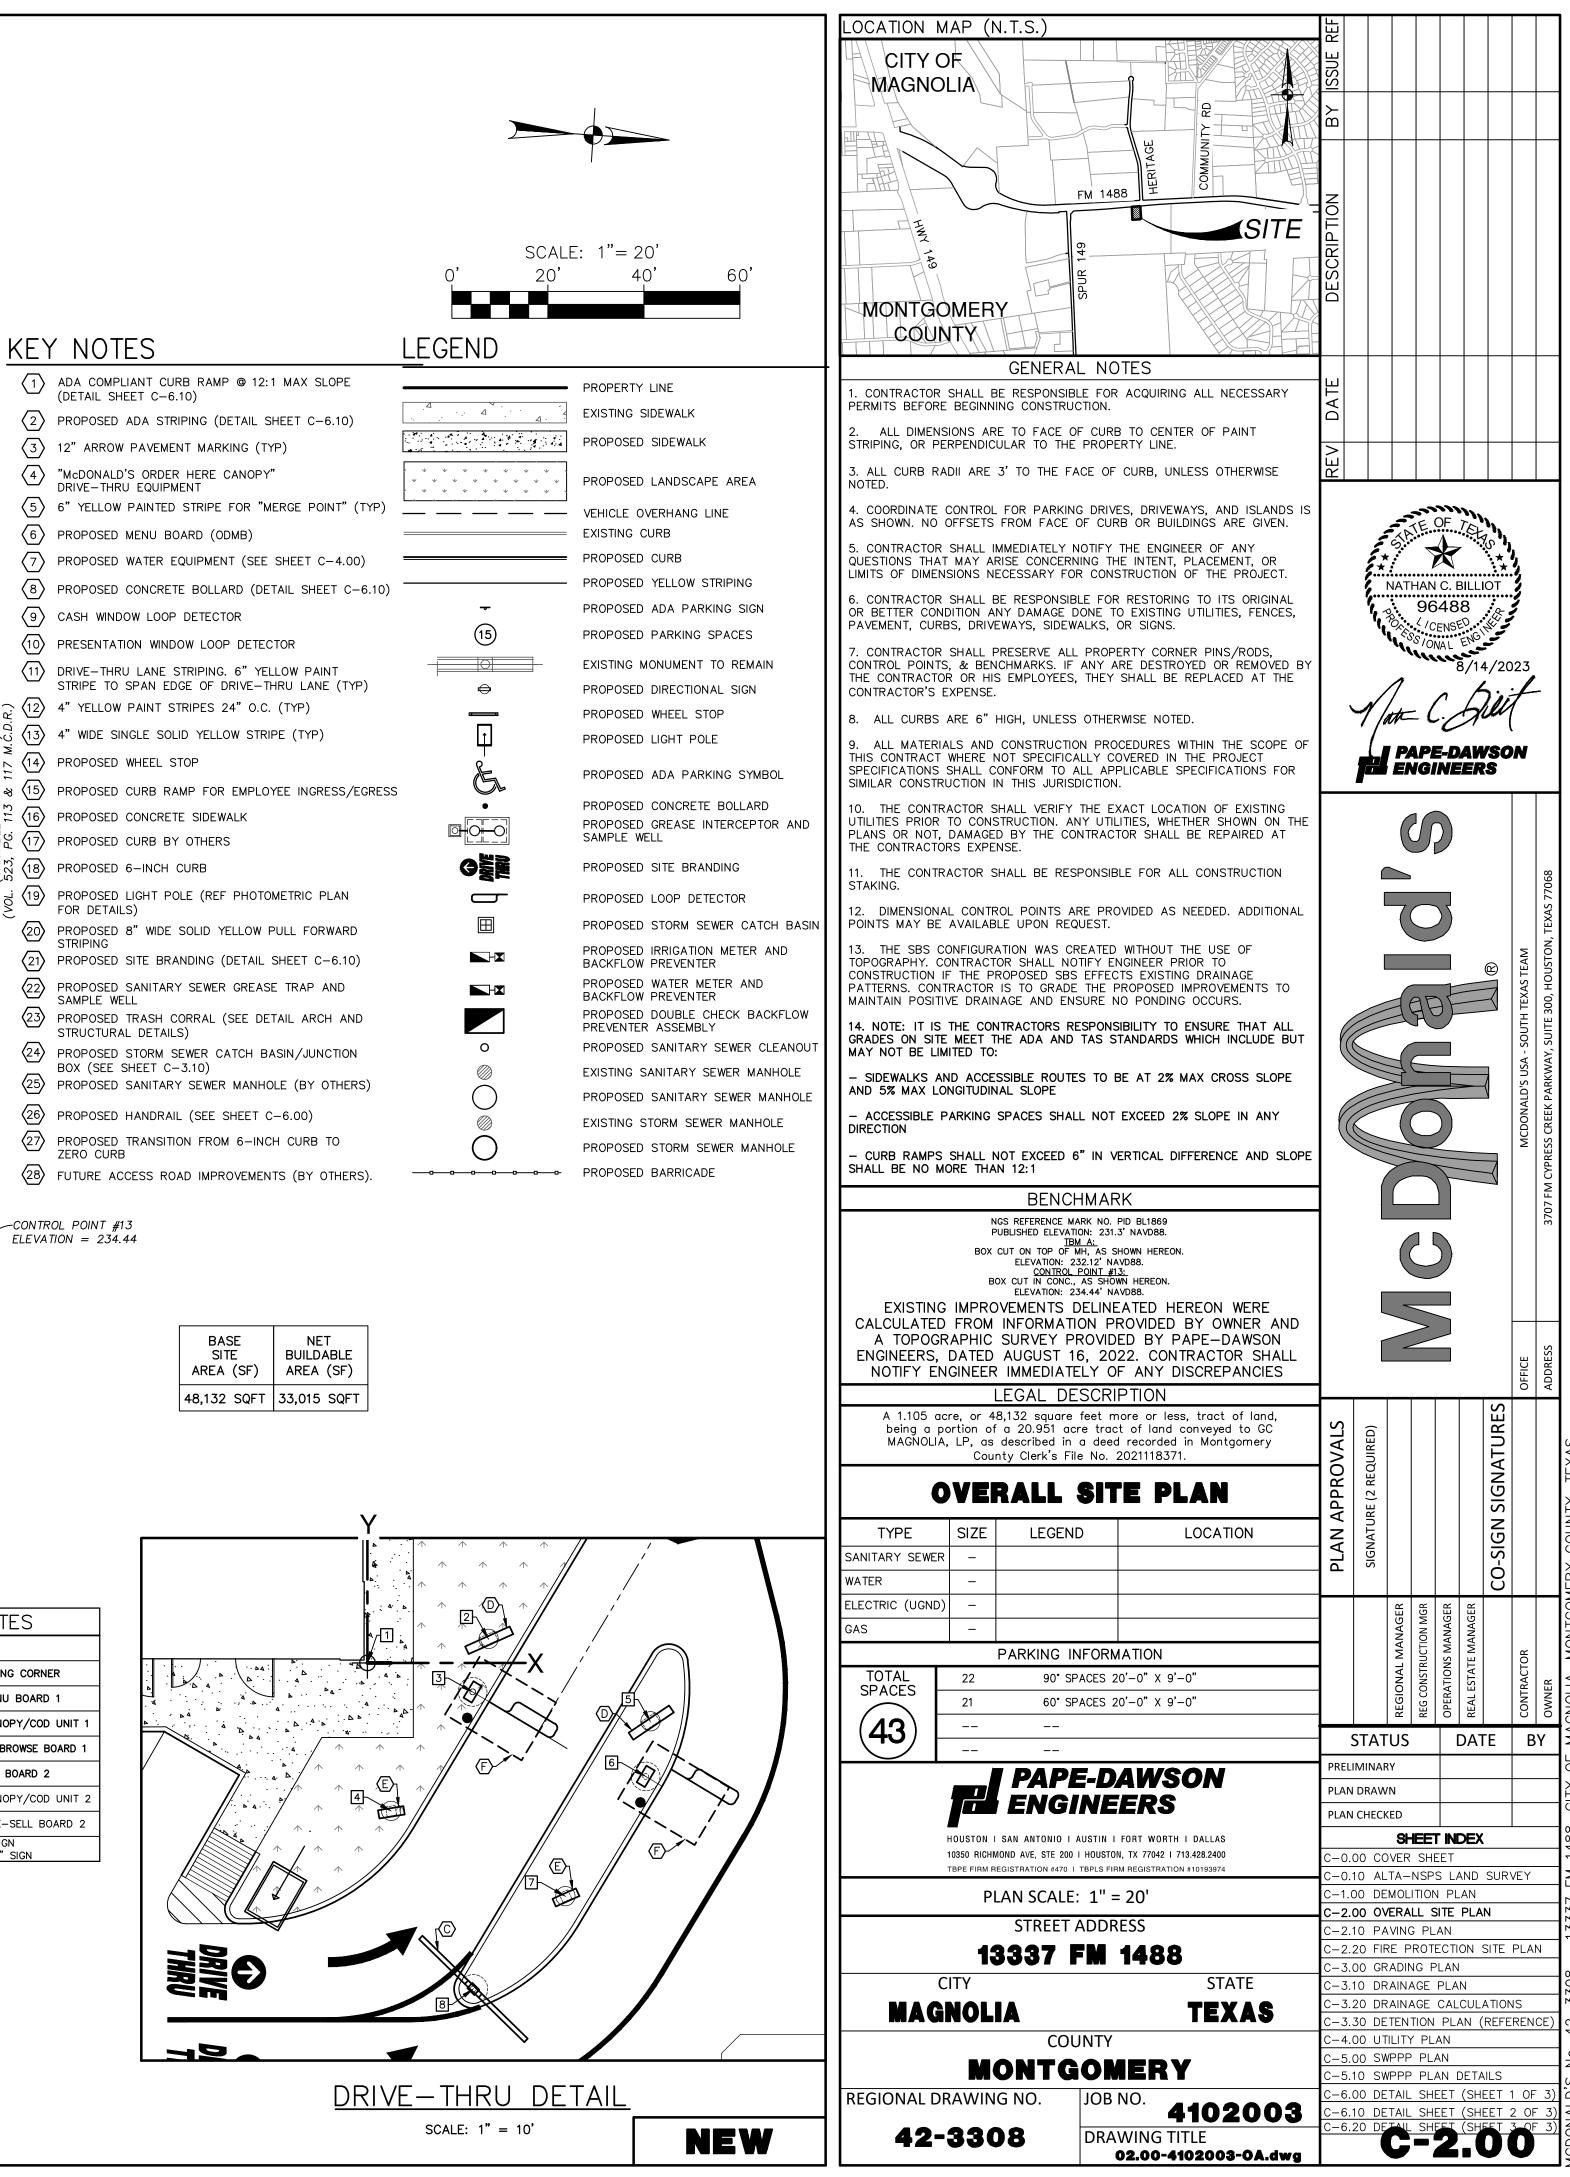

#### ΜΕΜΟ

| TO:   | Timothy W. Robertson, P.E.                     | DATE:        | 08/14/2023 |
|-------|------------------------------------------------|--------------|------------|
| FROM: | Connor McBride, P.E.                           | PROJECT NO.: | 41020-03   |
| cc:   | Nathan Billiot, P.E.                           |              |            |
| RE:   | 42-3308 McDonald's at 13337 FM 1488 Plan Revie | ew Comments  |            |

- The proposed onsite drainage system shows to tie into a drainage system to be built by others. Will the offsite systems be completed in time to accept the onsite drainage?
   Response: The developer's storm system has already been constructed.
- The time of concentration of 21.9 minutes and 24 minutes that have been developed are very long for this small commercial site. Please adjust the times appropriately or supply detailed calculations that substantiate these calculated times.
   Response: Time of concentrations have been revised to minimums (10 minutes).
- The legend on the drainage plan sheet indicates that either a 2-year or 10-year design was used. The next sheet indicates that the storm sewers were designed based on a 5year storm event. What is the design storm?
   Response: A 5-yr design storm. The legend on Sheet C-3.10 has been updated.
- The west entrance to the building is one of the darkest areas onsite. Additional lighting in this area is necessary.
   Response: A light pole near the building entrance has been added. Please find updated photometric plan attached.
- Correct sheet numbering in title block on plan sheet with drainage calculations. Shows C-2.10 and it should be C-3.20.
   Response: Revised.
- 6. Sheet C-3.30 is not listed in the sheet index on C-0.00. **Response: Revised.**
- 7. There are discrepancies on the elevations between the Benchmark table and the callouts on the survey map on Sheet C-0.10. Plan callouts for Control Point #13 are not fully visible on several plan sheets. Please review and confirm that all plan callouts

Transportation | Water Resources | Land Development | Surveying | Environmental

regarding benchmark elevations are visible and elevations are consistent/correct on all sheets.

Response: Discrepancies between elevations on Benchmark Table and callouts have bee revised. Plan callout for CP 13 has been revised to be more visible on plan sheets.

 Re: Sheet C-0.10. Title block indicates this sheet is a "SWPPP Plan Details" and it's the land survey.

Response: Revised

- Re: Sheet C-2.20. FDC shall be within 100' of fire hydrant.
   Response: Plans are currently in review with Montgomery County Fire Marshal. It is currently understood that FDC shall be within 150' of fire hydrant. We will coordinate with MC Fire Marshal on their requirements regarding this item.
- 10. Sheet C-3.30 is not listed in the sheet index on C-0.00. **Response: Revised.**
- 11. City personnel have not performed a plan review to confirm compliance with Texas Accessibility Standards (TAS). It is the responsibility of the owner and/or design professional to follow the procedures of the of the Texas Department of Licensing and Regulation Architectural Barriers Program and comply with TAS. Please confirm and acknowledge.

Response: Confirmed and acknowledged, plans have been registered under TDLR Number TABS2023006165 and reviewed.

-END MEMO-

## LEGAL DESCRIPTION

A 1.105 ACRE, OR 48,132 SQUARE FEET MORE OR LESS, TRACT OF LAND, BEING A PORTION OF A 20.951 ACRE TRACT OF LAND CONVEYED TO GC MAGNOLIA, LP, AS DESCRIBED IN A DEED RECORDED IN MONTGOMERY COUNTY CLERK'S FILE NO. 2021118371, AND BEING PARTIALLY OUT OF THE MAGNOLIA VILLAGE SUBDIVISION, AS RECORDED IN DOCUMENT NUMBER 2022006682 AND CABINET OOZ, SHEET 8123–8125 OF THE MAP RECORDS OF MONTGOMERY COUNTY, TEXAS, SITUATED IN THE HAMPTON TILLONS SURVEY, ABSTRACT NUMBER 556, IN THE CITY OF MAGNOLIA, MONTGOMERY COUNTY, TEXAS.

## FEMA FLOODPLAIN NOTE

THE SUBJECT PROPERTY IS WITHIN THE FOLLOWING FLOOD ZONE(S) AS DEPICTED ON THE FEDERAL EMERGENCY MANAGEMENT AGENCY (F.E.M.A.) FLOOD INSURANCE RATE MAP NUMBER 48339C0485G, DATED AUGUST 14, 2014 FOR MONTGOMERY COUNTY, TEXAS AND INCORPORATED AREAS. THIS DATA IS AVAILABLE ON THE WEBSITE WWW.MSC.FEMA.GOV. ZONE X (UNSHADED), DEFINED AS: "OTHER AREAS; AREAS DETERMINED TO BE OUTSIDE 0.2% ANNUAL CHANCE FLOODPLAIN."