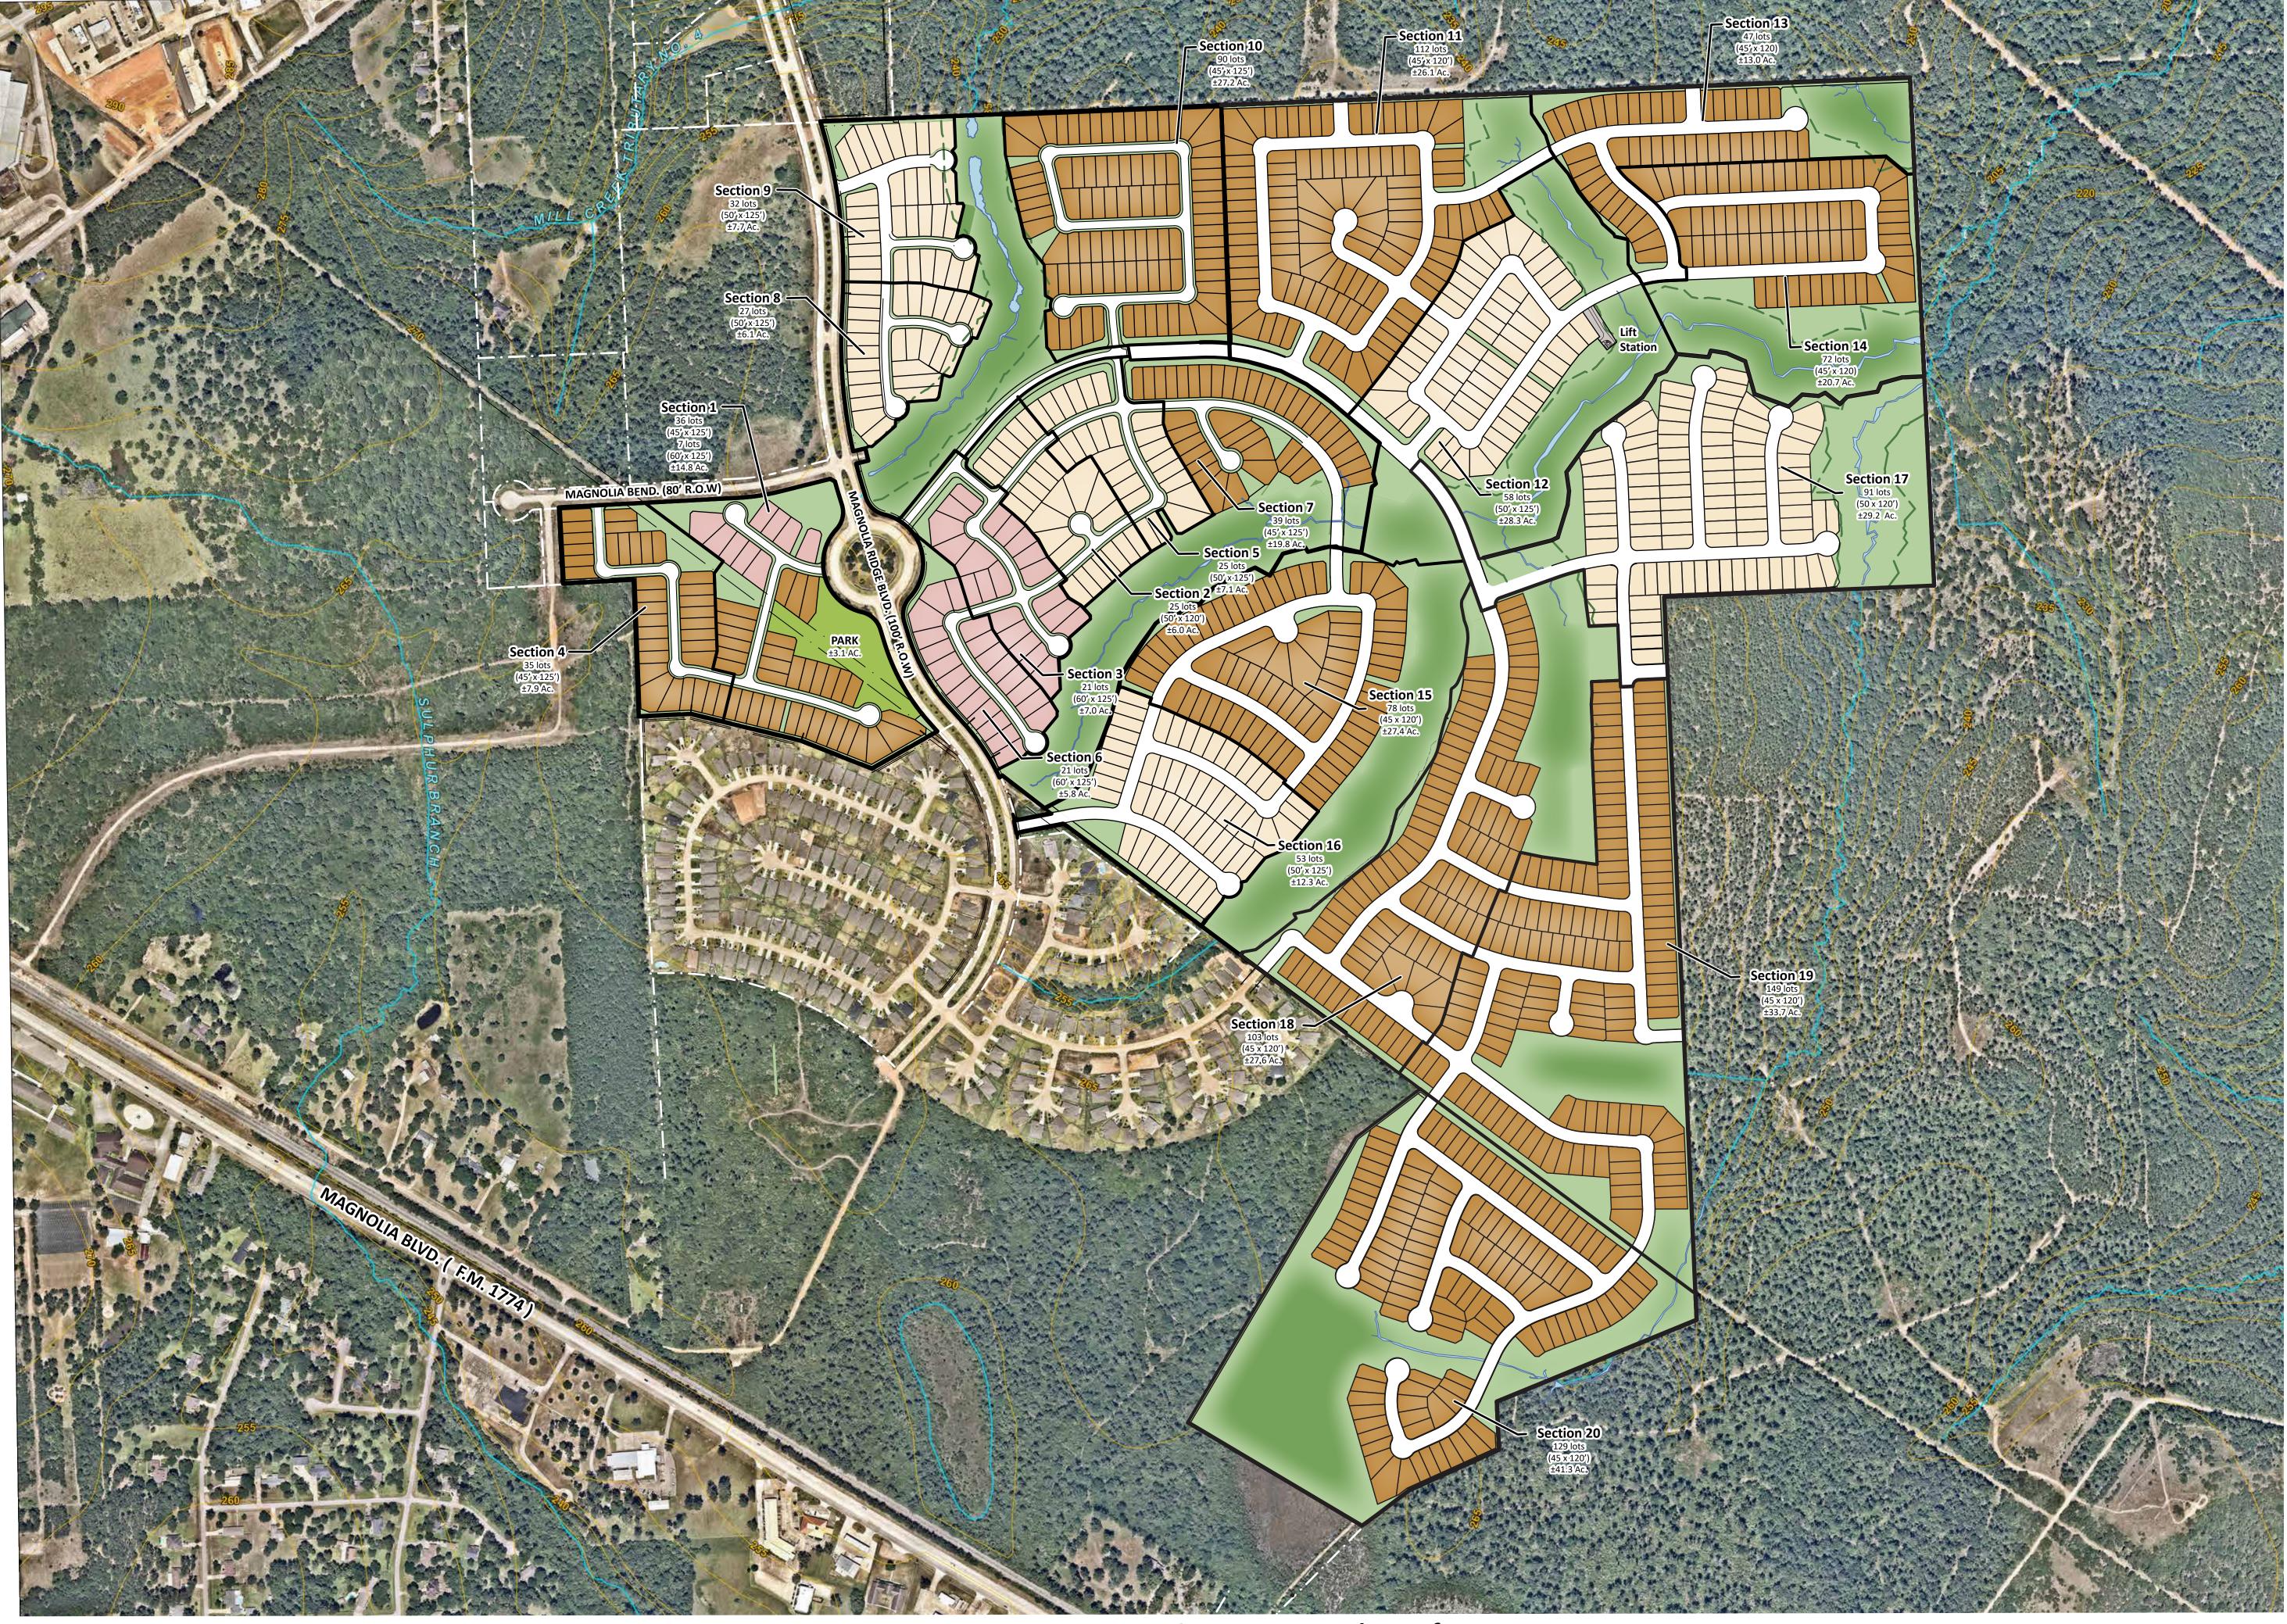

## A Concept Plan for MAGNOLIA RIDGE FOREST ±369.8 Acres of Land

Magnolia, Texas
Project #: 2025-07001

## Single Family Residential Yield

TOTAL 1,250 Lots ±369.8 Ac. 100.0%

Prepared For:

**M/HOMES** Reference Date: 02.17.2022

3600 W. Sam Houston Pkwy S, Suite 600 Houston, Texas 77042 713.953.5200

© Copyright 2022 LJA Engineering, Inc. Drawings, written material, and design concepts provided is considered property of LJA & shall not be reproduced in part or whole in any form or format without written consent of LJA.

This exhibit is an illustrative representation for presentation purposes only and should not be used for computation or construction purposes. The information provided within should be considered a graphic representation to aid in determining plan components and relationships and is subject to change without notice. All property boundaries, easements, road alignments, drainage, flood plains, environmental issues and other information shown is approximate and should not be relied upon for any purpose. No warranties, express or implied, concerning the actual design, accuracy, location, and character of the facilities shown on this exhibit are intended.