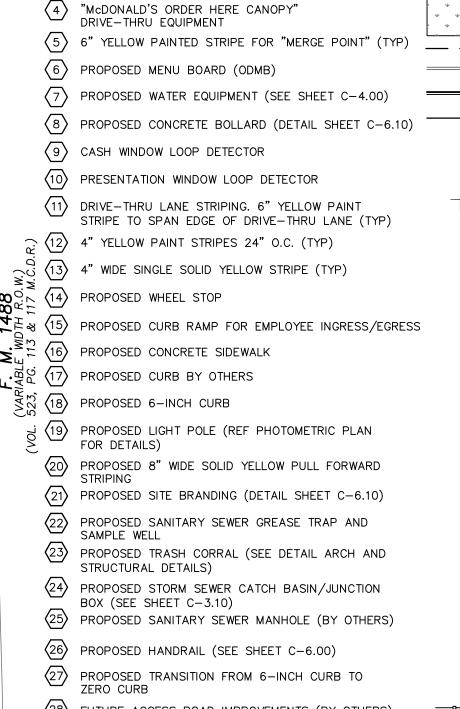

|   | -CONTROL | POINT | F #13 |
|---|----------|-------|-------|
| / | ELEVATIO | V = 2 | 34.44 |

P.O.B. SET 5/8" I.R. (PD)

DRIVE-THRU COORDINATES

1 0.0' 0.0' CRITICAL STARTING POINT AT BUILDING CORNER

2 12.61' 2.50' TO CENTER OF FOUNDATION OF MENU BOARD 1

5 29.47' -6.08' TO CENTER OF FOUNDATION OF MENU BOARD 2

 8
 67.87'
 -2.22'
 TO CENTER OF DOUBLE GATEWAY SIGN W/INTEGRATED "ANY LANE ANYTIME" SIGN

3 10.95' -3' TO CENTER OF FOUNDATION OF CANOPY/COD UNIT 1

4 2.47 -15.41' TO CENTER OF FOUNDATION OF PRE-BROWSE BOARD 1

6 28.98' -11.81' TO CENTER OF FOUNDATION OF CANOPY/COD UNIT 2

7 | 20.61' |-24.28' TO CENTER OF FOUNDATION OF PRE-SELL BOARD 2

X Y DESCRIPTION

 $\psi \psi \psi \psi \psi$ \* \* \* \* \* \* \* \* \* \* \* \*