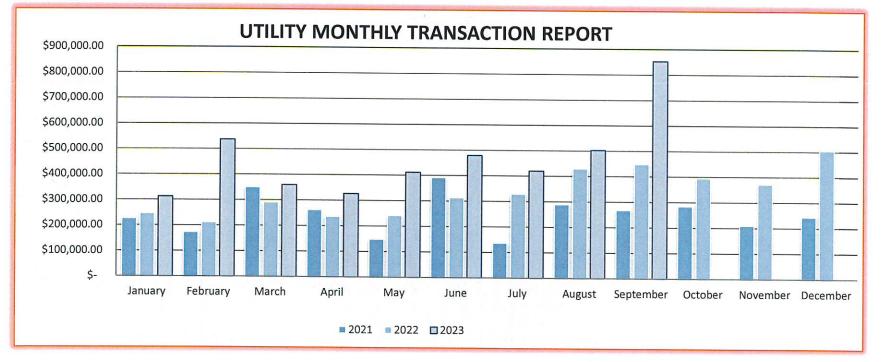

r>502,216.81 | 16.87%     |
| September-22 | 2059          | \$<br>448,301.48 | September-23   | 2383          | \$<br>852,649.53 | 90.20%     |
| October-22   | 2169          | \$<br>393,764.08 | October-23     |               |                  | -100.00%   |
| November-22  | 2070          | \$<br>371,611.87 | November-23    |               |                  | -100.00%   |
| December-22  | 2243          | \$<br>504,803.99 | December-23    |               |                  | -100.00%   |
|              |               |                  |                |               |                  |            |
| AVG          | 1826          | \$<br>334,742.29 | AVG            | 2237          | \$<br>466,673.91 | 39.41%     |

## UTILITY MONTHLY TRANSACTION REPORT (does not include draft pmts)



| 10-04-2023 02:10 PM  |              | SEPTEMBER 2023 COUNCIL REPORT      |         | PAGE: 1                    |                            |  |  |
|----------------------|--------------|------------------------------------|---------|----------------------------|----------------------------|--|--|
| DEPARTMENT           | FUND         | VENDOR NAME                        | DATE    | DESCRIPTION                | AMOUNT_                    |  |  |
| NON-DEPARTMENTAL     | GENERAL FUND | INTERNAL REVENUE SERVICE           | 9/01/23 | FEDERAL INCOME TAX W/H     | 7,079.21                   |  |  |
|                      |              |                                    |         | FEDERAL INCOME TAX W/H     | 7,640.76                   |  |  |
|                      |              |