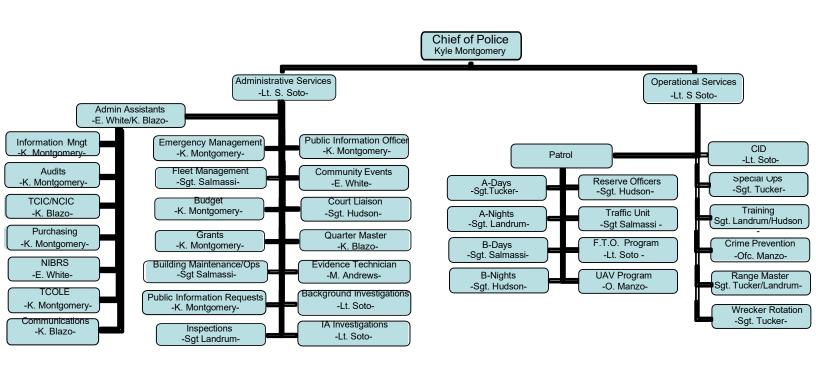

#### 14. ADMINISTRATION - DEPARTMENT REPORTS ACTIVITIES/ UPDATES/ ANNOUNCEMENTS AND ITEMS OF COMMUNITY INTEREST

a. POLICE DEPARTMENT (Chief of Police, Kyle Montgomery) Police Chief Kyle Montgomery gave a brief summary of the report provided in the packet and mentioned increased calls and one burglary at Family Dollar.