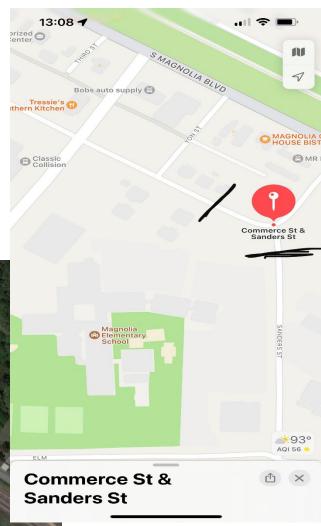

## 4. PRESENTATION BY GRANTWORKS RELATED TO THE CITY OF MAGNOLIA'S TEXAS DEPARTMENT OF AGRICULTURE (TDA) GRANT (Mayor Todd Kana)

5. CONSIDERATION AND POSSIBLE ACTION TO APPROVE TEMPORARY ROAD CLOSURES OF COMMERCE STREET AND SANDERS STREET FOR MISD TRUNK OR TREAT EVENT ON OCTOBER 26, 2023 (Mayor Todd Kana)

Good Afternoon Mr. Doering,

My name is Danielle Whitmer and I am the PTO member that reached out to you about a temporary road closure on 10/26 from 5:30pm to 8:30pm at commerce and sanders st.

We are hosting our 2nd annual Trunk or Treat and would like the temporary closure for safety of the families walking to the trunk or treat in our school back parking lot. Since there is an apartment building on the street we are just asking if we close the part after the apartment complex and intersection at Commerce and Sanders St. I have attached a map of the area we are requesting. Thank you for getting back with me.