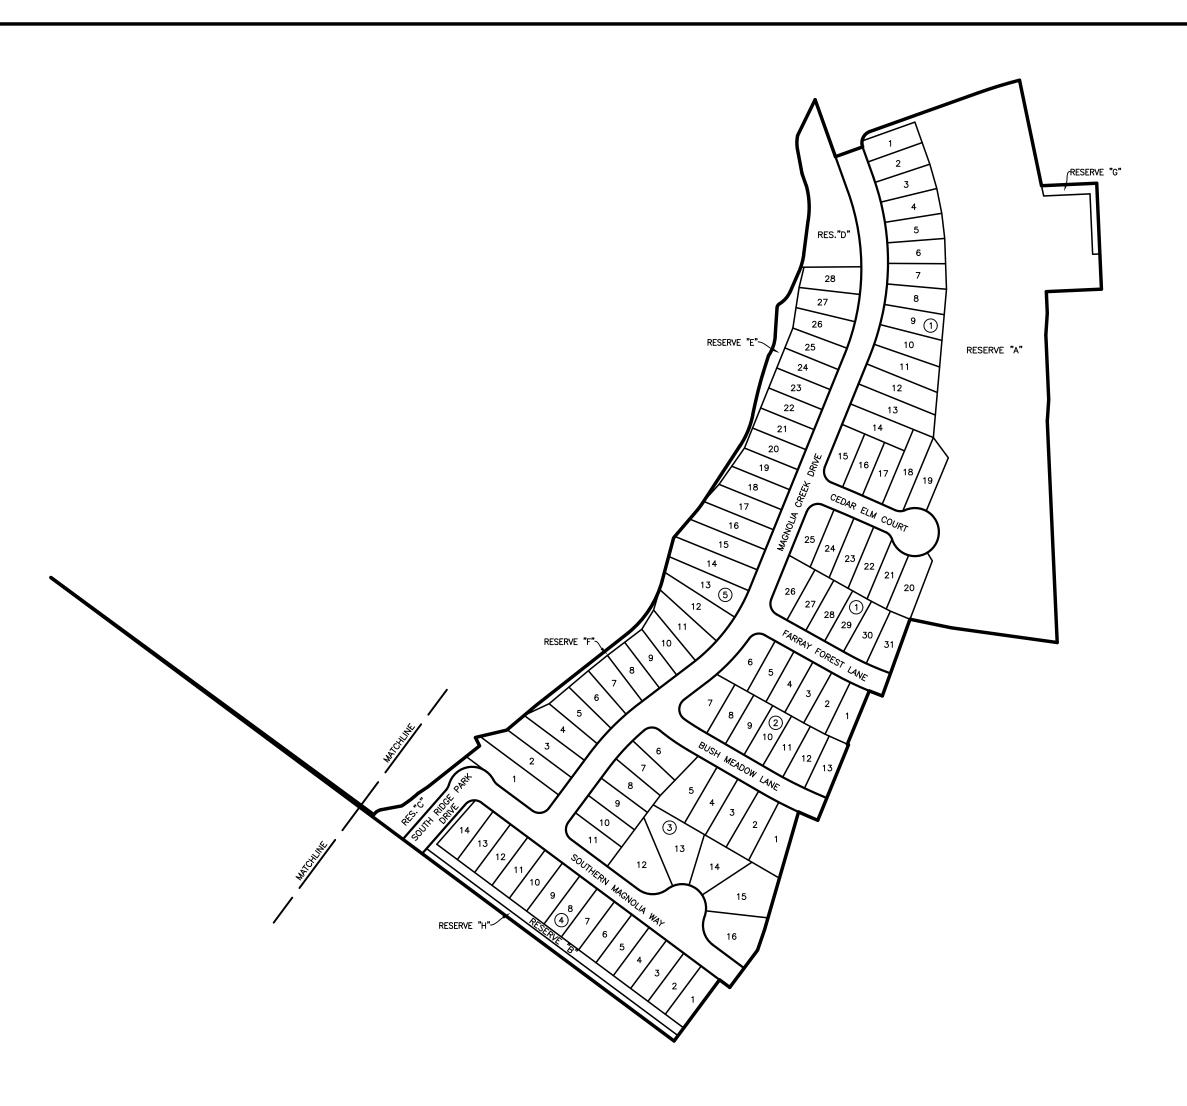

## FINAL PLAT OF MAGNOLIA RIDGE FOREST SECTION 18

A SUBDIVISION OF 27.570 ACRES OF LAND SITUATED IN THE EDWARD TAYLOR SURVEY, ABSTRACT 554, CITY OF MAGNOLIA, MONTGOMERY COUNTY, TEXAS, BEING A PARTIAL REPLAT OF RESERVE "A", MAGNOLIA RIDGE SECTION 13, A SUBDIVISION RECORDED IN CABINET Z, SHEET 1427–1429, MAP RECORDS OF MONTGOMERY COUNTY, TEXAS.

102 LOTS
5 BLOCKS
8 RESERVES
8.236 ACRES IN RESERVES

OWNERS: M/I HOMES OF HOUSTON, LLC A DELAWARE LIMITED LIABILITY COMPANY 10720 W. SAM HOUSTON PARKWAY NORTH HOUSTON, TEXAS 77064 (832) 678–2507

> LENNAR HOMES OF TEXAS LAND AND CONSTRUCTION, LTD. A TEXAS LIMITED PARTNERSHIP 681 GREENS PARKWAY, SUITE 220 HOUSTON, TEXAS 77067 (281) 875–1000