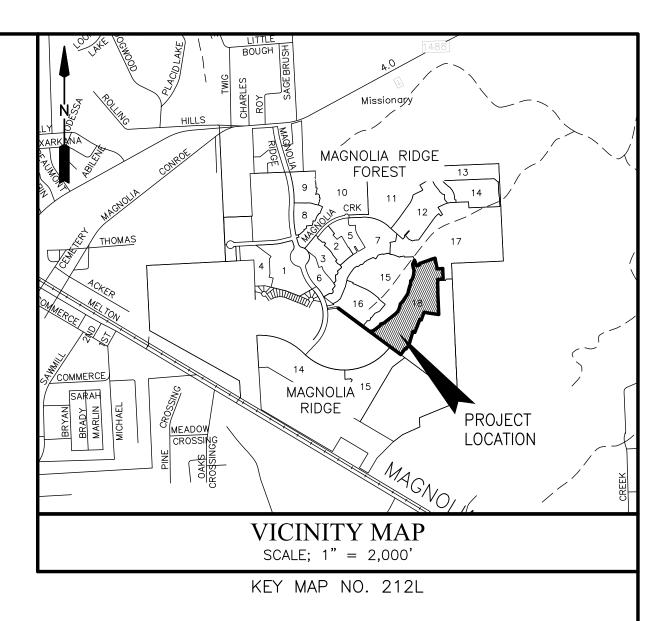

- 6. CONSIDERATION AND POSSIBLE ACTION TO APPROVE FOUR PATROL VEHICLES THROUGH AMERICAN NATIONAL LEASING (Mayor Todd Kana)
- 7. CONSIDERATION AND POSSIBLE ACTION TO APPROVE SITE PLAN FOR MCDONALD'S (Mayor Todd Kana)
- 8. CONSIDERATION AND POSSIBLE ACTION TO APPROVE MAGNOLIA RIDGE FOREST SECTION 18, FINAL PLAT, +/- 27.570 ACRES (Mayor Todd Kana)
- 9. CONSIDERATION AND POSSIBLE ACTION TO FILL THE EXPIRED BOARD TERM FOR POSITION 1 OF THE MAGNOLIA 4B COMMUNITY DEVELOPMENT CORPORATION (Mayor Todd Kana)
- 10. CONSIDERATION AND POSSIBLE ACTION TO FILL THE EXPIRED BOARD TERM FOR POSITION 2 OF THE MAGNOLIA 4B COMMUNITY DEVELOPMENT CORPORATION (Mayor Todd Kana)
- 11. CONSIDERATION AND POSSIBLE ACTION TO FILL THE EXPIRED BOARD TERM FOR POSITION 3 OF THE MAGNOLIA 4B COMMUNITY DEVELOPMENT CORPORATION (Mayor Todd Kana)
- 12. CONSIDERATION AND POSSIBLE ACTION TO FILL THE EXPIRED BOARD TERM FOR POSITION 6 OF THE MAGNOLIA 4B COMMUNITY DEVELOPMENT CORPORATION (Mayor Todd Kana)
- 13. CONSIDERATION AND POSSIBLE ACTION TO FILL THE UNEXPIRED TERM FOR POSITION 4 OF THE MAGNOLIA 4B COMMUNITY DEVELOPMENT CORPORATION (Mayor Todd Kana)

11450 Compaq Center W Dr., Suite 660, Houston, TX 77070 • baxterwoodman.com

September 7, 2023

Mr. Don Doering City Administrator City of Magnolia 18111 Buddy Riley Boulevard Magnolia, Texas 77354

Reference: Magnolia Ridge Forest Section 18 – Final Plat Review – Letter of No Objection City of Magnolia AEI Job No. 220876.80-001

Dear Mr. Doering:

We received the revised final plat for the proposed Magnolia Ridge Forest Section 18 development on August 30, 2023. On behalf of the City of Magnolia (the "City"), we have reviewed the submitted documents and offer no objection to the approval of this project, subject to the following comments:

## FINAL PLAT OF MAGNOLIA RIDGE FOREST SECTION 18

A SUBDIVISION OF 27.570 ACRES OF LAND SITUATED IN THE EDWARD TAYLOR SURVEY, ABSTRACT 554, CITY OF MAGNOLIA, MONTGOMERY COUNTY, TEXAS, BEING A PARTIAL REPLAT OF RESERVE "A", MAGNOLIA RIDGE SECTION 13, A SUBDIVISION RECORDED IN CABINET Z, SHEET 1427–1429, MAP RECORDS OF MONTGOMERY COUNTY, TEXAS.