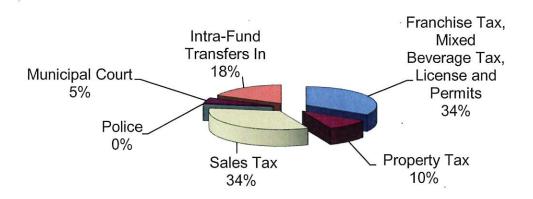

### Revenue Summary - General Fund

|                                     | Approved 2020-2021 | Approved 2021-2022 | Approved 2022-2023 | Approved 2023-2024 |
|-------------------------------------|--------------------|--------------------|--------------------|--------------------|
| General Fund                        |                    |                    |                    |                    |
| Franchise, Beverage, Permits, Misc. | \$897,000          | \$1,221,000        | \$2,847,068        | \$2,342,500        |
| Property Tax                        | \$401,965          | \$426,140          | \$580,869          | \$684,271          |
| Sales Tax                           | \$1,200,000        | \$1,800,000        | \$2,150,000        | \$2,350,000        |
| Police                              | \$4,000            | \$4,000            | \$3,000            | \$3,000            |
| Municipal Court                     | \$340,500          | \$340,500          | \$340,500          | \$340,500          |
| Intra-Fund Transfers In             | \$609,665          | \$665,603          | \$1,032,060        | \$1,237,735        |
| Total                               | \$3,453,130        | \$4,457,243        | \$6,953,497        | \$6,958,006        |

### Revenues

General Fund - 01

|                                         | 18.       |           |               | 5/31/2023 | Approved   |
|-----------------------------------------|-----------|-----------|---------------|-----------|------------|
|                                         | Approved  | Actual    | Approved      | Projected | Budget     |
| Revenues                                | 2021-2022 | 2021-2022 | 2022-2023     | 2022-2023 | 2023-2024  |
| General and Administrative              |           |           |               |           | 2020 2024  |
| 40014 Proceeds TX Gen Land Office       |           | 228,587   |               | 259,308   |            |
| 40016 Grants 4269/4272-April 2016       | 0         | 0         | 0             | (54,212)  | 0          |
| 40102 Gen/Admin Donations               | 0         | 0         | 0             | 0         | 0          |
| 40102 Magnolia Foundation Comm          |           |           | 11,568        |           | 0          |
| 40104 Liquor License Fee                | 500       | 6,838     | 500           | 131       | 500        |
| 40105 Ad Valorem Tax Revenue            | 401,965   | 402,013   | 580,869       | 410,737   | 684,271    |
| 40107 Mix Beverage Tax Revenue          | 20,000    | 33,952    | 30,000        | 30,529    | 30,000     |
| 40110 Wrecker Permit Fees               | 1,000     | 1,005     | 1,000         | 1,005     | 1,000      |
| 40116 Sales Tax Revenue                 | 1,200,000 | 2,321,279 | 3,000,000     | 2,062,990 | 2,400,000  |
| 40116.01 Contra Sales Tax Abatements    |           | (561,468) | (850,000)     |           | (50,000)   |
| 40117 Misc. Income                      | 2,500     | 101,862   | 5,000         | 45,467    | 10,000     |
| 40117.01 Unity Park Rental              | 0         | 8,250     | 4,000         | 3,128     | 6,000      |
| 40118 License and Permits               | 625,000   | 1,273,902 | 2,500,000     | 625,000   | 2,000,000  |
| 40119 Sign Permit Revenue               | 5,000     | 1,915     | 6,000         | 1,950     | 6,000      |
| 40120 Franchise Tax Revenue             | 230,000   | 248,427   | 260,000       | 265,086   | 260,000    |
| 40120.01 In Kind Franchise Income       | 4,000     | 0         | . 0           | 4,533     | 0          |
| 40122 Interest Income/Gen Fund          | 0         | 0         | 0             | 0         | 0          |
| 40127 Rendition Penalty/Montg. Co.      | 0         | 0         | 0             | 0         | 0          |
| 40128 Vehicle & Equip. Sales            | 0         | 0         | 0.            | 0         | 0          |
| 40129 Sale of Assets                    | 0         | 0         | 0             | 0         | 0          |
| 40133 Plat Fee Revenue                  | 7,000     | 25,650    | 25,000        | 18,000    | 25,000     |
| 40199 Prop Tax Penalties/Interest       | 2,000     | 12,855    | 4,000         | 4,000     | 4,000      |
| Total General and Administrative        | 2,498,965 | 4,105,067 | 5,577,937     | 3,677,652 | 5,376,771  |
|                                         |           | 5 5       |               | -,,       | 0,0.0,7.1  |
| Police                                  |           |           |               |           |            |
| 40203 Police Department Donations       | 0         | 0         | 0             | 0         | 0          |
| 40204 Police Department Grants          | 0         | 0         | 0             | 0         | 0          |
| 40209 Police Grant - TAPEIT             | 0         | 0         | 0             | 0         | 0          |
| 40223 Police Forfeited Prop Revenue     | 2,000     | 0         | . 0           | 0         | 0          |
| 40224 Police-Asset Forfeiture           | 2,000     | 3,111     | 3,000         | 5,531     | 3,000      |
| 40233 S.T.E.P. Revenue                  | 0         | 0         | 0             | 0         | 0          |
| Total Police                            | 4,000     | 3,111     | 3,000         | 5,531     | 3,000      |
|                                         |           |           |               | 5         | •          |
| Courts                                  |           |           |               |           |            |
| 40401 Summoning Jury Fee                | 0         | 0         | 0             | 103       | 0          |
| 40407 OMNI Revenue                      | 2,000     | 1,372     | 2,000         | 1,392     | 2,000      |
| 40409 Warrant Fee Revenue               | 20,000    | 17,208    | 20,000        | 17,033    | 20,000     |
| 40410 Court Fine Revenue                | 250,000   | 219,856   | 250,000       | 202,817   | 250,000    |
| 40413 Bond Escrow/Bond Refund           | 35,000    | 30,670    | 35,000        | 32,120    | 35,000     |
| 40414 C.O.L.A.G.Y.                      | 32,000    | 31,572    | 32,000        | 31,962    | 32,000     |
| 40416 Child Safety Seat Fee             | 0         | 121       | 0             | 182       | 0          |
| 40423 Bond                              | 0         | 4,529     | 0             | 3,381     | 0          |
| 40424 Truancy Prevention Fund           | 1,500     | 7,214     | 1,500         | 4,514     | 1,500      |
| Total Courts                            | 340,500   | 312,542   | 340,500       | 293,504   | 340,500.00 |
| 6                                       |           |           |               |           |            |
| Intra-Fund Transfers                    | 35        |           |               |           |            |
| 49902 Intra-Fund Transfer (02) Water    | 401,044   | 363,031   | 1,021,695     | 401,044   | 1,227,735  |
| 49904 Transfer with Fund 04             |           | (228,587) |               |           |            |
| 49906 Intra-Fund Transfer (06)4B        | 11,060    | 33,178    | 8,000         | 37,404    | 5,000      |
| 49907 Intra-Fund Transfer (07)4A        | 2,783     | 29,318    | 2,365         | 32,655    | 5,000      |
| 49910 Intra-Fund Trfr (10)Red Lt Camera | 194,779   | 206,077   | 0             | 205,205   | 0          |
| Total Intra-Fund Transfers              | 609,666   | 403,017   | 1,032,060     | 676,308   | 1,237,735  |
| Total Revenue                           | 3,453,131 | 4,823,737 | 6,953,497     | 4,652,995 | 6,958,006  |
| =                                       |           |           | , , , , , , , | -,,       | 3,030,000  |