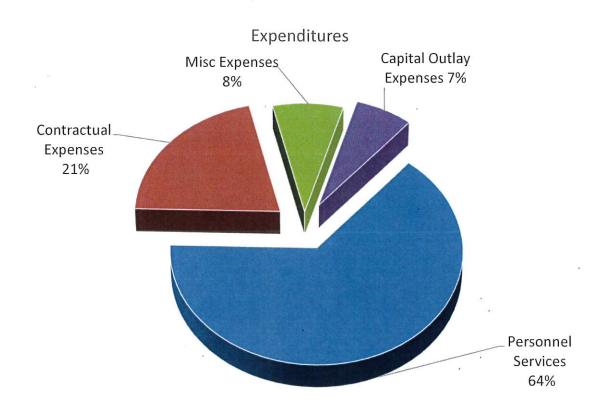

### **Expenditure Summary - General Fund**

| ,                       | Approved 2020-2021 | Approved 2021-2022 | Approved 2022-2023 | Approved 2023-2024 |
|-------------------------|--------------------|--------------------|--------------------|--------------------|
| General Fund            |                    |                    |                    |                    |
| Personnel Services      | \$2,407,983        | \$2,772,760        | \$3,259,352        | \$4,525,499        |
| Contractual Expenses    | \$689,087          | \$1,204,204        | \$1,684,112        | \$1,481,190        |
| Miscellaneous Expenses  | \$261,200          | \$299,805          | \$466,929          | \$569,014          |
| Capital Outlay Expenses | \$90,590           | \$152,726          | \$362,235          | \$468,611          |
|                         |                    | *                  |                    |                    |
| Total                   | \$3,448,860        | \$4,429,496        | \$5,645,197        | \$7,044,314        |