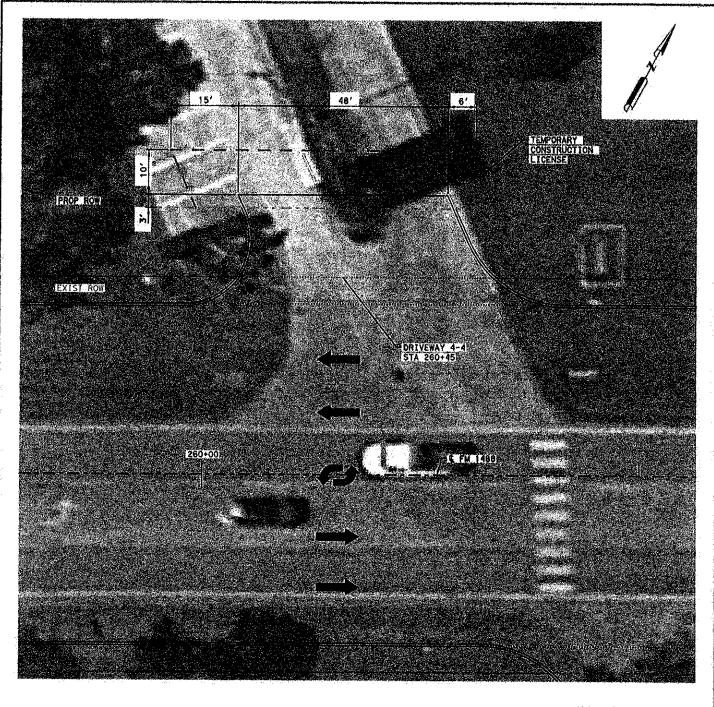

CENTERLINE

EXIST ROW
PROP ROW

PROP RO

TRAFFIC FLOW DIRECTION

RETAINING WALL

PROP LIMITS OF CONC RIPHAP

©2021

Texas Department of Transportation

3131 BRIARPARK, SUITE 200 Houston, Toxas 77042 Phone (713) 622-1444 TBPE REG. NO, F-2742

FM 1488

"EXHIBIT A"
TEMPORARY
CONSTRUCTION
LICENSE

DRIVEWAY 4-4 STA 260+46

| (UNIVEVVAT 4-4, STA 200+45) |            |                |                |            |         |
|-----------------------------|------------|----------------|----------------|------------|---------|
| FED, RD.                    | STATE      | PROJECT NO.    |                |            | HIGHNAY |
| 6                           | TEXAS      |                |                |            | FM 1488 |
| DISTRICT                    | COUNTY     | CONTROL<br>MO. | SEATION<br>NO. | 108<br>(5) | SHEET   |
| HOUSTON                     | MONTGOMERY | 0523           | 09             | 009        |         |