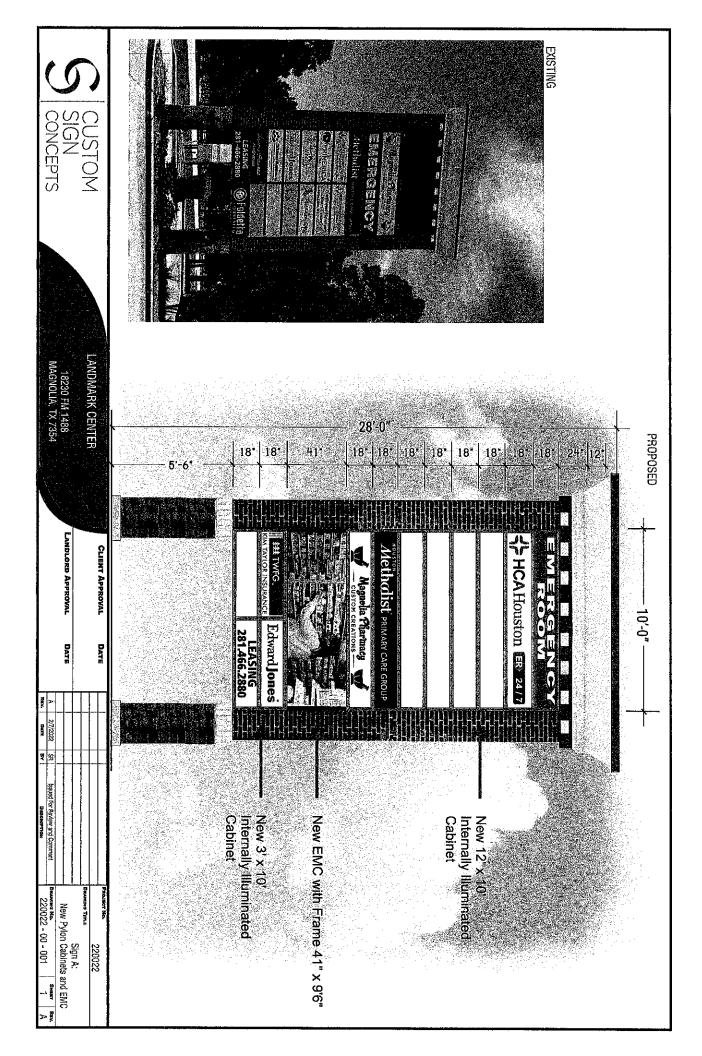

### NOTICE OF PUBLIC HEARING

On June 21, 2022 at 4:30 pm., the City of Magnolia Zoning Board of Adjustment will hold a public hearing in the City Council Chambers, 18111 Buddy Riley Blvd., Magnolia, Texas 77354, concerning a sign variance requested for 18230 FM 1488, giving all interested persons the right to appear and be heard.

# 5. CONSIDERATION AND POSSIBLE ACTION TO APPROVE A SIGN VARIANCE FOR 18230 FM 1488

| 1.  | The applicant is seeking relief from the following specific Section(s) of the UDC (also list the UDC                                                                                                                                                                                                                                        |
|-----|---------------------------------------------------------------------------------------------------------------------------------------------------------------------------------------------------------------------------------------------------------------------------------------------------------------------------------------------|
|     | requirement and the proposed alternative requirement): UDC Chapt 6 Signs and Lighting                                                                                                                                                                                                                                                       |
|     | Sec. 6-1-3.02 Freestanding Signs                                                                                                                                                                                                                                                                                                            |
|     | Sec. 9-1-2.02 Minor Nonconforming Uses, Structures                                                                                                                                                                                                                                                                                          |
| 2,  | High Star, Inc.,the applicant seeks this variance in order to:  Rebuild existing Pylon Sign located at the entrance of the property. TxDOT required the removal of the existing Pylon Sign due to the FM 1488 Road expansion to 4 driving lanes plus a turning lane. The existing sign encroaches on the new TxDOT ROW and must be removed. |
| 3.  | Auto-Urban Comm (AC) the zoning of the lot and adjacent lots is:                                                                                                                                                                                                                                                                            |
|     | South - Auto-Urban Commercial (AC)                                                                                                                                                                                                                                                                                                          |
|     | West - AC, SV, and NC                                                                                                                                                                                                                                                                                                                       |
|     | North - NC                                                                                                                                                                                                                                                                                                                                  |
|     | East - NC                                                                                                                                                                                                                                                                                                                                   |
| 4.  | this variance will not disrupt adjacent lot owners due to the following                                                                                                                                                                                                                                                                     |
|     | mitigating factors: The Owners are building a Pylon Sign structure similar in design and dimensions as that of the existing one which has been located on the property since 2007. (Exhibits                                                                                                                                                |
|     | are included with this application). The sign is being relocated approximately 5' north of                                                                                                                                                                                                                                                  |
|     | the existing structure's south support column.                                                                                                                                                                                                                                                                                              |
| 5.  | N/A items will be delivered to the site in the following manner and along the                                                                                                                                                                                                                                                               |
|     | following routes:                                                                                                                                                                                                                                                                                                                           |
|     |                                                                                                                                                                                                                                                                                                                                             |
|     |                                                                                                                                                                                                                                                                                                                                             |
|     |                                                                                                                                                                                                                                                                                                                                             |
|     | $\cdot$                                                                                                                                                                                                                                                                                                                                     |
| Vai | iance Application Checklist:                                                                                                                                                                                                                                                                                                                |
| X   | One (1) completed application                                                                                                                                                                                                                                                                                                               |
| X   | All fees                                                                                                                                                                                                                                                                                                                                    |
|     | ·                                                                                                                                                                                                                                                                                                                                           |
| 님   | One (1) copy of the recorded plat of the property                                                                                                                                                                                                                                                                                           |
|     | One (1) copy of the recorded covenants and restrictions for the property (if applicable)                                                                                                                                                                                                                                                    |
| хС  | ne (1) legible copy of a site plan/plot plan (scaled/dimensioned drawing showing location of proposed construction) on 24 in. x 36 in., 11 in. x 17 in., or 8 % in. x 11 in.                                                                                                                                                                |
|     |                                                                                                                                                                                                                                                                                                                                             |
|     | Building elevations for the proposed construction                                                                                                                                                                                                                                                                                           |
|     |                                                                                                                                                                                                                                                                                                                                             |