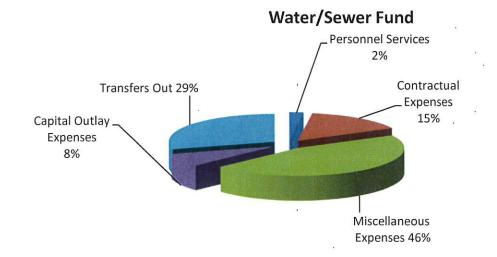

| 0                   | 0                                  | 0               |
| Mechanic                                 | 0                   | 0                   | 0                                  |                 |
| Mechanic                                 | 0                   | 0                   | 0                                  | 0               |
| Litility Technician                      |                     |                     |                                    | 1               |
| Utility Technician                       | 1 5                 | n                   | 4                                  | 4               |
| Utility Technician<br>Utility Technician | 1.5                 | 2                   | 1                                  | 1               |



#### WATER/SEWER FUND - 02

|                |                                               |                  |               |                  | 5/31/2023                            | Approved    |
|----------------|-----------------------------------------------|------------------|---------------|------------------|--------------------------------------|-------------|
|                |                                               | Approved         | Actual        | Approved         | Projected                            | Budget      |
| Revenues       | ,<br>,                                        | 2021-2022        | 2021-2022     | 2022-2023        | 2022-2023                            | 2023-2024   |
|                |                                               |