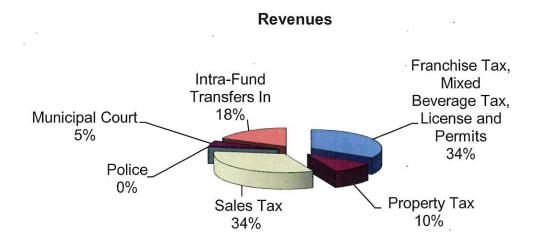

### **Revenue Summary - General Fund**

|                                     | Approved 2020-2021 | Approved 2021-2022 | Approved 2022-2023 | Approved 2023-2024 |
|-------------------------------------|--------------------|--------------------|--------------------|--------------------|
| General Fund                        |                    |                    |                    |                    |
| Franchise, Beverage, Permits, Misc. | \$897,000          | \$1,221,000        | \$2,847,068        | \$2,342,500        |
| Property Tax                        | \$401,965          | \$426,140          | \$580,869          | \$684,271          |
| Sales Tax                           | \$1,200,000        | \$1,800,000        | \$2,150,000        | \$2,350,000        |
| Police                              | \$4,000            | \$4,000            | \$3,000            | \$3,000            |
| Municipal Court                     | \$340,500          | \$340,500          | \$340,500          | \$340,500          |
| Intra-Fund Transfers In             | \$609,665          | \$665,603          | \$1,032,060        | \$1,237,735        |
| Total                               | \$3,453,130        | \$4,457,243        | \$6,953,497        | \$6,958,006        |