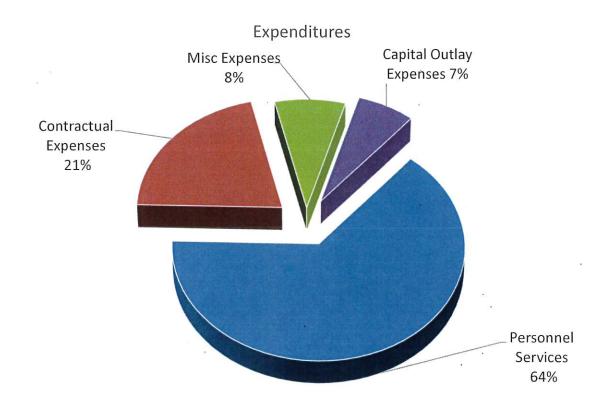

#### SUMMARY-APPROVED Budget 2023-2024 GENERAL FUND

A REAL PROPERTY OF THE PARTY OF

| REVENUE SUMMARY                                                                                                                                        | Approved 2021-2022                                                                                                  | Approved<br>2022-2023                                                                                                | Approved<br>2023-2024                                                                                                 | -/+ %<br>Change                                                                         |
|--------------------------------------------------------------------------------------------------------------------------------------------------------|---------------------------------------------------------------------------------------------------------------------|----------------------------------------------------------------------------------------------------------------------|-----------------------------------------------------------------------------------------------------------------------|-----------------------------------------------------------------------------------------|
| City Hall / Administration<br>Police Department<br>Municipal Court<br>Intra-Fund Transfers In<br>TOTAL REVENUE                                         | \$3,447,140<br>\$4,000<br>\$340,500<br>\$665,603                                                                    | \$5,577,937<br>\$3,000<br>\$340,500<br>\$1,032,060<br><b>\$6,953,497</b>                                             | \$5,376,771<br>\$3,000<br>\$340,500<br>\$1,237,735<br><b>\$6,958,006</b>                                              | -3.61%<br>0.00%<br>0.00%<br>19.93%<br><b>0.06%</b>                                      |
| EXPENDITURE SUMMARY                                                                                                                                    |                                                                                                                     |                                                                                                                      |                                                                                                                       |                                                                                         |
| City Hall / Administration<br>Police Department<br>Public Works<br>Municipal Court<br>Finance<br>City Secretary<br>Facilities<br>City Council<br>Parks | \$1,231,975<br>\$1,610,436<br>\$860,527<br>\$180,444<br>\$165,954<br>\$128,126<br>\$152,414<br>\$35,120<br>\$64,500 | \$1,291,784<br>\$2,080,757<br>\$1,485,132<br>\$229,871<br>\$207,559<br>\$132,514<br>\$98,500<br>\$53,630<br>\$65,450 | \$1,504,003<br>\$2,808,598<br>\$1,778,441<br>\$254,140<br>\$334,381<br>\$118,880<br>\$101,600<br>\$59,043<br>\$85,228 | 16.43%<br>34.98%<br>19.75%<br>10.56%<br>61.10%<br>(10.29%)<br>3.15%<br>10.09%<br>30.22% |
| TOTAL EXPENDITURES                                                                                                                                     | \$4,429,496                                                                                                         | \$5,645,197                                                                                                          | \$7,044,314                                                                                                           | 24.78%                                                                                  |
| REVENUE OVER (UNDER) EXPENDITURES                                                                                                                      | \$27,747                                                                                                            | \$1,308,300                                                                                                          | (86,308)                                                                                                              |                                                                                         |