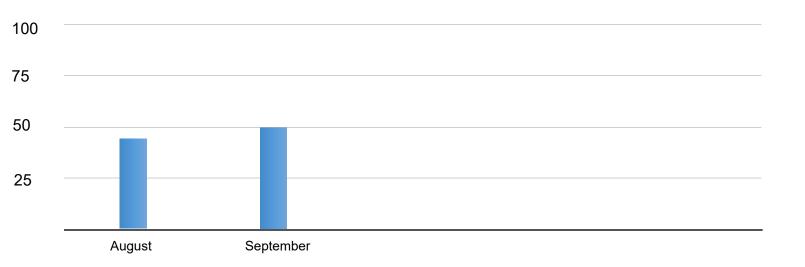

#### **OFFENSE REPORTS**

|               | August | September |
|---------------|--------|-----------|
| Report Totals | 44     | 50        |