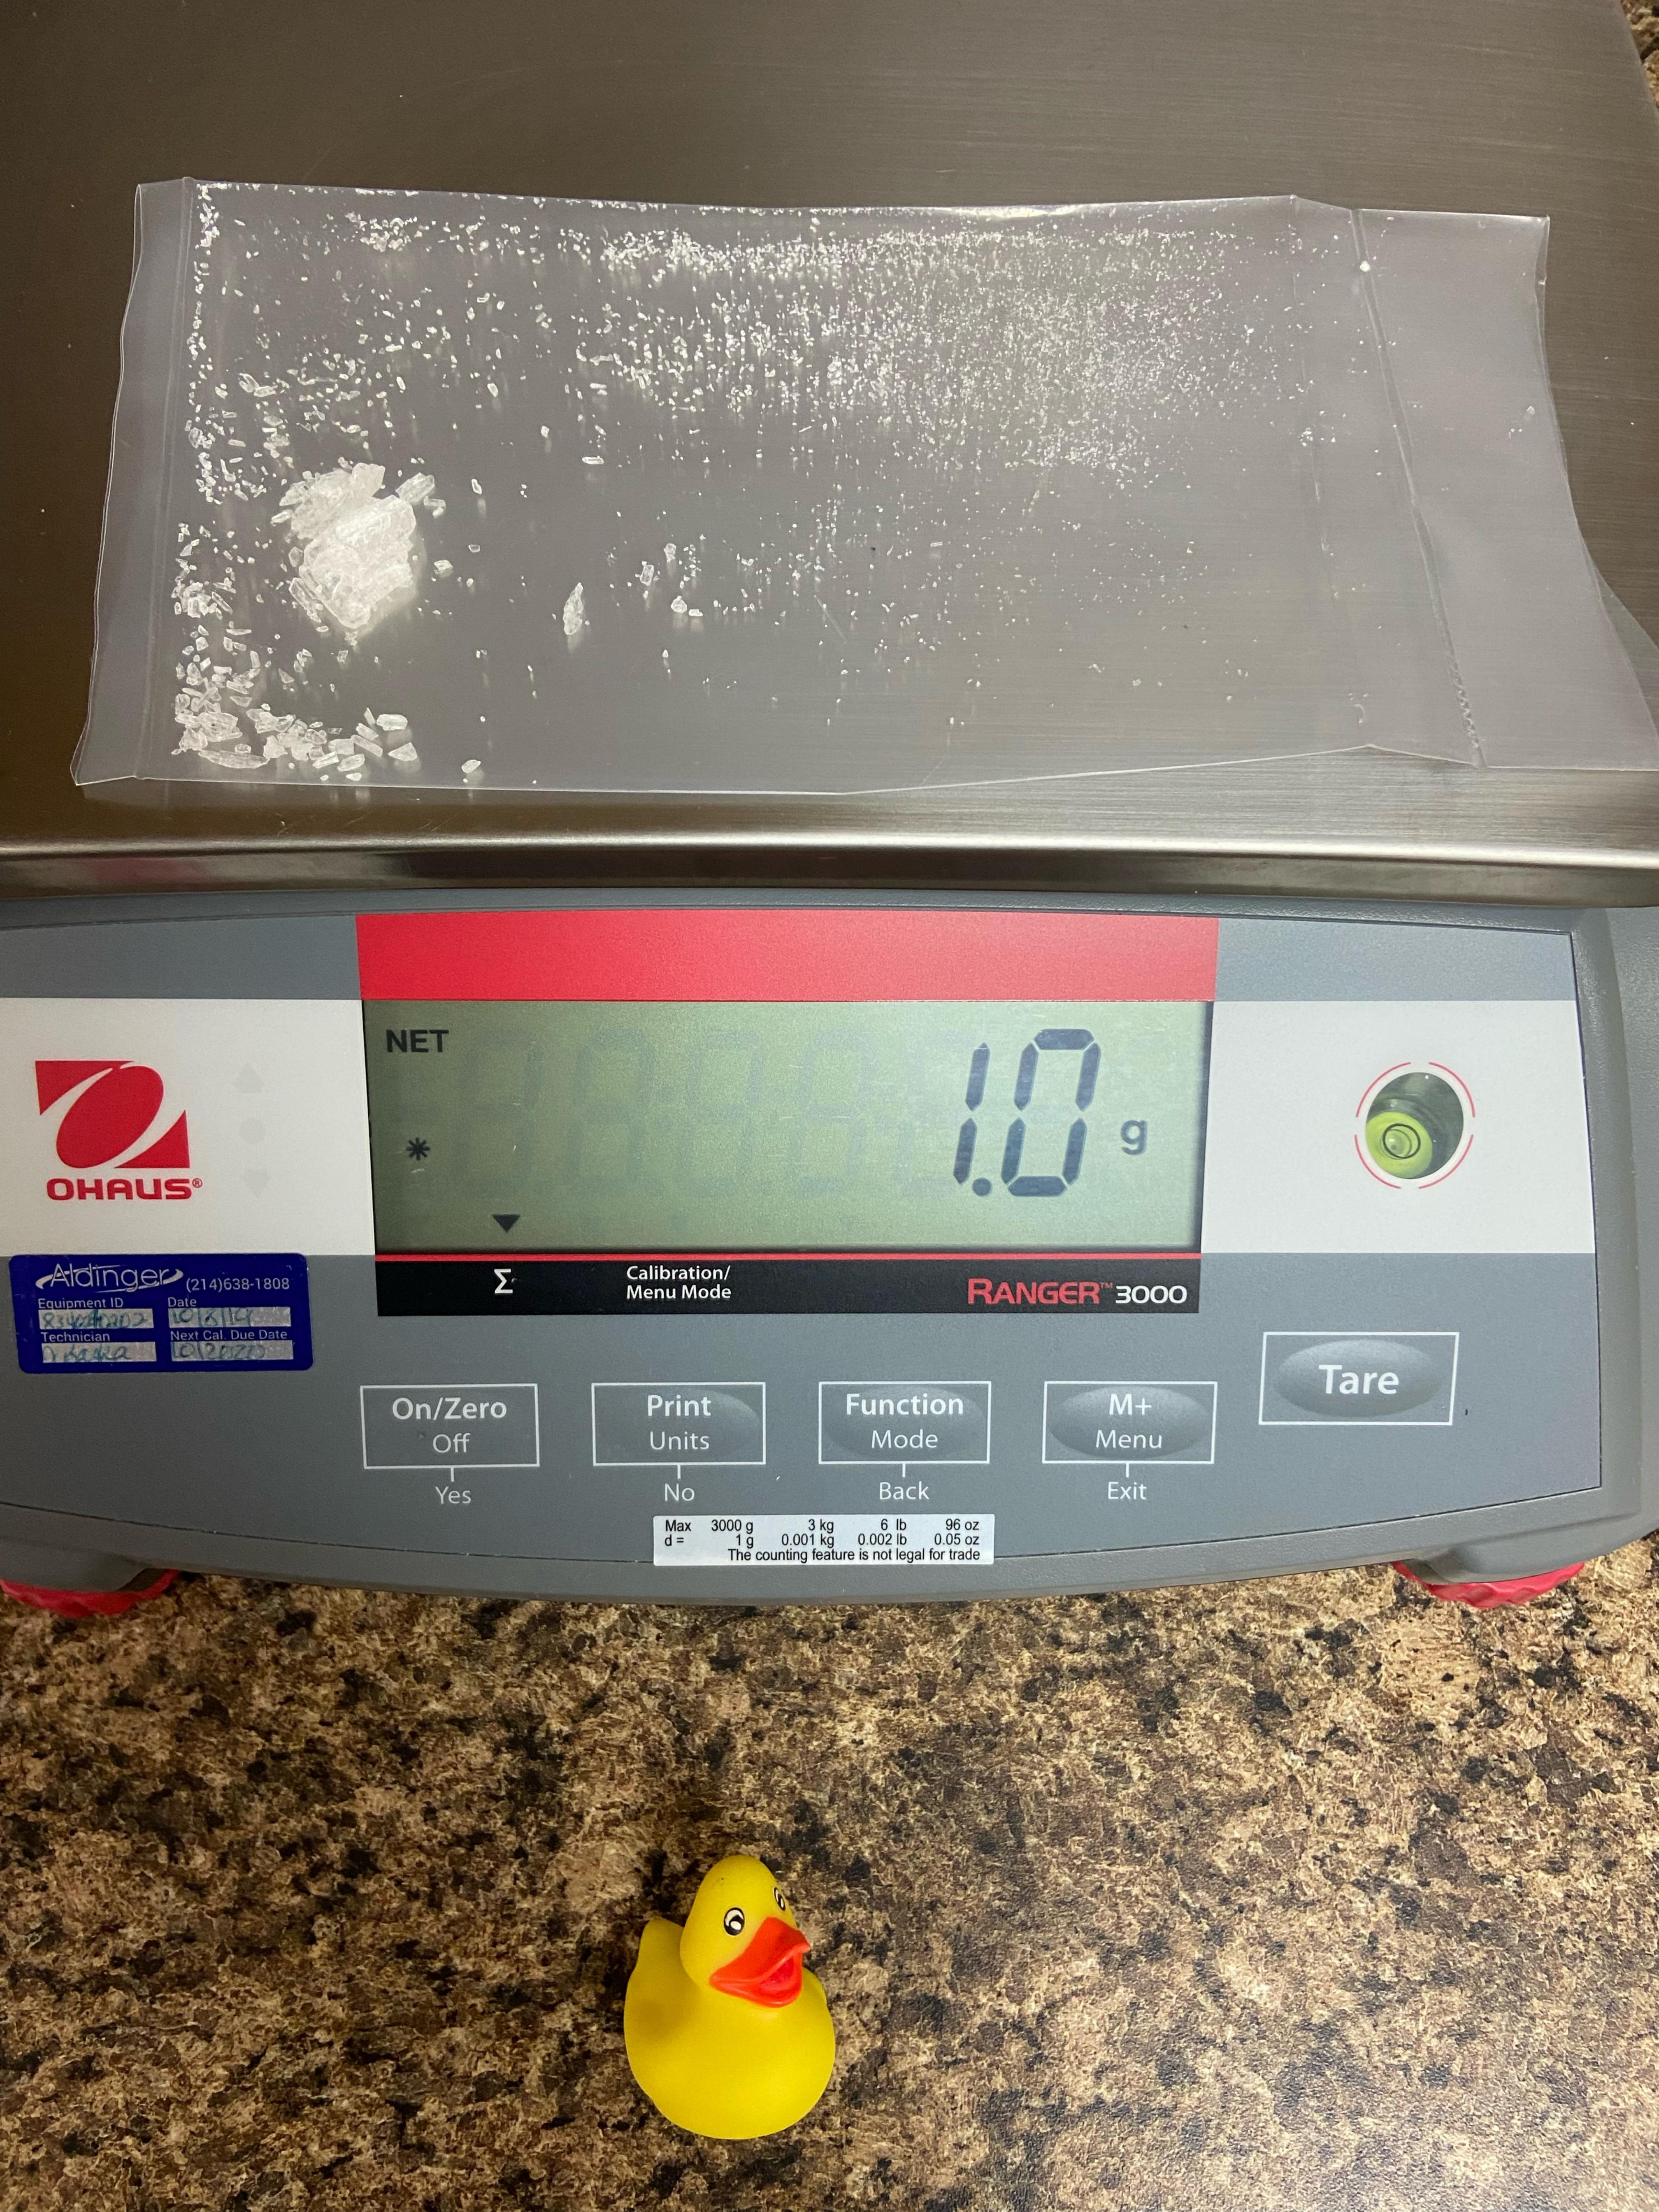

# **CRIMINAL ARRESTS**

|               | August | September | MONTHLY<br>CHANGE |
|---------------|--------|-----------|-------------------|
|               |        |           |                   |
| TOTAL ARRESTS | 28     | 14        | -14               |
| NARCOTICS     | 12     | 8         | -4                |
| DWI           | 10     | 3         | -7                |