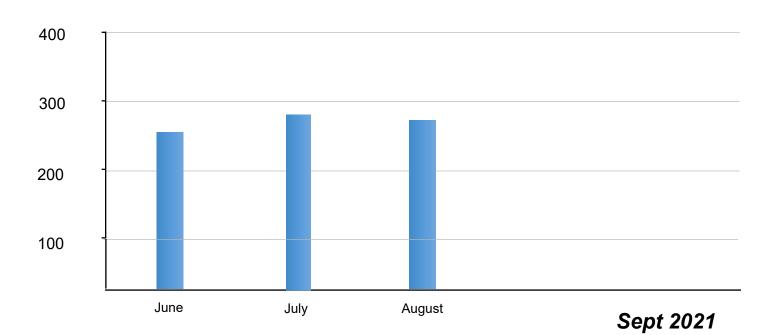

#### **CALLS FOR SERVICE**

|                         | August | September | 2021  |
|-------------------------|--------|-----------|-------|
| Total Calls for Service | 269    | 253       | 2,473 |

<sup>\*</sup>The total calls for service include all priorities, event entries, and officer initiated calls.