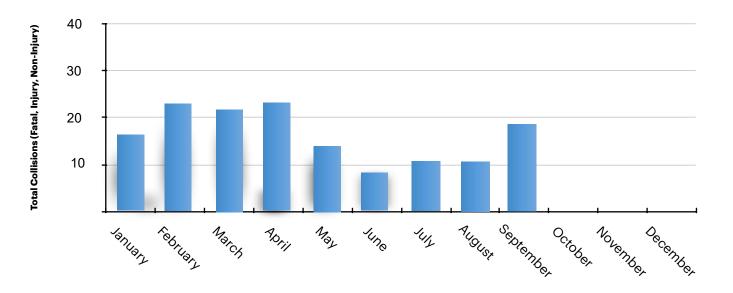

DWI           | 10     | 3         | -7                |

# TRAFFIC CONTACTS BY RACE

|           | Asian Pacific | Black | Hispanic | Alaskan Indian | White |
|-----------|---------------|-------|----------|----------------|-------|
| August    | 10            | 44    | 133      | 1              | 321   |
| September | 6             | 43    | 132      | 0              | 372   |
| Change    | -4            | -1    | -1       | -1             | +51   |

#### **TRAFFIC CRASHES**

|            | August | September | MONTHLY<br>CHANGE |
|------------|--------|-----------|-------------------|
| Fatal      | 0      | 0         | -                 |
| Injury     | 0      | 1         | +1                |
| Non-Injury | 13     | 17        | +4                |

#### **TRAFFIC CRASH TREND 2021**



#### TRAFFIC ENFORCEMENT

|                  | August | September | MONTHLY CHANGE |
|------------------|--------|-----------|----------------|
| FM 1488          | 358    | 431       | +73            |
| FM 1774          | 99     | 134       | +35            |
| Magnolia Blvd    | 104    | 140       | +36            |
| Buddy Riley      | 63     | 50        | -7             |
| Nichols Sawmill  | 22     | 34        | +12            |
| Total Violations | 646    | 767       | +121           |

# **COMMERCIAL PATROLS**

|                   | August | September |
|-------------------|--------|-----------|
| Business Checks   | 732    | 726       |
| Business Contacts | 49     | 51        |
| Totals            | 781    | 777       |

# **CRIMINAL INVESTIGATIONS**

|