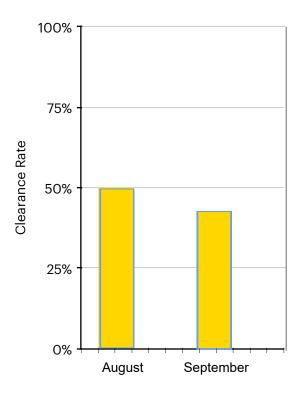

# **CASE CLEARANCE RATES**

|                           | August | September | MONTHLY<br>CHANGE |
|---------------------------|--------|-----------|-------------------|
| Total Offenses            | 8      | 5         | -3                |
| Cleared                   | 4      | 2         | -2                |
| Monthly<br>Clearance Rate | 50%    | 40%       | -10%              |