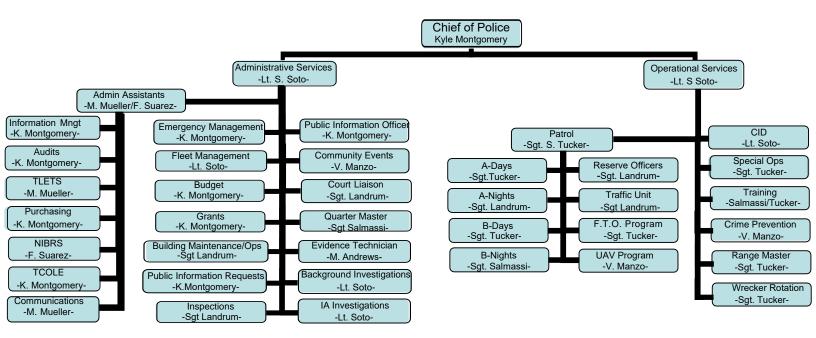

# DEPARTMENT REPORT

September 2021

Prepared by:

Kyle Montgomery

Chief of Police

#### **ADMINISTRATIVE**

# **Organizational Chart**



# **PATROL**

#### **CALL BREAKDOWN**

|               | August | September | MONTHLY<br>CHANGE |
|---------------|--------|-----------|-------------------|
| EMERGENCY     | 21     | 26        | +5                |
| NON-EMERGENCY | 248    | 227       | -21               |

#### **CALLS FOR SERVICE**

|                         | August | September | 2021  |
|-------------------------|--------|-----------|-------|
| Total Calls for Service | 269    | 253       | 2,473 |

<sup>\*</sup>The total calls for service include all priorities, event entries, and officer initiated calls.



#### **OFFENSE REPORTS**

|               | August | September |
|---------------|--------|-----------|
| Report Totals | 44     | 50        |



#### **RESIDENTIAL PATROLS**

|        | Windmill Estates | Magn