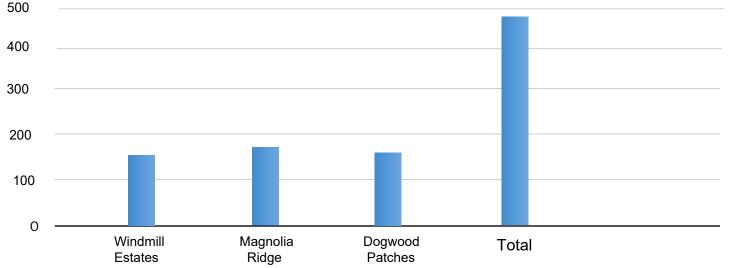

#### **RESIDENTIAL PATROLS**

|        | Windmill Estates | Magnolia Ridge | Dogwood Patches |
|--------|------------------|----------------|-----------------|
| July   | 145              | 175            | 155             |
| August | 152              | 184            | 155             |
| 500    |                  |                | ·<br>           |
| 400    |                  |                |                 |