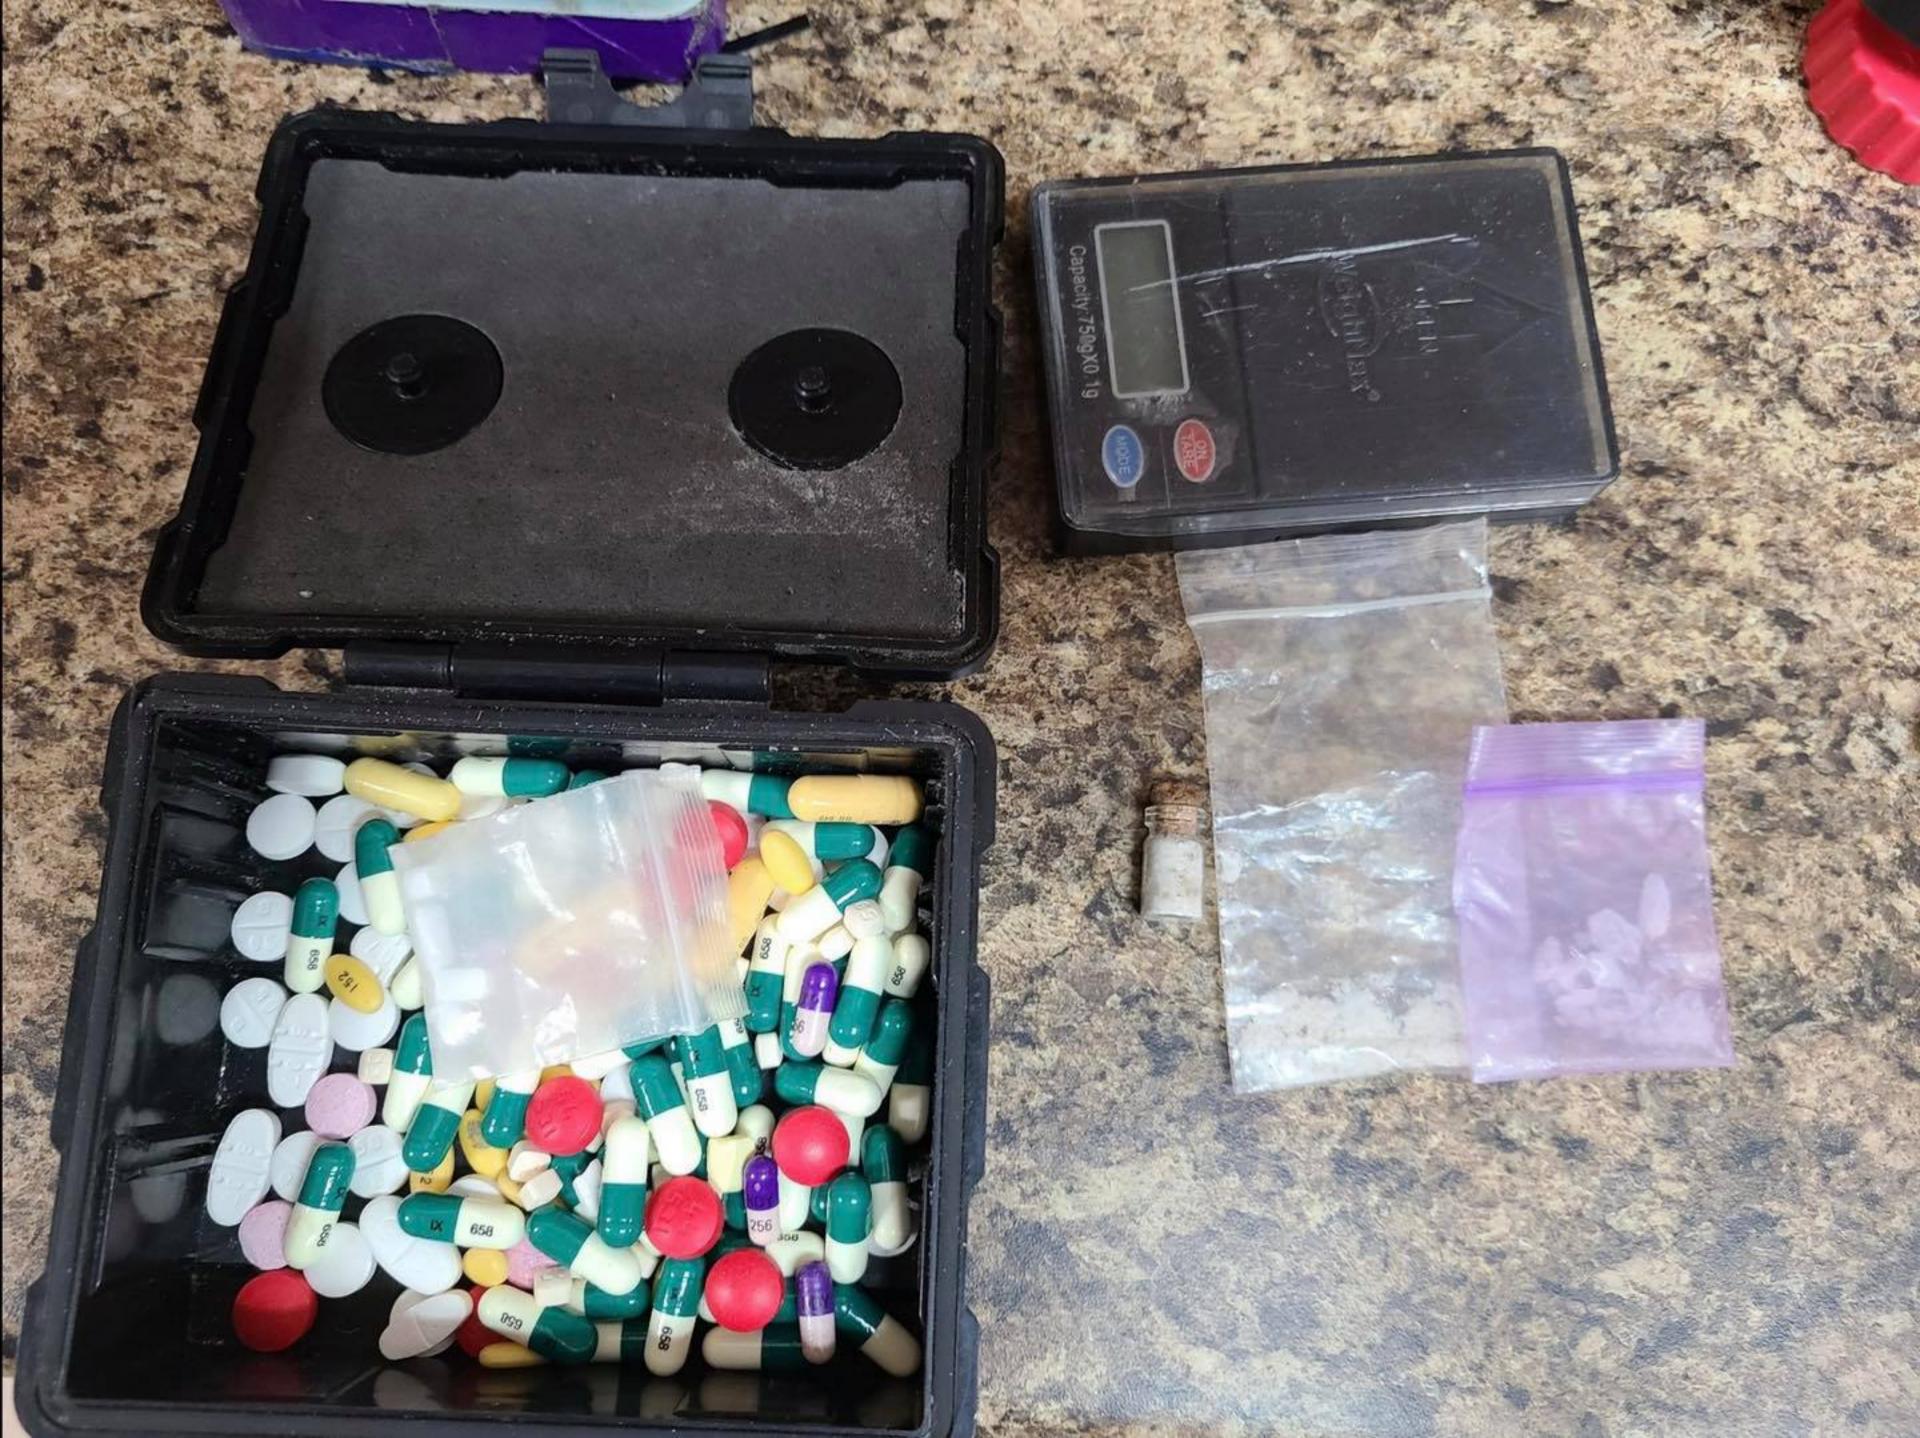

# **CRIMINAL ARRESTS**

|               | August | September | MONTHLY<br>CHANGE |
|---------------|--------|-----------|-------------------|
|               |        |           |                   |
| TOTAL ARRESTS | 28     | 14        | -14               |
| NARCOTICS     | 12     | 8         | -4                |
| DWI           | 10     | 3         | -7                |