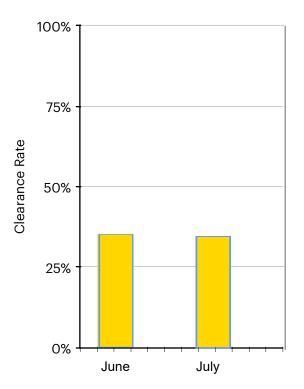

## CASE CLEARANCE RATES

|                           | June | July | MONTHLY<br>CHANGE |
|---------------------------|------|------|-------------------|
| Total Offenses            | 6    | 10   | +4                |
| Cleared                   | 2    | 3    | -1                |
| Monthly<br>Clearance Rate | 33%  | 30%  | -3%               |