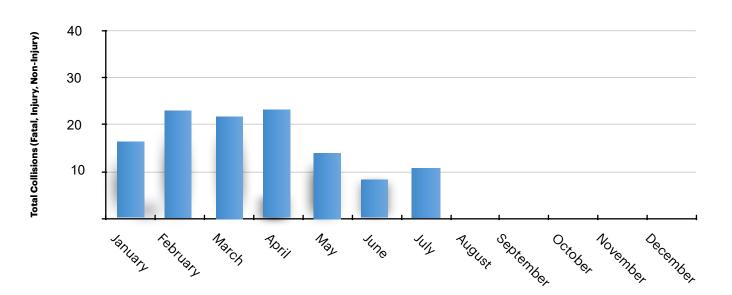

#### **TRAFFIC CRASHES**

|            | June | July | MONTHLY<br>CHANGE |
|------------|------|------|-------------------|
| Fatal      | 0    | 1    | +1                |
| Injury     | 0    | 1    | +1                |
| Non-Injury | 9    | 10   | +1                |

#### **TRAFFIC CRASH TREND 2021**

July 2021