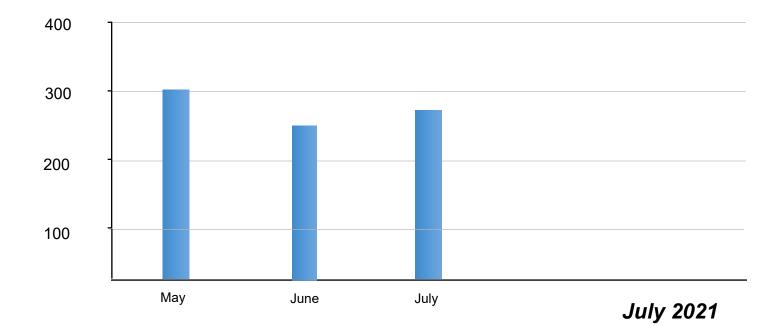

#### CALLS FOR SERVICE

|                         | Мау | June | July |
|-------------------------|-----|------|------|
| Total Calls for Service | 303 | 254  | 286  |

\*The total calls for service include all priorities, event entries, and officer initiated calls.