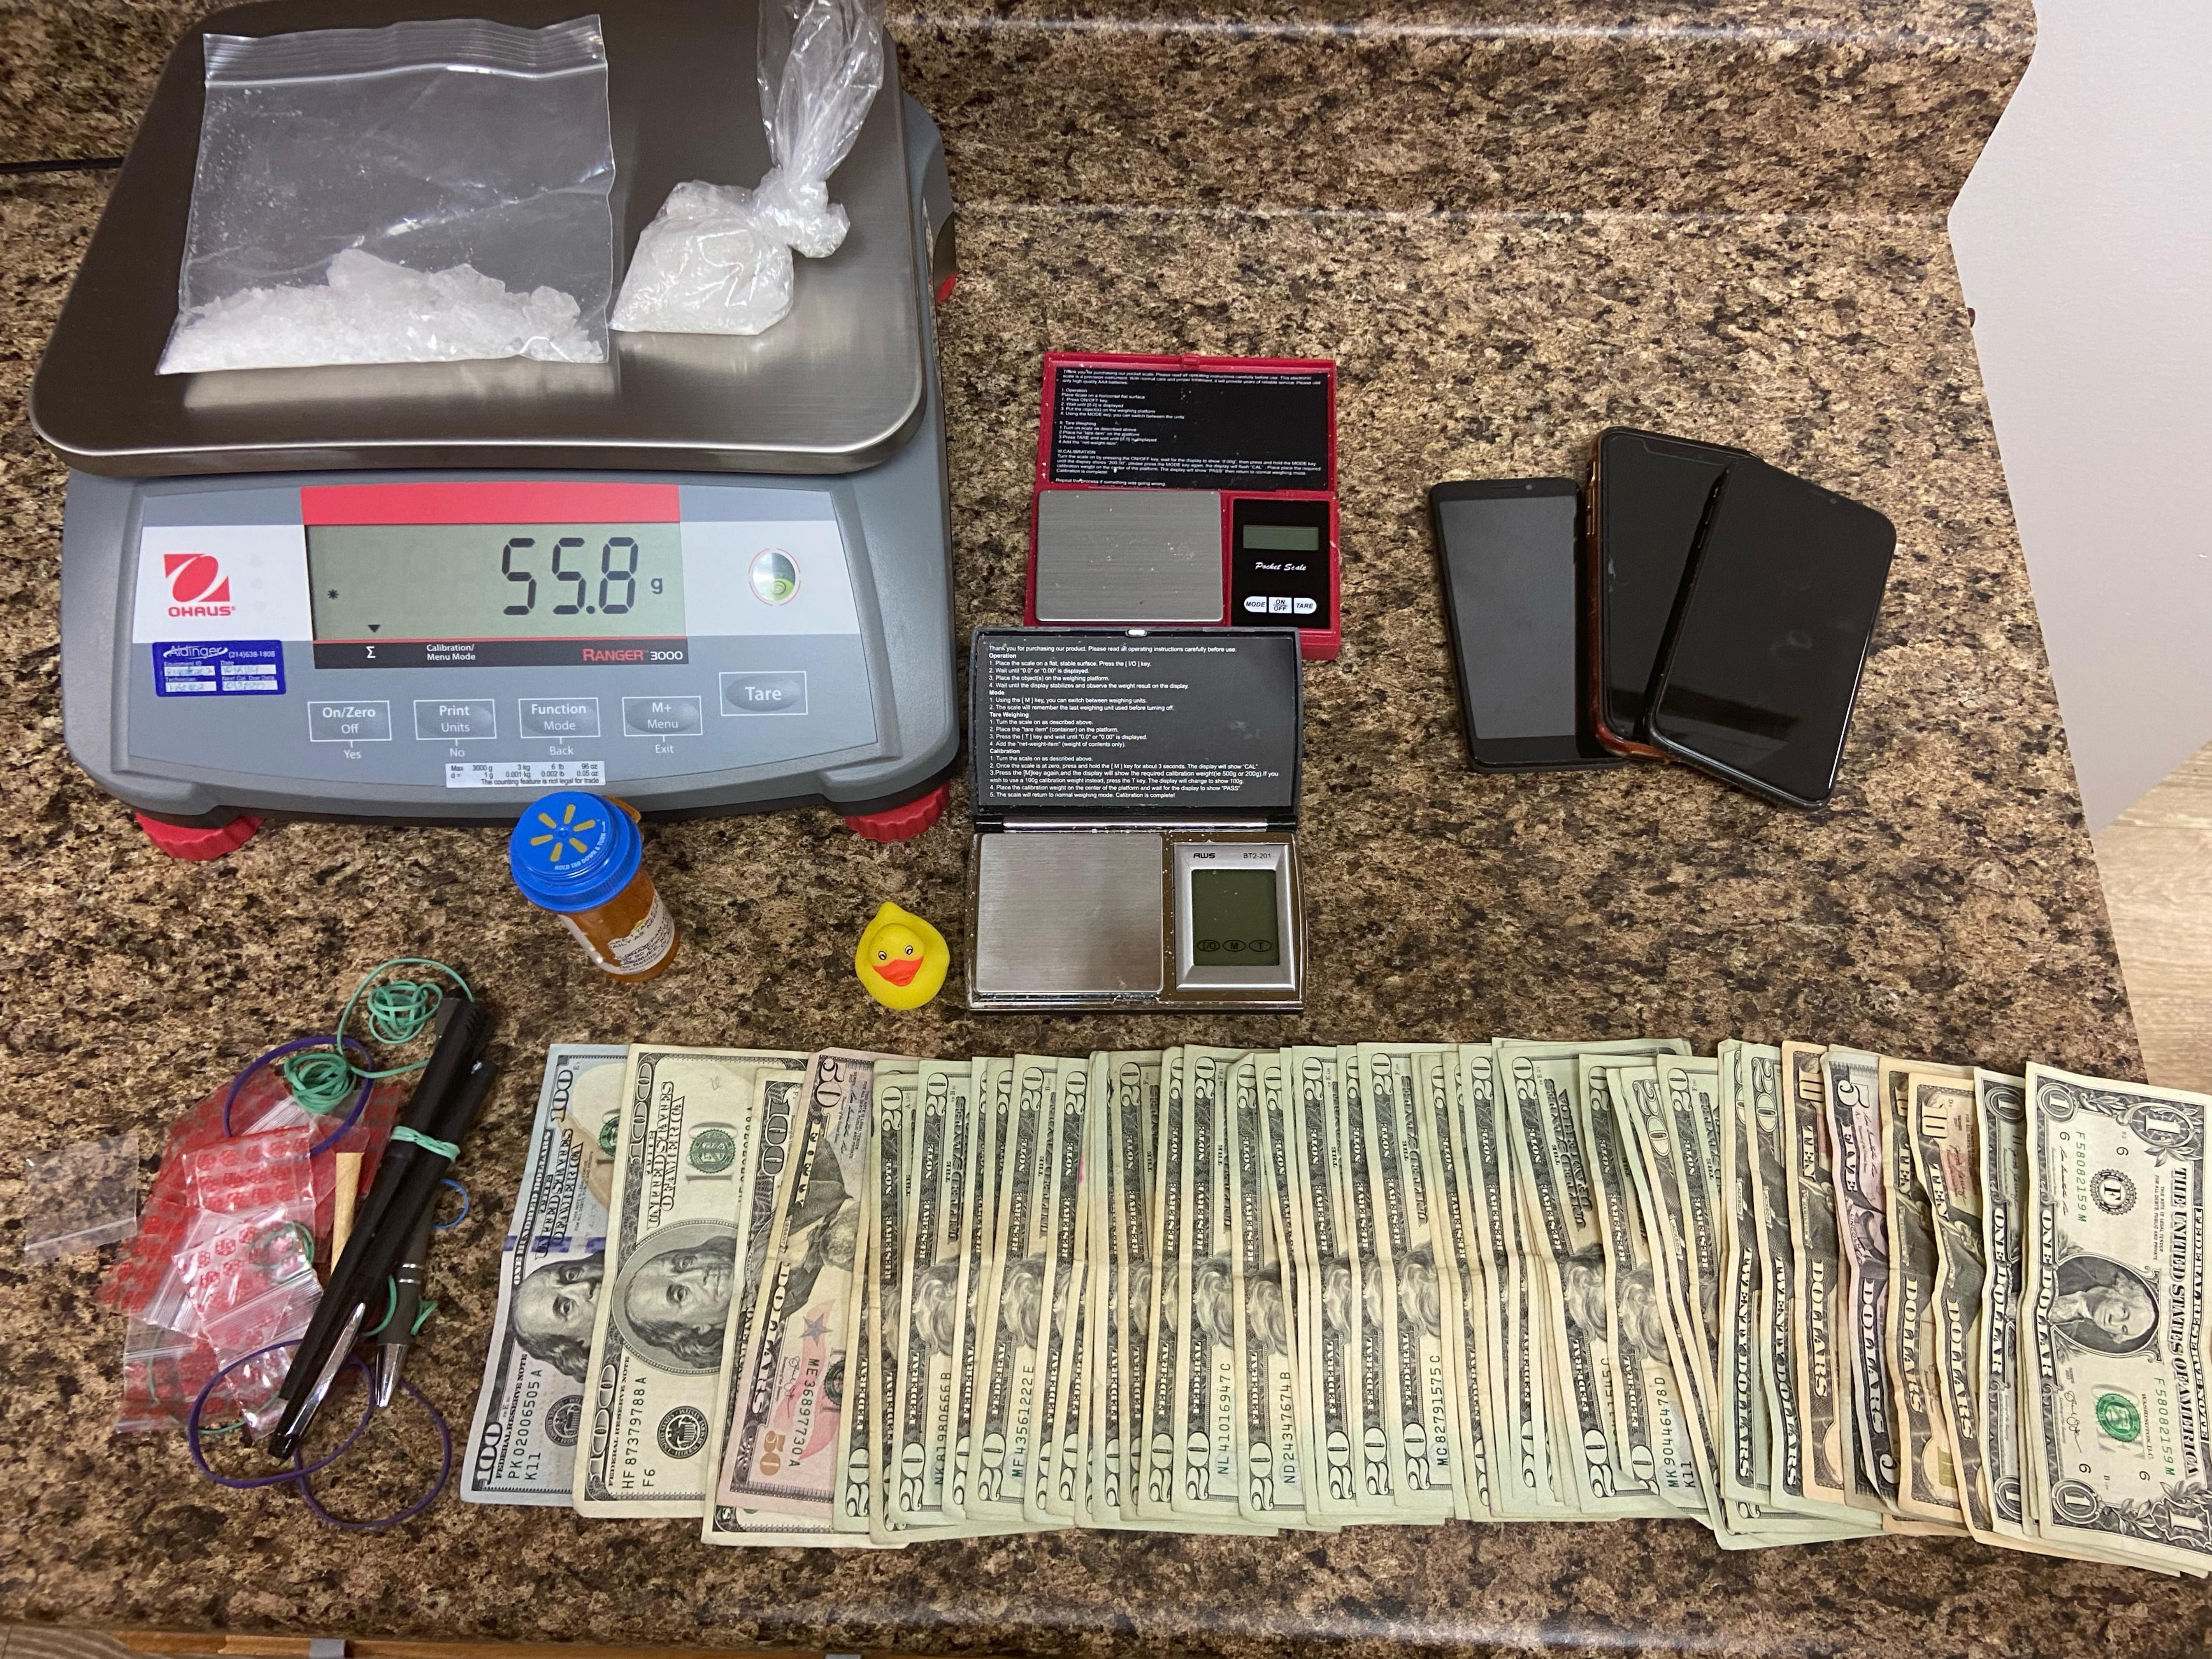

## **CRIMINAL ARRESTS**

|               | July | August | MONTHLY<br>CHANGE |
|---------------|------|--------|-------------------|
|               |      |        |                   |
| TOTAL ARRESTS | 16   | 28     | +12               |
| NARCOTICS     | 8    | 12     | +4                |
| DWI           | 5    | 10     | +5                |