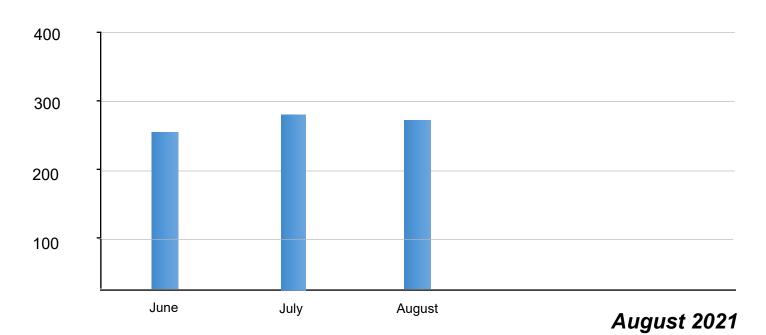

## **CALLS FOR SERVICE**

|                         | June | July | August |
|-------------------------|------|------|--------|
| Total Calls for Service | 254  | 286  | 269    |

<sup>\*</sup>The total calls for service include all priorities, event entries, and officer initiated calls.