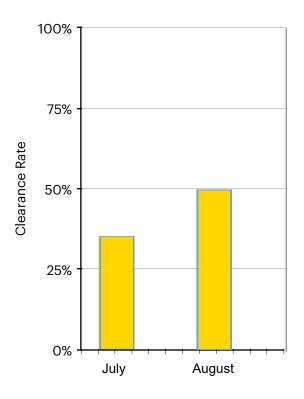

## **CASE CLEARANCE RATES**

|                           | June | August | MONTHLY<br>CHANGE |
|---------------------------|------|--------|-------------------|
| Total Offenses            | 10   | 8      | -2                |
| Cleared                   | 3    | 4      | +1                |
| Monthly<br>Clearance Rate | 30%  | 50%    | +20%              |