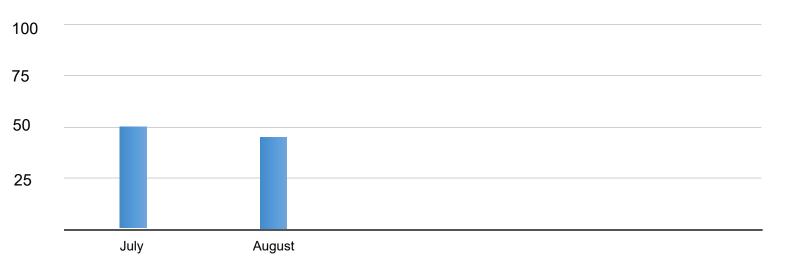

#### **OFFENSE REPORTS**

|               | July | August |
|---------------|------|--------|
| Report Totals | 50   | 44     |