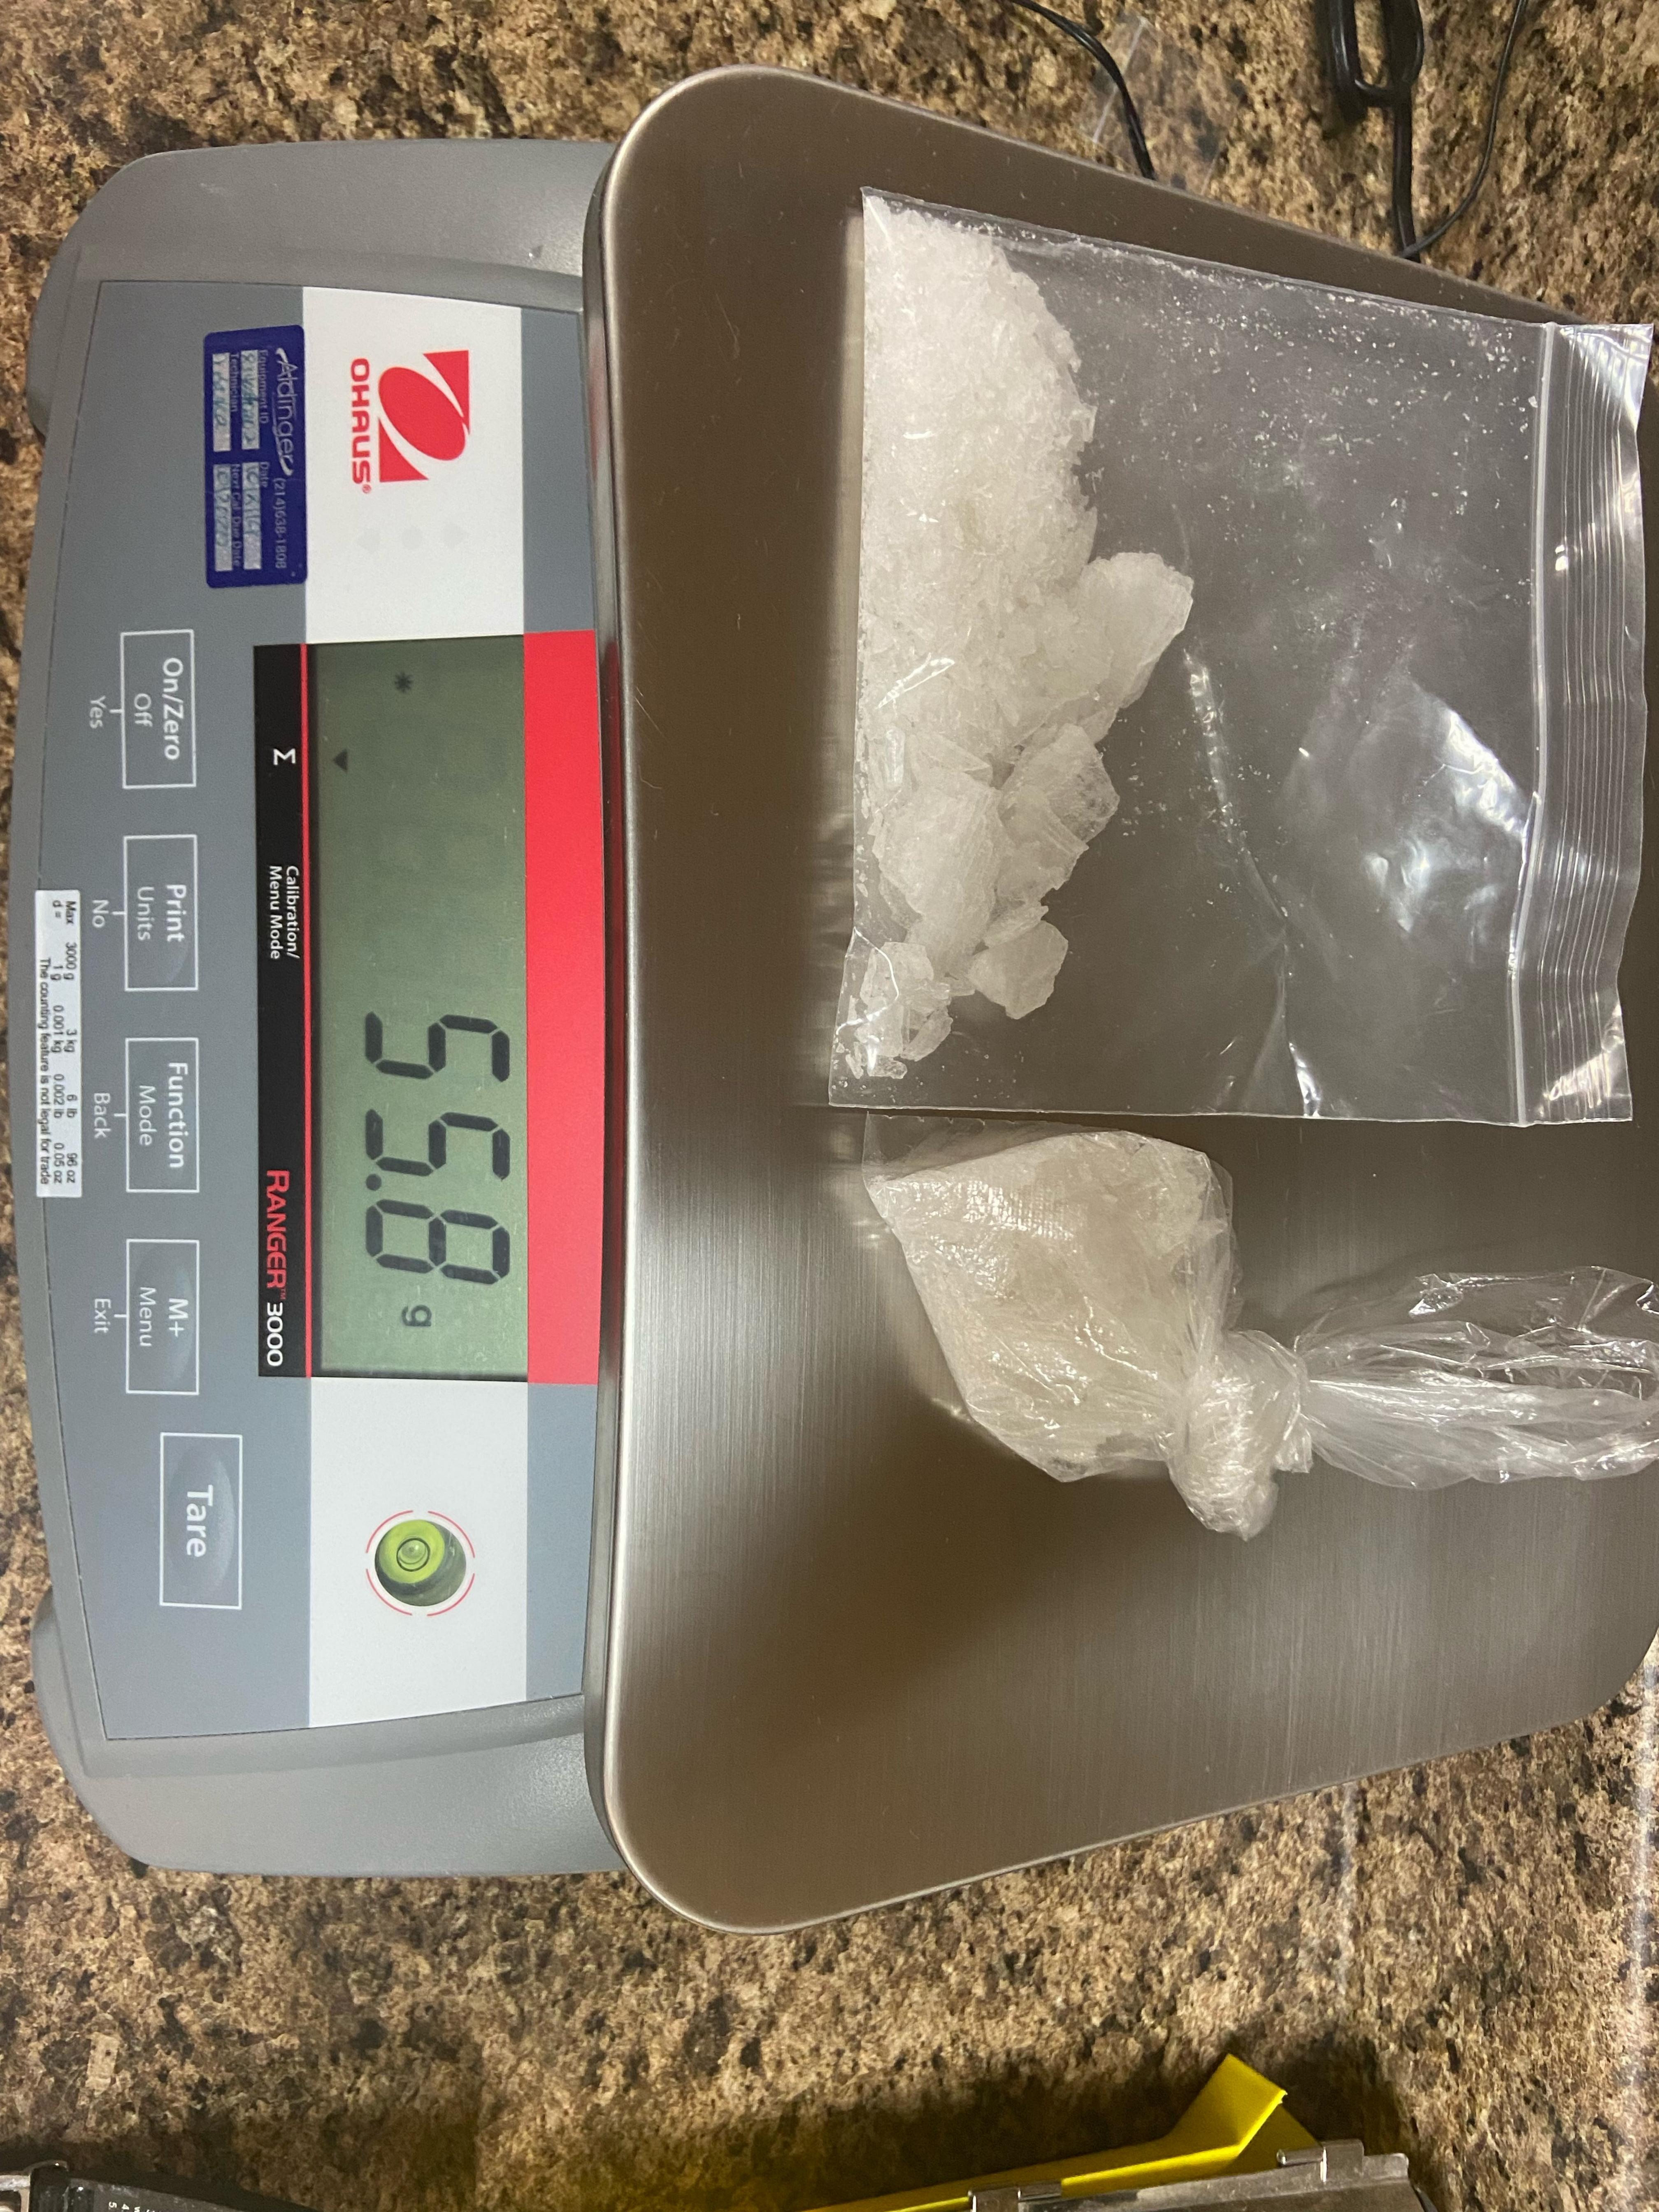

## **CRIMINAL ARRESTS**

|               | July | August | MONTHLY<br>CHANGE |
|---------------|------|--------|-------------------|
|               |      |        |                   |
| TOTAL ARRESTS | 16   | 28     | +12               |
| NARCOTICS     | 8    | 12     | +4                |
| DWI           | 5    | 10     | +5                |