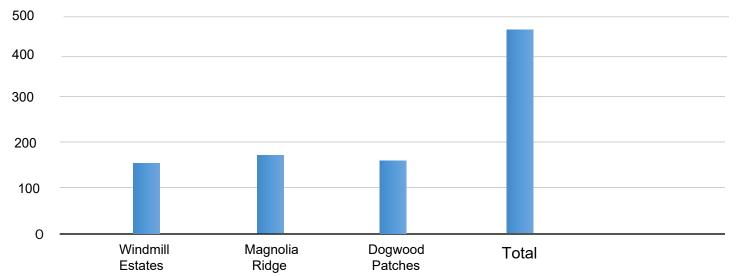

## **RESIDENTIAL PATROLS**

|        | Windmill Estates | Magnolia Ridge | Dogwood Patches |
|--------|------------------|----------------|-----------------|
| July   | 126              | 143            | 119             |
| August | 145              | 175            | 155             |