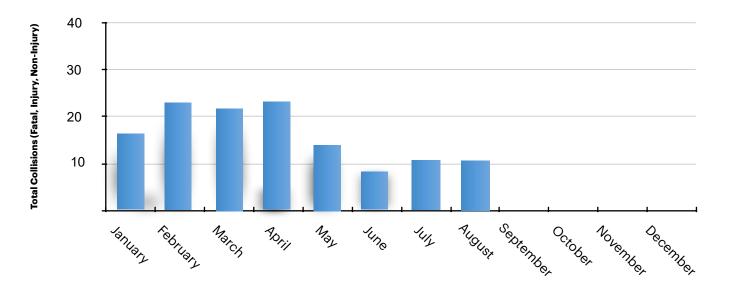

## **TRAFFIC CRASH TREND 2021**

#### **TRAFFIC CRASHES**

|            | July | August | MONTHLY<br>CHANGE |
|------------|------|--------|-------------------|
| Fatal      | 1    | 0      | -1                |
| Injury     | 1    | 0      | -1                |
| Non-Injury | 10   | 13     | +3                |