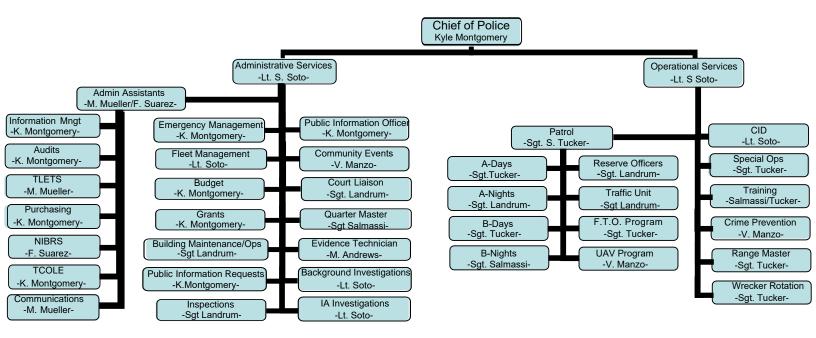

## DEPARTMENT REPORT

August 2021

Prepared by:

Kyle Montgomery

Chief of Police

#### **ADMINISTRATIVE**

## **Organizational Chart**



## **PATROL**

## **CALL BREAKDOWN**

|               | July | August | MONTHLY<br>CHANGE |
|---------------|------|--------|-------------------|
| EMERGENCY     | 16   | 21     | +5                |
| NON-EMERGENCY | 270  | 248    | -22               |

## **CALLS FOR SERVICE**

|                         | June | July | August |
|-------------------------|------|------|--------|
| Total Calls for Service | 254  | 286  | 269    |

<sup>\*</sup>The total calls for service include all priorities, event entries, and officer initiated calls.



#### **OFFENSE REPORTS**

|               | July | August |
|---------------|------|--------|
| Report Totals | 50   | 44     |



## **RESIDENTIAL PATROLS**

|        | Windmill Estates | Magnolia Ridge | Dogwood Patches |
|--------|-----------------