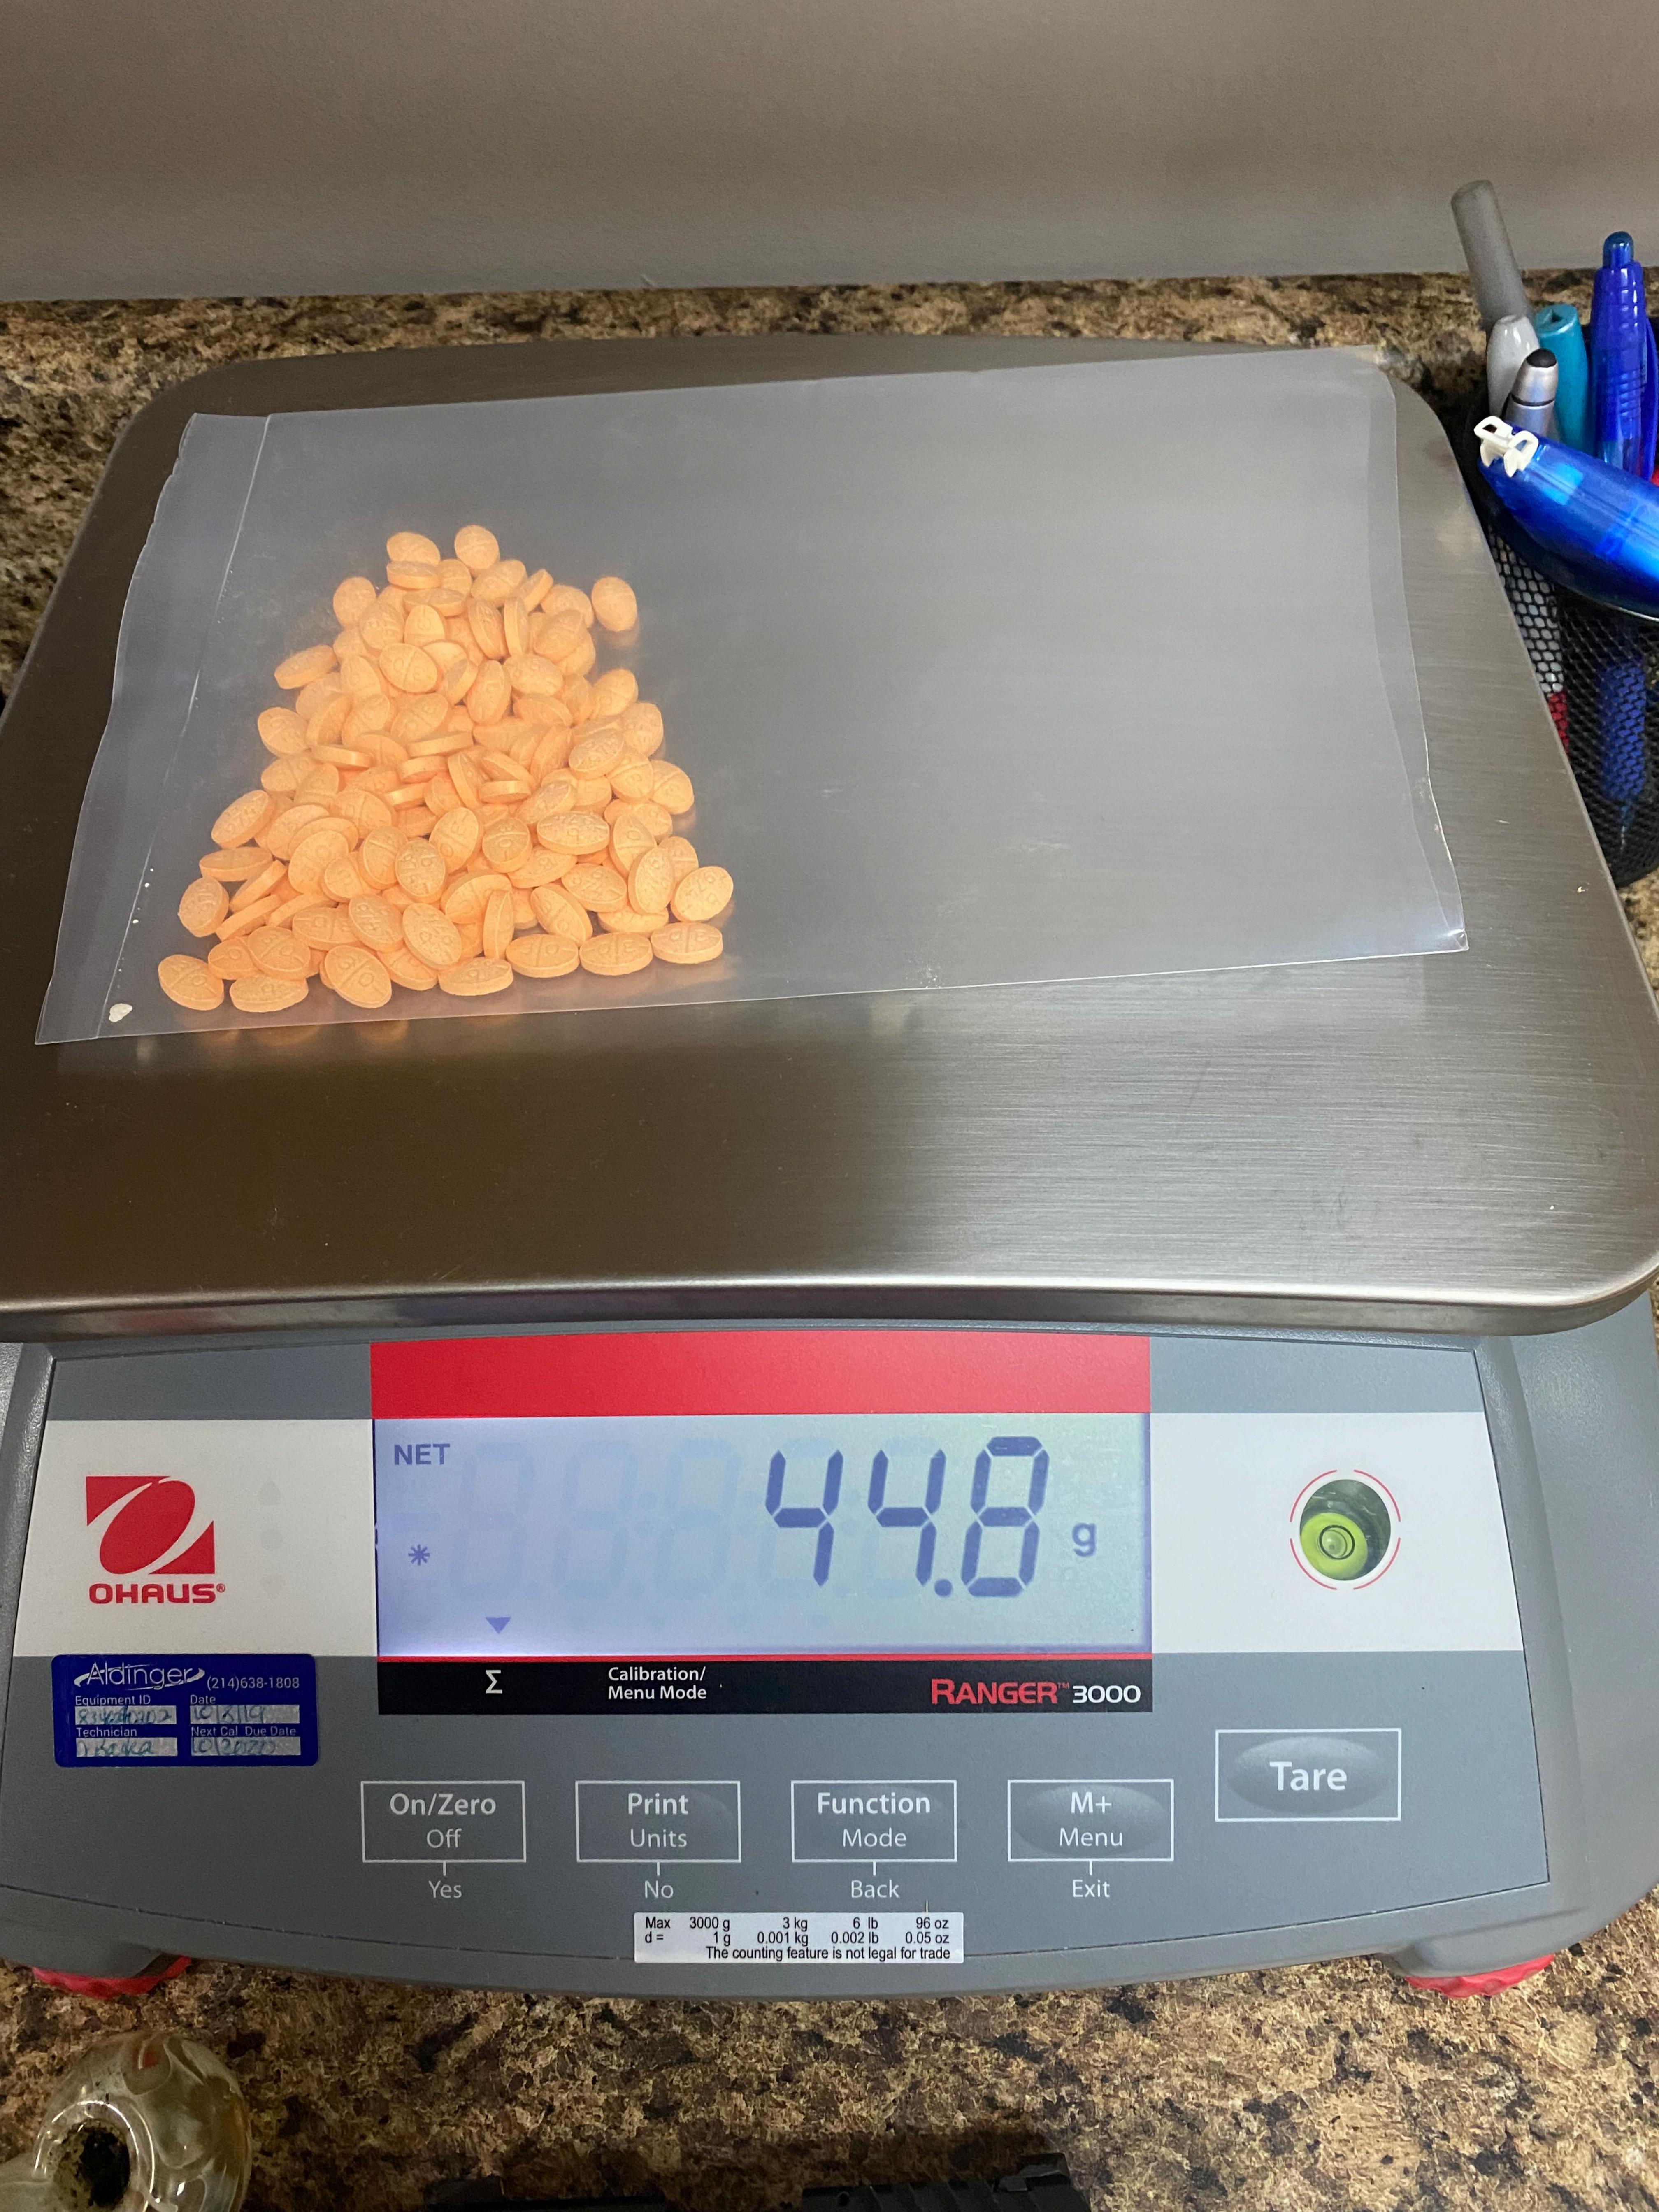

## **CRIMINAL ARRESTS**

|               | July | August | MONTHLY<br>CHANGE |
|---------------|------|--------|-------------------|
|               |      |        |                   |
| TOTAL ARRESTS | 16   | 28     | +12               |
| NARCOTICS     | 8    | 12     | +4                |
| DWI           | 5    | 10     | +5                |