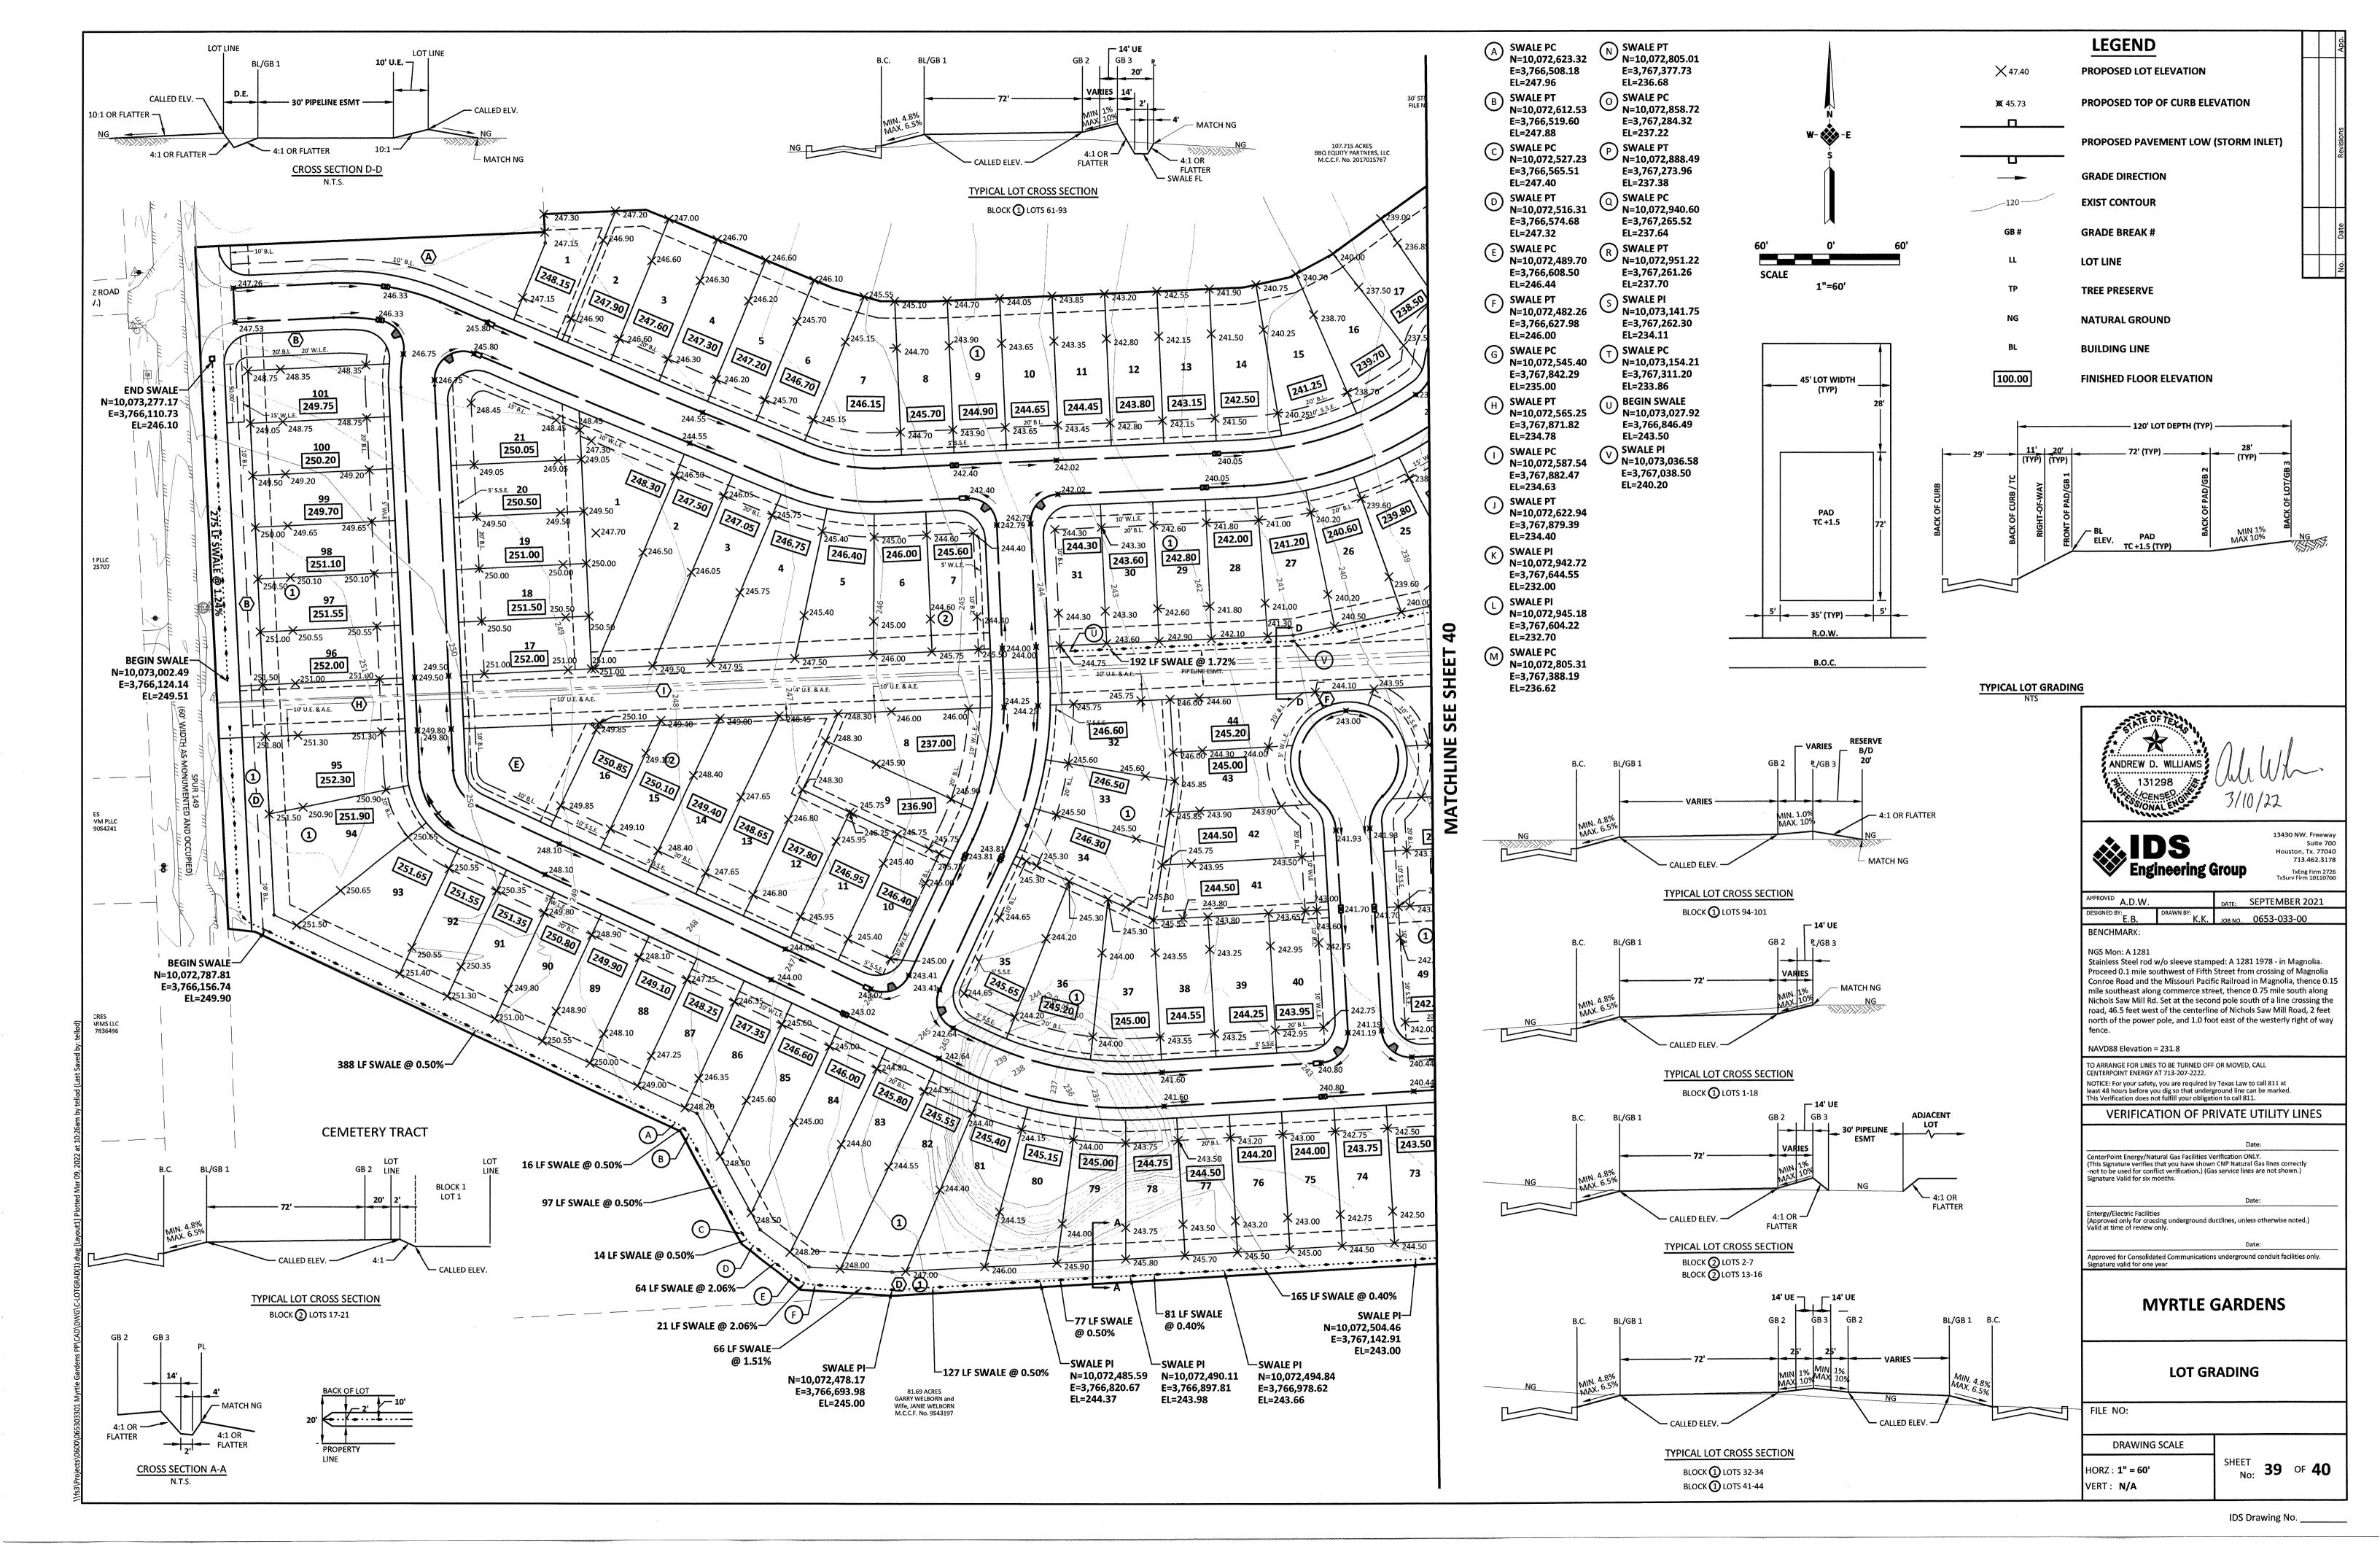

- 7. CONSIDERATION AND POSSIBLE ACTION TO APPROVE MYRTLE GARDENS, FINAL PLAT, +/-27.794 ACRES (Mayor Todd Kana)
- 8. CONSIDERATION AND POSSIBLE ACTION TO APPROVE MAGNOLIA RIDGE, SECTION 15, FINAL PLAT, +/-20.232 ACRES (Mayor Todd Kana)
- 9. CONSIDERATION APPROVE RESOLUTION NO. R-2022-026 SETTING DATE, TIME AND PLACE FOR TWO PUBLIC HEARINGS ON PROPOSED STRATEGIC PARTNERSHIP AGREEMENT BETWEEN THE CITY OF MAGNOLIA AND MONTGOMERY COUNTY MUNICIPAL UTILITY DISTRICT NO. 174 (Mayor Todd Kana)