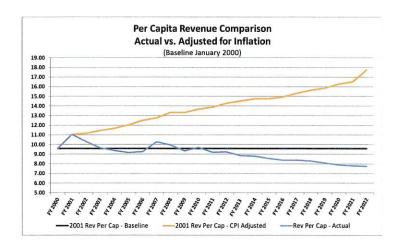

e customers are replacing land lines with wireless phones and VoIP service. Revenue from wireless and VoIP service is on the rise while land line revenue is rapidly declining, as demonstrated here:



MCECD strives to provide reliable and innovative 9-1-1 service at the best possible value for our citizens. Due to rapid population growth, total revenue has grown enough for service delivery to match our high expectations. But MCECD operates at a lower revenue amount per capita than the year 2000 in both real and adjusted terms. MCECD collected \$9.57 in 9-1-1 fees per person in 2000. That amount is down to \$7.74, a decrease of \$1.84. If adjusted for inflation, the 2000 amount equals \$17.73 in today's dollars. Therefore, MCECD is providing 9-1-1 service for 56% less than it did in 2000.



MCECD expects to collect \$6,600,900 of revenue in FY 2023 which is 33.5% more than the budget for the current year. This includes an estimate for a grant of \$1,424,000 from the State of Texas for transitioning to Next Generation 9-1-1 (NG911). By adopting NG911, emergency calls will be routed and managed across a new digital network. The digital network will replace the legacy analog system originally built for land-line phone systems over 50 years ago. Due to conservative budgeting practices and prudent spending policies, the district is adequately funded, has no debt, and maintains adequate reserve balances for operations and capital purchases.

### PROPOSED BUDGET - OPERATING EXPENDITURES

The proposed budget for expenses is \$5,499,000 which is 11.8% above the budget for FY 2022. M