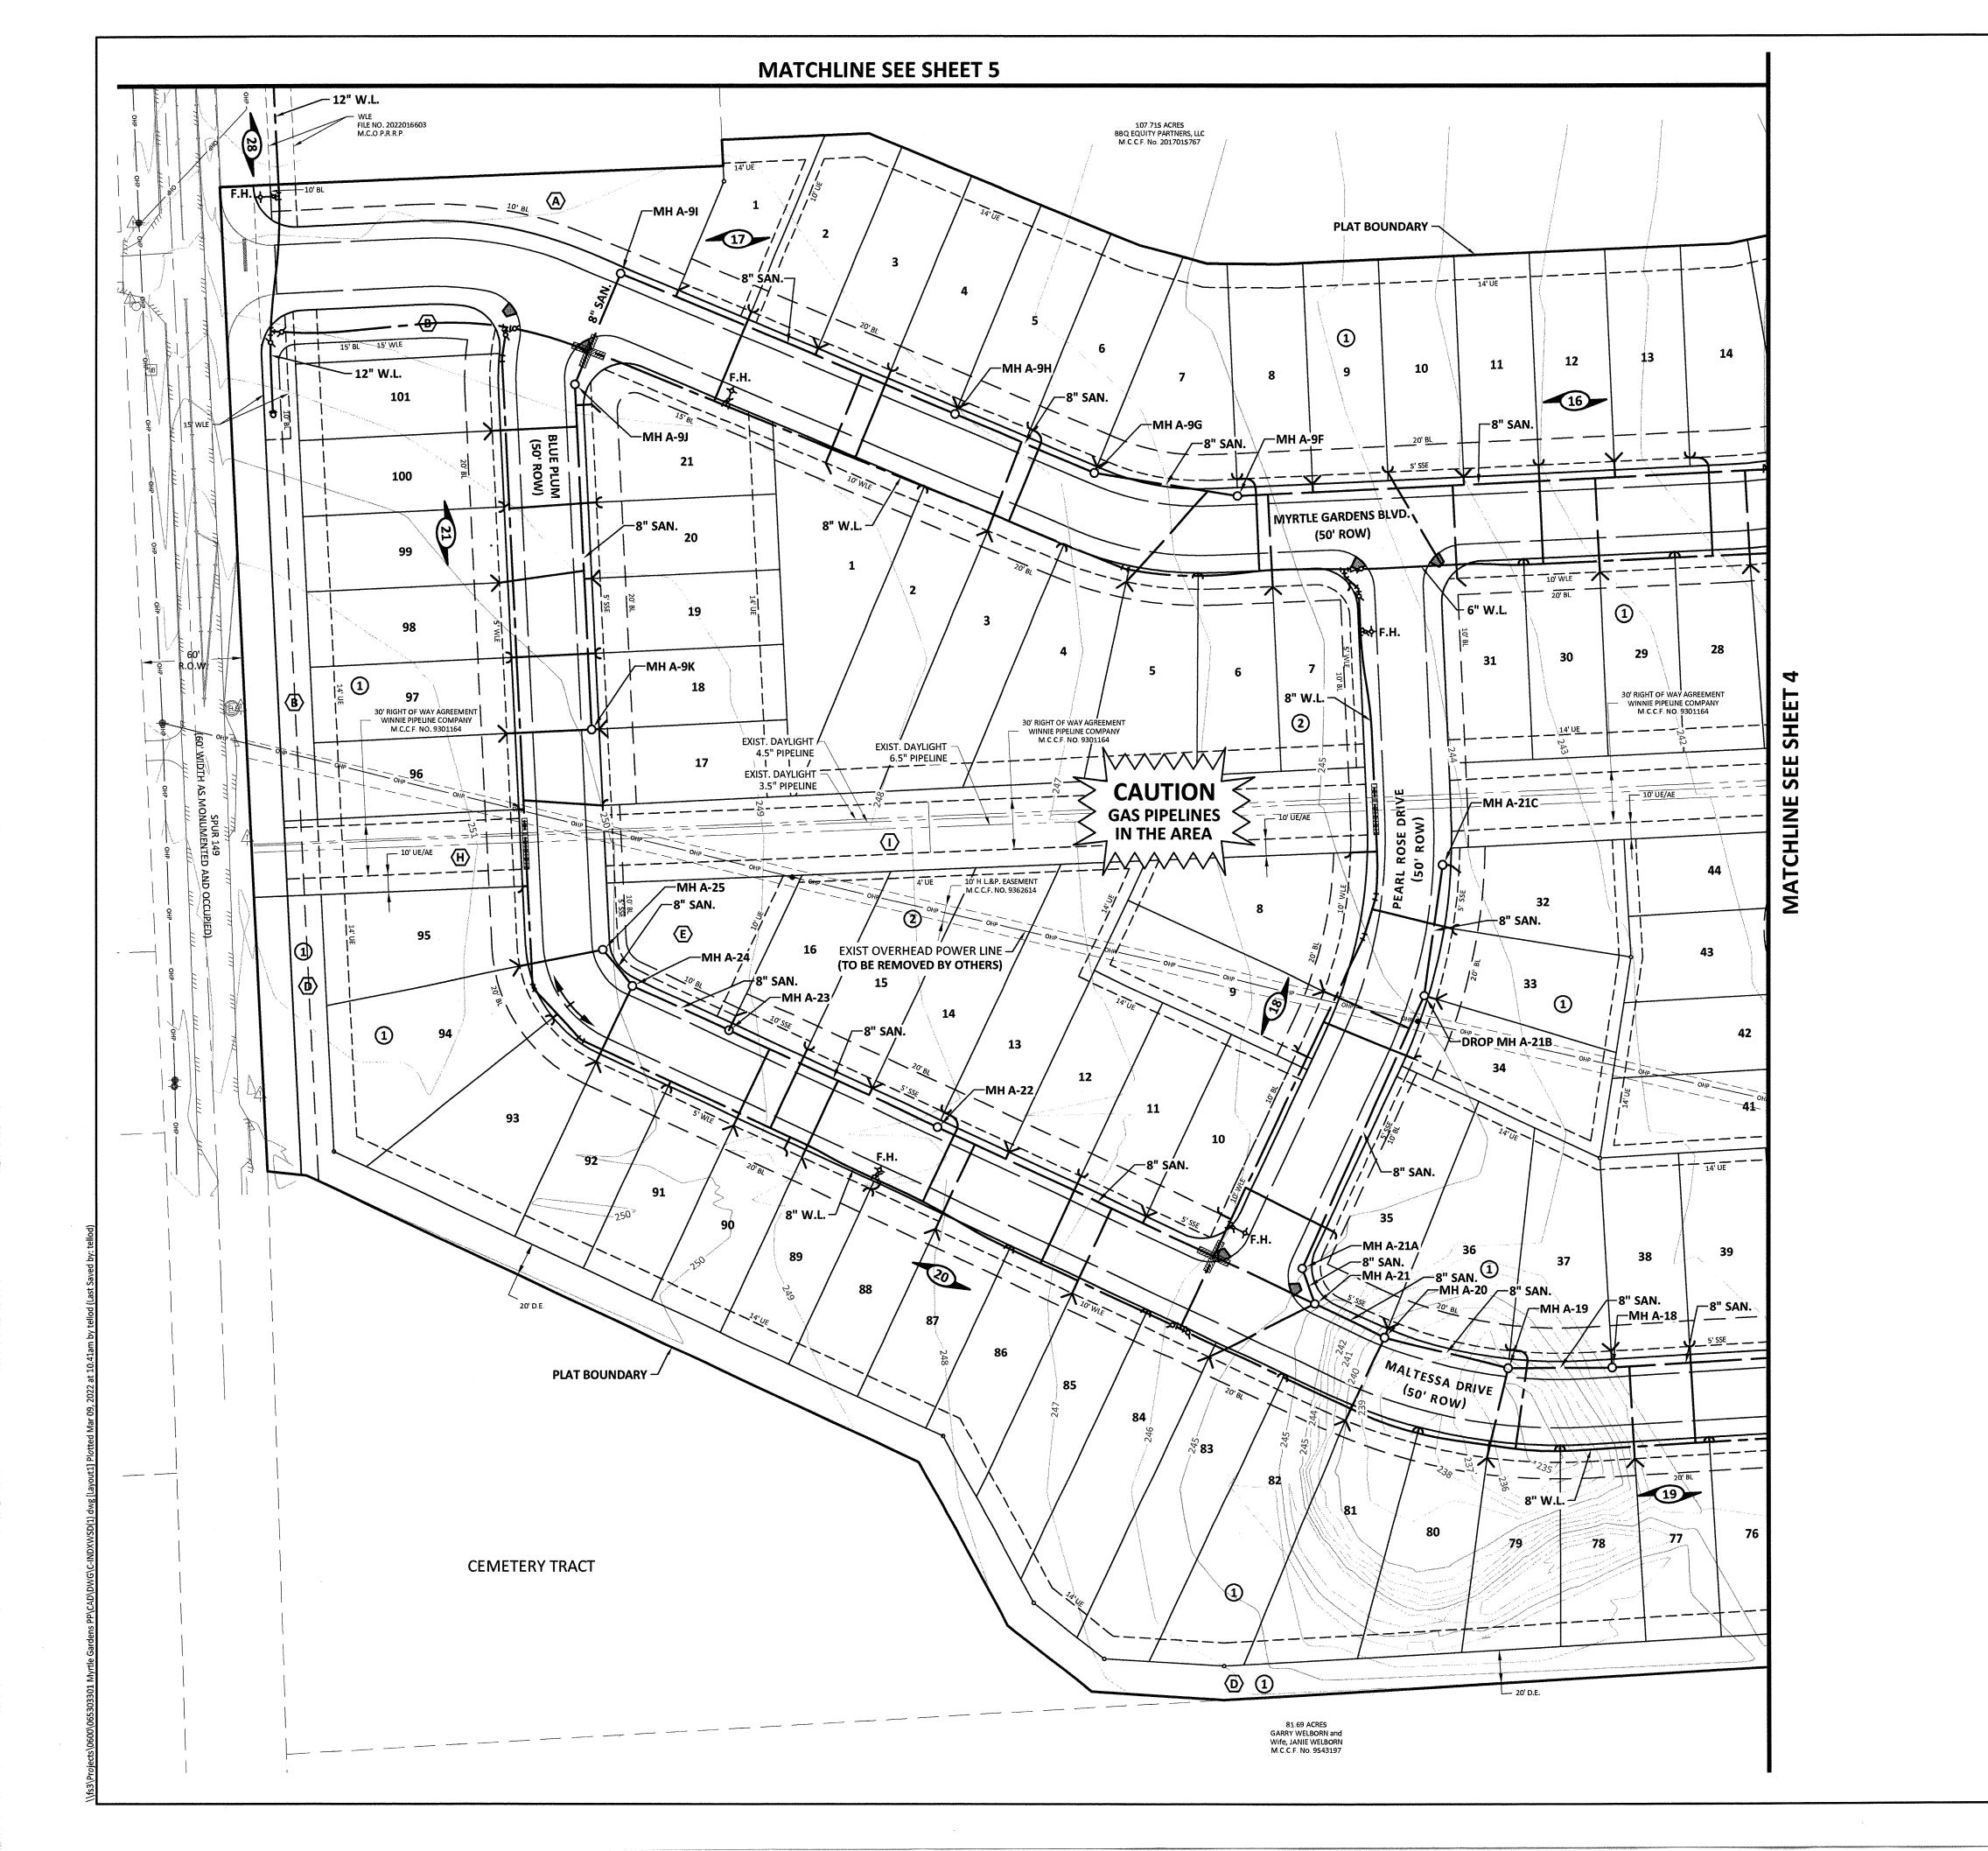

- 7. CONSIDERATION AND POSSIBLE ACTION TO APPROVE MYRTLE GARDENS, FINAL PLAT, +/-27.794 ACRES (Mayor Todd Kana)
- 8. CONSIDERATION AND POSSIBLE ACTION TO APPROVE MAGNOLIA RIDGE, SECTION 15, FINAL PLAT, +/-20.232 ACRES (Mayor Todd Kana)
- 9. CONSIDERATION APPROVE RESOLUTION NO. R-2022-026 SETTING DATE, TIME AND PLACE FOR TWO PUBLIC HEARINGS ON PROPOSED STRATEGIC PARTNERSHIP AGREEMENT BETWEEN THE CITY OF MAGNOLIA AND MONTGOMERY COUNTY MUNICIPAL UTILITY DISTRICT NO. 174 (Mayor Todd Kana)