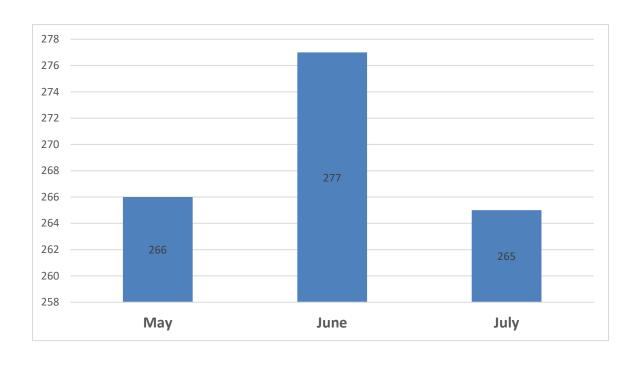

21. CONSIDERATION AND POSSIBLE ACTION TO APPROVE AEI ENGINEERING CHANGE ORDER NO. 1 FOR WATER PLANT NO. 3 CLEARING AND GRUBBING (Mayor Todd Kana)

City Engineer Mike Kurzy explained this is for 265 linear feet of filter fabric fence to protect the sensitive area.