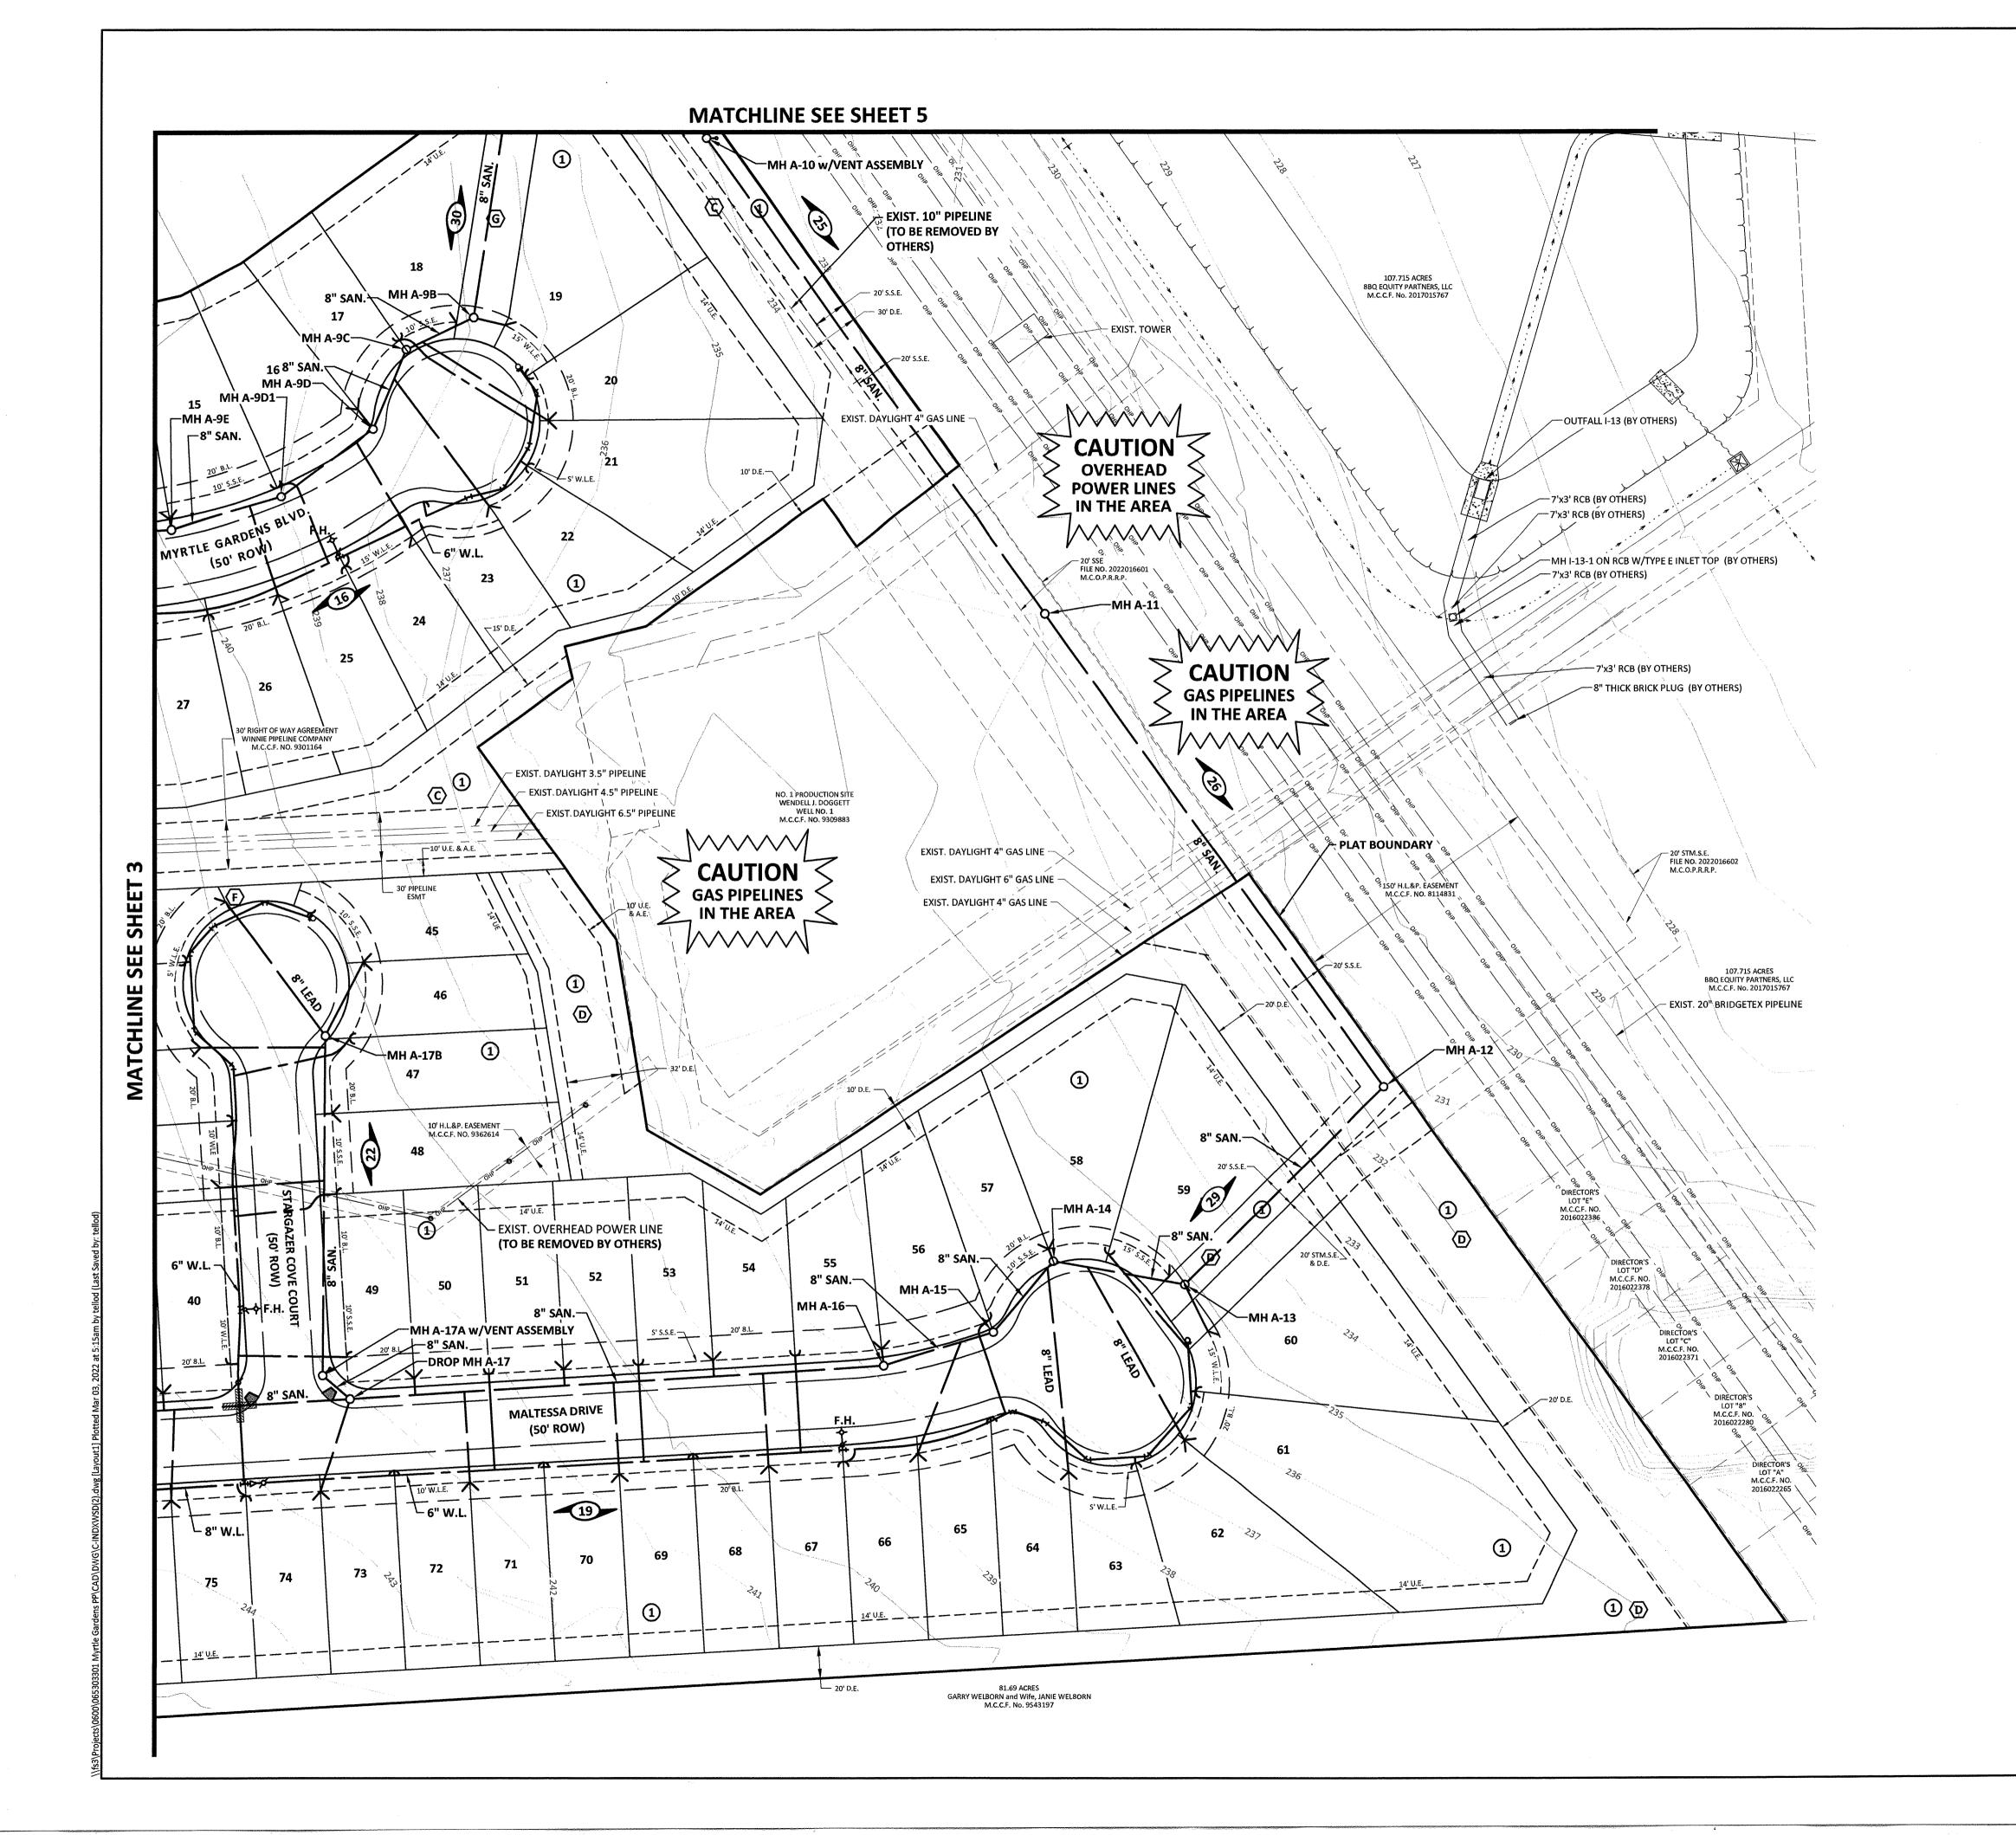

- 7. CONSIDERATION AND POSSIBLE ACTION TO APPROVE MYRTLE GARDENS, FINAL PLAT, +/-27.794 ACRES (Mayor Todd Kana)
- 8. CONSIDERATION AND POSSIBLE ACTION TO APPROVE MAGNOLIA RIDGE, SECTION 15, FINAL PLAT, +/-20.232 ACRES (Mayor Todd Kana)
- 9. CONSIDERATION APPROVE RESOLUTION NO. R-2022-026 SETTING DATE, TIME AND PLACE FOR TWO PUBLIC HEARINGS ON PROPOSED STRATEGIC PARTNERSHIP AGREEMENT BETWEEN THE CITY OF MAGNOLIA AND MONTGOMERY COUNTY MUNICIPAL UTILITY DISTRICT NO. 174 (Mayor Todd Kana)