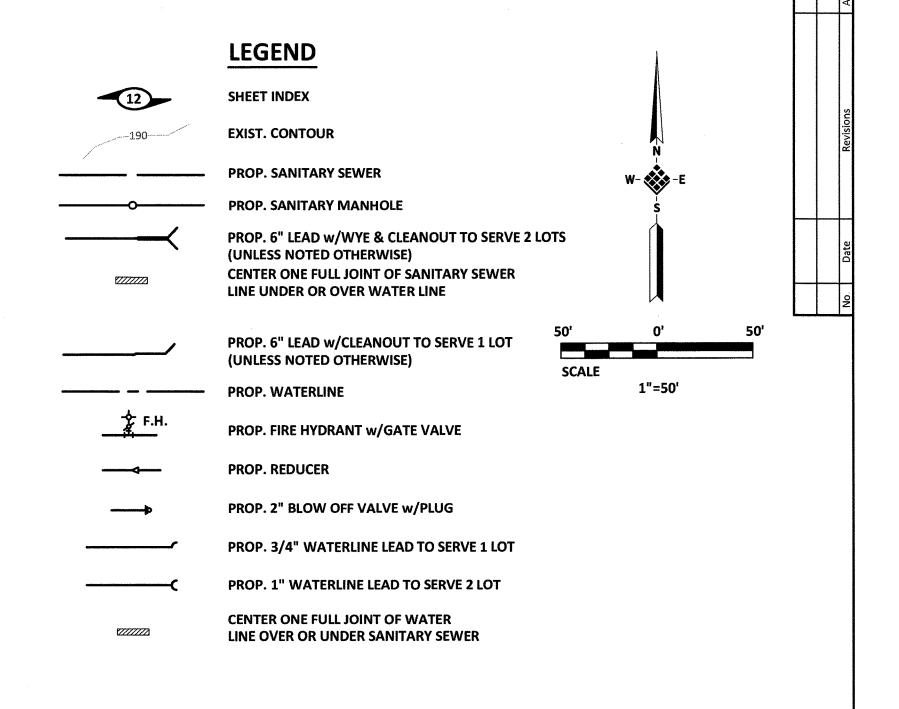

- 7. CONSIDERATION AND POSSIBLE ACTION TO APPROVE MYRTLE GARDENS, FINAL PLAT, +/-27.794 ACRES (Mayor Todd Kana)
- 8. CONSIDERATION AND POSSIBLE ACTION TO APPROVE MAGNOLIA RIDGE, SECTION 15, FINAL PLAT, +/-20.232 ACRES (Mayor Todd Kana)
- 9. CONSIDERATION APPROVE RESOLUTION NO. R-2022-026 SETTING DATE, TIME AND PLACE FOR TWO PUBLIC HEARINGS ON PROPOSED STRATEGIC PARTNERSHIP AGREEMENT BETWEEN THE CITY OF MAGNOLIA AND MONTGOMERY COUNTY MUNICIPAL UTILITY DISTRICT NO. 174 (Mayor Todd Kana)