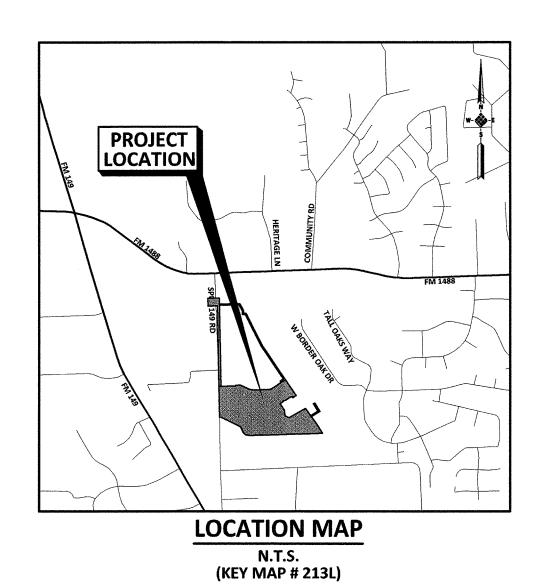

# 11. CONSIDERATION – REZONING TO THE CITY OF MAGNOLIA OFFICIAL ZONING MAP FOR SM DADA ENTERPRISES, LLC (Mayor Todd Kana)

Consideration and possible action to review and approve rezoning to the City of Magnolia Official Zoning Map for 0.9183 acres of land being Reserve "A" and the east 55.25 feet of Reserve "D" of Magnolia Business Center, Gamble Dawson Survey, Abstract Number 177, of MONTGOMERY County, Texas, from Neighborhood Conservation 2 (NC 2) to Suburban Village (SV).