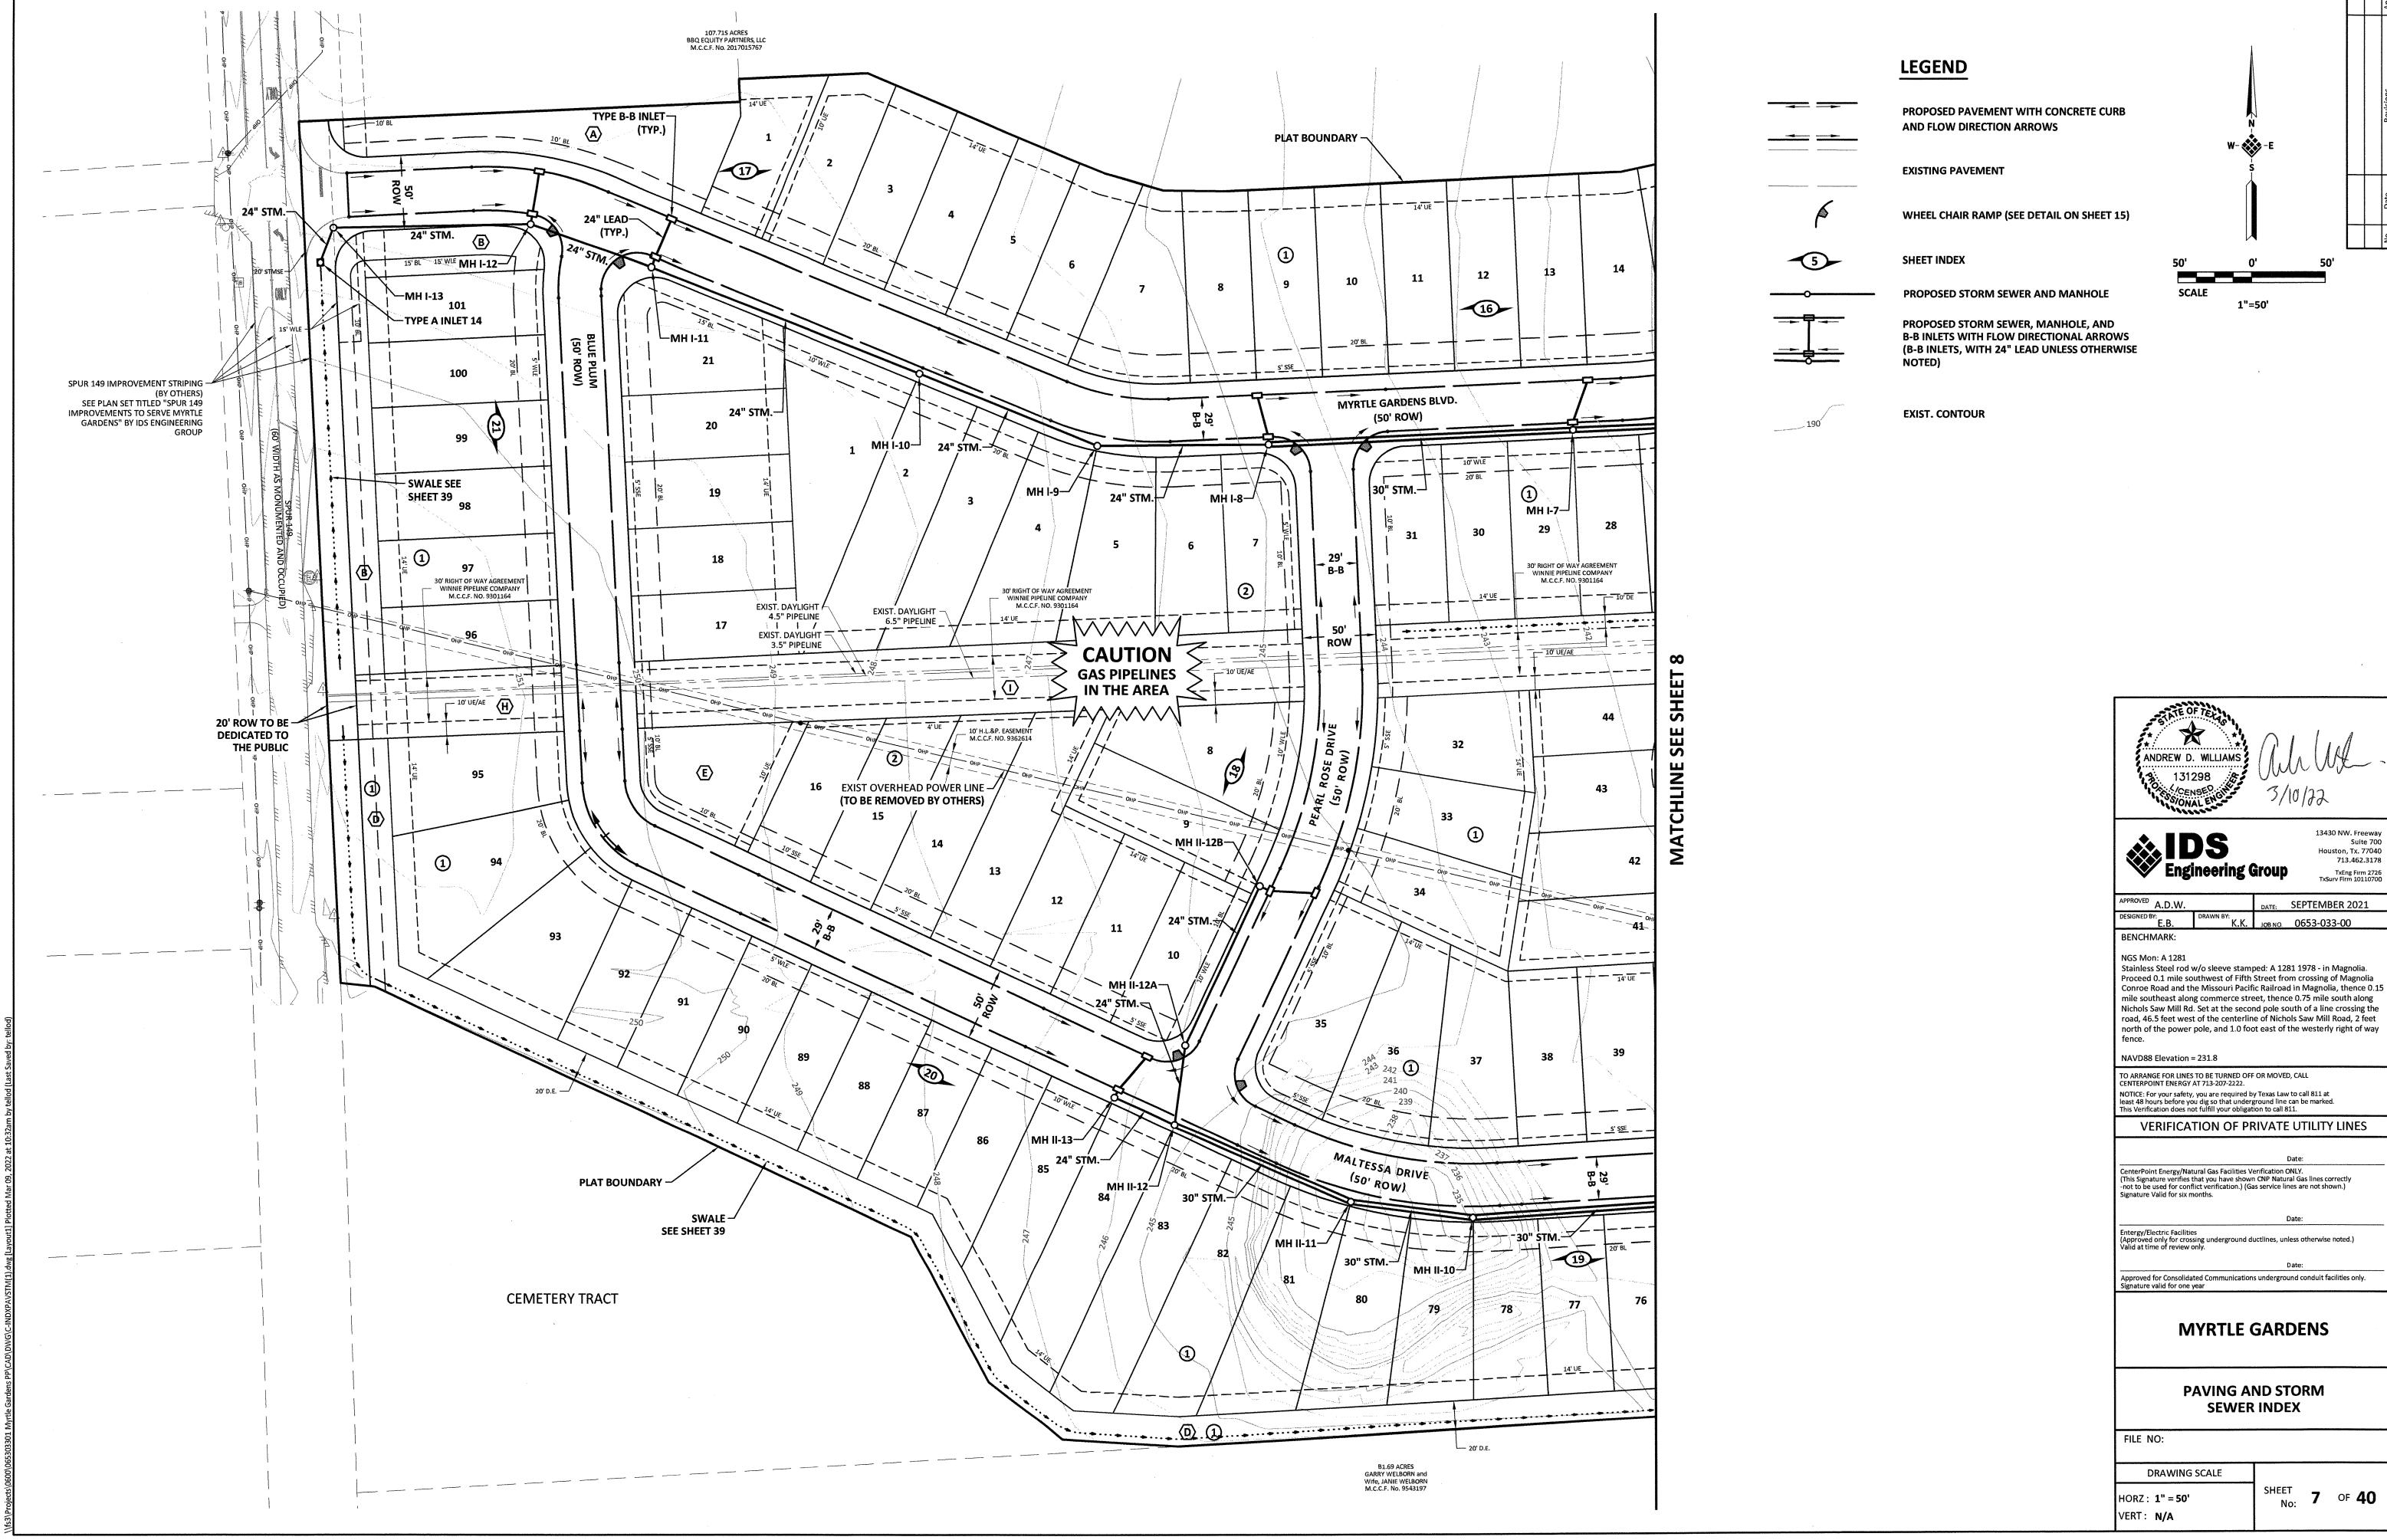

- 7. CONSIDERATION AND POSSIBLE ACTION TO APPROVE MYRTLE GARDENS, FINAL PLAT, +/-27.794 ACRES (Mayor Todd Kana)
- 8. CONSIDERATION AND POSSIBLE ACTION TO APPROVE MAGNOLIA RIDGE, SECTION 15, FINAL PLAT, +/-20.232 ACRES (Mayor Todd Kana)
- 9. CONSIDERATION APPROVE RESOLUTION NO. R-2022-026 SETTING DATE, TIME AND PLACE FOR TWO PUBLIC HEARINGS ON PROPOSED STRATEGIC PARTNERSHIP AGREEMENT BETWEEN THE CITY OF MAGNOLIA AND MONTGOMERY COUNTY MUNICIPAL UTILITY DISTRICT NO. 174 (Mayor Todd Kana)