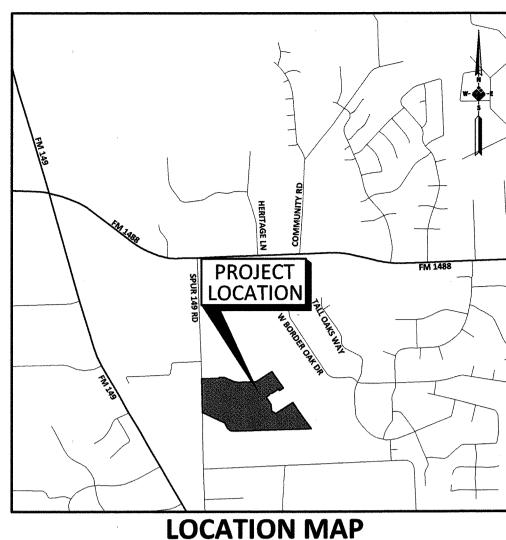

- 7. CONSIDERATION AND POSSIBLE ACTION TO APPROVE MYRTLE GARDENS, FINAL PLAT, +/-27.794 ACRES (Mayor Todd Kana)
- 8. CONSIDERATION AND POSSIBLE ACTION TO APPROVE MAGNOLIA RIDGE, SECTION 15, FINAL PLAT, +/-20.232 ACRES (Mayor Todd Kana)
- 9. CONSIDERATION APPROVE RESOLUTION NO. R-2022-026 SETTING DATE, TIME AND PLACE FOR TWO PUBLIC HEARINGS ON PROPOSED STRATEGIC PARTNERSHIP AGREEMENT BETWEEN THE CITY OF MAGNOLIA AND MONTGOMERY COUNTY MUNICIPAL UTILITY DISTRICT NO. 174 (Mayor Todd Kana)