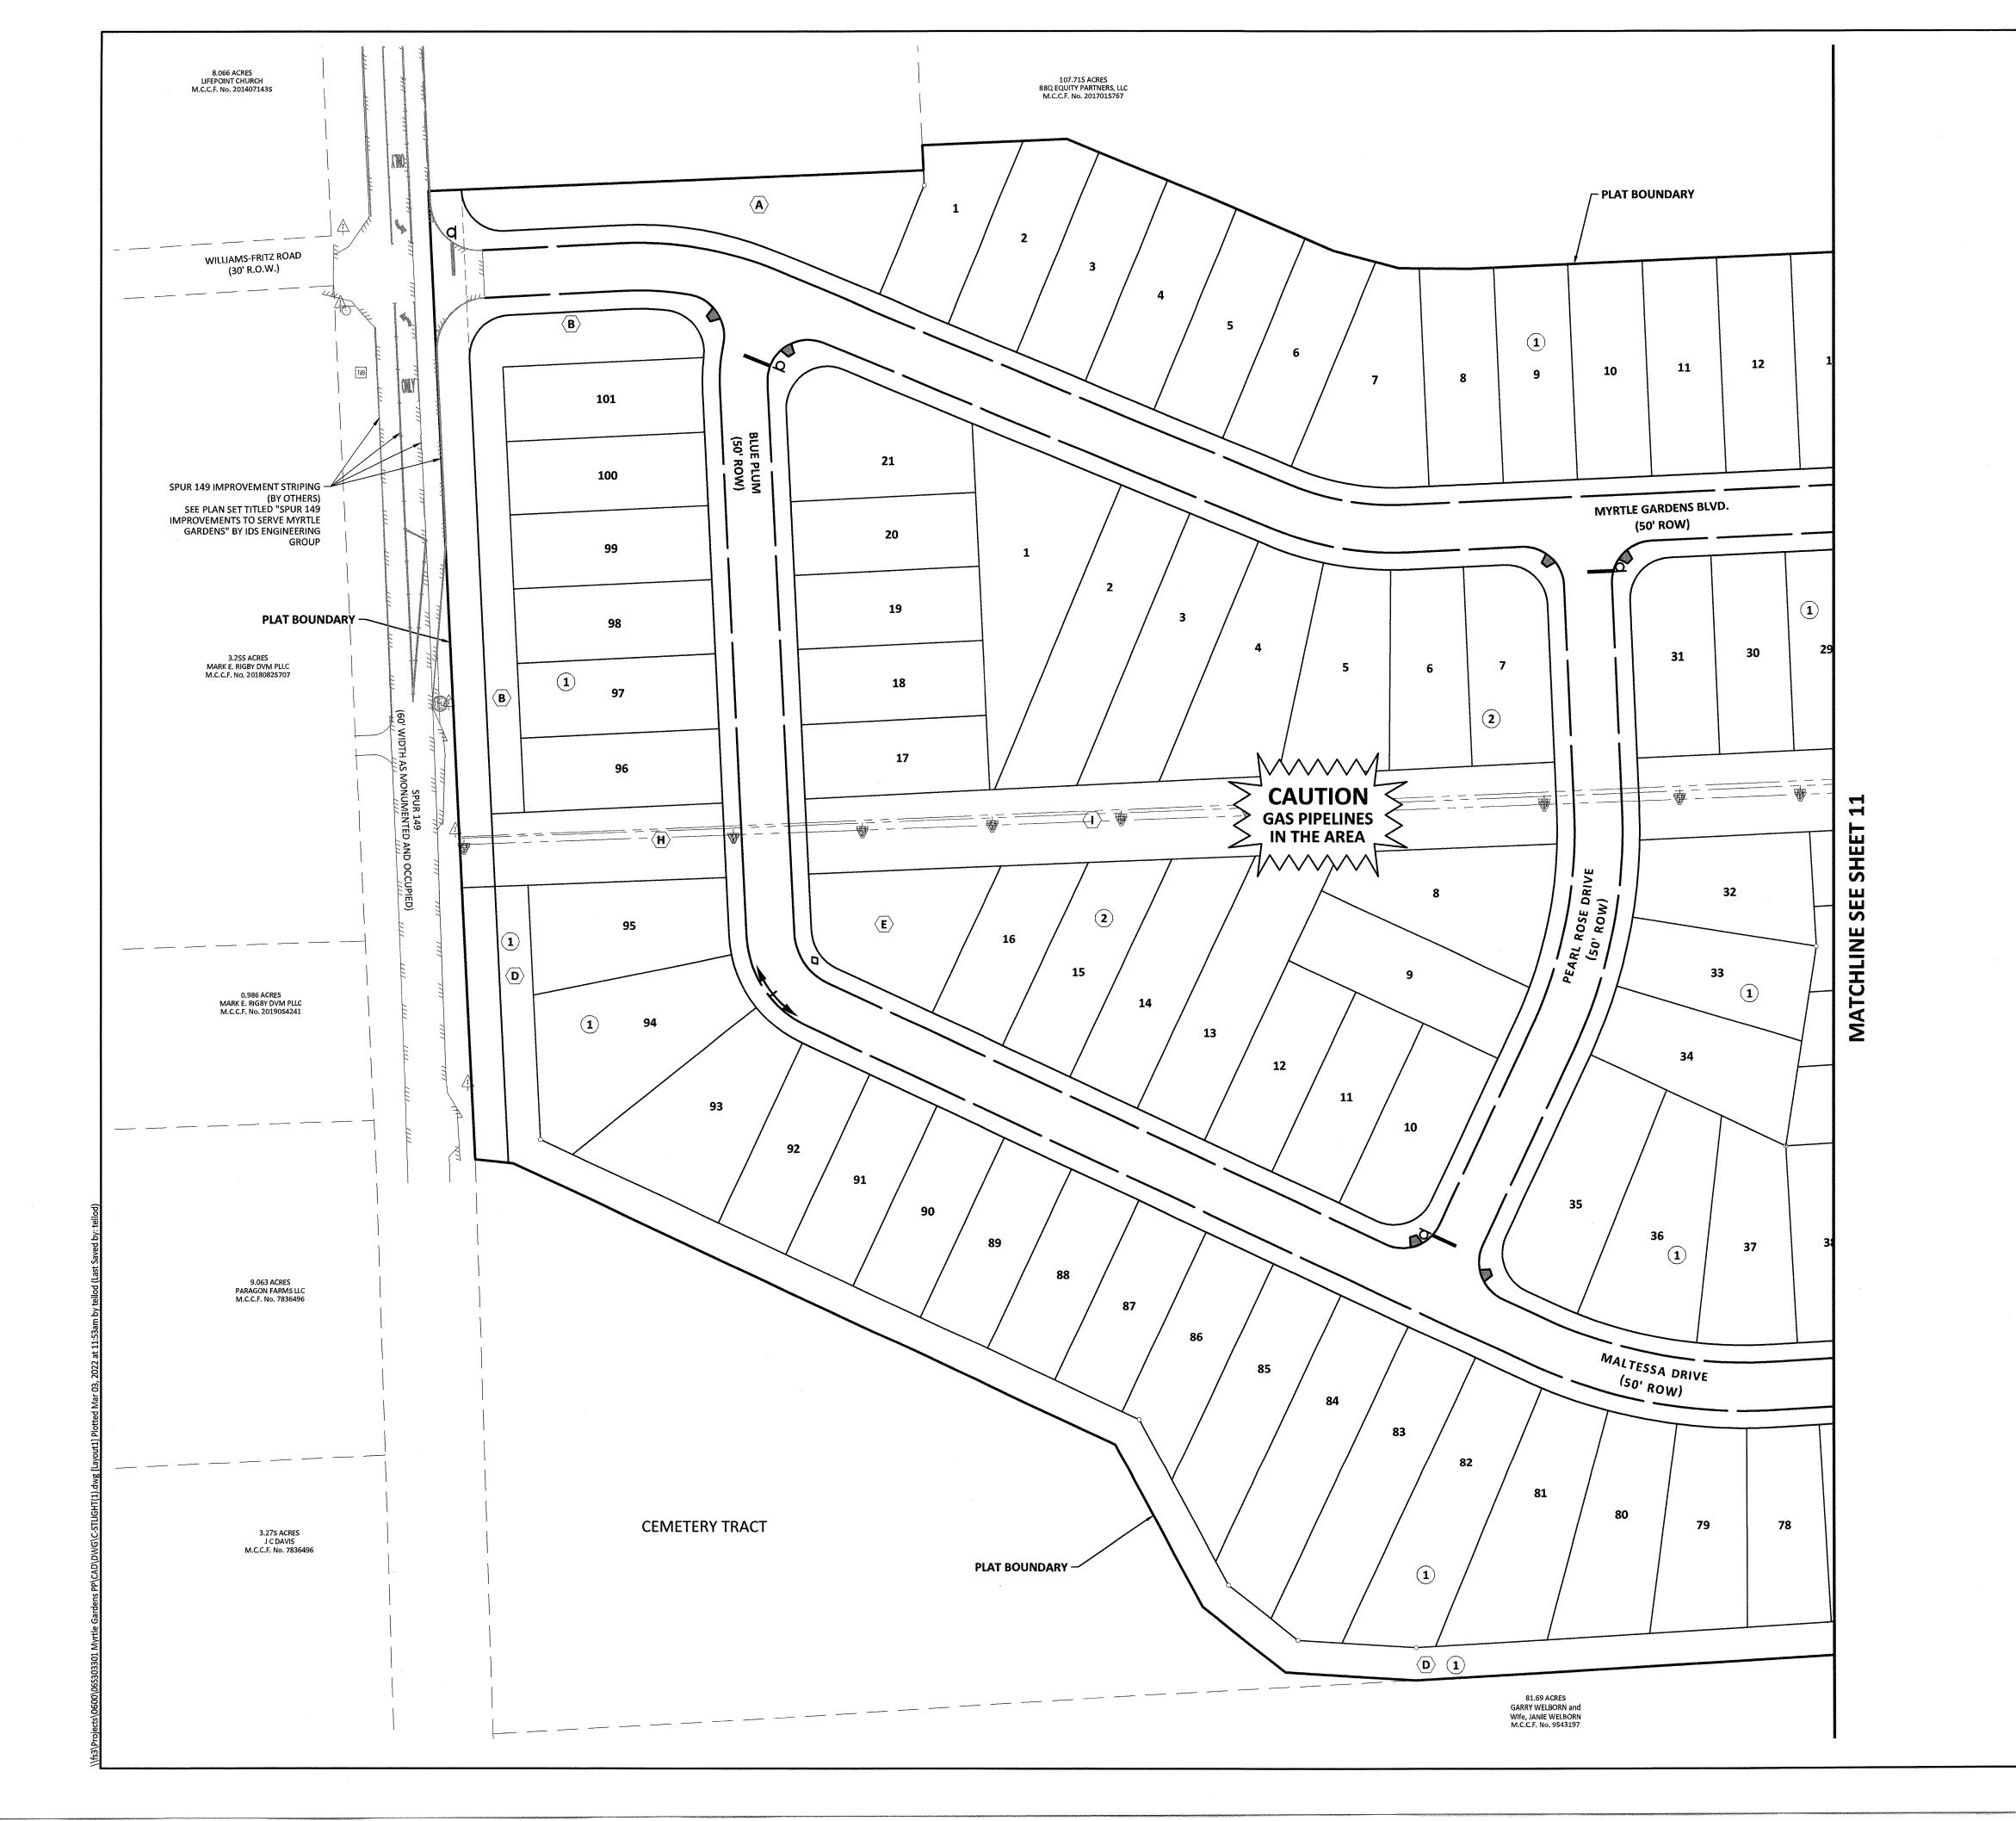

- 7. CONSIDERATION AND POSSIBLE ACTION TO APPROVE MYRTLE GARDENS, FINAL PLAT, +/-27.794 ACRES (Mayor Todd Kana)
- 8. CONSIDERATION AND POSSIBLE ACTION TO APPROVE MAGNOLIA RIDGE, SECTION 15, FINAL PLAT, +/-20.232 ACRES (Mayor Todd Kana)
- 9. CONSIDERATION APPROVE RESOLUTION NO. R-2022-026 SETTING DATE, TIME AND PLACE FOR TWO PUBLIC HEARINGS ON PROPOSED STRATEGIC PARTNERSHIP AGREEMENT BETWEEN THE CITY OF MAGNOLIA AND MONTGOMERY COUNTY MUNICIPAL UTILITY DISTRICT NO. 174 (Mayor Todd Kana)