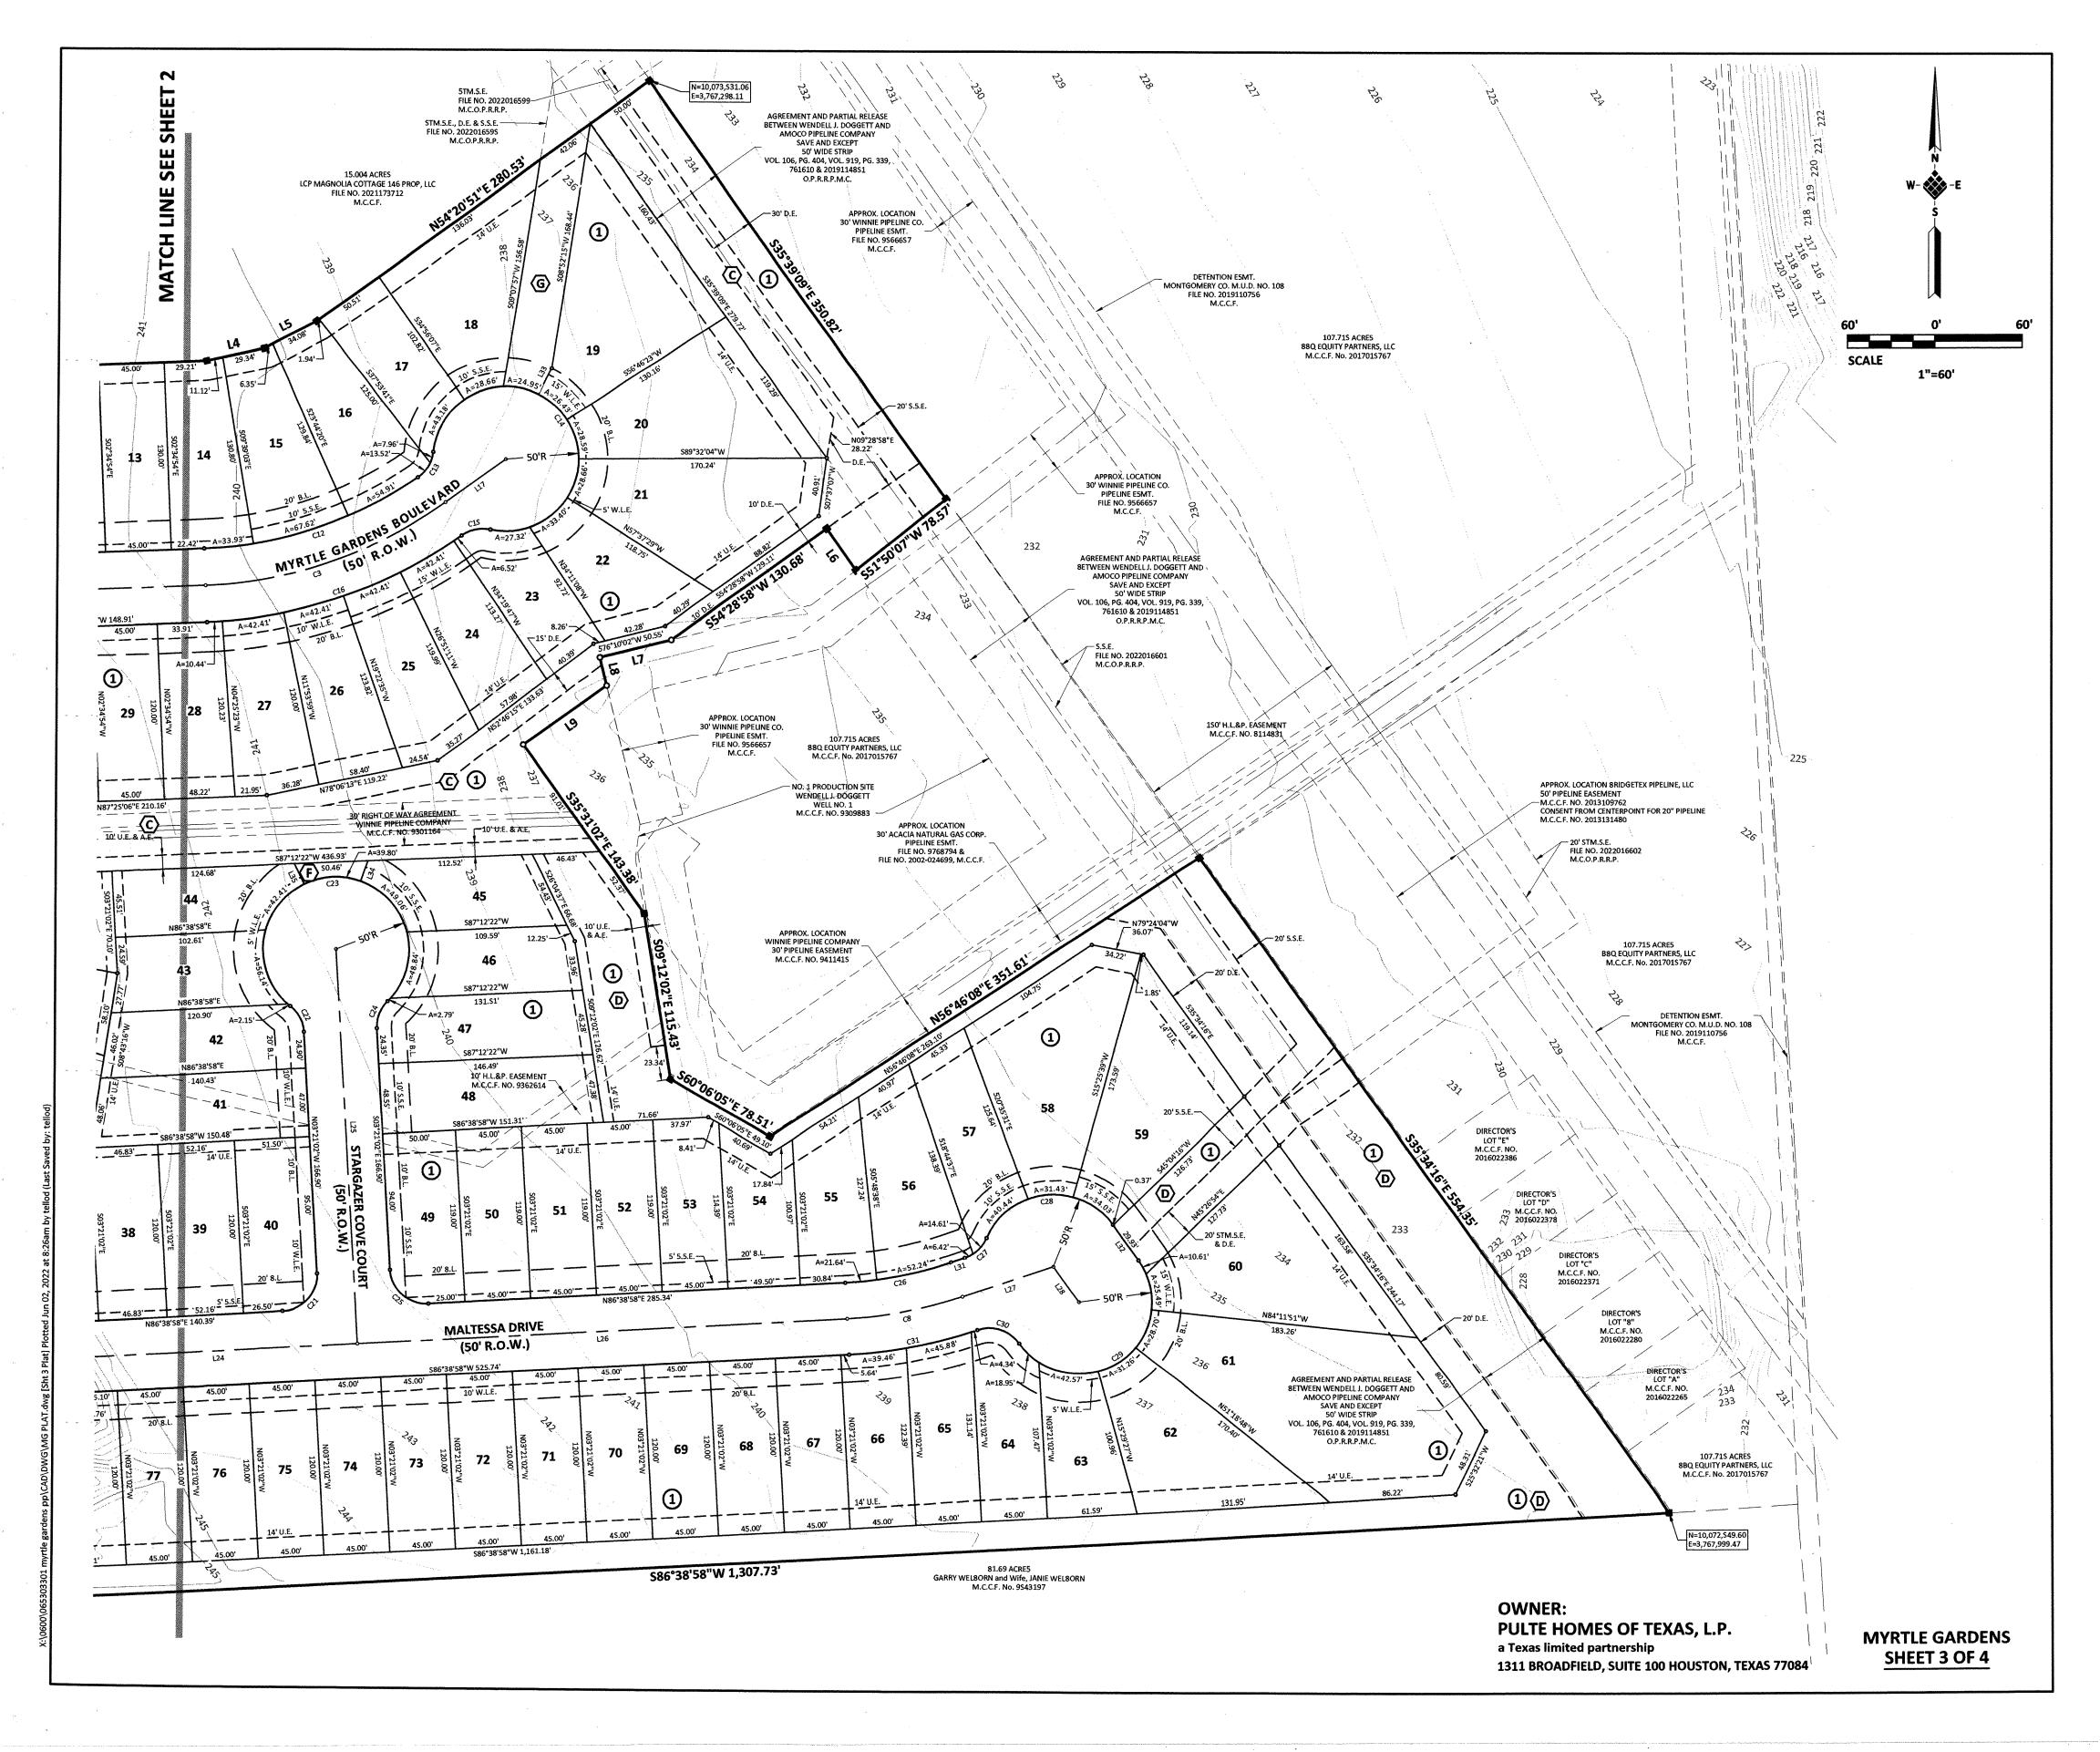

- 7. CONSIDERATION AND POSSIBLE ACTION TO APPROVE MYRTLE GARDENS, FINAL PLAT, +/-27.794 ACRES (Mayor Todd Kana)
- 8. CONSIDERATION AND POSSIBLE ACTION TO APPROVE MAGNOLIA RIDGE, SECTION 15, FINAL PLAT, +/-20.232 ACRES (Mayor Todd Kana)
- 9. CONSIDERATION APPROVE RESOLUTION NO. R-2022-026 SETTING DATE, TIME AND PLACE FOR TWO PUBLIC HEARINGS ON PROPOSED STRATEGIC PARTNERSHIP AGREEMENT BETWEEN THE CITY OF MAGNOLIA AND MONTGOMERY COUNTY MUNICIPAL UTILITY DISTRICT NO. 174 (Mayor Todd Kana)