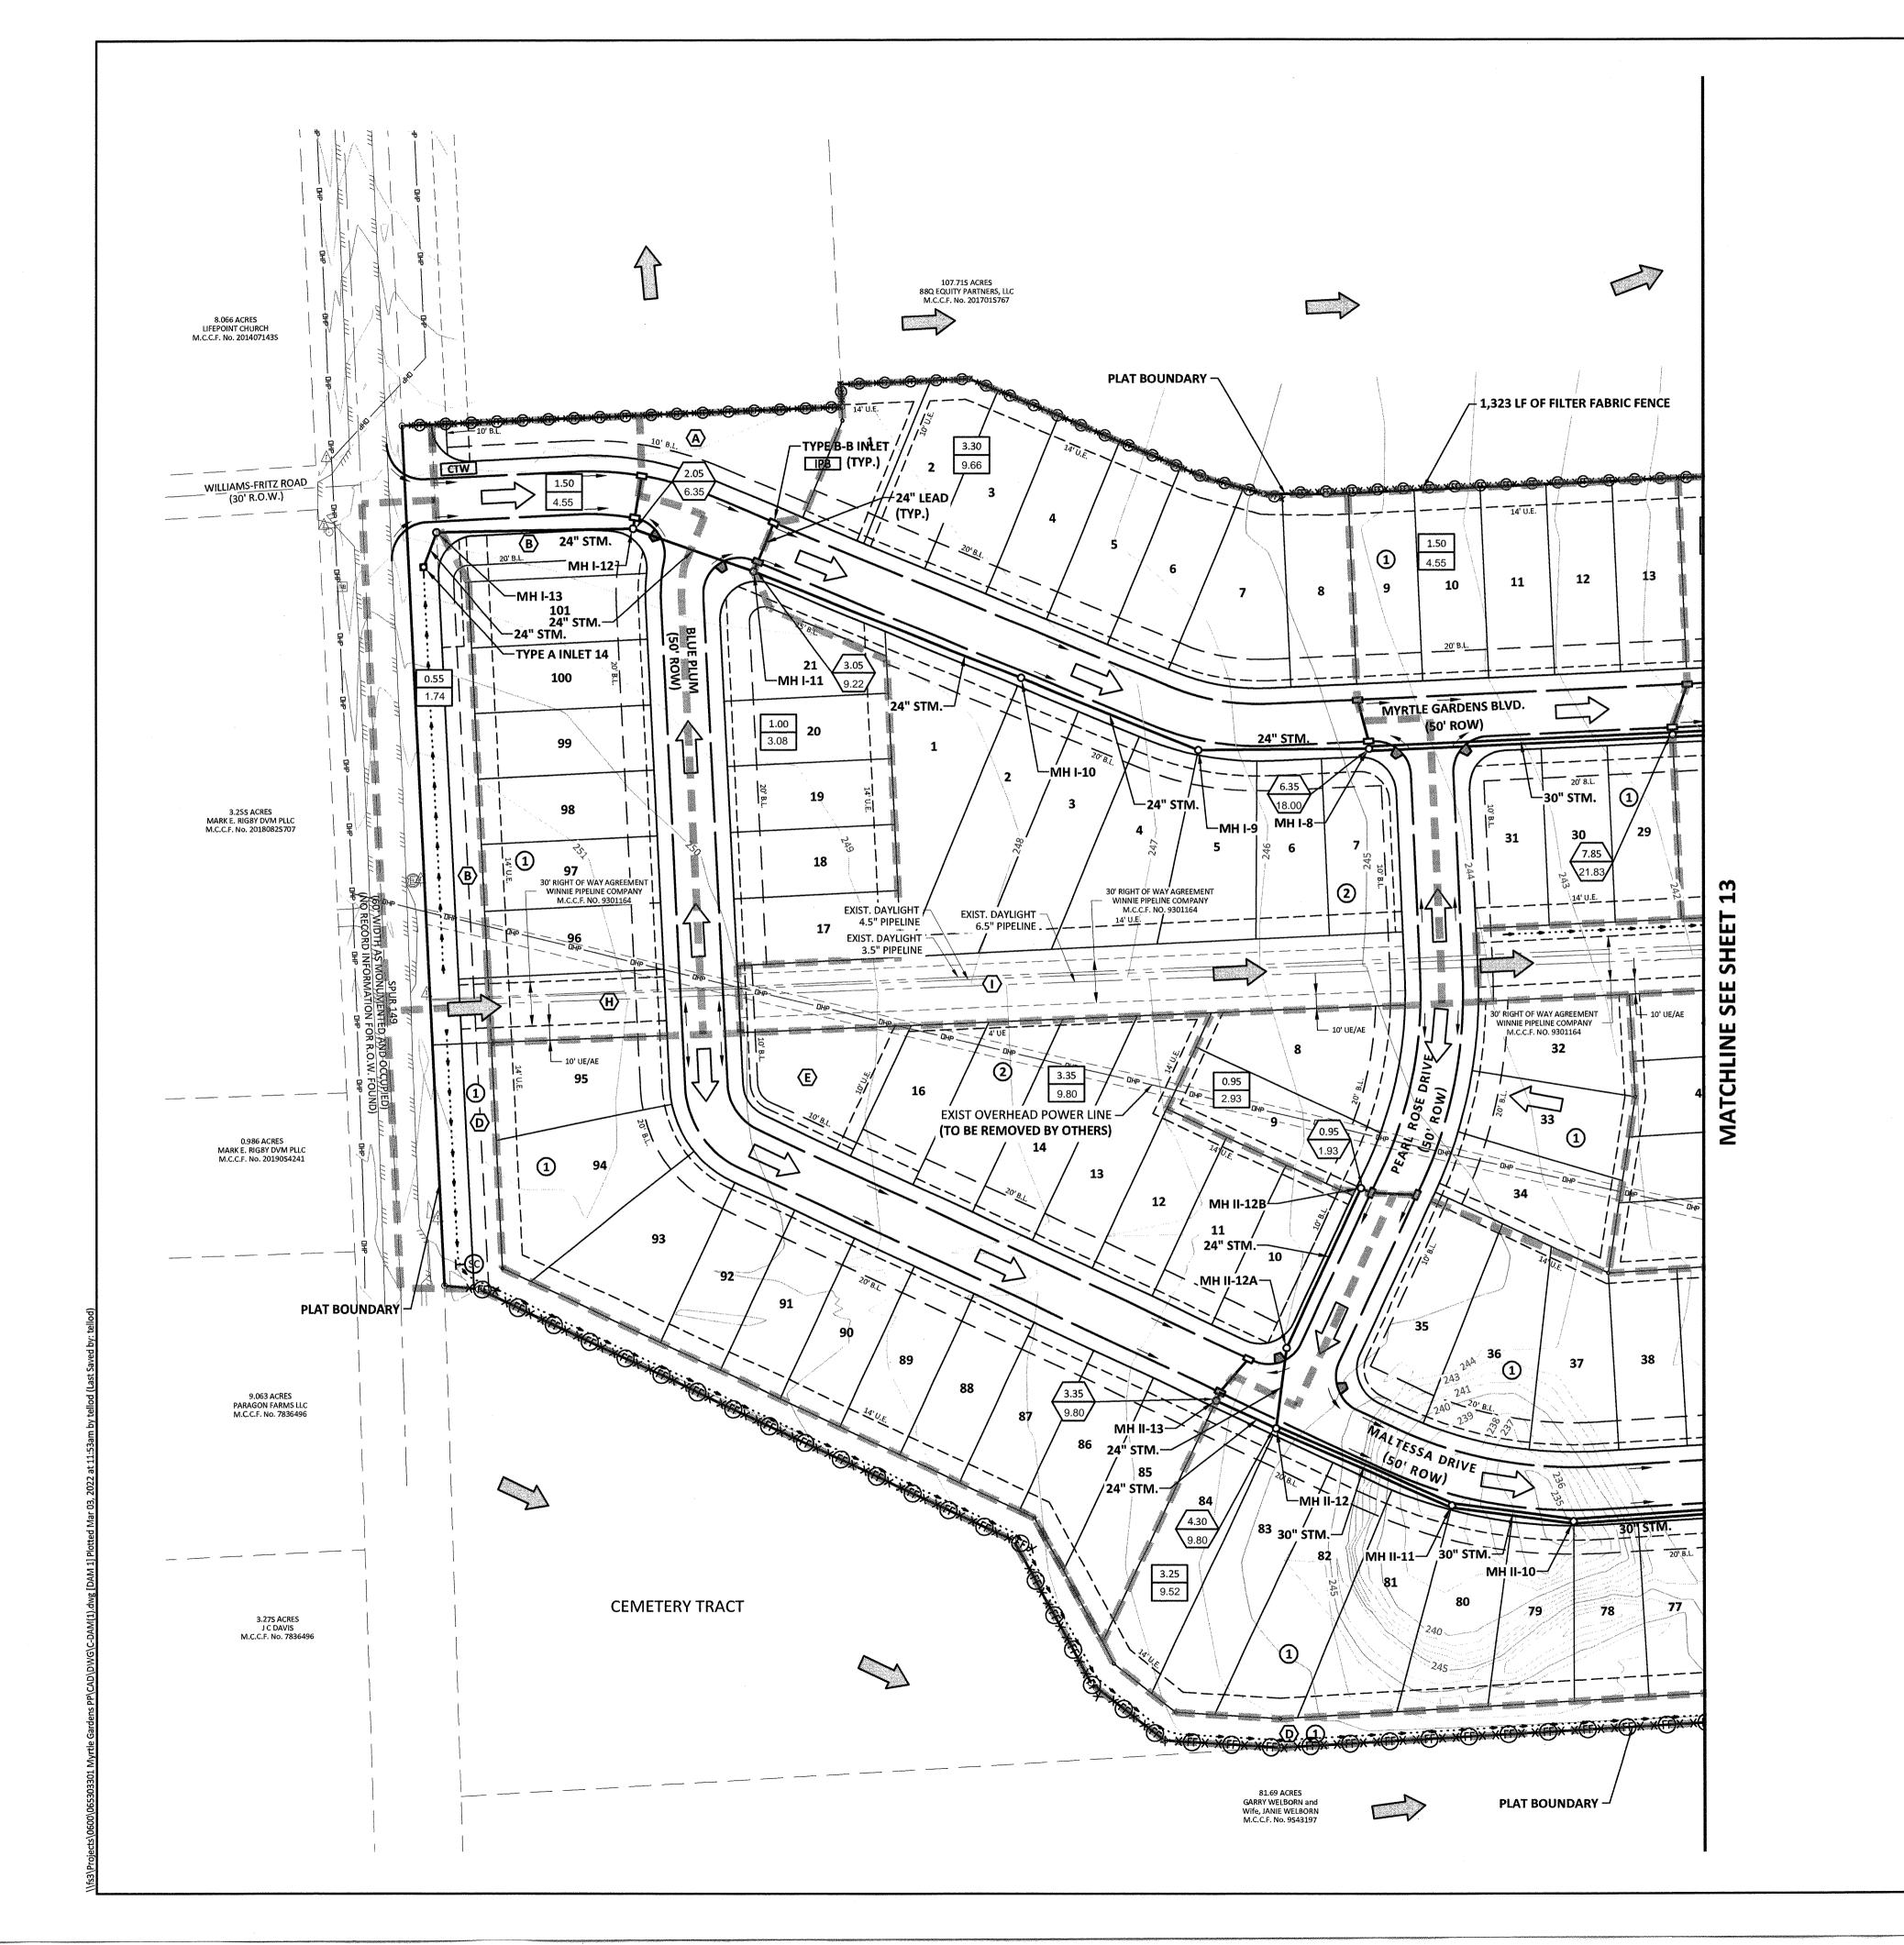

- 7. CONSIDERATION AND POSSIBLE ACTION TO APPROVE MYRTLE GARDENS, FINAL PLAT, +/-27.794 ACRES (Mayor Todd Kana)
- 8. CONSIDERATION AND POSSIBLE ACTION TO APPROVE MAGNOLIA RIDGE, SECTION 15, FINAL PLAT, +/-20.232 ACRES (Mayor Todd Kana)
- 9. CONSIDERATION APPROVE RESOLUTION NO. R-2022-026 SETTING DATE, TIME AND PLACE FOR TWO PUBLIC HEARINGS ON PROPOSED STRATEGIC PARTNERSHIP AGREEMENT BETWEEN THE CITY OF MAGNOLIA AND MONTGOMERY COUNTY MUNICIPAL UTILITY DISTRICT NO. 174 (Mayor Todd Kana)