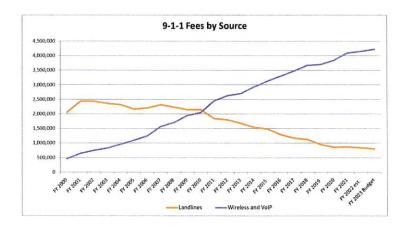

and paid directly to the State of Texas. The state then remits a proportional share of the revenue to emergency communication districts based on population.

The fee for local exchange access lines (commonly known as land lines) and for Voice over Internet Protocol (VoIP) customers is 6% of the regulated charge rate. The amount of the fee ranges from \$0.62 to \$1.66 per month for residential service. For business customers, the monthly fee starts at \$1.29 and goes up to \$2.23. Landline and VoIP fees paid by Montgomery County customers are remitted directly to MCECD.

Long-term trends indicate customers are replacing land lines with wireless phones and VoIP service. Revenue from wireless and VoIP service is on the rise while land line revenue is rapidly declining, as demonstrated here:



MCECD strives to provide reliable and innovative 9-1-1 service at the best possible value for our citizens. Due to rapid population growth, total revenue has grown enough for service delivery to match our high expectations. But MCECD operates at a lower revenue amount per capita than the year 2000 in both real and adjusted terms. MCECD collected \$9.57 in 9-1-1 fees per person in 2000. That amount is down to \$7.74, a decrease of \$1.84. If adjusted for inflation, the 2000 amount equals \$17.73 in today's dollars. Therefore, MCECD is providing 9-1-1 service for 56% less than it did in 2000.



MCECD expects to collect \$6,600,900 of revenue in FY 2023 which is 33.5% more than the budget for the current year. This includes an estimate for a grant of \$1,424,000 from the State of Texas for