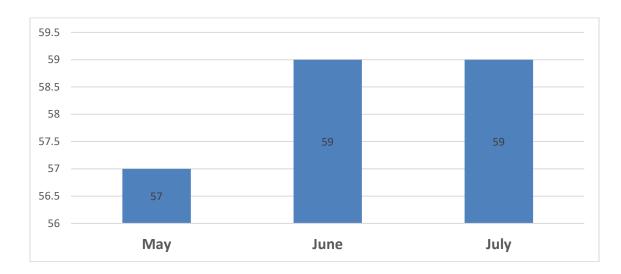

#### 28. ADMINISTRATION - DEPARTMENT REPORTS ACTIVITIES/UPDATES/ANNOUNCEMENTS AND ITEMS OF COMMUNITY INTEREST

a. POLICE DEPARTMENT (Chief of Police, Kyle Montgomery)

Police Chief Kyle Montgomery reported the stats were where they should be and crime was low. He informed Council that the jail is now open and they have been using it. Last month there were 31 arrests: of that 16 for drug possession and 10 DWI's and additionally, 21 arrests for warrants.