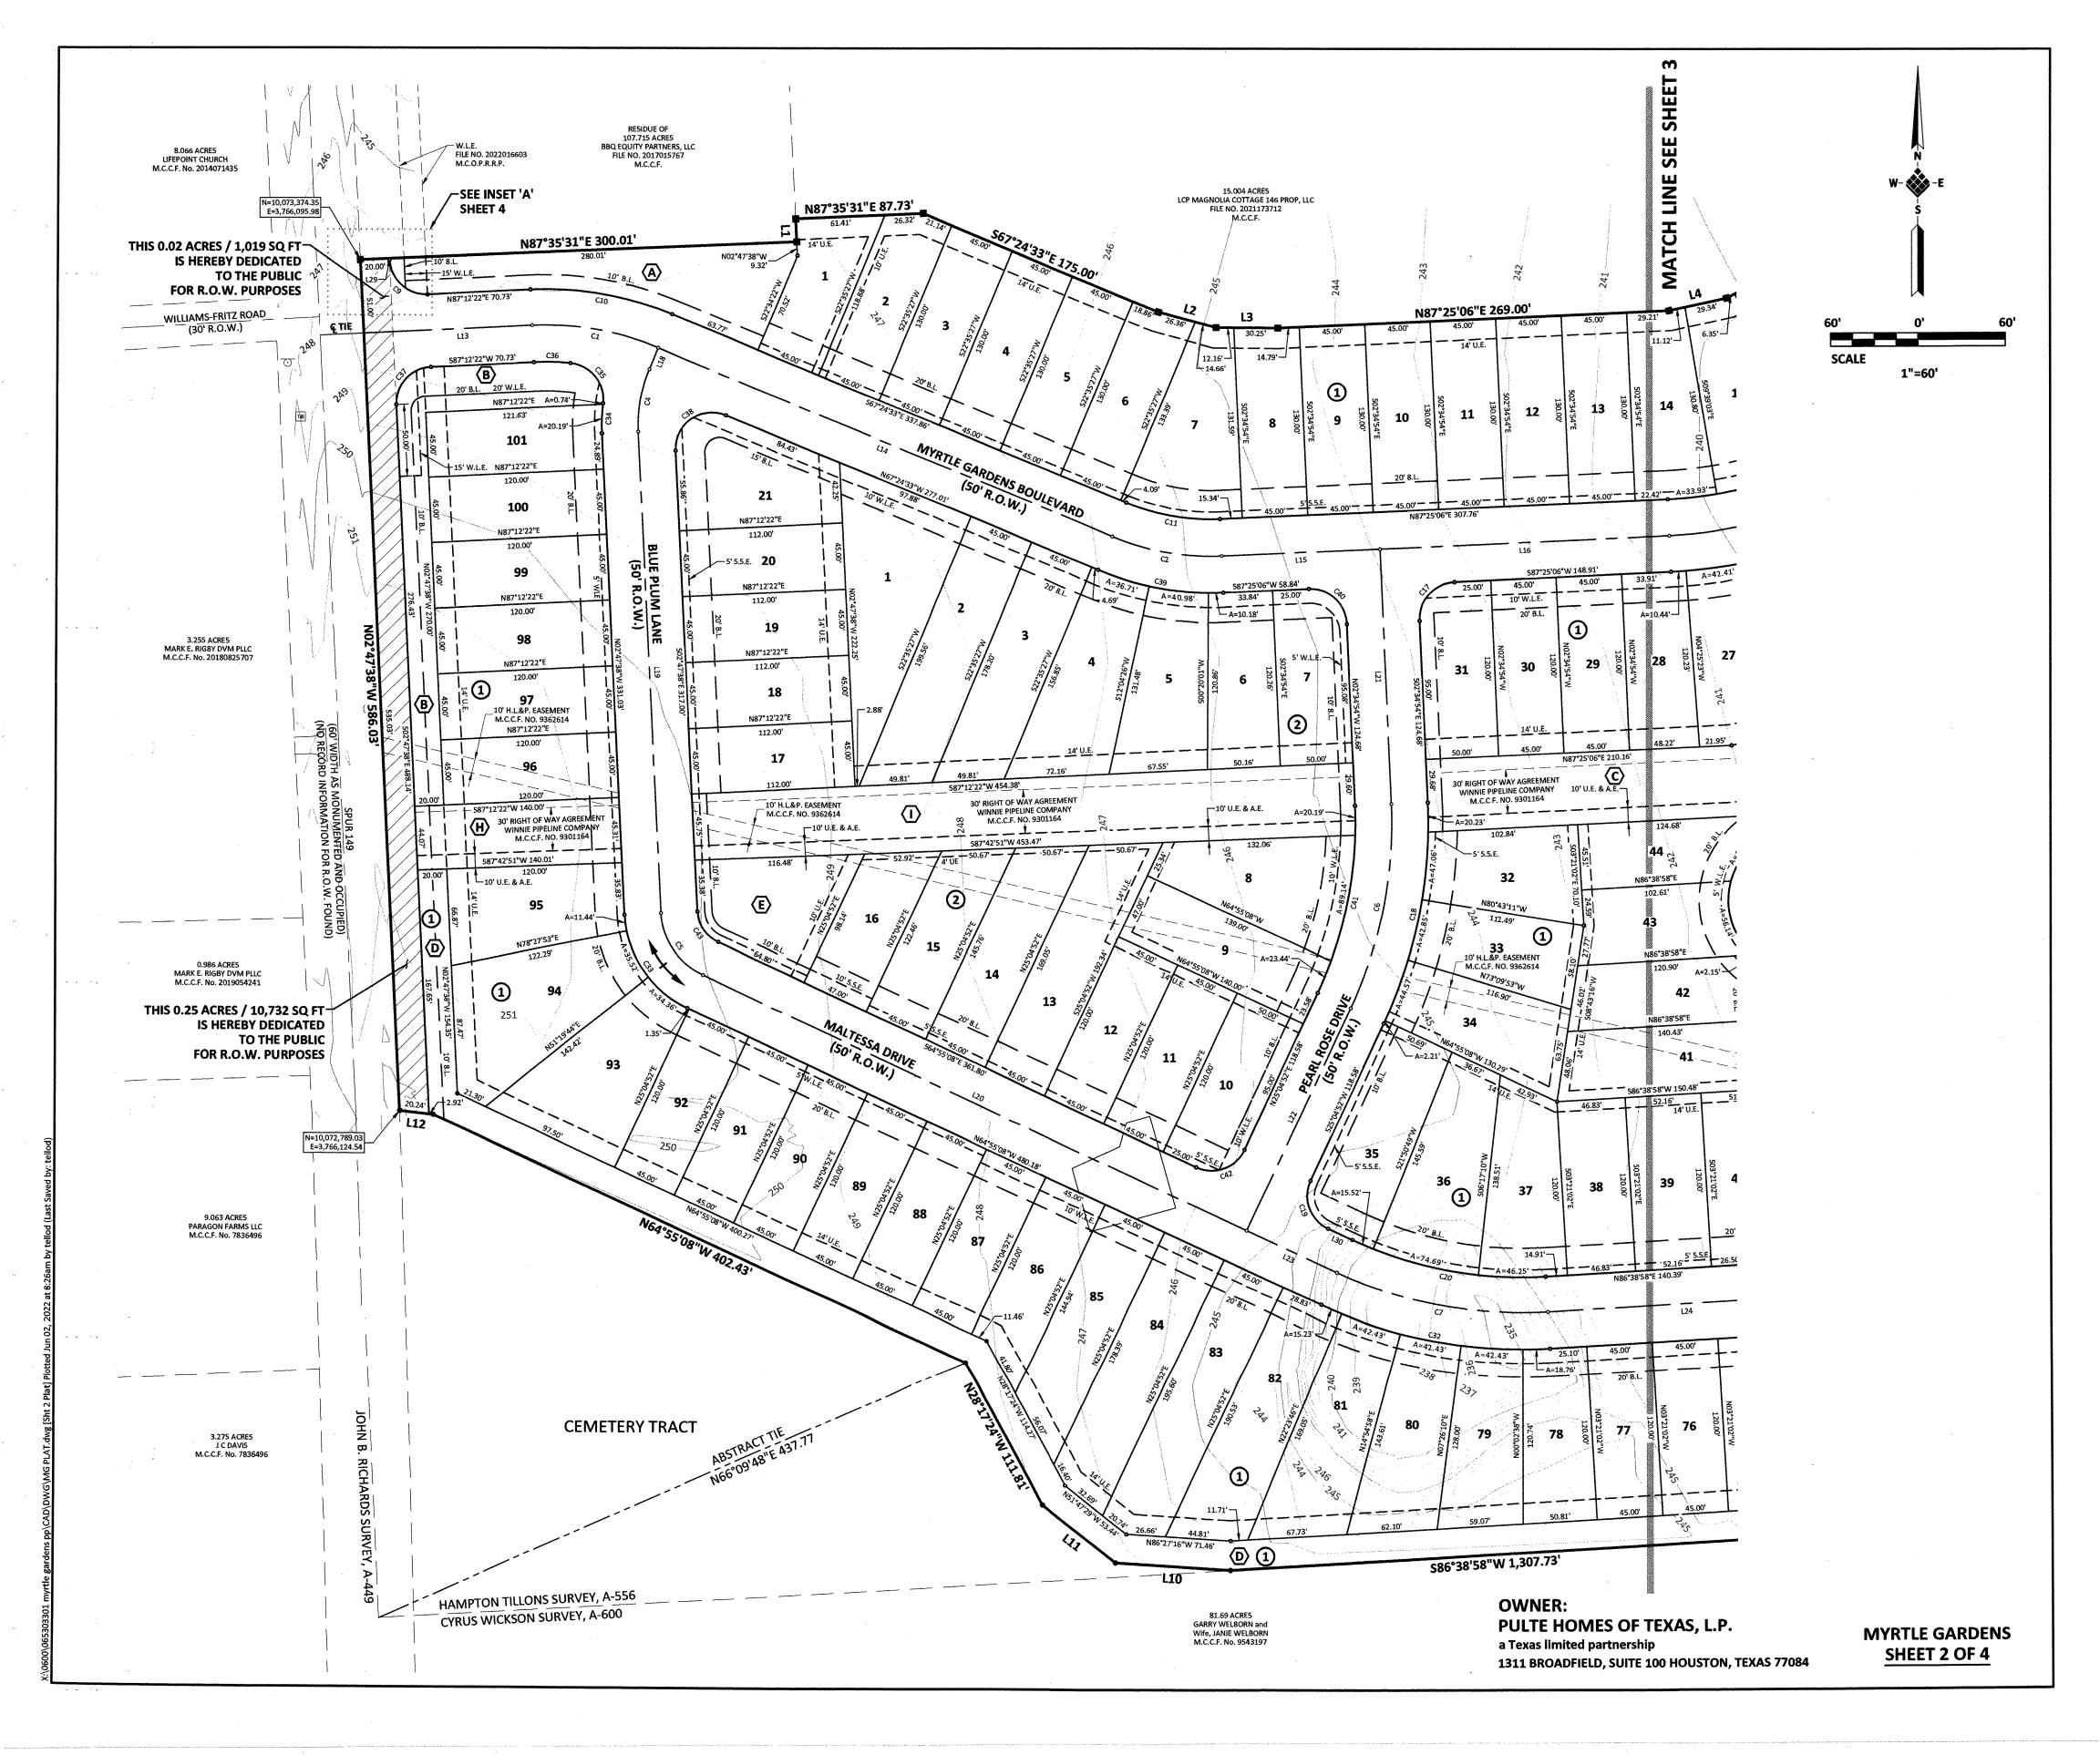

- 7. CONSIDERATION AND POSSIBLE ACTION TO APPROVE MYRTLE GARDENS, FINAL PLAT, +/-27.794 ACRES (Mayor Todd Kana)
- 8. CONSIDERATION AND POSSIBLE ACTION TO APPROVE MAGNOLIA RIDGE, SECTION 15, FINAL PLAT, +/-20.232 ACRES (Mayor Todd Kana)
- 9. CONSIDERATION APPROVE RESOLUTION NO. R-2022-026 SETTING DATE, TIME AND PLACE FOR TWO PUBLIC HEARINGS ON PROPOSED STRATEGIC PARTNERSHIP AGREEMENT BETWEEN THE CITY OF MAGNOLIA AND MONTGOMERY COUNTY MUNICIPAL UTILITY DISTRICT NO. 174 (Mayor Todd Kana)