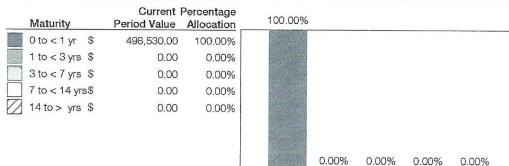

Maturity Analysis

#### Certificates of Deposit (CDs)

| Description<br>(Account Number or CUSIP)                              | Par Value    | Estimated<br>Annual Income | Date<br>Acquired | Price    | Value        | Accrued<br>Interest | Total Cost Basis/<br>Gain or (Loss) | Adjusted Cost/<br>Gain or (Loss) |
|-----------------------------------------------------------------------|--------------|----------------------------|------------------|----------|--------------|---------------------|-------------------------------------|----------------------------------|
| ENCORE BANK LITTLE ROCK,<br>AR FDIC # 34562<br>CERTIFICATE OF DEPOSIT | \$250,000.00 | \$3,125.00                 | 05/26/2022       | \$99.686 | \$249,215.00 |                     | \$250,000.00<br>\$(785.00)          | \$250,000.00 A<br>\$(785.00)     |