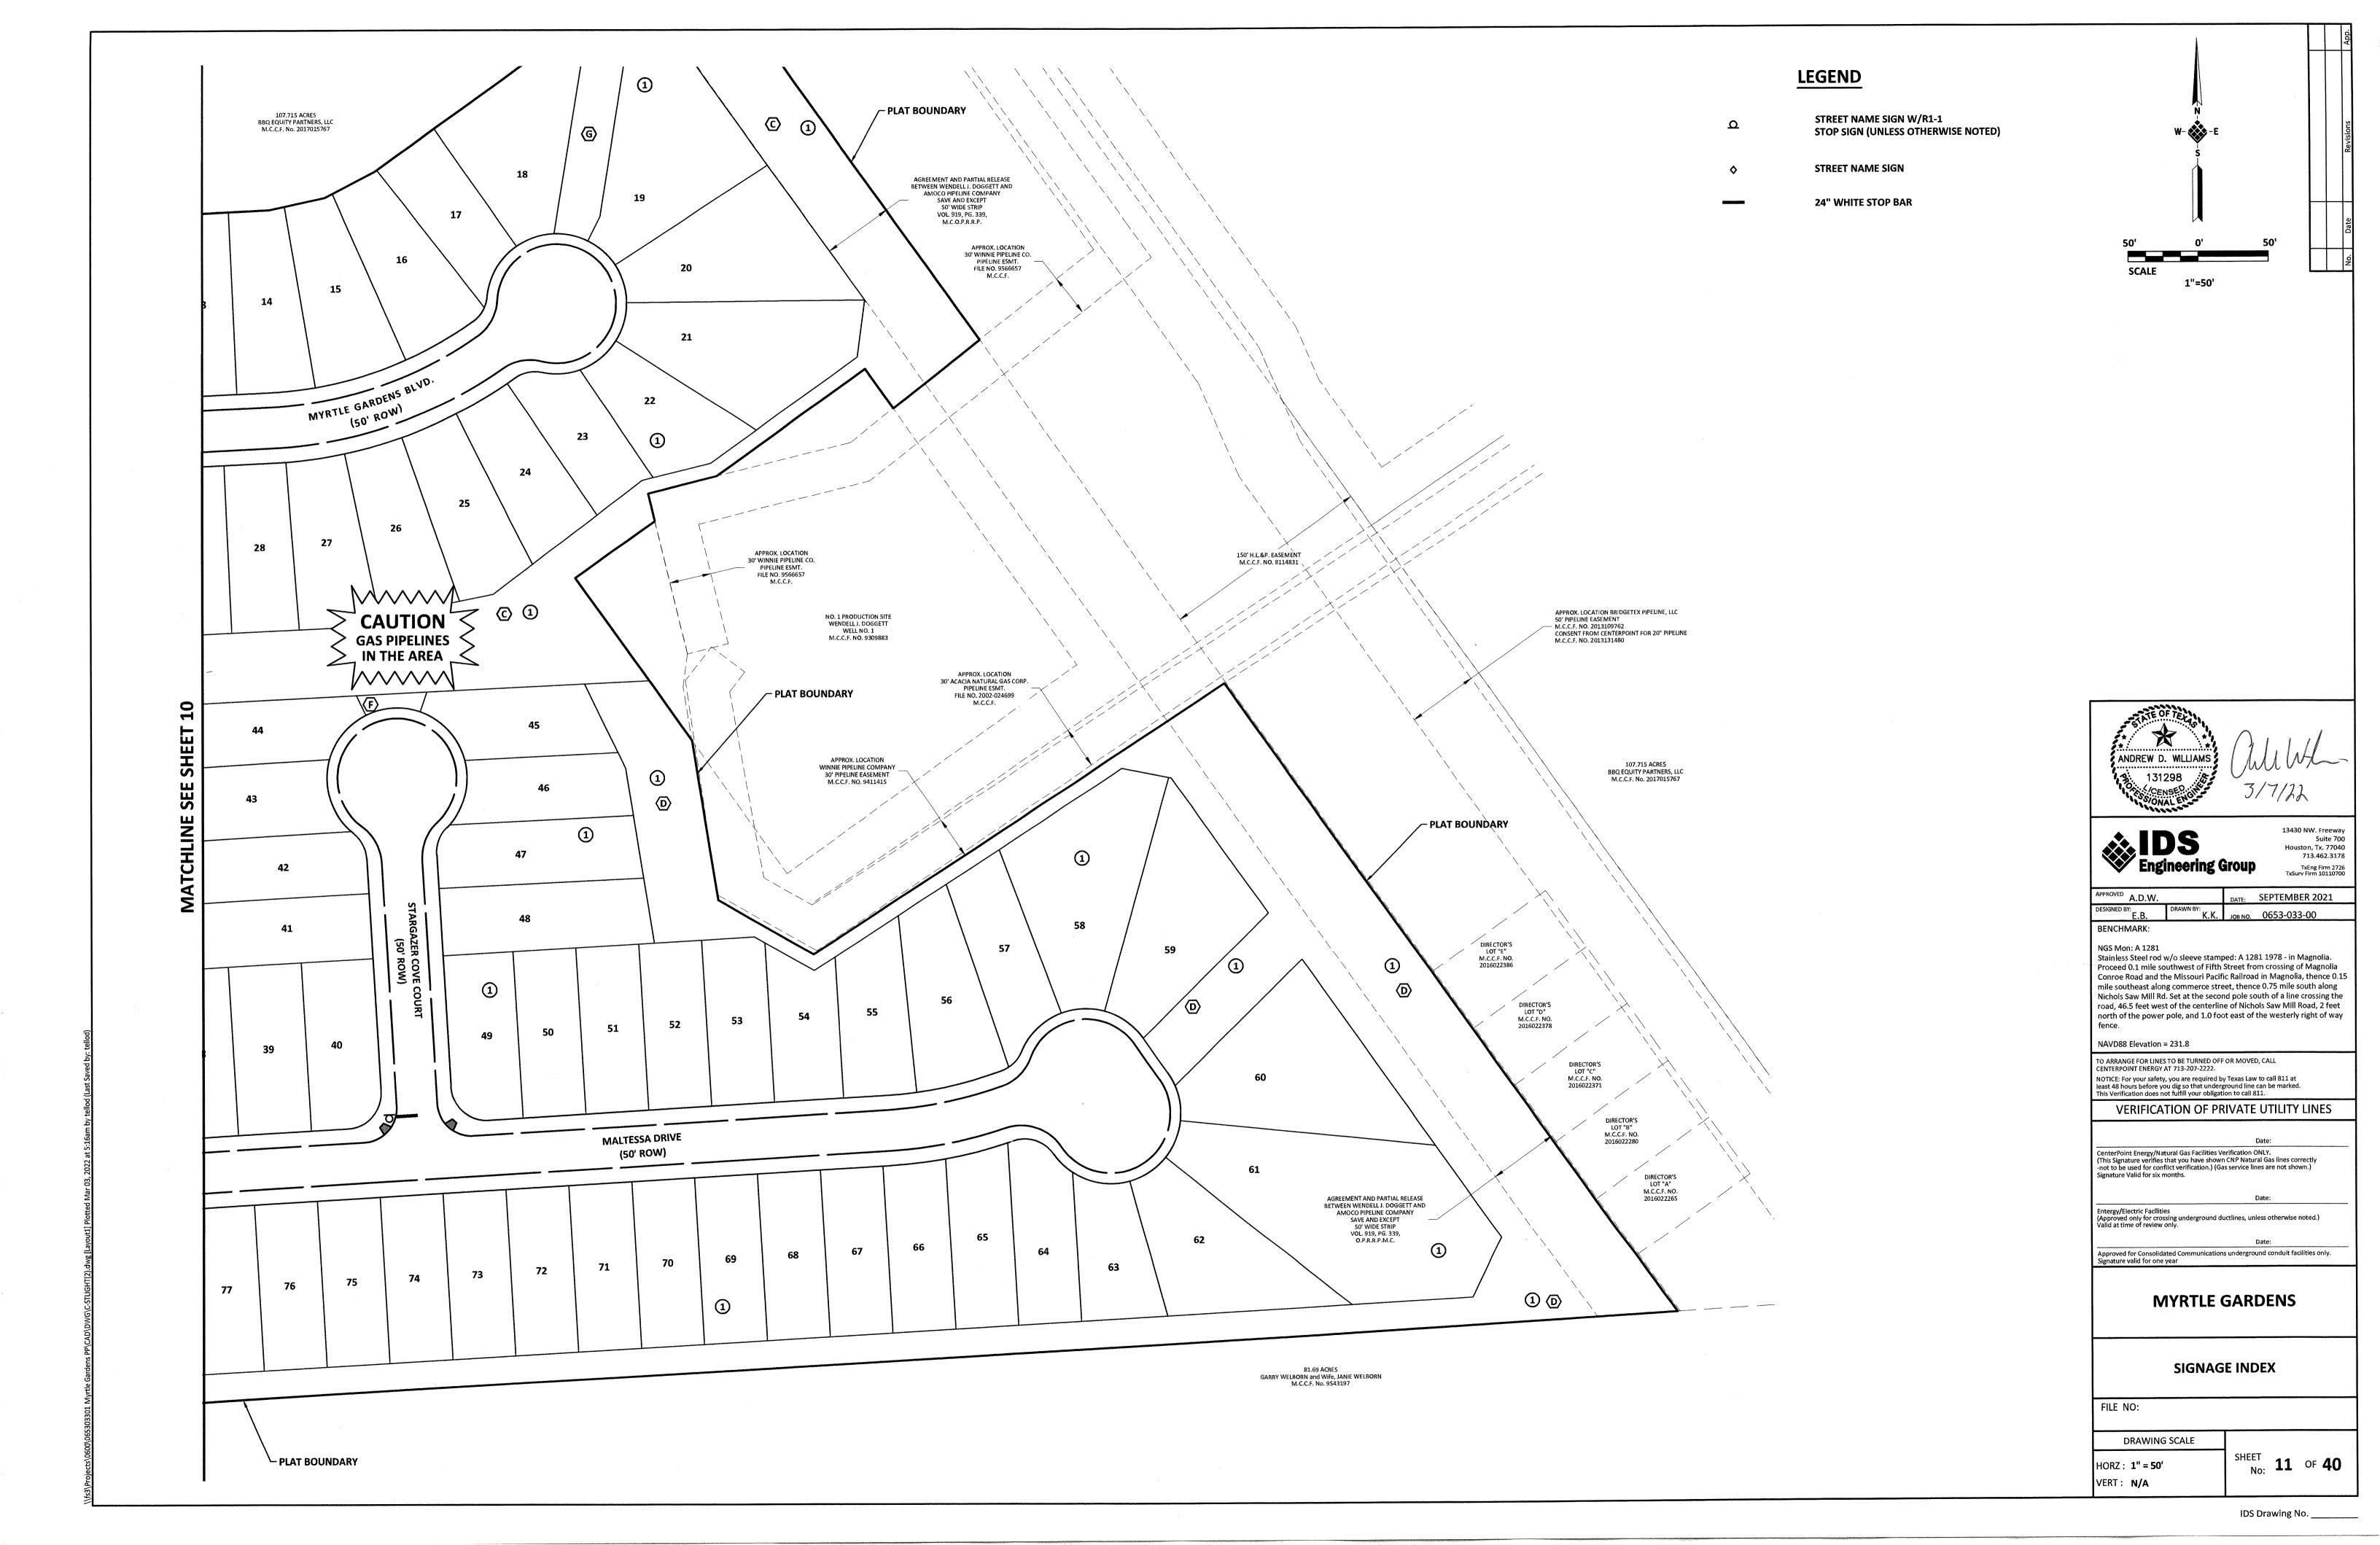

- 7. CONSIDERATION AND POSSIBLE ACTION TO APPROVE MYRTLE GARDENS, FINAL PLAT, +/-27.794 ACRES (Mayor Todd Kana)
- 8. CONSIDERATION AND POSSIBLE ACTION TO APPROVE MAGNOLIA RIDGE, SECTION 15, FINAL PLAT, +/-20.232 ACRES (Mayor Todd Kana)
- 9. CONSIDERATION APPROVE RESOLUTION NO. R-2022-026 SETTING DATE, TIME AND PLACE FOR TWO PUBLIC HEARINGS ON PROPOSED STRATEGIC PARTNERSHIP AGREEMENT BETWEEN THE CITY OF MAGNOLIA AND MONTGOMERY COUNTY MUNICIPAL UTILITY DISTRICT NO. 174 (Mayor Todd Kana)