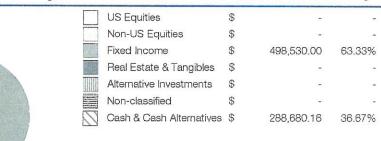

#### Fixed Income \*

#### **Credit Quality Analysis**

|     | Lowest Available *            | <br>Current<br>Period Value | Percentage<br>Allocation |
|-----|-------------------------------|-----------------------------|--------------------------|
| 100 | U.S. Treasury                 | \$<br>0.00                  | 0.00%                    |
| 1   | Agency/GSE Debt               | \$<br>0.00                  | 0.00%                    |
|     | ABS/MBS/CMOs                  | \$<br>0.00                  | 0.00%                    |
|     | Certificates of Deposit (CDs) | \$<br>498,530.00            | 100.00%                  |
|     | AAA                           | \$<br>0.00                  | 0.00%                    |
| 1   | AA                            | \$<br>0.00                  | 0.00%                    |
|     | A                             | \$<br>0.00                  | 0.00%                    |
|     | BAA                           | \$<br>0.00                  | 0.00%                    |
|     | Below Investment Grade        | \$<br>0.00                  | 0.00%                    |
| 8 a | Not Rated                     | \$<br>0.00                  | 0.00%                    |
|     |                               |                             |                          |

#### Cash & Cash Alternatives

Cash / Client Interest Program \*

| Description (Symbol)                                                                                                                                                                               |                                                                                                                                                                                                                                                                                                                                                                                                                                                                                                                                                                                                                                                                                                                                                                                                                                                                                                                                                                                                                                                                                                                                                                                                                                                                                                                                                                                                                                                                                                                                                                                                                                                                                                                                                                                                                                                                                                                                                                                                                                                                                                                                | Estimated Estimated ome Yield Annual Income |
|----------------------------------------------------------------------------------------------------------------------------------------------------------------------------------------------------|--------------------------------------------------------------------------------------------------------------------------------------------------------------------------------------------------------------------------------------------------------------------------------------------------------------------------------------------------------------------------------------------------------------------------------------------------------------------------------------------------------------------------------------------------------------------------------------------------------------------------------------------------------------------------------------------------------------------------------------------------------------------------------------------------------------------------------------------------------------------------------------------------------------------------------------------------------------------------------------------------------------------------------------------------------------------------------------------------------------------------------------------------------------------------------------------------------------------------------------------------------------------------------------------------------------------------------------------------------------------------------------------------------------------------------------------------------------------------------------------------------------------------------------------------------------------------------------------------------------------------------------------------------------------------------------------------------------------------------------------------------------------------------------------------------------------------------------------------------------------------------------------------------------------------------------------------------------------------------------------------------------------------------------------------------------------------------------------------------------------------------|---------------------------------------------|
| CLIENT INTEREST PROGRAM - Selected Sweep Option                                                                                                                                                    |                                                                                                                                                                                                                                                                                                                                                                                                                                                                                                                                                                                                                                                                                                                                                                                                                                                                                                                                                                                                                                                                                                                                                                                                                                                                                                                                                                                                                                                                                                                                                                                                                                                                                                                                                                                                                                                                                                                                                                                                                                                                                                                                | 0.20%                                       |
| Cash / Client Interest Program Total                                                                                                                                                               | \$0,21                                                                                                                                                                                                                                                                                                                                                                                                                                                                                                                                                                                                                                                                                                                                                                                                                                                                                                                                                                                                                                                                                                                                                                                                                                                                                                                                                                                                                                                                                                                                                                                                                                                                                                                                                                                                                                                                                                                                                                                                                                                                                                                         | \$0.00                                      |
| Please see Client interest Program on the Understanding Your Statement page.                                                                                                                       | <del></del> -                                                                                                                                                                                                                                                                                                                                                                                                                                                                                                                                                                                                                                                                                                                                                                                                                                                                                                                                                                                                                                                                                                                                                                                                                                                                                                                                                                                                                                                                                                                                                                                                                                                                                                                                                                                                                                                                                                                                                                                                                                                                                                                  | Ψ0.00                                       |
| Raymond James Bank Deposit Program *                                                                                                                                                               |                                                                                                                                                                                                                                                                                                                                                                                                                                                                                                                                                                                                                                                                                                                                                                                                                                                                                                                                                                                                                                                                                                                                                                                                                                                                                                                                                                                                                                                                                                                                                                                                                                                                                                                                                                                                                                                                                                                                                                                                                                                                                                                                |                                             |
| Description (Symbol)                                                                                                                                                                               |                                                                                                                                                                                                                                                                                                                                                                                                                                                                                                                                                                                                                                                                                                                                                                                                                                                                                                                                                                                                                                                                                                                                                                                                                                                                                                                                                                                                                                                                                                                                                                                                                                                                                                                                                                                                                                                                                                                                                                                                                                                                                                                                | Estimated Estimated ome Yield Annual income |
| Raymond James Bank Deposit Program + - Selected Sweep Option                                                                                                                                       |                                                                                                                                                                                                                                                                                                                                                                                                                                                                                                                                                                                                                                                                                                                                                                                                                                                                                                                                                                                                                                                                                                                                                                                                                                                                                                                                                                                                                                                                                                                                                                                                                                                                                                                                                                                                                                                                                                                                                                                                                                                                                                                                | 0.20% \$577.35                              |
| US Bank National Association                                                                                                                                                                       | \$245;018.41                                                                                                                                                                                                                                                                                                                                                                                                                                                                                                                                                                                                                                                                                                                                                                                                                                                                                                                                                                                                                                                                                                                                                                                                                                                                                                                                                                                                                                                                                                                                                                                                                                                                                                                                                                                                                                                                                                                                                                                                                                                                                                                   |                                             |
| CIBC Bank USA                                                                                                                                                                                      | \$43,666.54                                                                                                                                                                                                                                                                                                                                                                                                                                                                                                                                                                                                                                                                                                                                                                                                                                                                                                                                                                                                                                                                                                                                                                                                                                                                                                                                                                                                                                                                                                                                                                                                                                                                                                                                                                                                                                                                                                                                                                                                                                                                                                                    |                                             |
| Raymond James Bank Deposit Program Total                                                                                                                                                           | \$288,679.95                                                                                                                                                                                                                                                                                                                                                                                                                                                                                                                                                                                                                                                                                                                                                                                                                                                                                                                                                                                                                                                                                                                                                                                                                                                                                                                                                                                                                                                                                                                                                                                                                                                                                                                                                                                                                                                                                                                                                                                                                                                                                                                   | \$577.35                                    |
| Your bank priority state; TX                                                                                                                                                                       |                                                                                                                                                                                                                                                                                                                                                                                                                                                                                                                                                                                                                                                                                                                                                                                                                                                                                                                                                                                                                                                                                                                                                                                                                                                                                                                                                                                                                                                                                                                                                                                                                                                                                                                                                                                                                                                                                                                                                                                                                                                                                                                                |                                             |
| Participating banks you declined: West Bank, Truist Bank, Goldman Sachs Bank USA, R                                                                                                                | aymond James Bank, First Mid Bank and Trust NA, Citibank NA, Tristate Capital Bank, Foreign Express National B. Lleggue Bank, Nav Bank, 1980 Ba | NC Bank N.A The Bank of                     |
| East Asia Ltd, Extraco Banks NA, Synchrony Bank, Cadence Bank NA, Bank of Baroda, An NA and Metro City Bank                                                                                        | nerican Express i vallorial B., Ompqua Barik, Nexbarik, HSBC Barik OSA NA, JPMorgan (                                                                                                                                                                                                                                                                                                                                                                                                                                                                                                                                                                                                                                                                                                                                                                                                                                                                                                                                                                                                                                                                                                                                                                                                                                                                                                                                                                                                                                                                                                                                                                                                                                                                                                                                                                                                                                                                                                                                                                                                                                          | Chase Bank NA, INTRUST Bank                 |
| East Asia Ltd, Extraco Banks NA, Synchrony Bank, Cadence Bank NA, Bank of Baroda, An                                                                                                               |                                                                                                                                                                                                                                                                                                                                                                                                                                                                                                                                                                                                                                                                                                                                                                                                                                                                                                                                                                                                                                                                                                                                                                                                                                                                                                                                                                                                                                                                                                                                                                                                                                                                                                                                                                                                                                                                                                                                                                                                                                                                                                                                | Chase Bank NA, INTRUST Bank                 |
| East Asia Ltd, Extraco Banks NA, Synchrony Bank, Cadence Bank NA, Bank of Baroda, An NA and Metro City Bank                                                                                        | f New York 04/01/2022; Valley National Bank 04/01/2022                                                                                                                                                                                                                                                                                                                                                                                                                                                                                                                                                                                                                                                                                                                                                                                                                                                                                                                                                                                                                                                                                                                                                                                                                                                                                                                                                                                                                                                                                                                                                                                                                                                                                                                                                                                                                                                                                                                                                                                                                                                                         | Chase Bank NA, INTRUST Bank                 |
| East Asia Ltd, Extraco Banks NA, Synchrony Bank, Cadence Bank NA, Bank of Baroda, An NA and Metro City Bank  Participating banks recently added: CIBC Bank USA 04/01/2022; Israel Discount Bank of | f New York 04/01/2022; Valley National Bank 04/01/2022                                                                                                                                                                                                                                                                                                                                                                                                                                                                                                                                                                                                                                                                                                                                                                                                                                                                                                                                                                                                                                                                                                                                                                                                                                                                                                                                                                                                                                                                                                                                                                                                                                                                                                                                                                                                                                                                                                                                                                                                                                                                         | Chase Bank NA, INTRUST Bank                 |