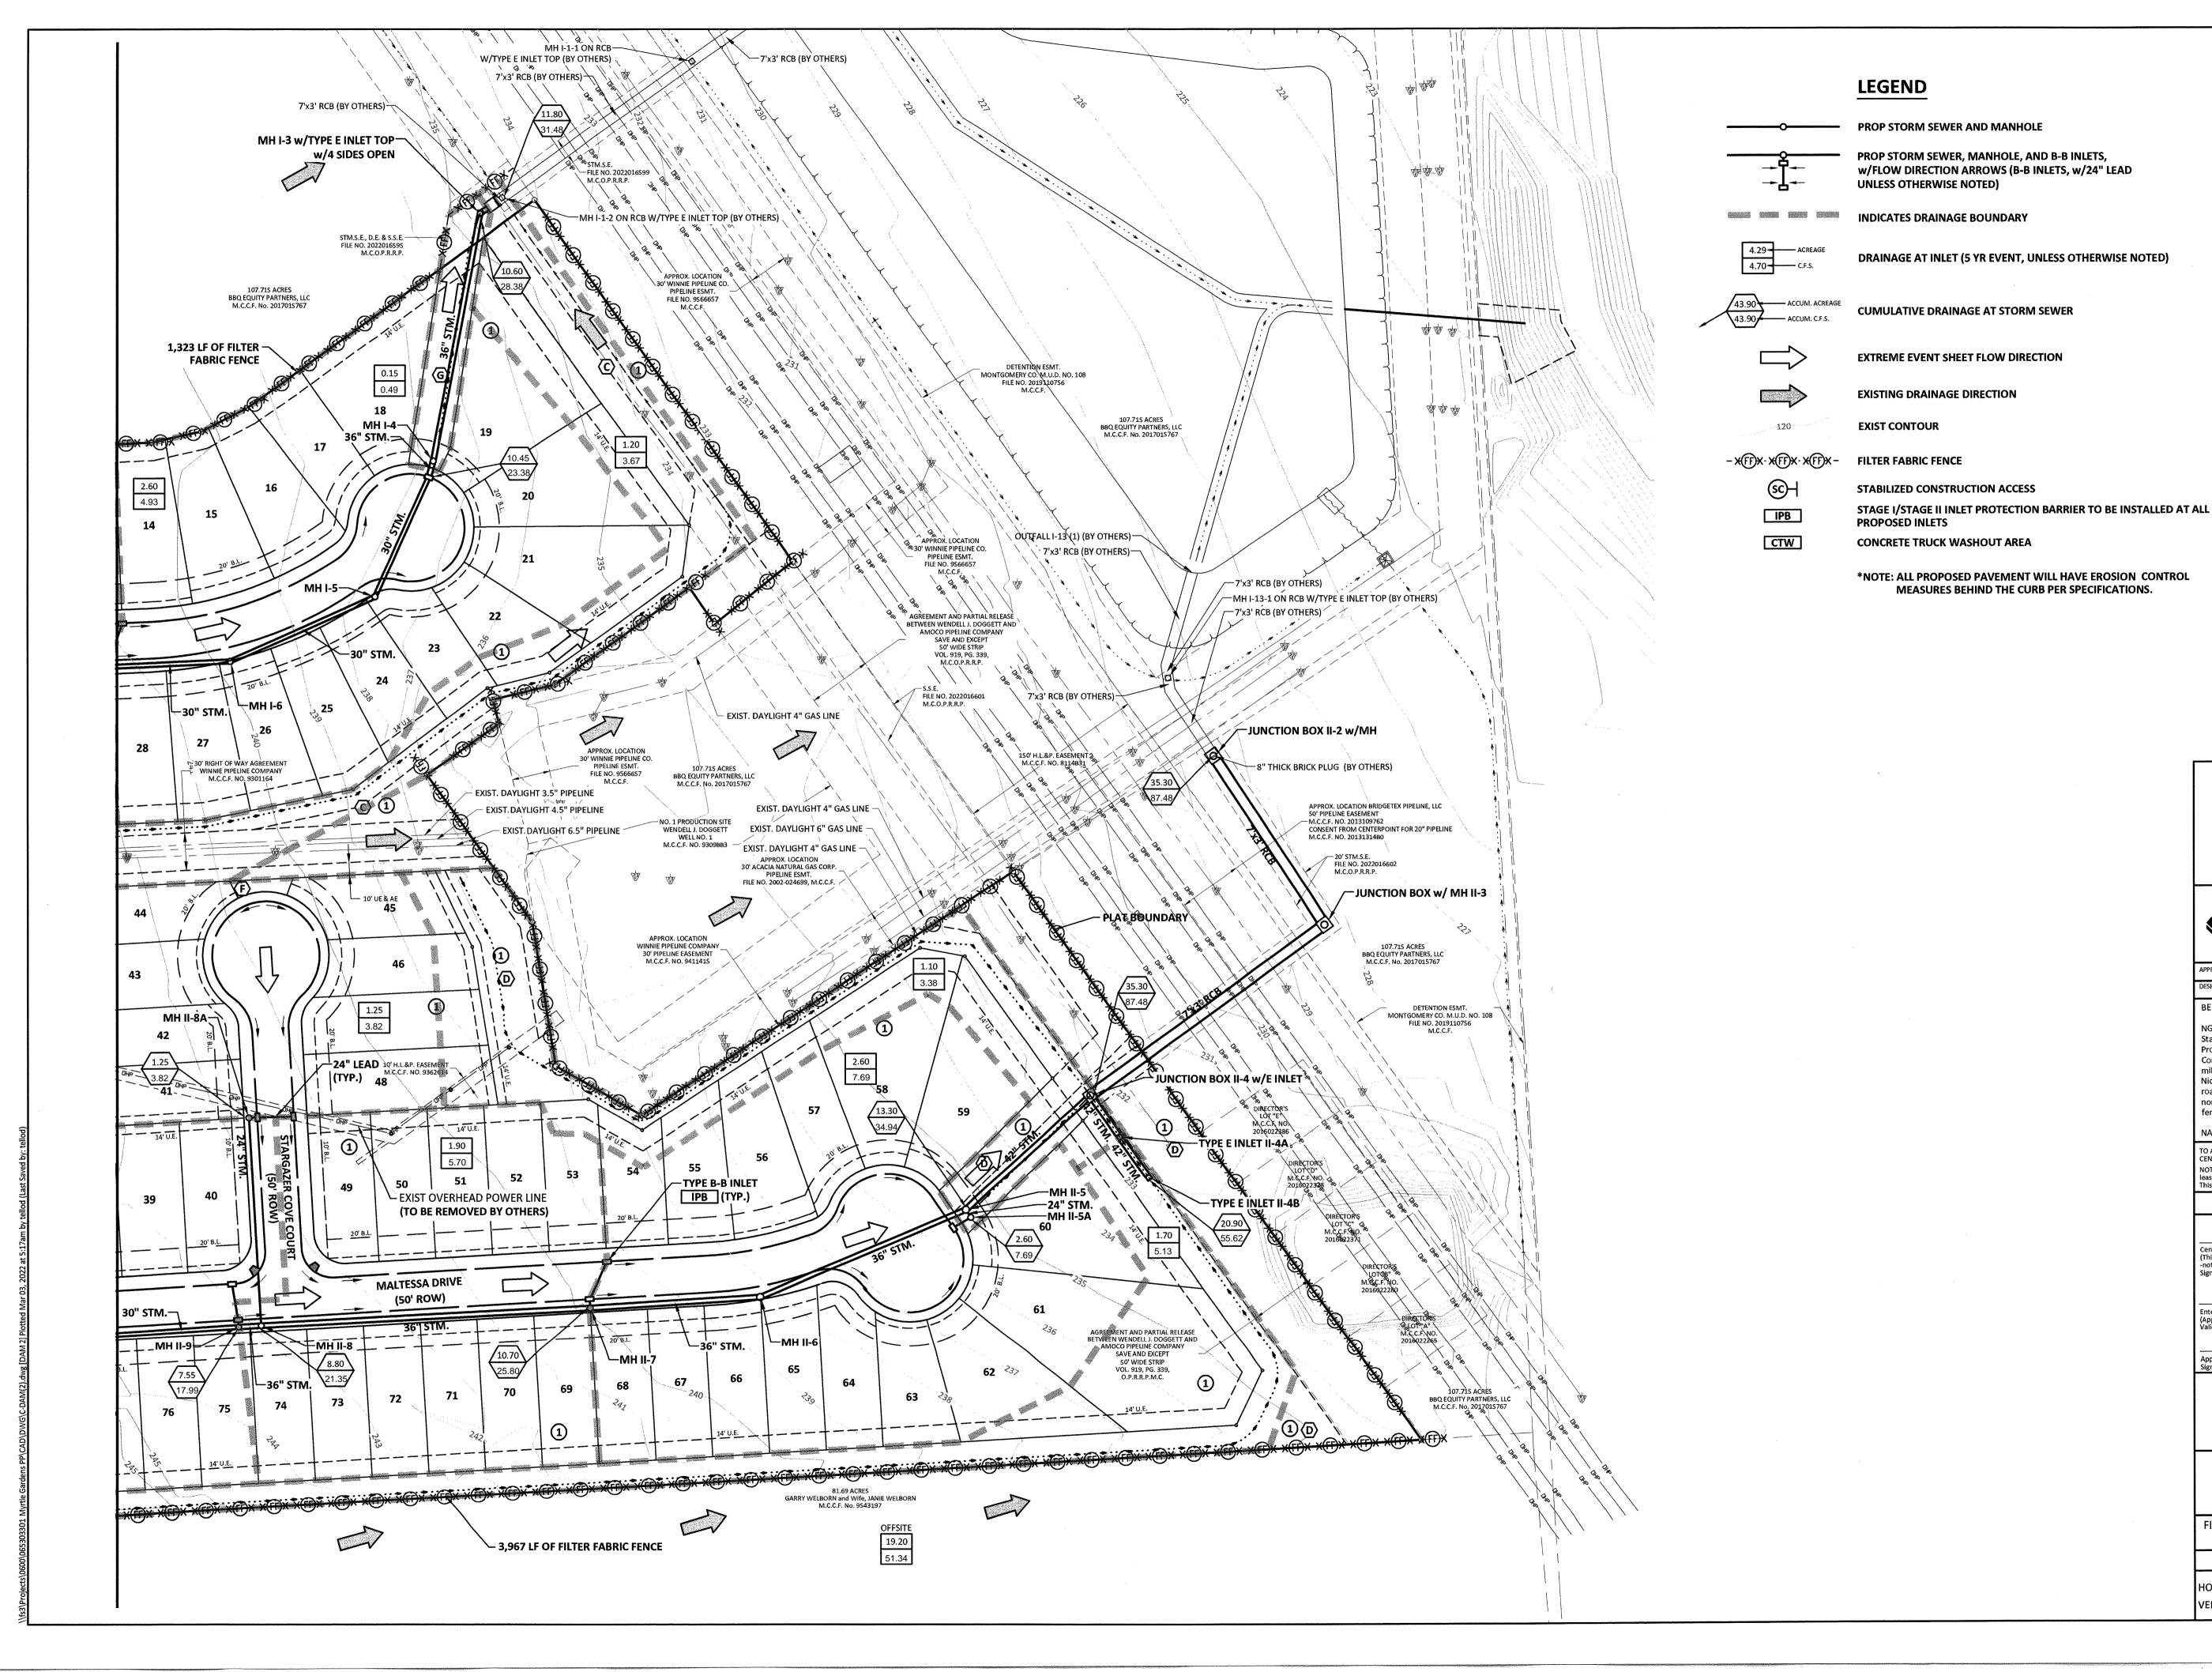

- 7. CONSIDERATION AND POSSIBLE ACTION TO APPROVE MYRTLE GARDENS, FINAL PLAT, +/-27.794 ACRES (Mayor Todd Kana)
- 8. CONSIDERATION AND POSSIBLE ACTION TO APPROVE MAGNOLIA RIDGE, SECTION 15, FINAL PLAT, +/-20.232 ACRES (Mayor Todd Kana)
- 9. CONSIDERATION APPROVE RESOLUTION NO. R-2022-026 SETTING DATE, TIME AND PLACE FOR TWO PUBLIC HEARINGS ON PROPOSED STRATEGIC PARTNERSHIP AGREEMENT BETWEEN THE CITY OF MAGNOLIA AND MONTGOMERY COUNTY MUNICIPAL UTILITY DISTRICT NO. 174 (Mayor Todd Kana)