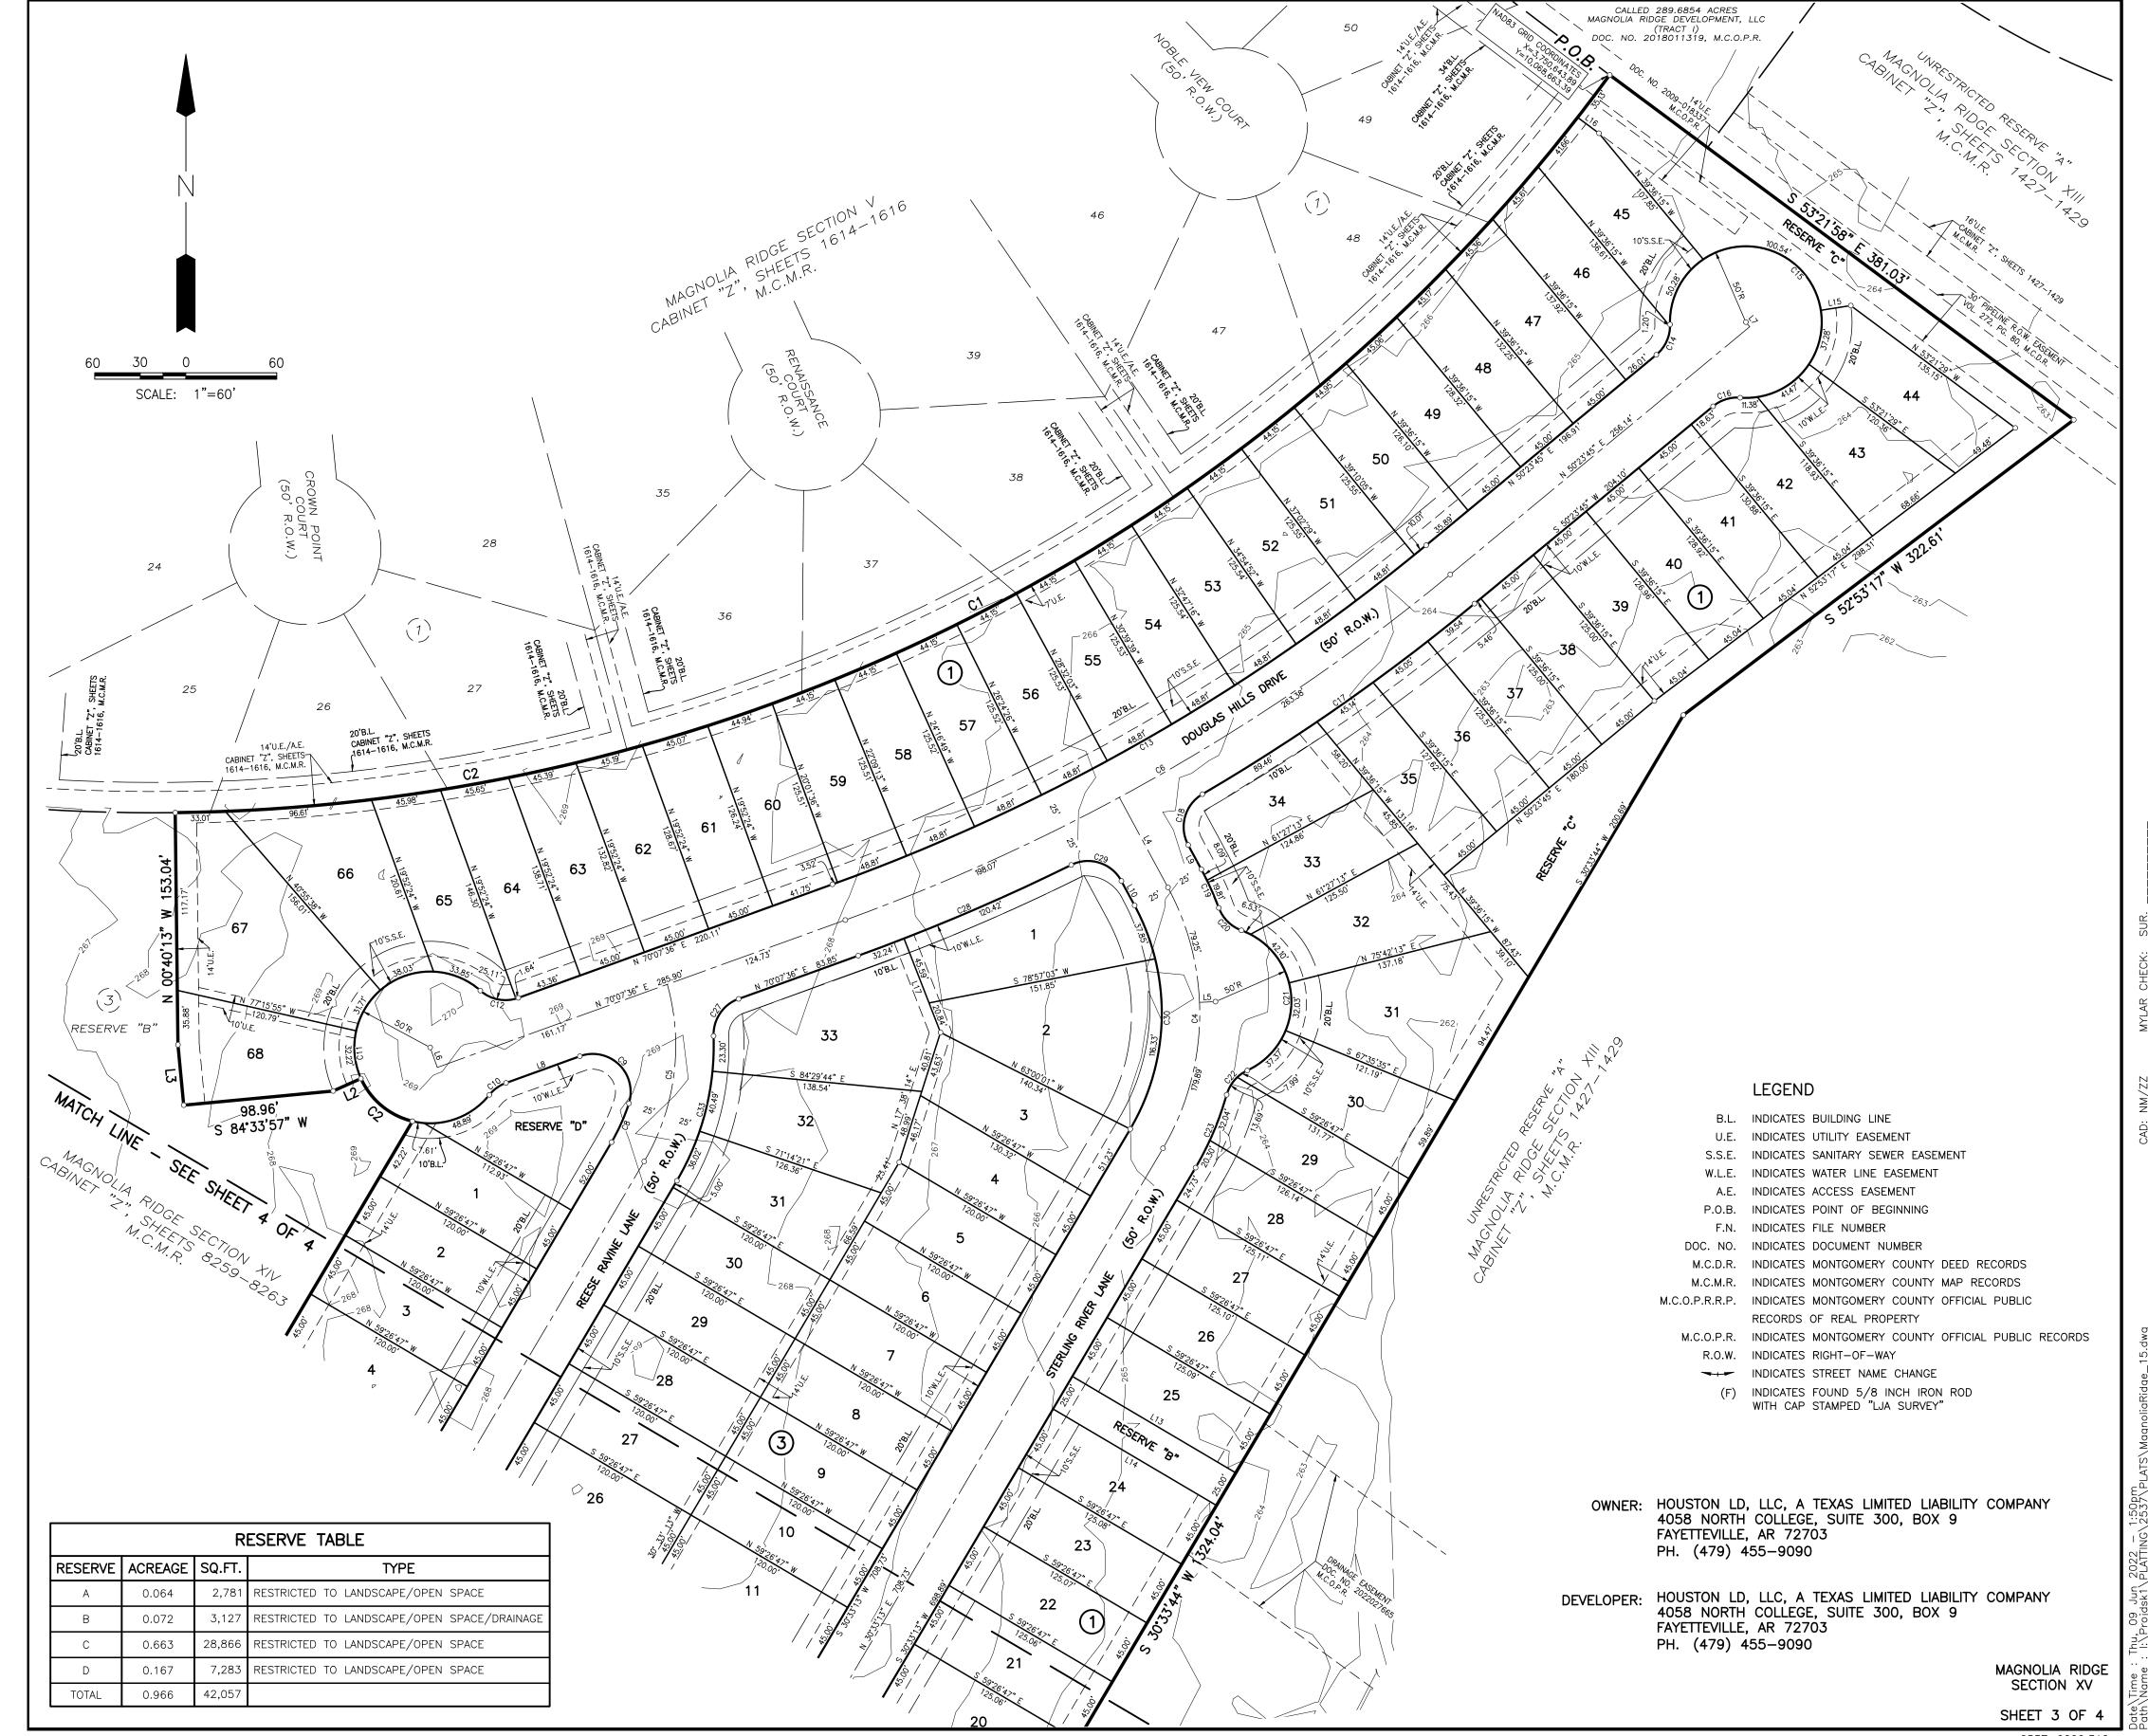

- 7. CONSIDERATION AND POSSIBLE ACTION TO APPROVE MYRTLE GARDENS, FINAL PLAT, +/-27.794 ACRES (Mayor Todd Kana)
- 8. CONSIDERATION AND POSSIBLE ACTION TO APPROVE MAGNOLIA RIDGE, SECTION 15, FINAL PLAT, +/-20.232 ACRES (Mayor Todd Kana)
- 9. CONSIDERATION APPROVE RESOLUTION NO. R-2022-026 SETTING DATE, TIME AND PLACE FOR TWO PUBLIC HEARINGS ON PROPOSED STRATEGIC PARTNERSHIP AGREEMENT BETWEEN THE CITY OF MAGNOLIA AND MONTGOMERY COUNTY MUNICIPAL UTILITY DISTRICT NO. 174 (Mayor Todd Kana)