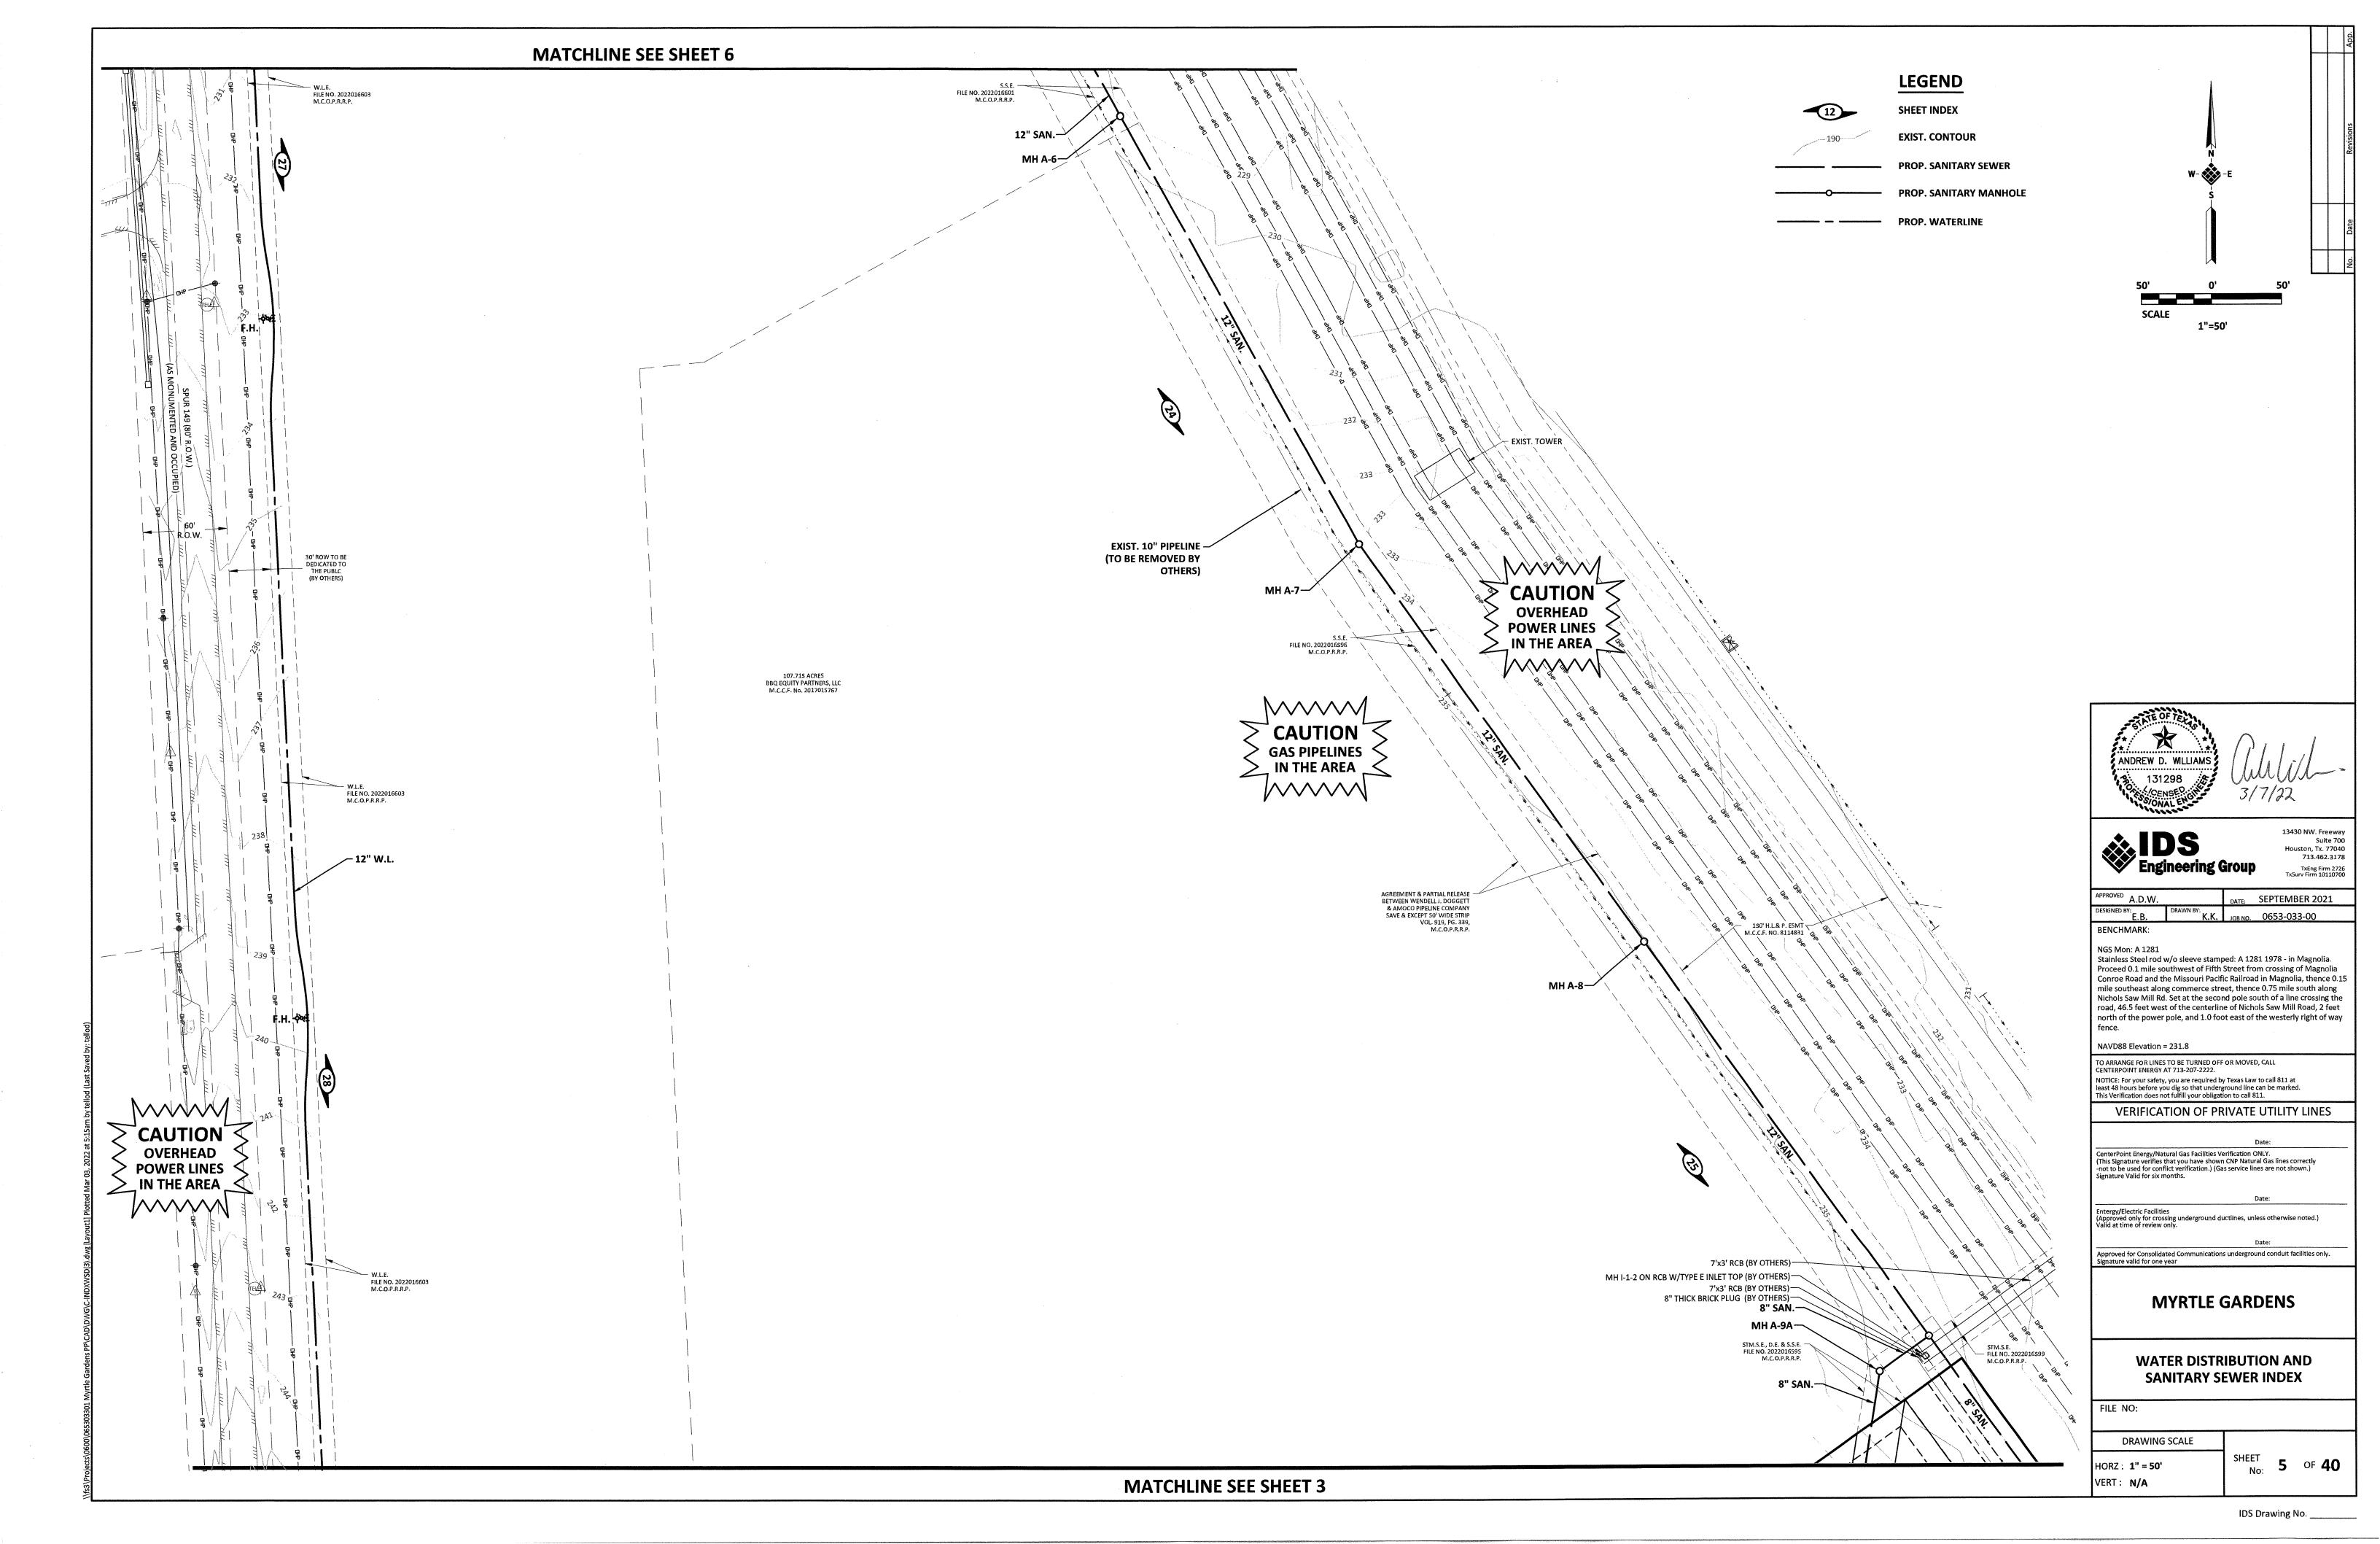

- 7. CONSIDERATION AND POSSIBLE ACTION TO APPROVE MYRTLE GARDENS, FINAL PLAT, +/-27.794 ACRES (Mayor Todd Kana)
- 8. CONSIDERATION AND POSSIBLE ACTION TO APPROVE MAGNOLIA RIDGE, SECTION 15, FINAL PLAT, +/-20.232 ACRES (Mayor Todd Kana)
- 9. CONSIDERATION APPROVE RESOLUTION NO. R-2022-026 SETTING DATE, TIME AND PLACE FOR TWO PUBLIC HEARINGS ON PROPOSED STRATEGIC PARTNERSHIP AGREEMENT BETWEEN THE CITY OF MAGNOLIA AND MONTGOMERY COUNTY MUNICIPAL UTILITY DISTRICT NO. 174 (Mayor Todd Kana)