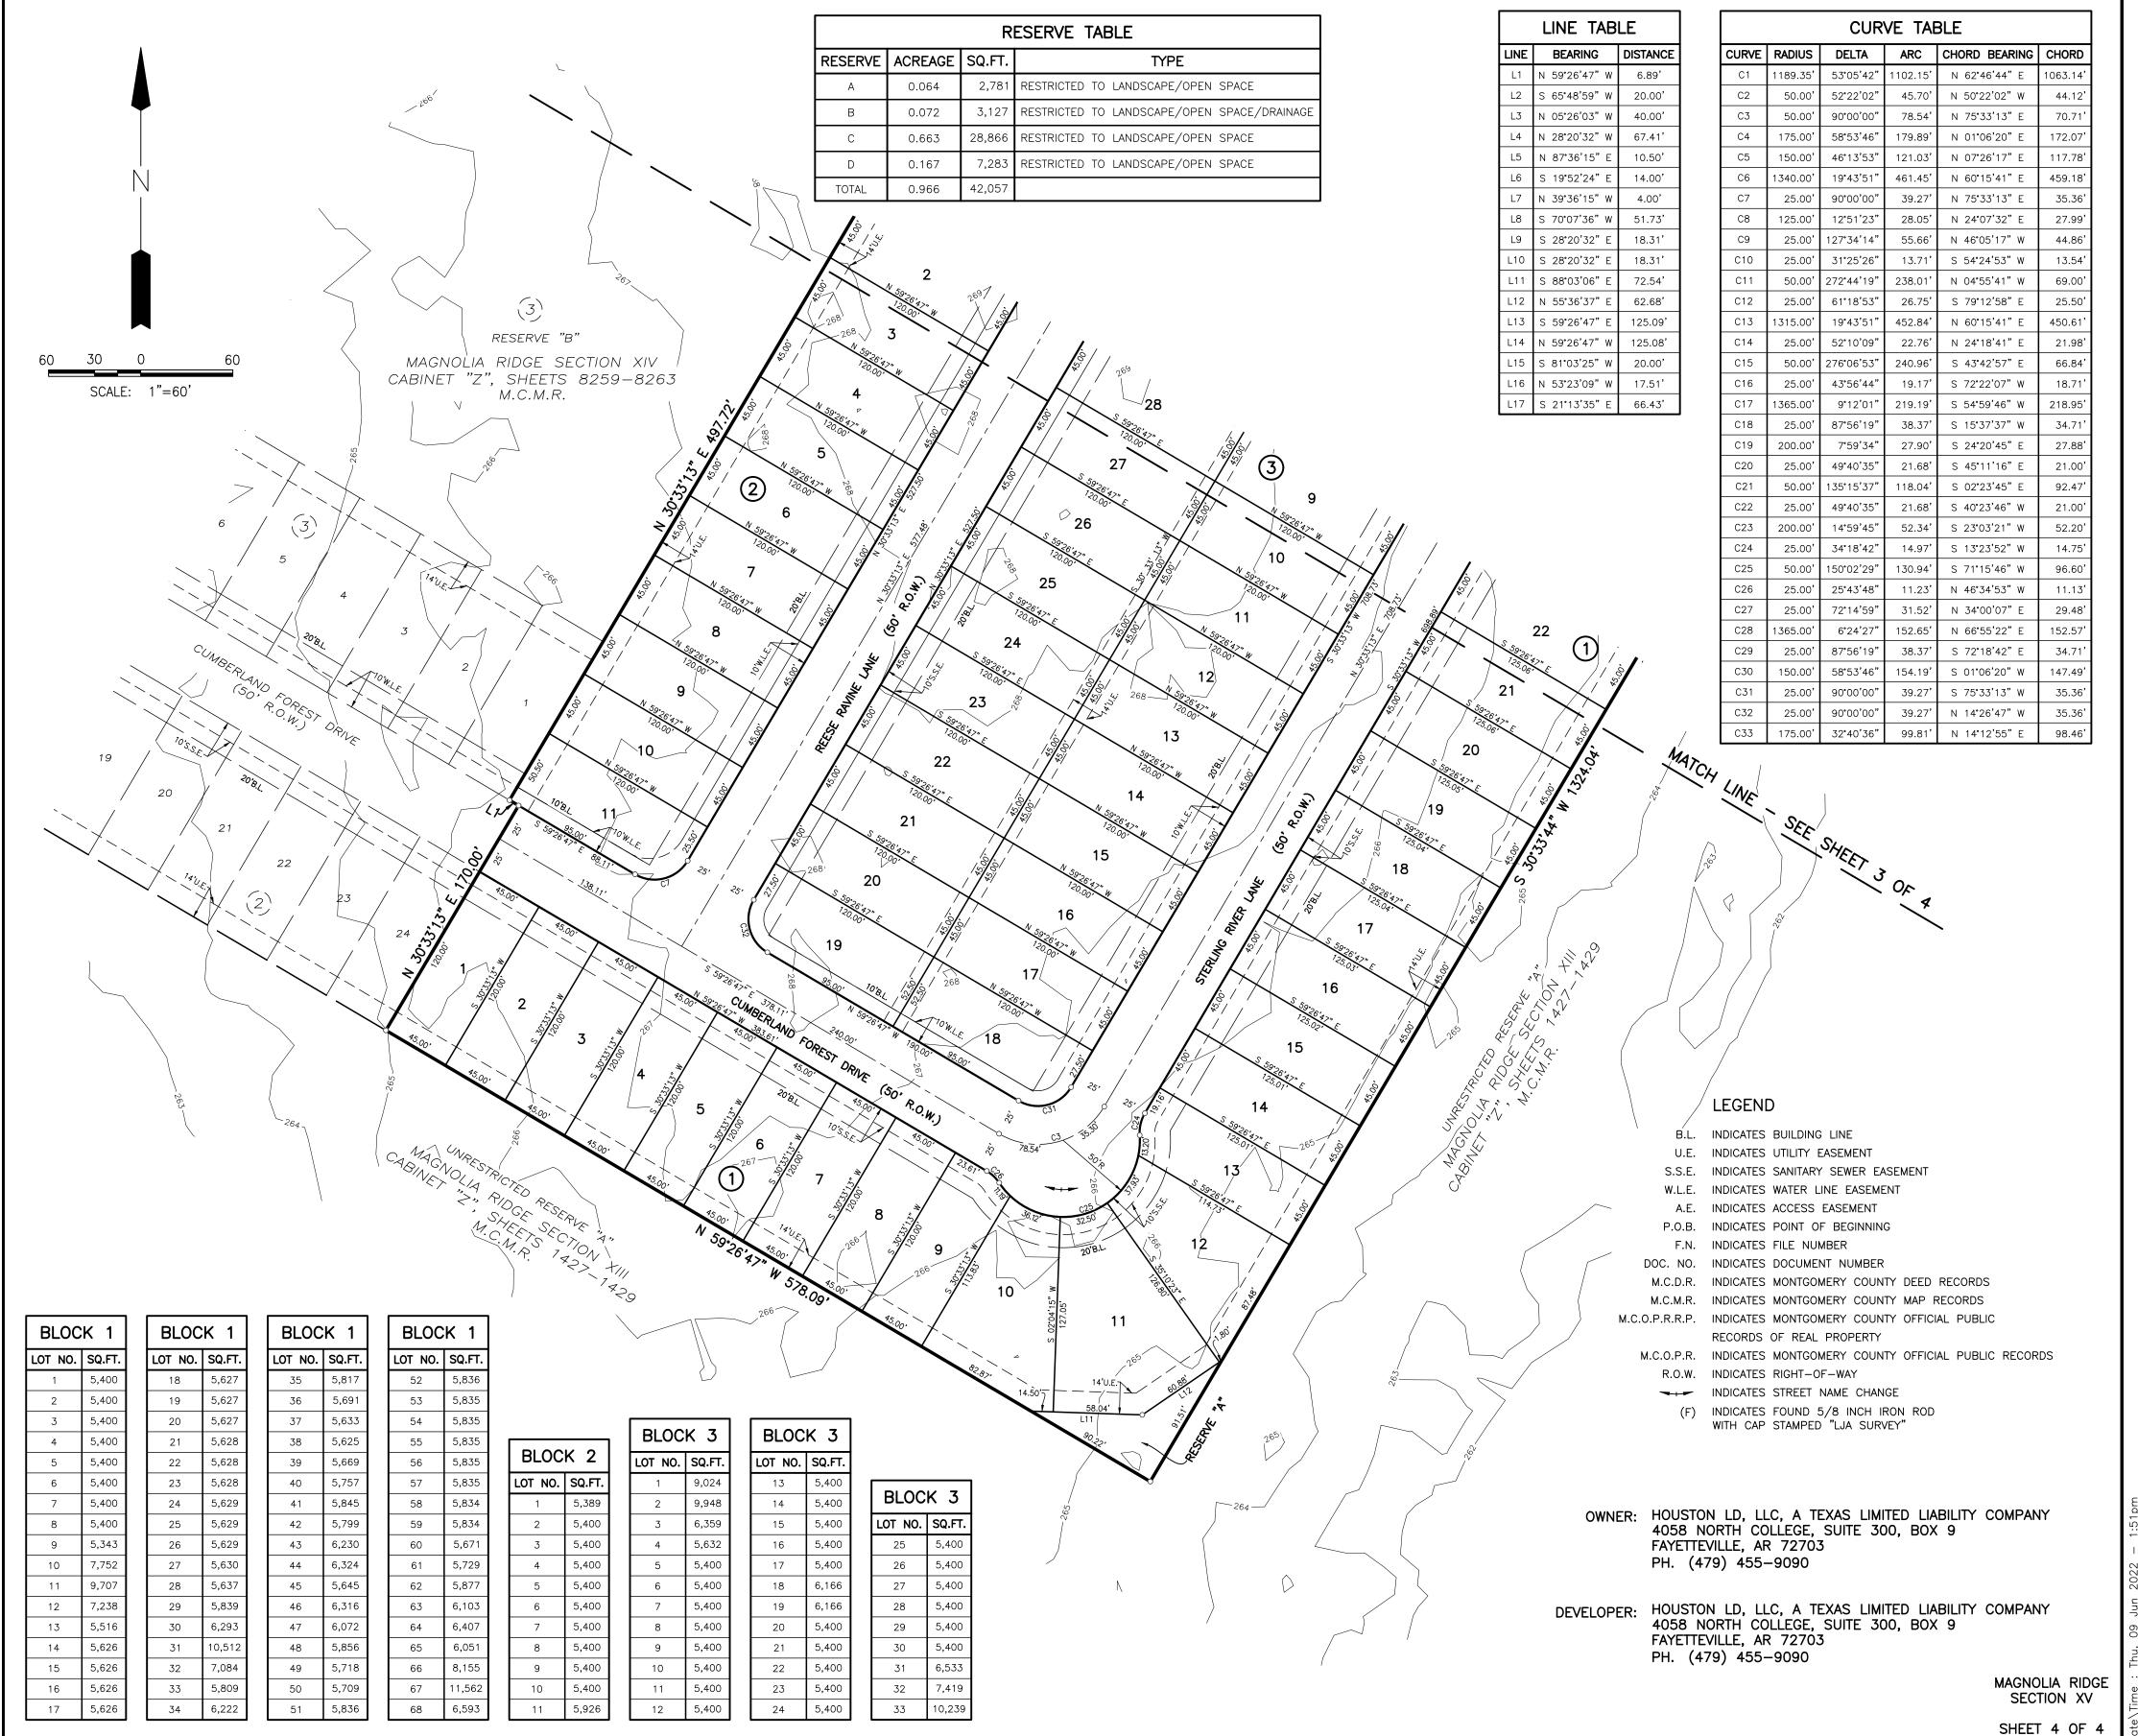

- 7. CONSIDERATION AND POSSIBLE ACTION TO APPROVE MYRTLE GARDENS, FINAL PLAT, +/-27.794 ACRES (Mayor Todd Kana)
- 8. CONSIDERATION AND POSSIBLE ACTION TO APPROVE MAGNOLIA RIDGE, SECTION 15, FINAL PLAT, +/-20.232 ACRES (Mayor Todd Kana)
- 9. CONSIDERATION APPROVE RESOLUTION NO. R-2022-026 SETTING DATE, TIME AND PLACE FOR TWO PUBLIC HEARINGS ON PROPOSED STRATEGIC PARTNERSHIP AGREEMENT BETWEEN THE CITY OF MAGNOLIA AND MONTGOMERY COUNTY MUNICIPAL UTILITY DISTRICT NO. 174 (Mayor Todd Kana)