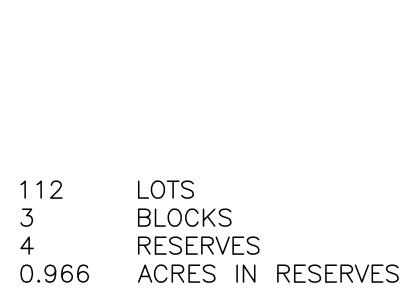

- 7. CONSIDERATION AND POSSIBLE ACTION TO APPROVE MYRTLE GARDENS, FINAL PLAT, +/-27.794 ACRES (Mayor Todd Kana)
- 8. CONSIDERATION AND POSSIBLE ACTION TO APPROVE MAGNOLIA RIDGE, SECTION 15, FINAL PLAT, +/-20.232 ACRES (Mayor Todd Kana)
- 9. CONSIDERATION APPROVE RESOLUTION NO. R-2022-026 SETTING DATE, TIME AND PLACE FOR TWO PUBLIC HEARINGS ON PROPOSED STRATEGIC PARTNERSHIP AGREEMENT BETWEEN THE CITY OF MAGNOLIA AND MONTGOMERY COUNTY MUNICIPAL UTILITY DISTRICT NO. 174 (Mayor Todd Kana)