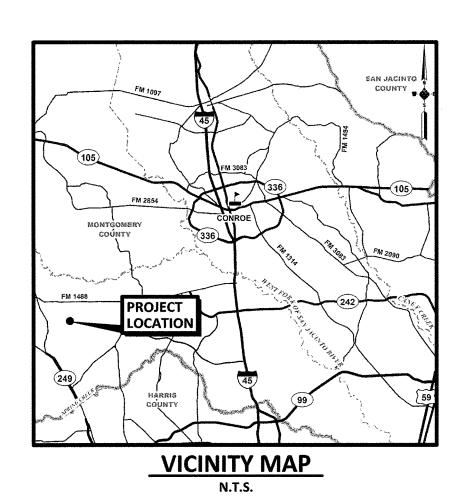

# 11. CONSIDERATION – REZONING TO THE CITY OF MAGNOLIA OFFICIAL ZONING MAP FOR SM DADA ENTERPRISES, LLC (Mayor Todd Kana)

Consideration and possible action to review and approve rezoning to the City of Magnolia Official Zoning Map for 0.9183 acres of land being Reserve "A" and the east 55.25 feet of Reserve "D" of Magnolia Business Center, Gamble Dawson Survey, Abstract Number 177, of MONTGOMERY County, Texas, from Neighborhood Conservation 2 (NC 2) to Suburban Village (SV).