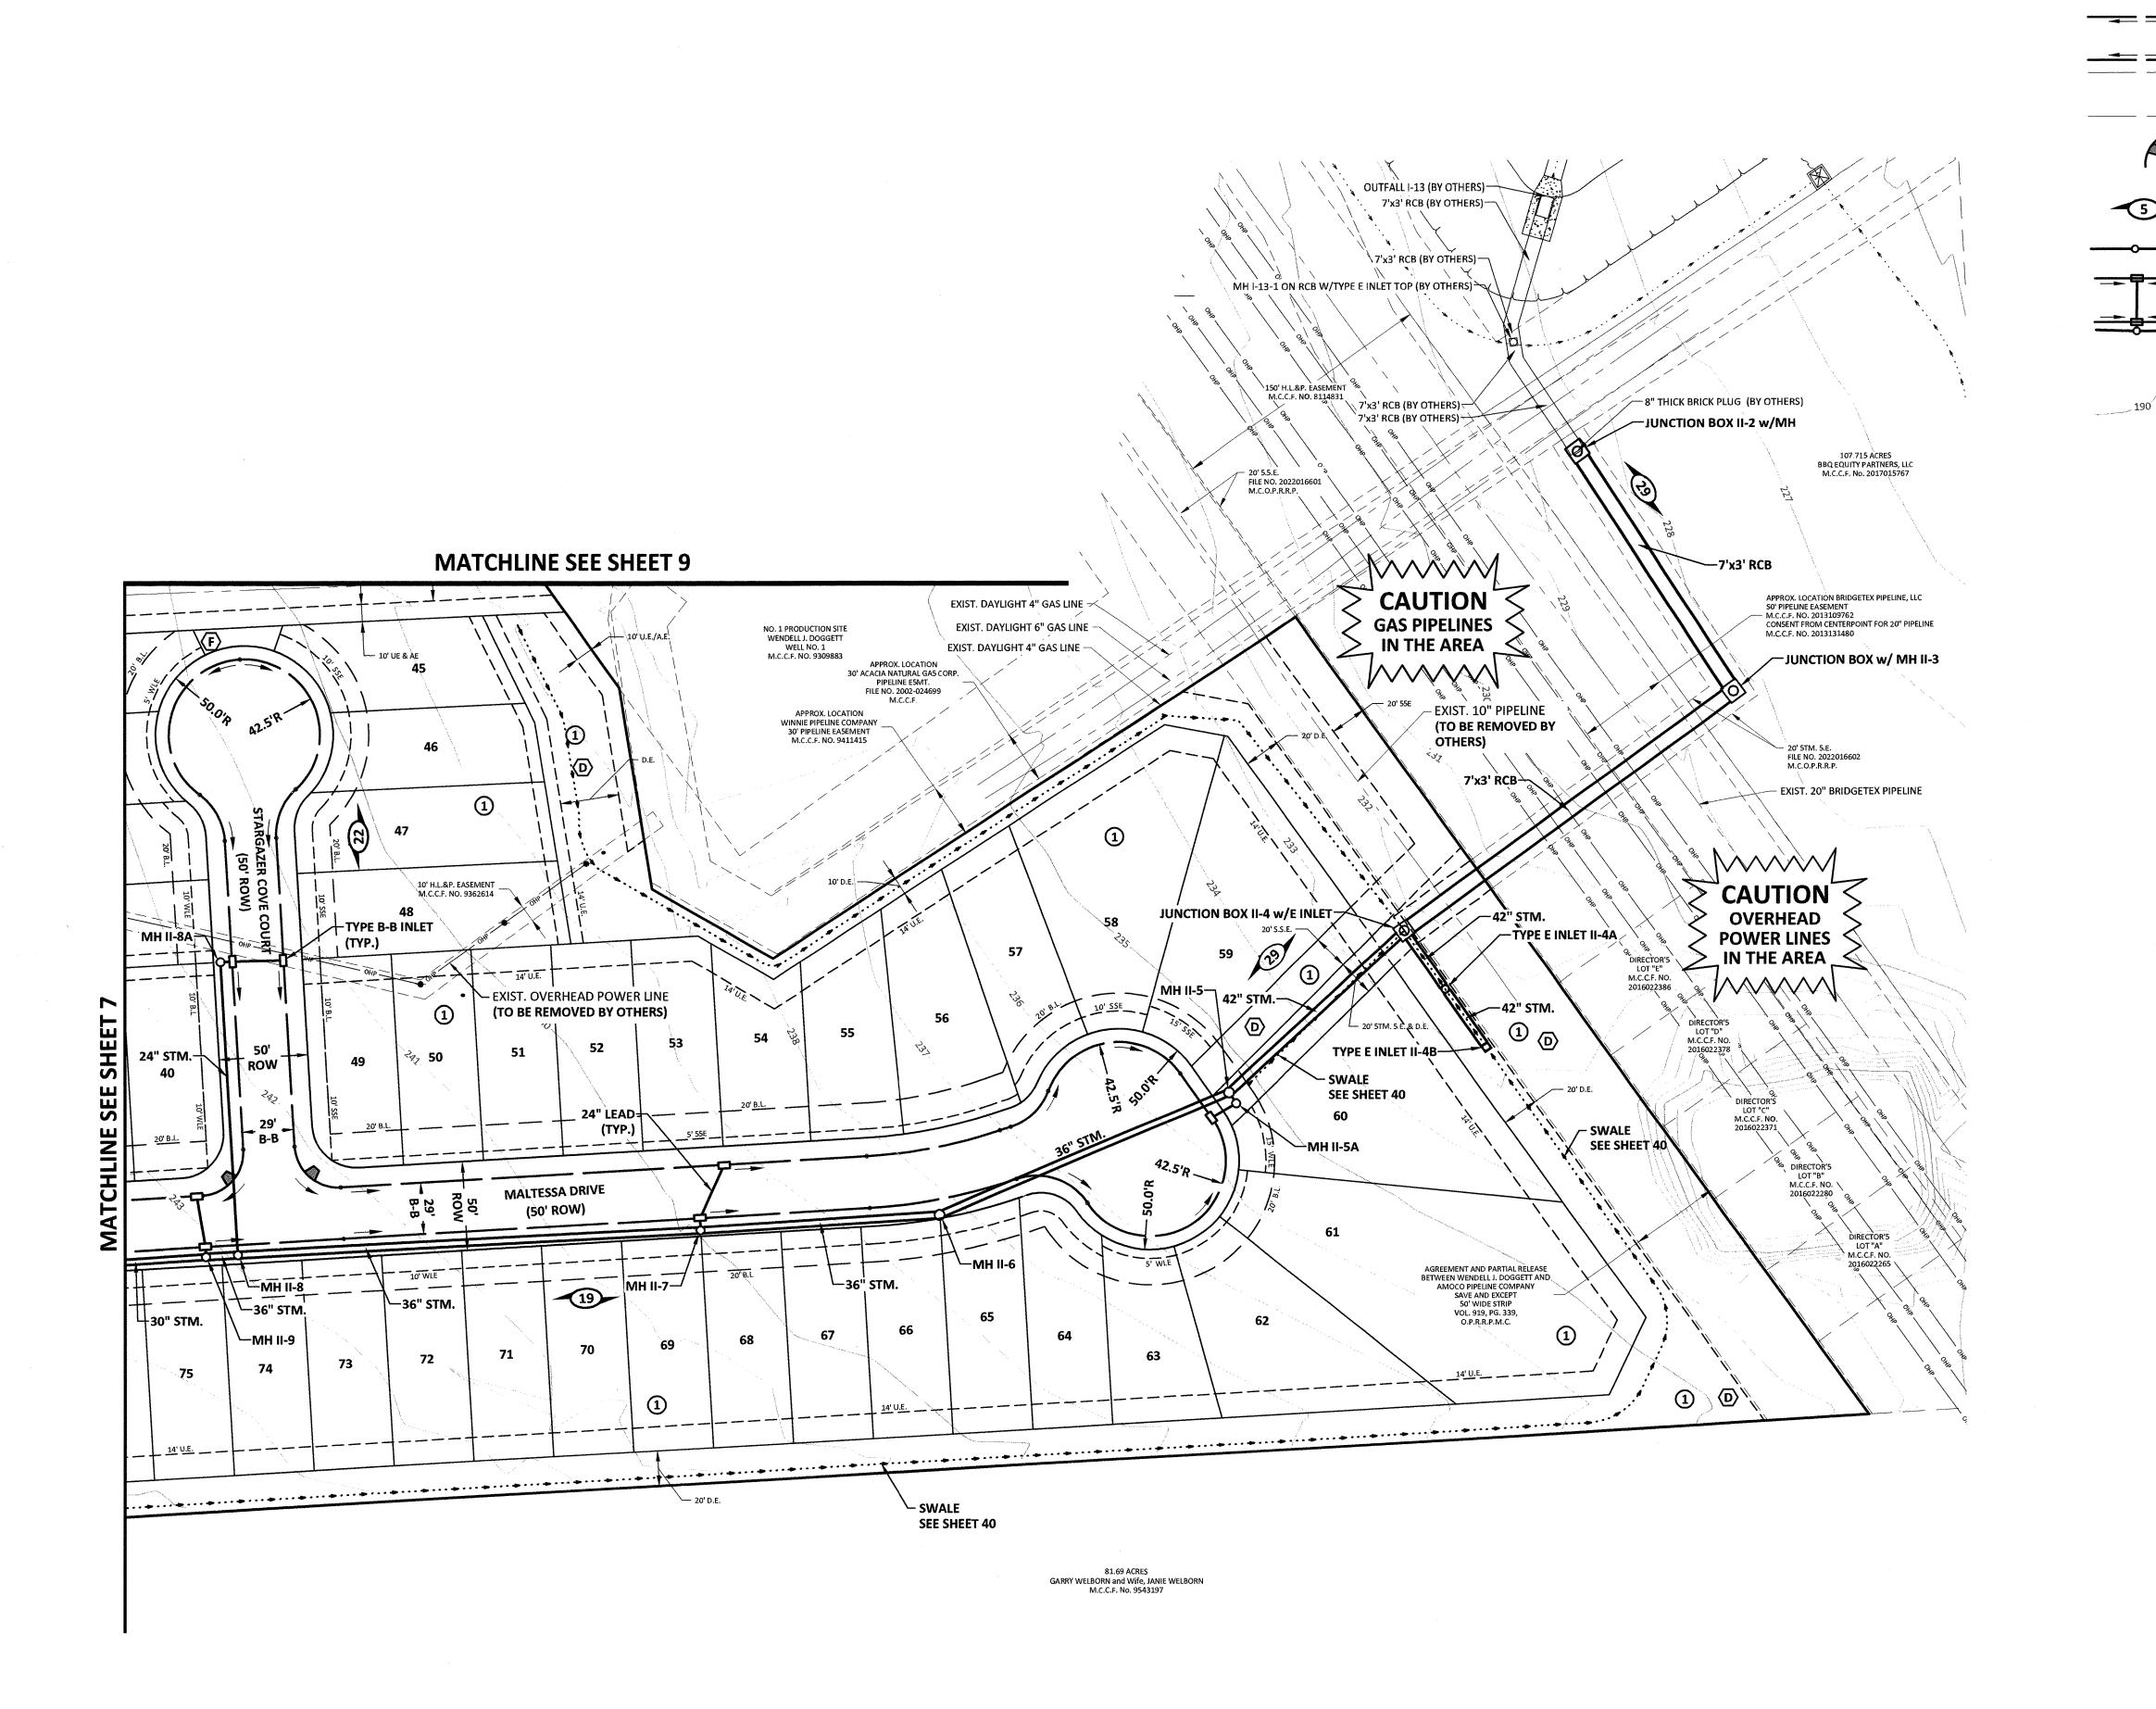

- 7. CONSIDERATION AND POSSIBLE ACTION TO APPROVE MYRTLE GARDENS, FINAL PLAT, +/-27.794 ACRES (Mayor Todd Kana)
- 8. CONSIDERATION AND POSSIBLE ACTION TO APPROVE MAGNOLIA RIDGE, SECTION 15, FINAL PLAT, +/-20.232 ACRES (Mayor Todd Kana)
- 9. CONSIDERATION APPROVE RESOLUTION NO. R-2022-026 SETTING DATE, TIME AND PLACE FOR TWO PUBLIC HEARINGS ON PROPOSED STRATEGIC PARTNERSHIP AGREEMENT BETWEEN THE CITY OF MAGNOLIA AND MONTGOMERY COUNTY MUNICIPAL UTILITY DISTRICT NO. 174 (Mayor Todd Kana)