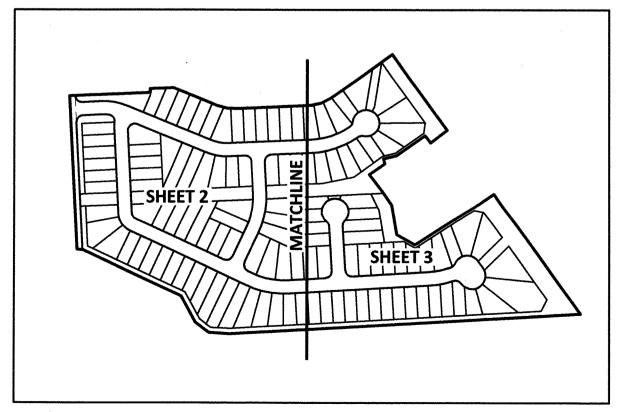

- 7. CONSIDERATION AND POSSIBLE ACTION TO APPROVE MYRTLE GARDENS, FINAL PLAT, +/-27.794 ACRES (Mayor Todd Kana)
- 8. CONSIDERATION AND POSSIBLE ACTION TO APPROVE MAGNOLIA RIDGE, SECTION 15, FINAL PLAT, +/-20.232 ACRES (Mayor Todd Kana)
- 9. CONSIDERATION APPROVE RESOLUTION NO. R-2022-026 SETTING DATE, TIME AND PLACE FOR TWO PUBLIC HEARINGS ON PROPOSED STRATEGIC PARTNERSHIP AGREEMENT BETWEEN THE CITY OF MAGNOLIA AND MONTGOMERY COUNTY MUNICIPAL UTILITY DISTRICT NO. 174 (Mayor Todd Kana)