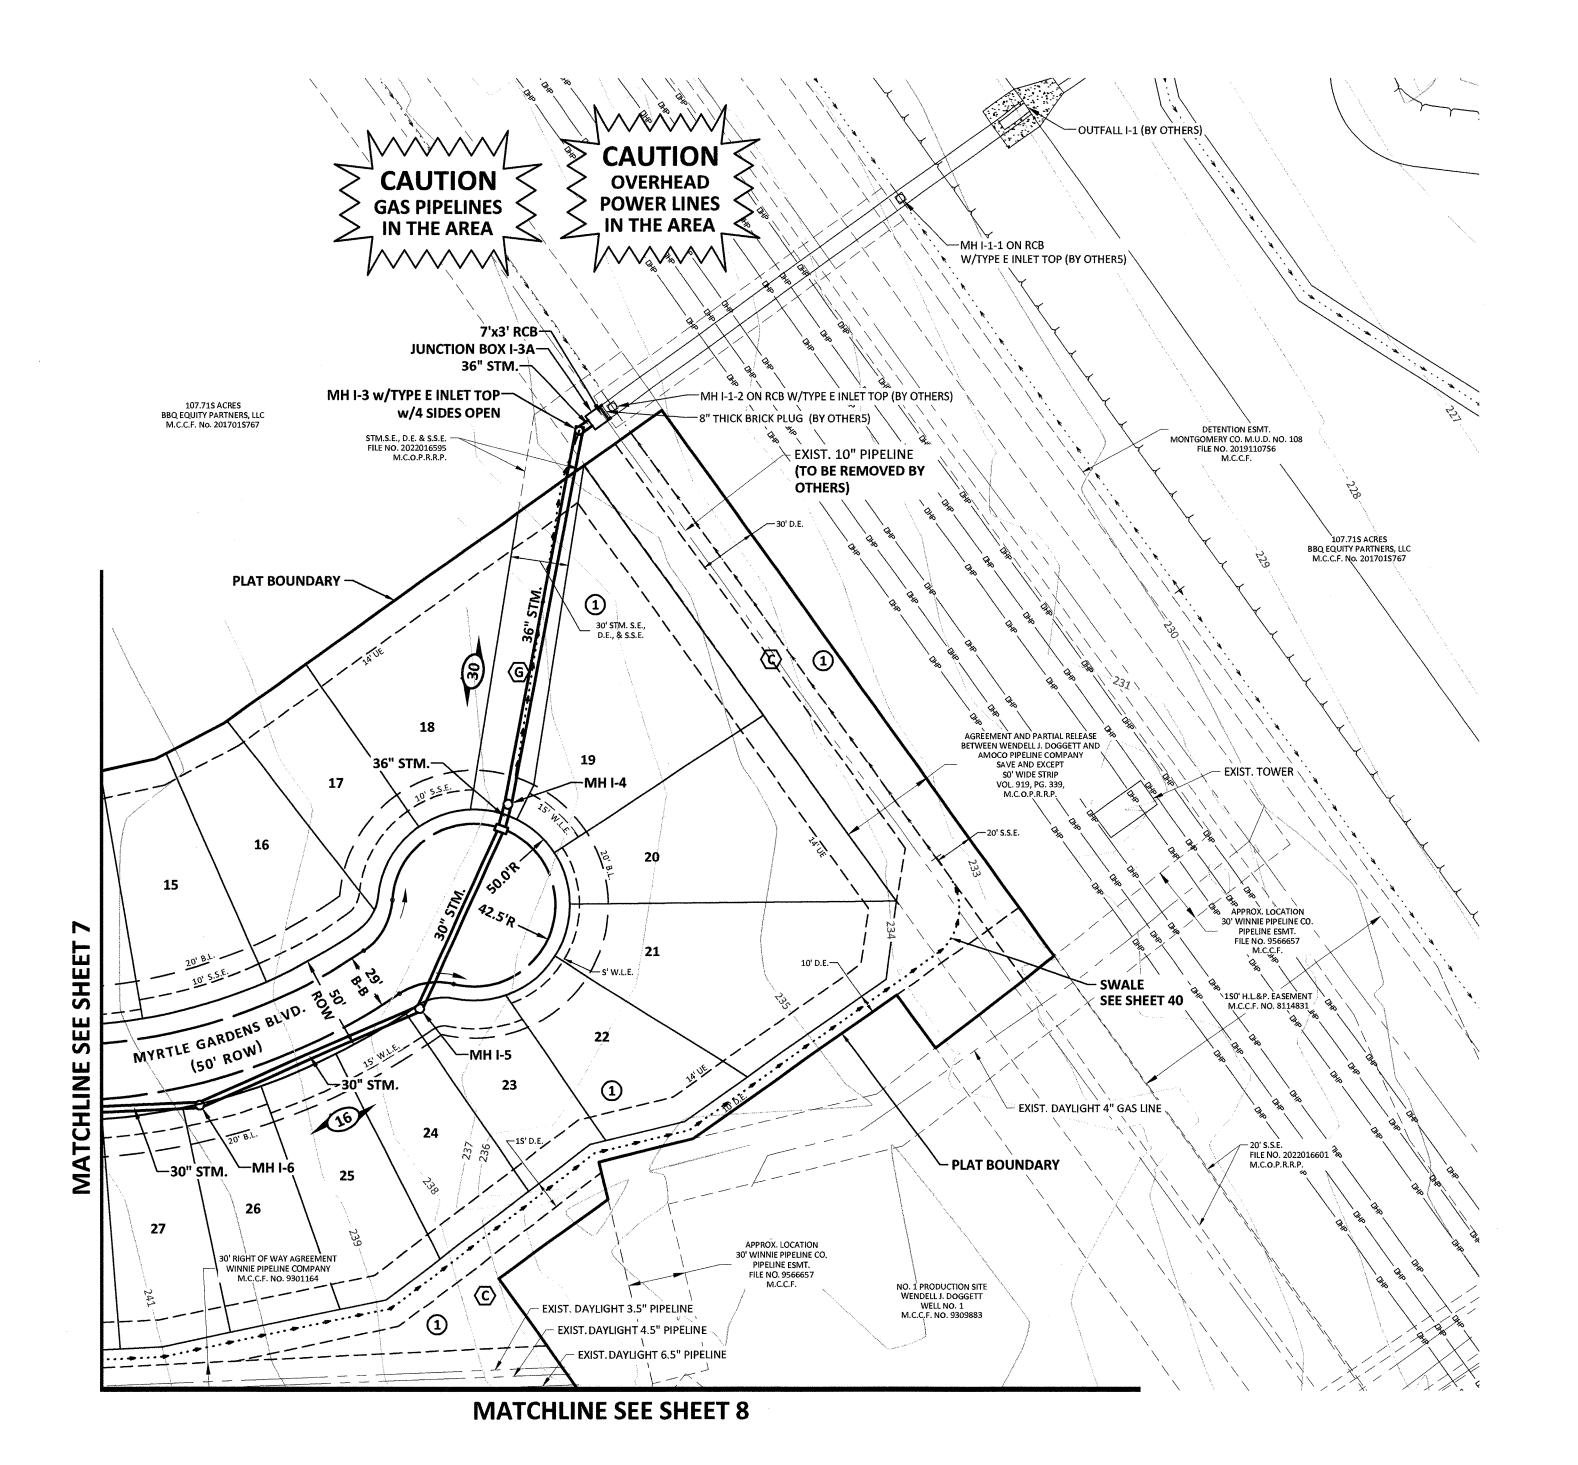

- 7. CONSIDERATION AND POSSIBLE ACTION TO APPROVE MYRTLE GARDENS, FINAL PLAT, +/-27.794 ACRES (Mayor Todd Kana)
- 8. CONSIDERATION AND POSSIBLE ACTION TO APPROVE MAGNOLIA RIDGE, SECTION 15, FINAL PLAT, +/-20.232 ACRES (Mayor Todd Kana)
- 9. CONSIDERATION APPROVE RESOLUTION NO. R-2022-026 SETTING DATE, TIME AND PLACE FOR TWO PUBLIC HEARINGS ON PROPOSED STRATEGIC PARTNERSHIP AGREEMENT BETWEEN THE CITY OF MAGNOLIA AND MONTGOMERY COUNTY MUNICIPAL UTILITY DISTRICT NO. 174 (Mayor Todd Kana)