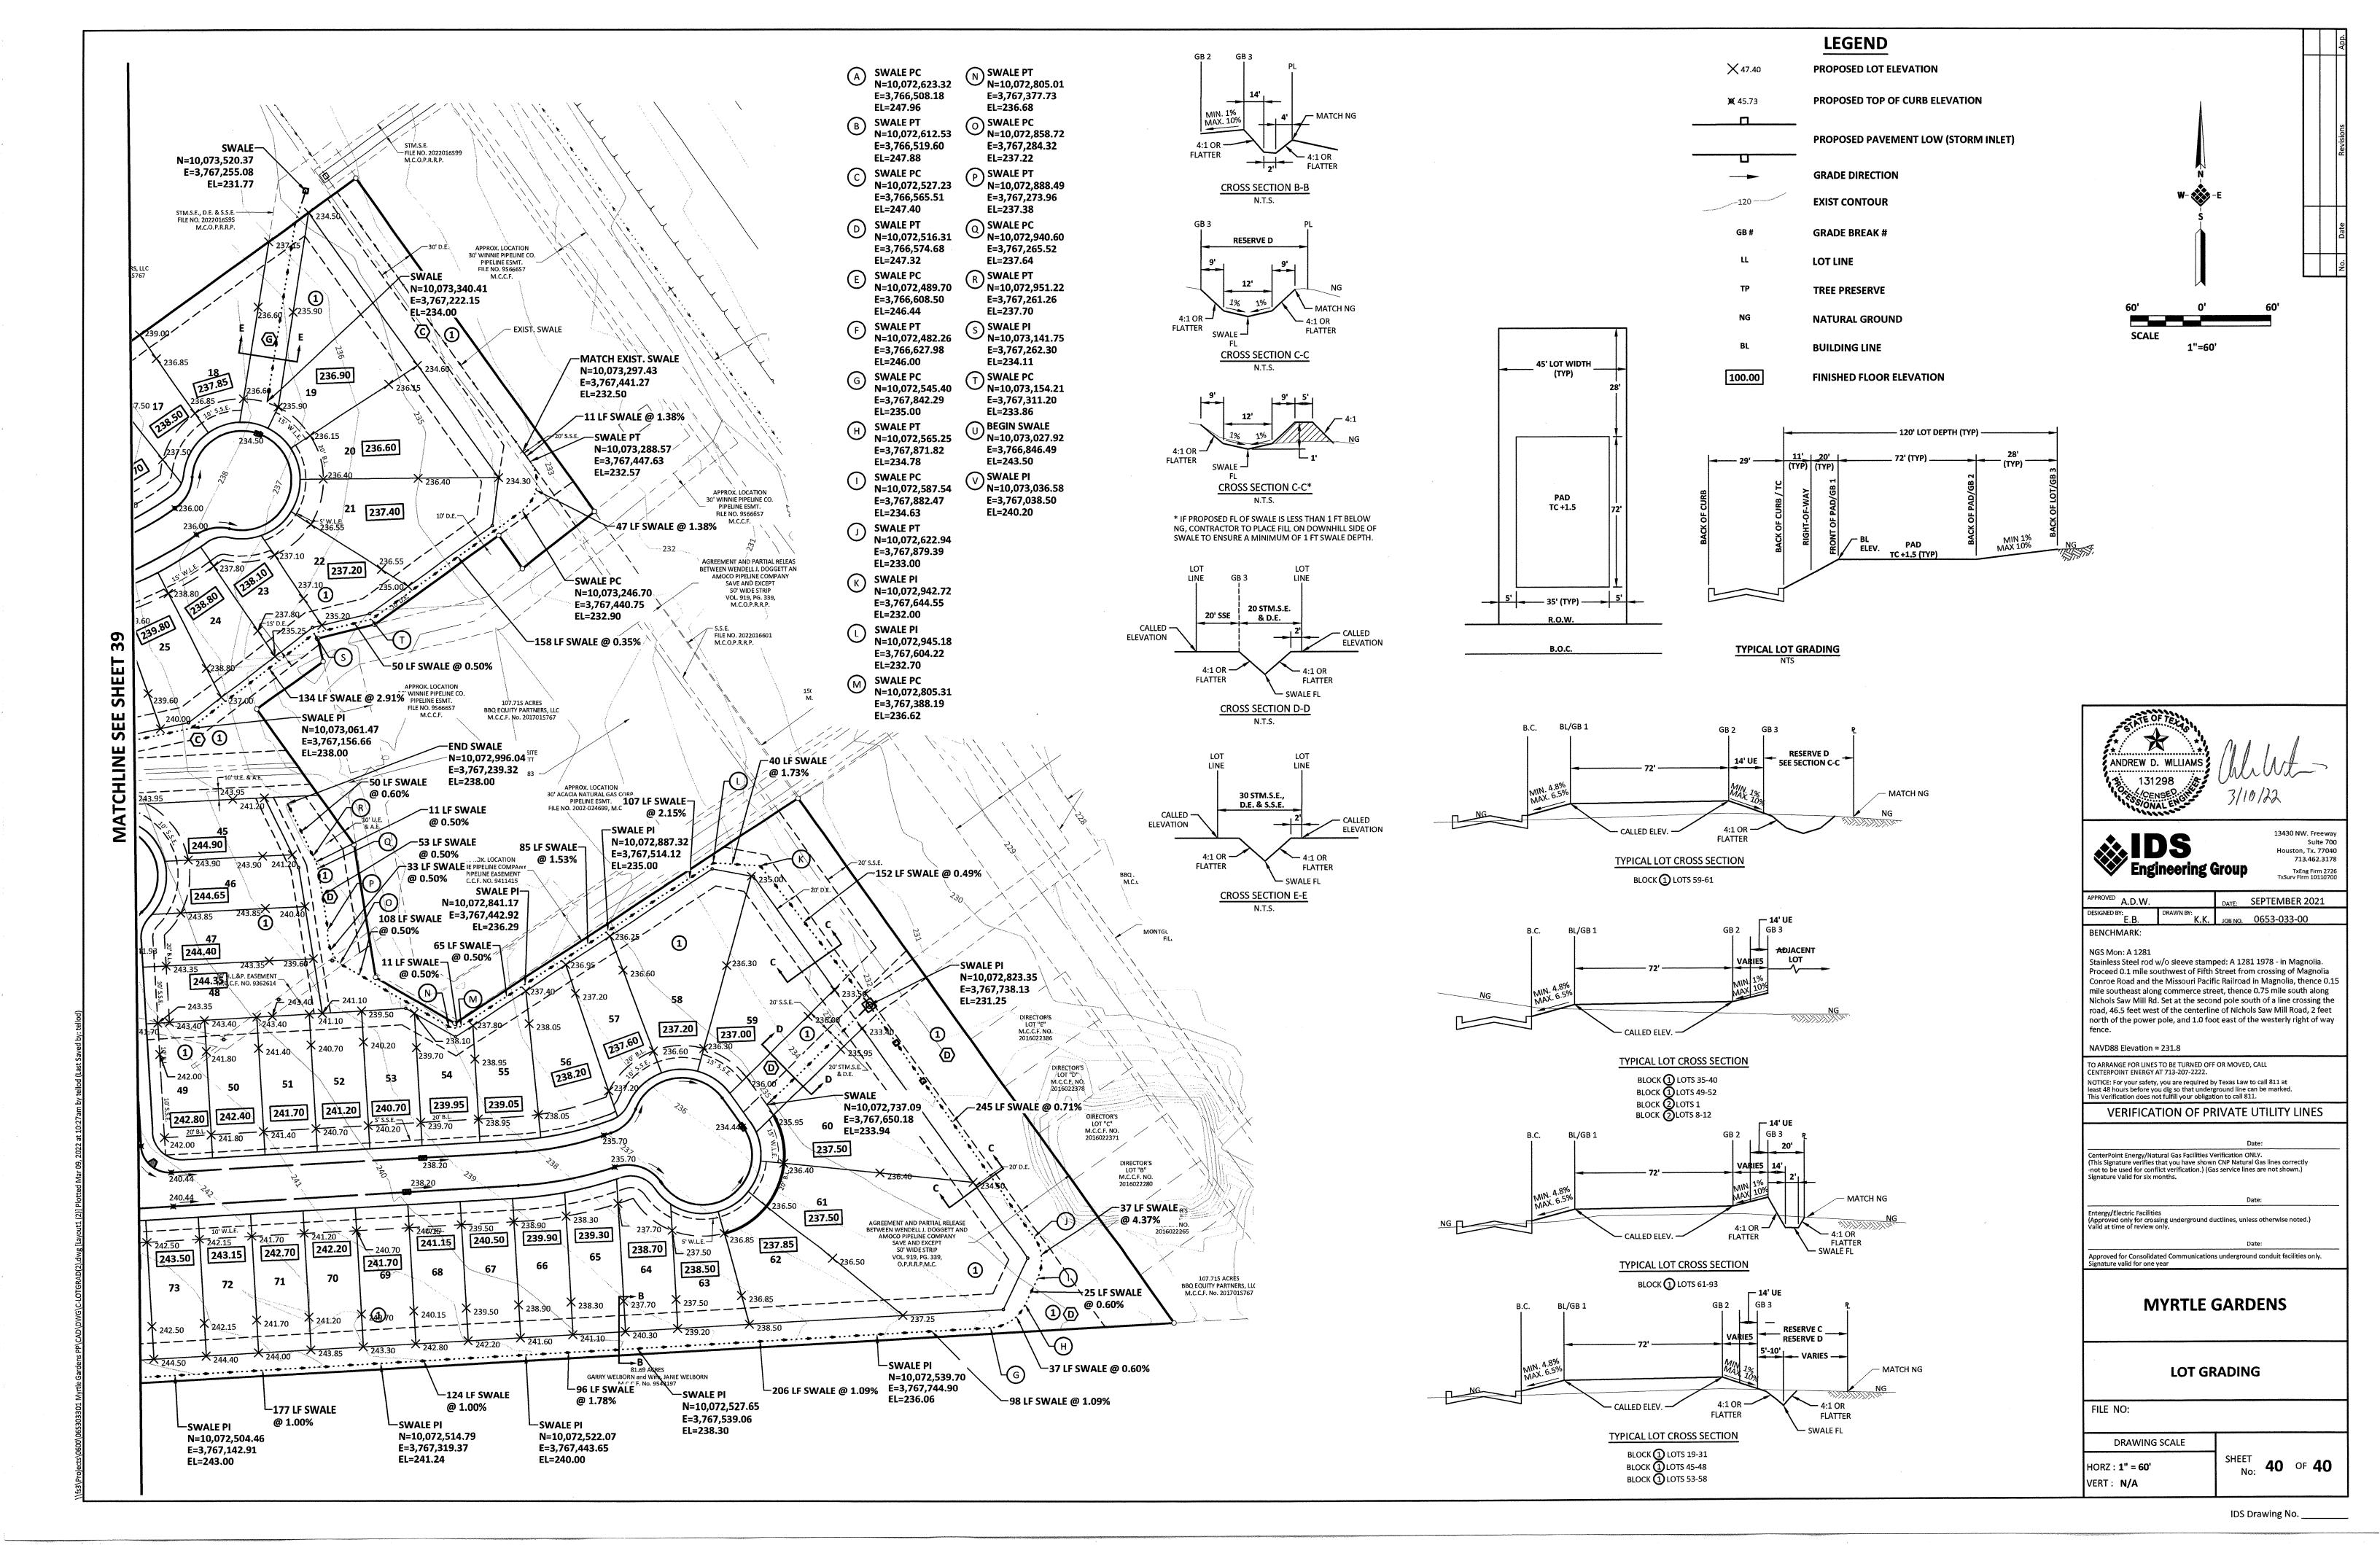

- 7. CONSIDERATION AND POSSIBLE ACTION TO APPROVE MYRTLE GARDENS, FINAL PLAT, +/-27.794 ACRES (Mayor Todd Kana)
- 8. CONSIDERATION AND POSSIBLE ACTION TO APPROVE MAGNOLIA RIDGE, SECTION 15, FINAL PLAT, +/-20.232 ACRES (Mayor Todd Kana)
- 9. CONSIDERATION APPROVE RESOLUTION NO. R-2022-026 SETTING DATE, TIME AND PLACE FOR TWO PUBLIC HEARINGS ON PROPOSED STRATEGIC PARTNERSHIP AGREEMENT BETWEEN THE CITY OF MAGNOLIA AND MONTGOMERY COUNTY MUNICIPAL UTILITY DISTRICT NO. 174 (Mayor Todd Kana)