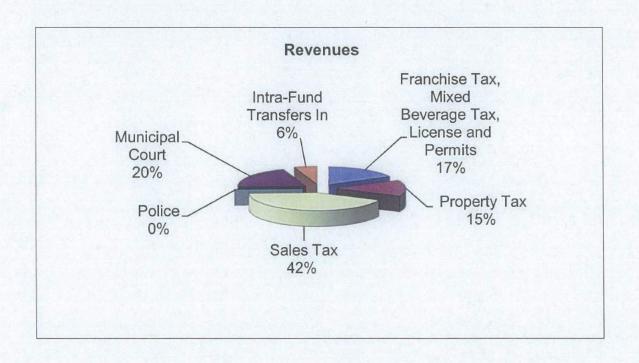

e, Permits | \$363,950          | \$208,650          | \$247,650          | \$472,300          |
| Property Tax                 | \$347,636          | \$379,000          | \$420,000          | \$394,849          |
| Sales Tax                    | \$900,000          | \$992,000          | \$1,000,000        | \$1,150,000        |
| Police                       | \$0                | \$0                | \$0                | \$8,250            |
| Municipal Court              | \$416,617          | \$416,660          | \$516,660          | \$540,750          |
| Intra-Fund Transfers In      | \$120,140          | \$248,434          | \$264,665          | \$147,951          |
| Total                        | \$2,148,343        | \$2,244,744        | \$2,448,975        | \$2,714,101        |



General Fund - 01

| Approve           | ed Budget                                       |                          |                          |                           |                   |                 |
|-------------------|-------------------------------------------------|--------------------------|--------------------------|---------------------------|-------------------|-----------------|
|                   |                                                 | Approved                 | Actual                   | Approved                  | Projected         | Approved        |
| Revenues          |                                                 | 2012-2013                | 2012-2013                | 2013-2014                 | 2013-2014         | 2014-2015       |
| General a