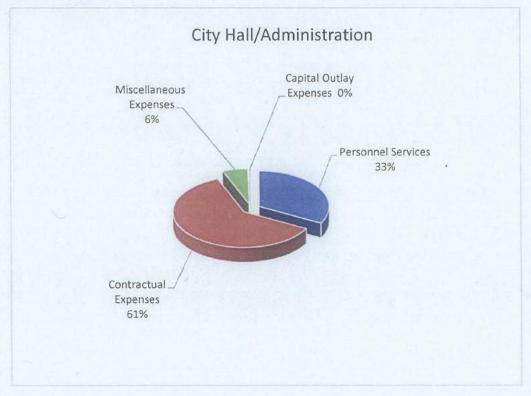

\$35,600           |
| Capital Outlay Expenses | \$20,100           | \$12,000           | \$0                | \$2,000            |
| Total                   | \$454,330          | \$443,000          | \$537,666          | \$620,003          |

|                            | Approved  | Approved  | Approved  | Approved  |
|----------------------------|-----------|-----------|-----------|-----------|
| Staffing                   | 2011-2012 | 2012-2013 | 2013-2014 | 2014-2015 |
| City Manager/Administrator | 1         | 1         | 1         | 1         |
| Executive Assistant        | 0         | 0         | 1         | 1         |
| Code Enforcement Officer   | 0         | 1         | 0         | 0         |
| Total                      | 1         | 2         | 2         | 2         |



| Department Expenditures City Hall/Administration         | Approved  | Actual    | Approved  | Projected | Approved  |
|----------------------------------------------------------|-----------|-----------|-----------|-----------|-----------|
|                                                          | 2012-2013 | 2012-2013 | 2013-2014 | 2013-2014 | 2014-2015 |
| Personnel Services                                       |           |           |           |           |           |
| 501501 Salaries                                          | 102,790   | 107,214   | 134,712   | 130,004   | 101,365   |
| 501502 Car Allowance                                     | 8,400     | 8,400     | 8,400     | 8,239     | 8,400     |
| 501505 Cell Phone Allowance                              | 840       |