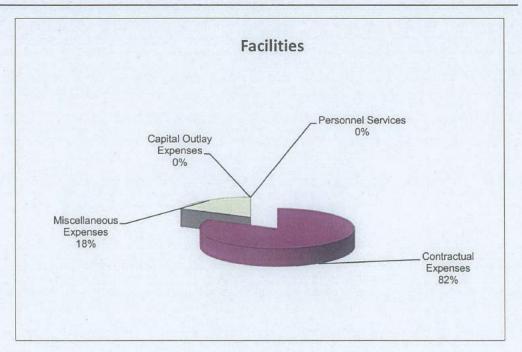

ed 2014-2015 |
|-------------------------|--------------------|--------------------|--------------------|--------------------|
| Personnel Services      | \$0                | \$0                | \$0                | \$0                |
| Contractual Expenses    | \$52,000           | \$68,500           | \$78,500           | \$64,670           |
| Miscellaneous Expenses  | \$7,550            | \$8,600            | \$14,000           | \$14,000           |
| Capital Outlay Expenses | \$0                | \$0                | \$0                | \$0                |
| Total                   | \$59,550           | \$77,100           | \$92,500           | \$78,670           |
|                         |                    |                    |                    |                    |



| Facilities                               | Approved 2012-2013 | Actual 2012-2013 | Approved 2013-2014 | Projected<br>2013-2014 | Approved 2014-2015 |
|------------------------------------------|--------------------|------------------|--------------------|------------------------|--------------------|
| Contractual Evacages                     |                    |                  |                    |                        |                    |
| Contractual Expenses                     | 00,000             | 04.044           | 20,000             | 40.047                 | 00,000             |
| 509603 Utilities / Electric              | 28,000             | 24,214           | 20,000             | 16,817                 | 20,000             |
| 509605 Telephone & Internet