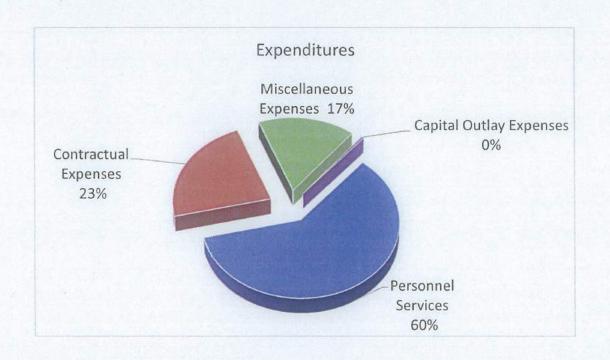

|                       |                       |
| Personnel Services      | \$1,250,076        | \$1,509,786           | \$1,505,027           | \$1,563,019           |
| Contractual Expenses    | \$405,550          | \$365,800             | \$473,000             | \$595,019             |
| Miscellaneous Expenses  | \$298,672          | \$326,350             | \$444,100             | \$427,550             |
| Capital Outlay Expenses | \$28,800           | \$23,700              | \$22,194              | \$11,000              |
| 7-4-1                   | 64 002 000         | \$2.00F.020           | <b>60 444 004</b>     | \$0 F00 F07           |
| Total                   | \$1,983,098        | \$2,225,636           | \$2,444,321           | \$2,596,587           |



# **CITY COUNCIL**



## City Council Expenditure Summary

|                         | Approved 2011-2012 | Approved<br>2012-2013 | Approved 2013-2014 | Approved 2014-2015 |
|-------------------------|--------------------|-----------------------|--------------------|--------------------|
| Personnel Services      | \$7,397            | \$20,818              | \$32,786           | \$58,903           |
| Contractual Expenses    | \$0                | \$1,000               | \$1,000            | \$800              |
| Miscellaneous Expenses  | \$2,400            | \$3,800               | \$3,200            | \$3,700            |
| Capital Outlay Expenses | \$0                | \$3,000               | \$1,000            | \$1,000            |
| Total                   | \$9,797            |