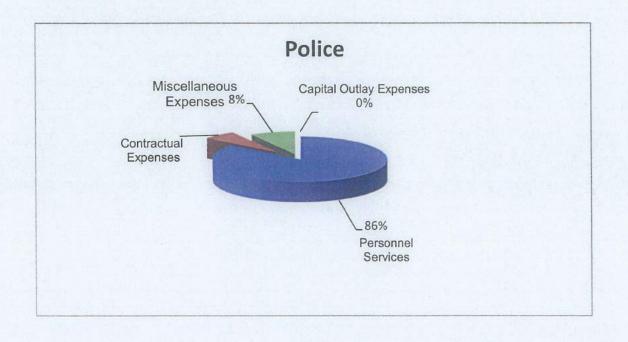

| 5                  | 5                  | 6                  | 6                  |
| Reserve Officers             | 9                  | 9                  | 9                  | 9                  |
| Administrative Asst/Dispatch | 1                  | 1                  | 1                  | 2                  |
| Code Compilance Officer      | 1                  | 0                  | 0                  | 0                  |
| Executive Officer            | 0                  | 0                  | 1                  | 1                  |
| Evidence Clerk               | 1                  | 1                  | 0                  | 0                  |
| Total                        | 21                 | 20                 | 22                 | 23                 |



| Police Department                           | Approved 2012-2013 | Actual 2012-2013 | Approved<br>2013-2014 | Projected<br>2013-2014