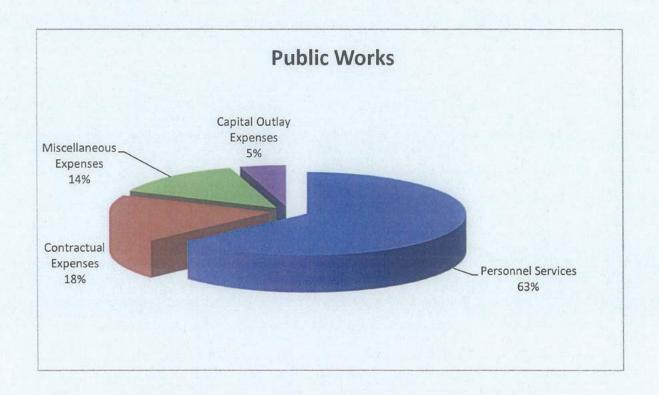

00           |
| Capital Outlay Expenses | \$2,000            | \$2,000            | \$8,000            | \$8,000            |
| Total                   | \$176,514          | \$190,235          | \$208,387          | \$172,766          |
|                         | Approved           | Approved           | Approved           | Approved           |
| Staffing                | 2011-2012          | 2012-2013          | 2013-2014          | 2014-2015          |
| Maintenance Worker      | 2                  | 2                  | 2                  | 2                  |
| Mechanic                | 1                  | 1                  | 1                  | 0.5                |
| Total                   | 3                  | 3                  | 3                  | 2.5                |



| Public Works                                 | Approved<br>2012-2013 | Actual 2012-2013 | Approved<br>2013-2014 | Projected<br>2013-2014 | Approved<br>2014-2015 |
|----------------------------------------------|-----------------------|------------------|-----------------------|------------------------|-----------------------|
|                                              |                       |                  | 20102011              |                        |                       |
| Personnel Services                           |                       |                  |                       |                        |                       |
| 503501 Salaries                              | 84,342                | 85,766           | 90,563                | 108,578