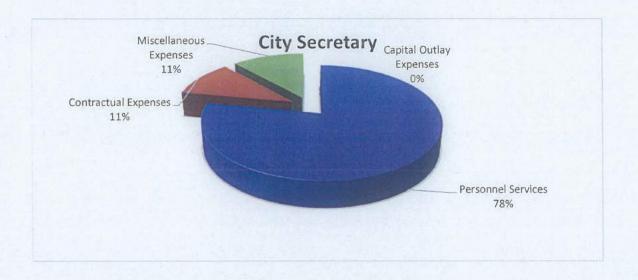

ses     | \$61,941<br>\$3,000 | \$66,045<br>\$3,000 | \$68,556<br>\$7,000 | \$74,008<br>\$10,000 |
| Miscellaneous Expenses Capital Outlay Expenses | \$5,550<br>\$0      | \$10,700<br>\$0     | \$10,800<br>\$0     | \$10,900<br>\$0      |
| Total                                          | \$70,491            | \$79,745            | \$86,356            | \$94,908             |
| Staffing                                       | Approved 2011-2012  | Approved 2012-2013  | Approved 2013-2014  | Approved 2014-2015   |
| City Secretary Deputy City Secretary           | 1 0                 | 1 0                 | 1 0                 | 1 0                  |
| Total                                          | 1                   | 1                   | 1                   | 1                    |



| City Secretary _                          | Approved 2012-2013 | Actual 2012-2013 | Approved 2013-2014 | Projected<br>2013-2014 | Approved 2014-2015 |
|-------------------------------------------|--------------------|------------------|--------------------|------------------------|--------------------|
| Personnel Services                        |                    |                  |                    |                        |                    |
| 506501 Salaries                           | 50,153             | 50,086           | 52,660             | 51,503                 | 56,640             |
| 506515 Longevity                          | 140                | 140              | 200                | 195                    | 255                |
| 506516 T.E.C.