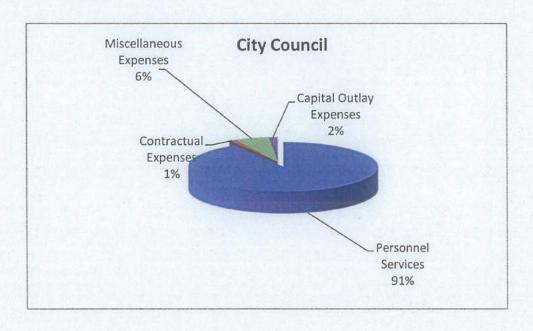

ellaneous Expenses  | \$2,400            | \$3,800               | \$3,200            | \$3,700            |
| Capital Outlay Expenses | \$0                | \$3,000               | \$1,000            | \$1,000            |
| Total                   | \$9,797            | \$28,618              | \$37,986           | \$64,403           |
|                         | Approved           | Approved              | Approved           | Approved           |
| Staffing                | 2011-2012          | 2012-2013             | 2013-2014          | 2014-2015          |
| Mayor and Council       | 6                  | 6                     | 6                  | 6                  |
| Total                   | 6                  | 6                     | 6                  | 6                  |



| City Council                                   | Approved 2012-2013 | Actual 2012-2013 | Approved 2013-2014 | Projected<br>2013-2014 | Approved 2014-2015 |
|------------------------------------------------|--------------------|------------------|--------------------|------------------------|--------------------|
| Personnel Services                             |                    |                  |                    |                        |                    |
| 510526 Insurance(Med,Dental,Vision)            | 20,318             | 22,008           | 32,286             | 34,150                 | 58,403             |
| 510543 Education, Travel, & Certification      | 500                | 0                | 500                | 0                      | 500                |
| Total