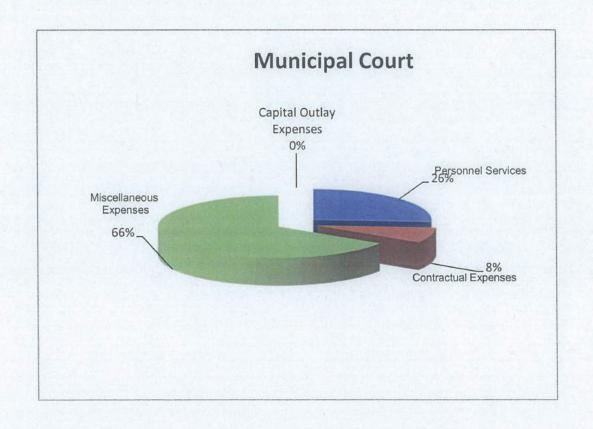

| Approved           | Approved           | Approved           | Approved           |
| Staffing                      | 2011-2012          | 2012-2013          | 2013-2014          | 2014-2015          |
| Judge                         | 1                  | 1                  | 1                  | 1                  |
| Associate Judge               | 1                  | 1                  | 1                  | 1                  |
| Municipal Court Administrator | 1                  | 1                  | 0                  | 1                  |
| Municipal Court Clerk         | 1                  | 1                  | 2                  | 1                  |
| Total                         | 4                  | 4                  | 4                  | 4                  |



| Municipal Court                           | Approved 2012-2013 | Actual 2012-2013 | Approved 2013-2014 | Projected<br>2013-2014 | Approved 2014-2015 |
|-------------------------------------------|--------------------|------------------|--------------------|------------------------|--------------------|
| Personnel Services                        |                    |                  |                    |                        |                    |
| 504501 Salaries                           | 85.313             | 90,440           | 70,718             | 68,143                 | 64,949             |
| 504503 Overtime                           | 2,000              | 122              | 0                  | 0                      | 0                  |
| 504515 Longevity