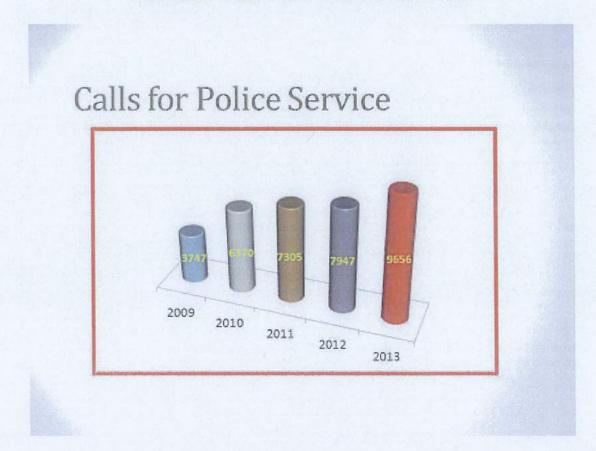

annual report, which is published and available for view on-line at the City of Magnolia homepage, under police department.

Conducting research is simply not enough, as agencies must be proactive in their efforts to push cumulative research evidence into practice, utilizing national and community guidelines. These guidelines help adjust our focus and evaluations of what works best. Statistical adjustments for the risk factors shaping crime can provide fair comparisons across police units, including national rankings of police agencies by their crime prevention effectiveness. The Annual Calls for Police Service are on a steady rise, which necessitates an Evidenced-Based professional Performance Measurement System, which is disclosed in this narrative.

## Annual Calls for Police Service



## Accomplishments for FY 2013-2014

- The Magnolia Police Department was named as one of the Top 10 Police Departments in the World, by receiving the Webber Seavey Award for Community Policing strategies from the International Association of Chiefs of Police/Motorola.
- The International Association of Chiefs of Police (IACP) and the MacArthur Foundation selected the Magnolia Police Department Chief of Police, Domingo Ibarra, as one of the Top 30 Chiefs of Police in the nation to attend the inaugural Law Enforcement Leadership Institute on Juvenile Justice.
- The Keep Texas Beautiful Award named Police Chief Domingo Ibarra as the winner the state-wide Ed David Law Enforcement Lifetime Award.
- Keep Montgomery County Beautiful named the Magnolia Police Department Citizens Police Alumni A