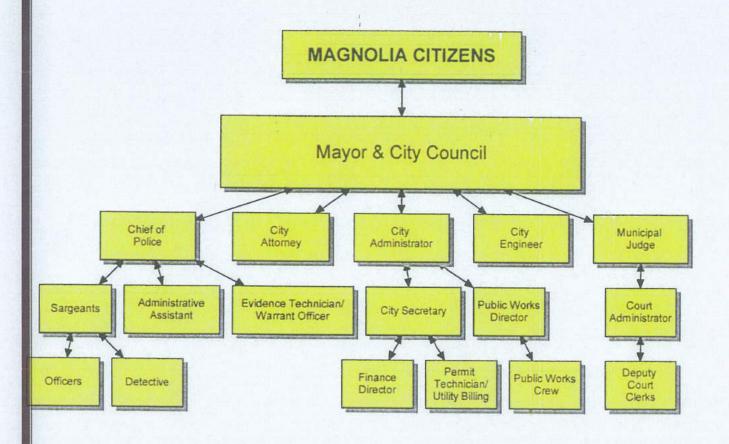

# Organizational Chart

Staffing:

Please see the chart of staffing positions on the following page. It reflects a total of 31.5 paid positions for FY 2014-15 and 6 mayor/council positions. This is an increase of .5 FTE in Finance for a part-time clerk and 1.0 FTE in the Police Department for an additional clerical position. Additionally, half of the mechanic position was allocated from Public Works to the Water Department.