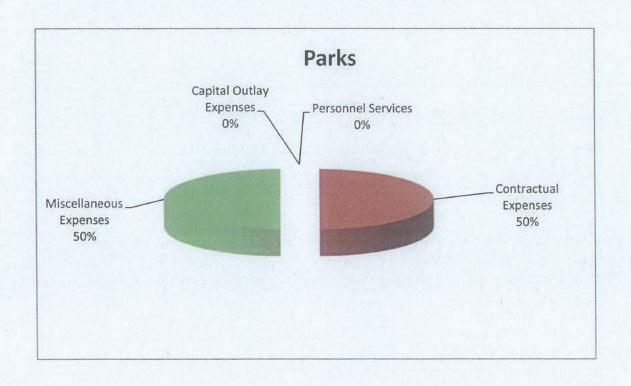

### **Expenditure Summary**

|                         | Approved 2011-2012 | Approved<br>2012-2013 | Approved<br>2013-2014 | Approved<br>2014-2015 |
|-------------------------|--------------------|-----------------------|-----------------------|-----------------------|
| General Fund            |                    |                       |                       |                       |
| Personnel Services      | \$1,250,076        | \$1,509,786           | \$1,505,027           | \$1,563,019           |
| Contractual Expenses    | \$405,550          | \$365,800             | \$473,000             | \$595,019             |
| Miscellaneous Expenses  | \$298,672          | \$326,350             | \$444,100             | \$427,550             |
| Capital Outlay Expenses | \$28,800           | \$23,700              | \$22,194              | \$11,000              |
| 7-4-1                   | 64 002 000         | \$2.00F.020           | <b>60 444 004</b>     | \$0 F00 F07           |
| Total                   | \$1,983,098        | \$2,225,636           | \$2,444,321           | \$2,596,587           |

# **CITY COUNCIL**

## City Council Expenditure Summary

|                         | Approved 2011-2012 | Approved<br>2012-2013 | Approved 2013-2014 | Approved 2014-2015 |
|-------------------------|--------------------|-----------------------|--------------------|--------------------|
| Personnel Services      | \$7,397            | \$20,818              | \$32,786           | \$58,903           |
| Contractual Expenses    | \$0                | \$1,000               | \$1,000            | \$800              |
| Miscellaneous Expenses  | \$2,400            | \$3,800               | \$3,200            | \$3,700            |
| Capital Outlay Expenses | \$0                | \$3,000               | \$1,000            | \$1,000            |
| Total                   | \$9,797            | \$28,618              | \$37,986           | \$64,403           |
|                         | Approved           | Approved              | Approved           | Approved           |
| Staffing                | 2011-2012          | 2012-2013             | 2013-2014          | 2014-2015          |
| Mayor and Council       | 6                  | 6                     | 6                  | 6                  |
| Total                   | 6                  | 6                     | 6                  | 6                  |