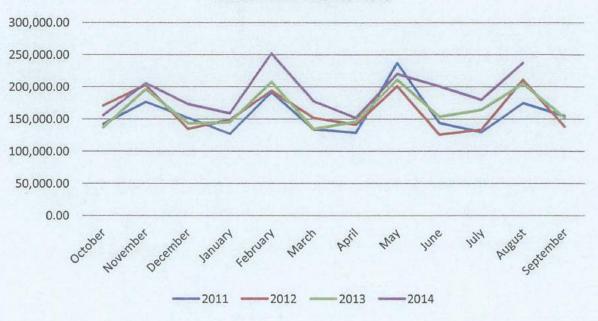

## Police Department

| Account #    | Account Name                           | Current<br>Budget | Description                                                                                           |  |
|--------------|----------------------------------------|-------------------|-------------------------------------------------------------------------------------------------------|--|
| 502677 Com   | nputer Assistance (IT Services)        | 1,850             | Technical services for P/D                                                                            |  |
| 502744 Mind  | or Equipment (Ammo)                    | 1,200             | Ammunition for training, etc.                                                                         |  |
| 502760 Fuel  |                                        | 40,000            | Fuel for police vehicles                                                                              |  |
| 502762 Unif  | orms & Badges                          | 8,400             | Uniforms & badges, new or replacement                                                                 |  |
| 502766 Offic | ce Supplies                            | 6,000             | Copy paper, pens, file folders, toner, coffee supplies, etc.                                          |  |
| 502769 Evid  | lence Supplies                         | 600               | Expense associated with the collection of evidence in crime scenes                                    |  |
| 502770 K-9   | Expense                                | 3,000             | Expenses for the maintenance of the drug detection dog                                                |  |
| 502771 Citiz | ens Police Academy                     | 1,000             | Expenses for volunteer citizens to learn about police work (graduation program, food, etc.)           |  |
|              | cer Safety Equipment<br>stance Program | 8,250             | Program to assist officers with purchase of duty-related firearms (payroll deduction-no cost to City) |  |
| 502827 Flee  | et Insurance-TML                       | 10,500            | Vehicle insurance                                                                                     |  |
| 502828 Law   | Enforcement Liability                  | 11,000            | Police officers' liability insurance                                                                  |  |
| 502920 Con   | nputer Equipment                       |                   | Office computers, air cards                                                                           |  |
| 502951 Moto  | or Vehicles                            |                   | Patrol vehicles Additional equipment                                                                  |  |