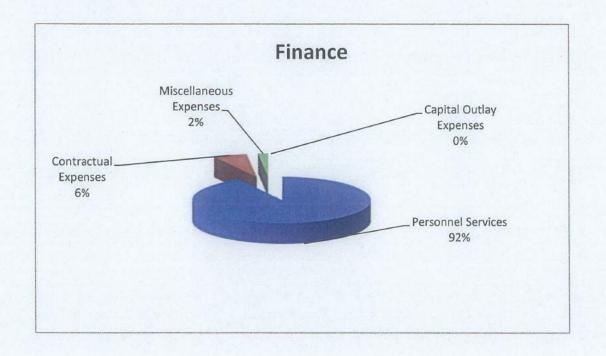

0            |
| Miscellaneous Expenses  | \$1,300            | \$1,800            | \$1,800            | \$1,600            |
| Capital Outlay Expenses | \$0                | \$0                | \$0                | \$0                |
| Total                   | \$60,975           | \$64,284           | \$67,746           | \$89,710           |
|                         | Approved           | Approved           | Approved           | Approved           |
| Staffing                | 2011-2012          | 2012-2013          | 2013-2014          | 2014-2015          |
| Finance Clerk           | 1                  | 1                  | 1                  | 1.5                |
| Total                   | 1                  | 1                  | 1                  | 1.5                |



| Finance                                   | Approved 2012-2013 | Actual 2012-2013 | Approved 2013-2014 | Projected<br>2013-2014 | Approved 2014-2015 |
|-------------------------------------------|--------------------|------------------|--------------------|------------------------|--------------------|
| Personnel Services                        |                    |                  |                    |                        |                    |
| 505501 Salaries                           | 42,284             | 43,818           | 44,398             | 55,881                 | 62,869             |
| 505503 Overtime                           | 2,114              | 7,670            | 2,178              | 3,500                  | 2,000              |
| 505515 Longevity